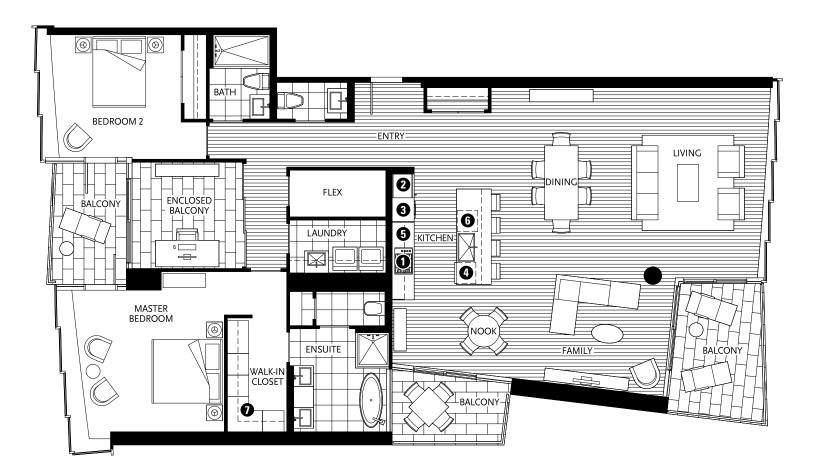

## CANADA HOUSE

## PLAN E4D

## **151 ATHLETES WAY**

2 BEDROOM + FAMILY + FLEX + ENCLOSED BALCONY 2156 SF LIVING 259 SF BALCONY

181 ATHLETES WAY

- 1 Miele gas cooktop
- 2 Sub-Zero refrigerator
- 3 Miele wall oven & Panasonic built-in microwave
- 4 Miele dishwasher
- 5 Eggersmann of Germany eco-wood cabinetry
- 6 Sub-Zero wine cooler
- 7 Cabina custom built walk-in closet from Italy

Washer/Dryer are optional items. Dimensions, sizes, areas, specifications, layouts and materials are approximate only and subject to change without notice. Floor plates will vary between floors and appliance brands and sizes are subject to change. Please see a sales representative for more details. E.&O.E.