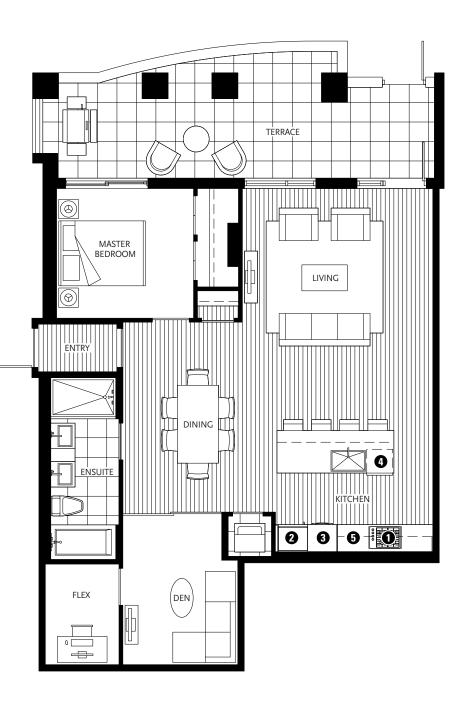

## PLAN L

## 118 ATHLETES WAY

1 BEDROOM + DEN + FLEX 1061 SF LIVING 278 SF TERRACE

- 1 Miele gas cooktop
- 2 Sub-Zero refrigerator
- **3** Miele wall oven & Panasonic built-in microwave
- 4 Miele dishwasher
- **5** Eggersmann of Germany eco-wood cabinetry

MANITOBA STREET

NORTH

Washer/dryer are optional items. Dimensions, sizes, areas, specifications, layouts and materials are approximate only and subject to change without notice. Floorplates and unit numbers may vary between floors and appliance brands and sizes are subject to change. Please see a sales representative for more details. E.&O.E.