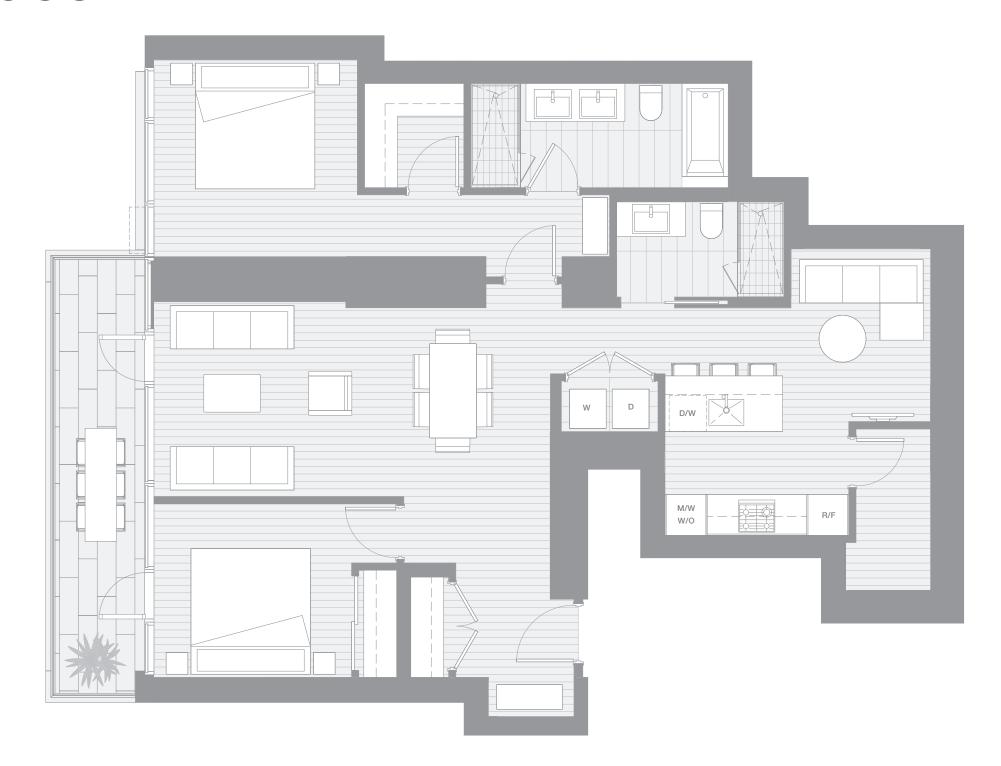

### ONE BEDROOM ATELIER

### **TOTAL LIVING 994 SF**

Indoor Living 877 sf Outdoor Living 117 sf

Floor-to-ceiling glazing and a terrace along its entire frontage adorn this generously sized home with stunning views of False Creek. The entertainment friendly interior boasts an open concept living and dining area complete with an island kitchen. Sequestered for privacy, an adjacent atelier provides the perfect location for a home theatre, den, or guest bedroom.