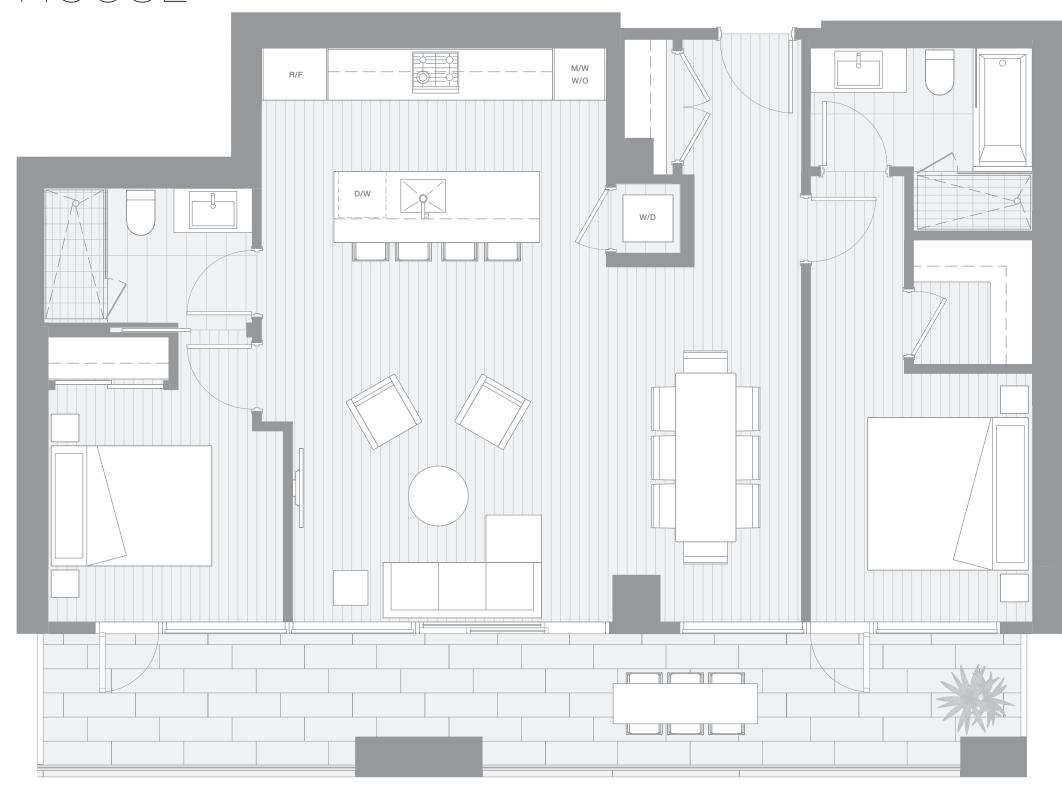

### TWO BEDROOM

### **TOTAL LIVING 900 SF**

Indoor Living 756 sf Outdoor Living 144 sf

This corner home boasts a view that spans from downtown to False Creek, as well as two terraces to take in the sunrise. The two bedrooms are separated by a central living and dining area, and are each cocooned by soundproof structural walls. The bathroom is spacious with a soaker tub and walk-in shower.

THERE ARE NO REPRESENTATIONS OR WARRANTIES HEREIN, MADE BY THE DEVELOPER, ITS AGENTS OR EMPLOYEES, OR ANY OTHER PERSON ON BEHALF OF THE DEVELOPER, OTHER THAN THOSE CONTAINED IN A CONTRACT OF PURCHASE AND SALE BETWEEN A PURCHASER AND THE DEVELOPER AND IN THE DISCLOSURE STATEMENT FOR THE DEVELOPMENT TO THE EXTENT MANDATED BY LAW. IN PARTICULAR, THE PURCHASER ACKNOWLEDGES AND AGREES THAT THE MATERIALS, SPECIFICATIONS, DETAILS, DIMENSIONS, LAYOUT AND FLOORPLANS SET OUT HEREIN OR OTHERWISE VIEWED BY THE PURCHASER ARE APPROXIMATE AND SUBJECT TO CHANGE WITHOUT NOTICE.