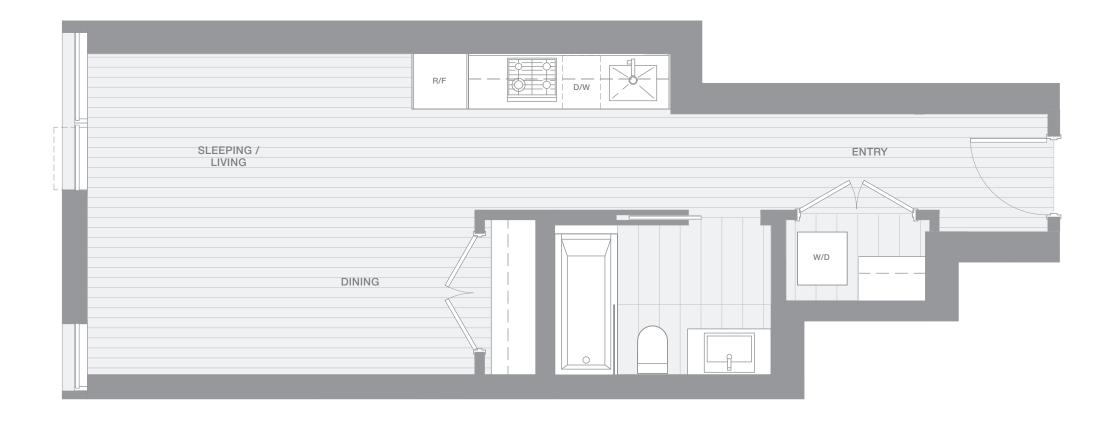

### ARCHITECT SERIES

4512

### ONE BEDROOM FLEX

### **TOTAL LIVING 469 SF**

Indoor Living 415 sf Outdoor Living 54 sf

This home with terrace boasts a bird's eye view of False Creek and an open concept, featuring a streamlined kitchen, four-piece bathroom and a flex space for living or sleeping, complete with a Murphy bed custom designed by BIG.