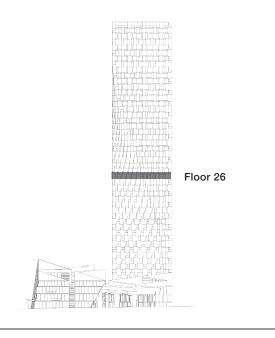

ER PERSON ON BEHALF OF THE DEVELOPER, OTHER THAN THOSE CONTAINED IN A CONTRACT OF PURCHASE AND SALE BETWEEN A PURCHASER AND THE DEVELOPER AND IN THE DISCLOSURE STATEMENT FOR THE DEVELOPMENT TO THE EXTENT MANDATED BY LAW. IN PARTICULAR, THE PURCHASER ACKNOWLEDGES AND AGREES THAT THE MATERIALS, SPECIFICATIONS, DETAILS, DIMENSIONS, LAYOUT AND FLOORPLANS SET OUT HEREIN OR OTHERWISE VIEWED BY THE PURCHASER ARE APPROXIMATE AND SUBJECT TO CHANGE WITHOUT NOTICE.

### ARCHITECT SERIES 2610

### **ONE BEDROOM**

### **TOTAL LIVING 501 SF**

Indoor Living 421 sf Outdoor Living 80 sf

This home boasts a spectacular view upon entry and overlooks False Creek, with a terrace spanning its entire frontage. An open concept living and dining area is separated from the bedroom with an enhanced privacy wall.



westbank

BIG



THERE ARE NO REPRESENTATIONS OR WARRANTIES HEREIN, MADE BY THE DEVELOPER, ITS AGENTS OR EMPLOYEES, OR ANY OTHER PERSON ON BEHALF OF THE DEVELOPER, OTHER THAN THOSE CONTAINED IN A CONTRACT OF PURCHASE AND SALE BETWEEN A PURCHASER AND THE DEVELOPER AND IN THE DISCLOSURE STATEMENT FOR THE DEVELOPMENT TO THE EXTENT MANDATED BY LAW. IN PARTICULAR, THE PURCHASER ACKNOWLEDGES AND AGREES THAT THE MATERIALS, SPECIFICATIONS, DETAILS, DIMENSIONS, LAYOUT AND FLOORPLANS SET OUT HEREIN OR OTHERWISE VIEWED BY THE PURCHASER ARE APPROXIMATE AND SUBJECT TO CHANGE WITHOUT NOTICE.





westbank

### BIG

### TWO BEDROOM

### **TOTAL LIVING 900 SF**

Indoor Living 756 sf Outdoor Living 144 sf

This corner home boasts a view that spans from downtown to False Creek, as well as two terraces to