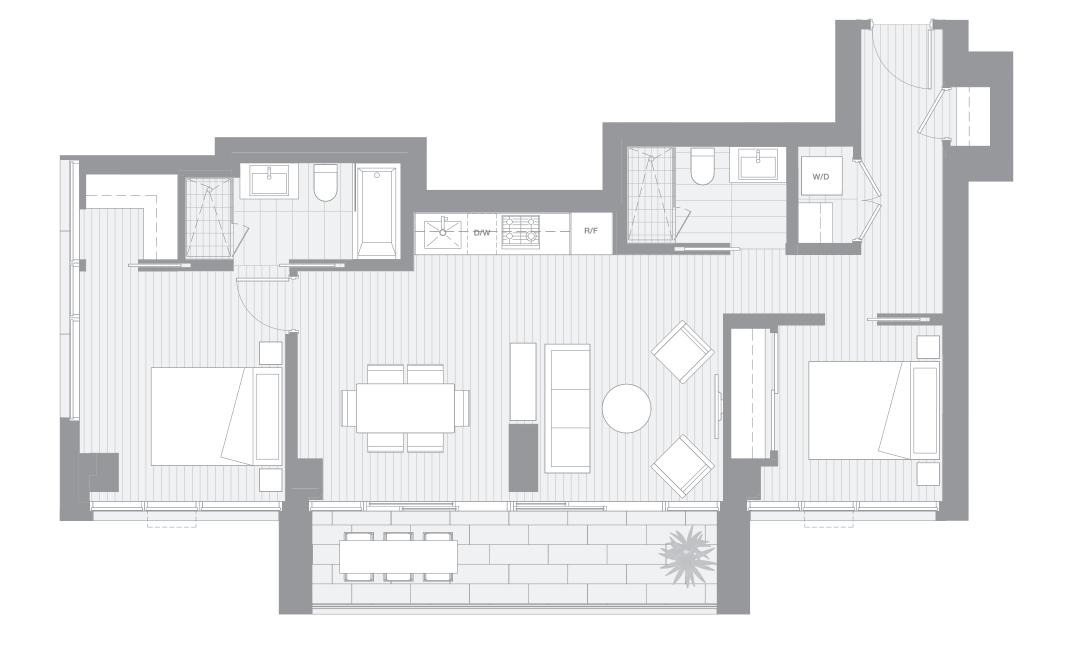

### TWO BEDROOM

### **TOTAL LIVING 900 SF**

Indoor Living 756 sf Outdoor Living 144 sf

This corner home boasts a view that spans from downtown to False Creek, as well as two terraces to take in the sunrise. The two bedrooms are separated by a central living and dining area, and are each cocooned by soundproof structural walls. The bathroom is spacious with a soaker tub and walk-in shower.