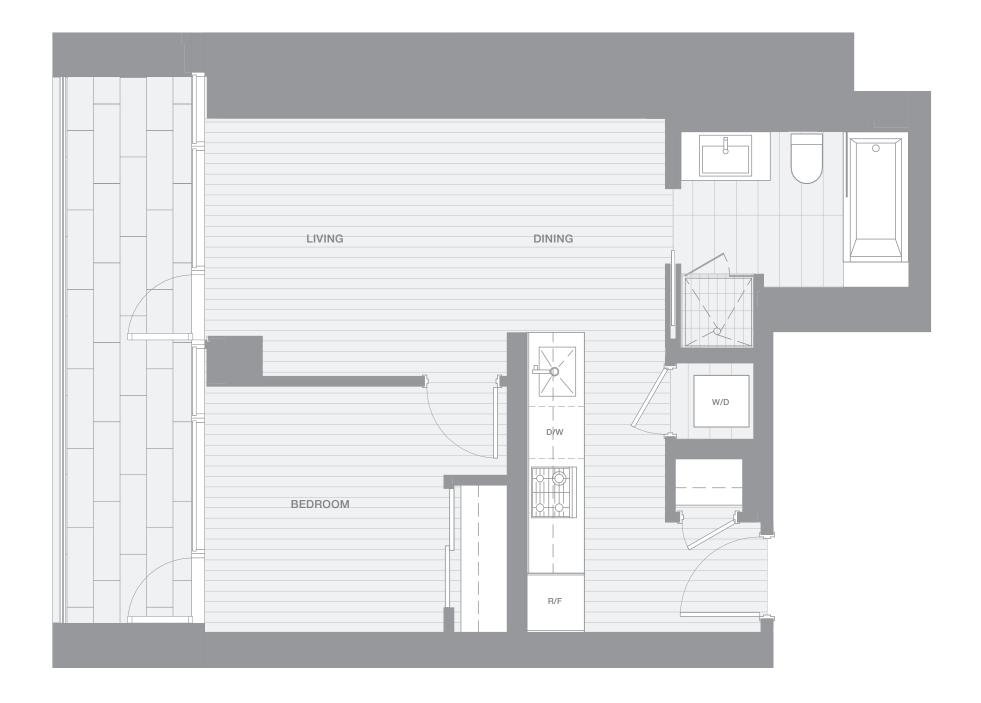

### ONE BEDROOM FLEX

### **TOTAL LIVING 489 SF**

Indoor Living 415 sf Outdoor Living 74 sf

Overlooking False Creek, this custom home features a terrace spanning its entire frontage. A structural wall delineates the kitchen and dining area from the flexible sleeping/living space, complete with a Murphy bed custom designed by BIG.