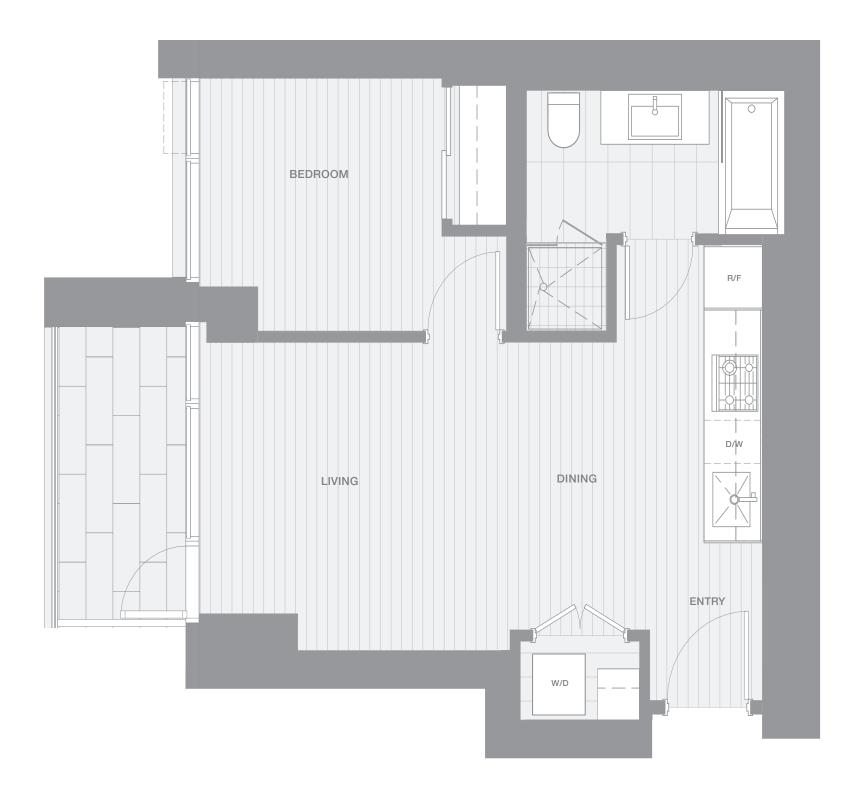

### ARCHITECT SERIES 2610

### **ONE BEDROOM**

### **TOTAL LIVING 501 SF**

Indoor Living 421 sf Outdoor Living 80 sf

This home boasts a spectacular view upon entry and overlooks False Creek, with a terrace spanning its entire frontage. An open concept living and dining area is separated from the bedroom with an enhanced privacy wall.