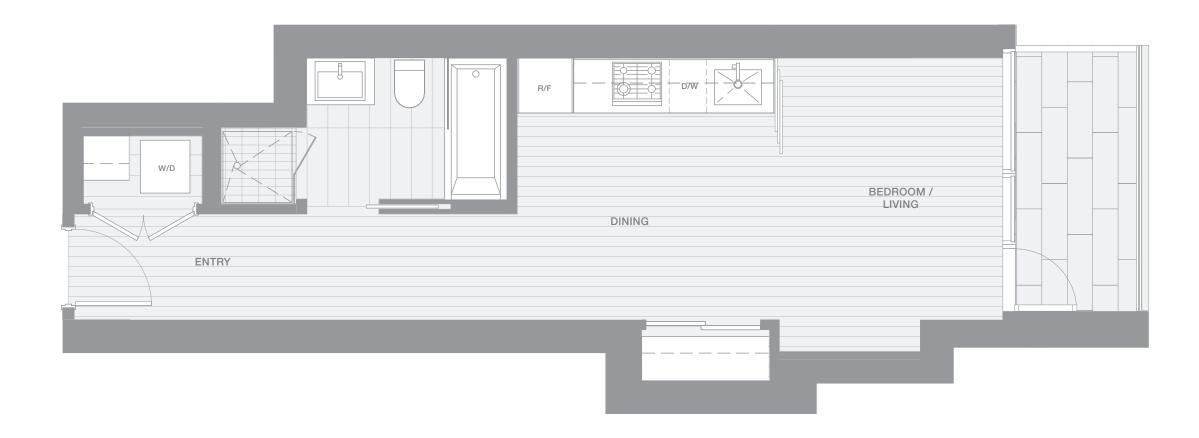

### ONE BEDROOM FLEX

### **TOTAL LIVING 489 SF**

Indoor Living 415 sf Outdoor Living 74 sf

Overlooking False Creek, this custom home features a terrace spanning its entire frontage. A structural wall delineates the kitchen and dining area from the flexible sleeping/living space, complete with a Murphy bed custom designed by BIG.