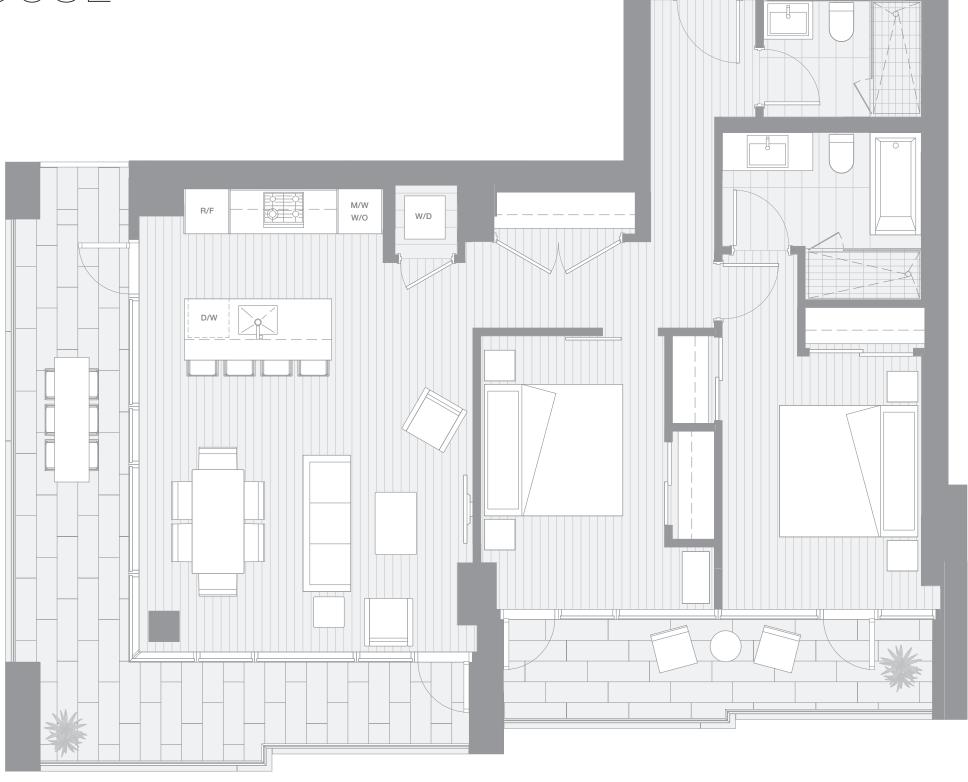

### TWO BEDROOM

### **TOTAL LIVING 900 SF**

Indoor Living 756 sf Outdoor Living 144 sf

This corner home boasts a view that spans from downtown to False Creek, as well as two terraces to take in the sunrise. The two bedrooms are separated by a central living and dining area, and are each cocooned by soundproof structural walls. The bathroom is spacious with a soaker tub and walk-in shower.

THERE ARE NO REPRESENTATIONS OR WARRANTIES HEREIN, MADE BY THE DEVELOPER, ITS AGENTS OR EMPLOYEES, OR ANY OTHER PERSON ON BEHALF OF THE DEVELOPER, OTHER THAN THOSE CONTAINED IN A CONTRACT OF PURCHASE AND SALE BETWEEN A PURCHASER AND THE DEVELOPER AND IN THE DISCLOSURE STATEMENT FOR THE DEVELOPMENT TO THE EXTENT MANDATED BY LAW. IN PARTICULAR, THE PURCHASER ACKNOWLEDGES AND AGREES THAT THE MATERIALS, SPECIFICATIONS, DETAILS, DIMENSIONS, LAYOUT AND FLOORPLANS SET OUT HEREIN OR OTHERWISE VIEWED BY THE PURCHASER ARE APPROXIMATE AND SUBJECT TO CHANGE WITHOUT NOTICE.