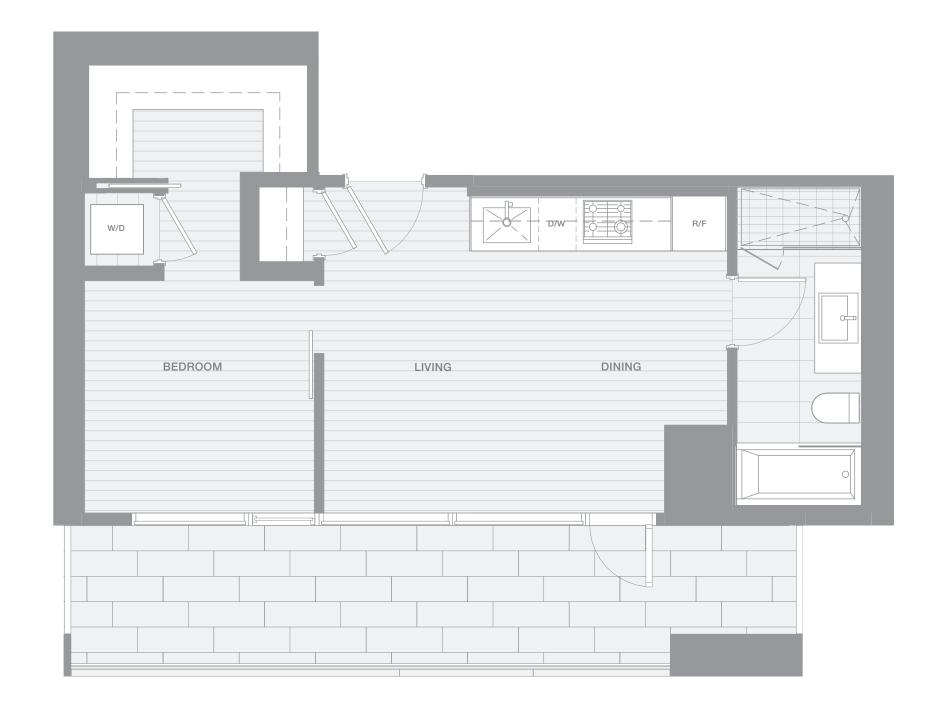

### ONE BEDROOM FLEX

### **TOTAL LIVING 489 SF**

Indoor Living 415 sf Outdoor Living 74 sf

Overlooking False Creek, this custom home features a terrace spanning its entire frontage. A structural wall delineates the kitchen and dining area from the flexible sleeping/living space, complete with a Murphy bed custom designed by BIG.