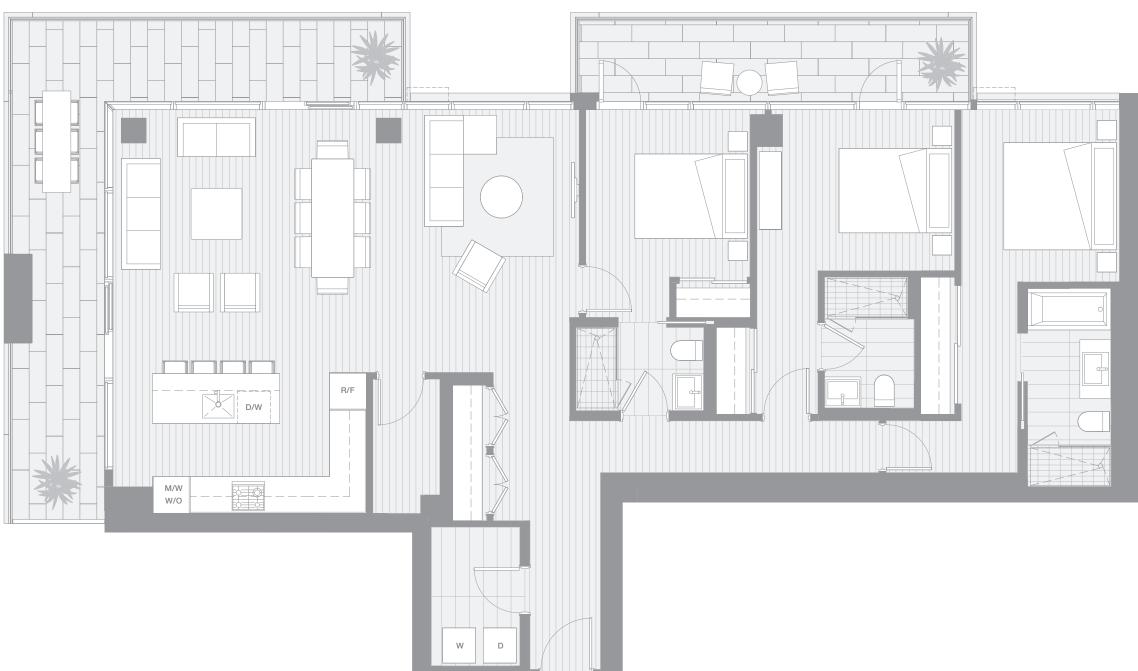

# ARCHITECT SERIES 4505

### THREE BEDROOM & FAMILY

### **TOTAL LIVING 1982 SF**

Indoor Living 1583 sf Outdoor Living 399 sf

A large wrap around terrace spans this generous three-bedroom home, providing a 180-degree view from False Creek to English Bay and epitomizing the indoor/outdoor aesthetic. Nearly 2000 square feet of total living area with an open concept living and dining area, a fully-equipped presentation kitchen, and bedrooms in a private wing make this the jewel in the crown of the Architect Series.