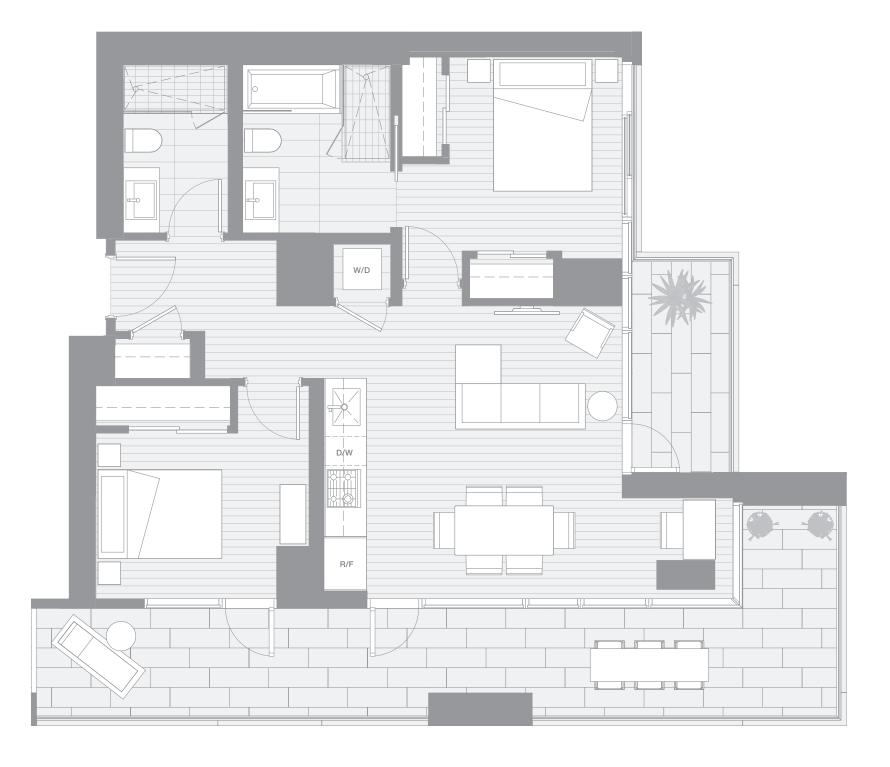

### TWO BEDROOM & FAMILY

### **TOTAL LIVING 1459 SF**

Indoor Living 1333 sf Outdoor Living 126 sf

This corner home boasts over 65 linear feet of floor-to-ceiling glazing capturing views from English Bay to the city skyline and the North Shore Mountains. The interior offers an open concept living and dining area, a kitchen with large island and a family room. The master bedroom has direct access to the terrace, as well as a spacious dressing room and a five-piece ensuite.