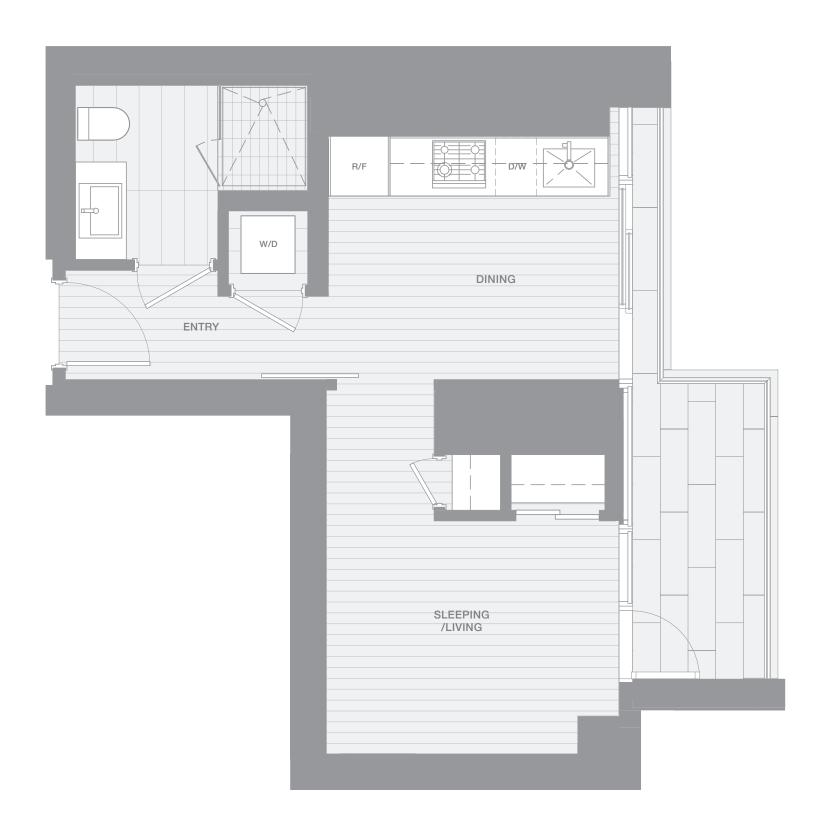

### ONE BEDROOM FLEX

### **TOTAL LIVING 489 SF**

Indoor Living 415 sf Outdoor Living 74 sf

Overlooking False Creek, this custom home features a terrace spanning its entire frontage. A structural wall delineates the kitchen and dining area from the flexible sleeping/living space, complete with a Murphy bed custom designed by BIG.