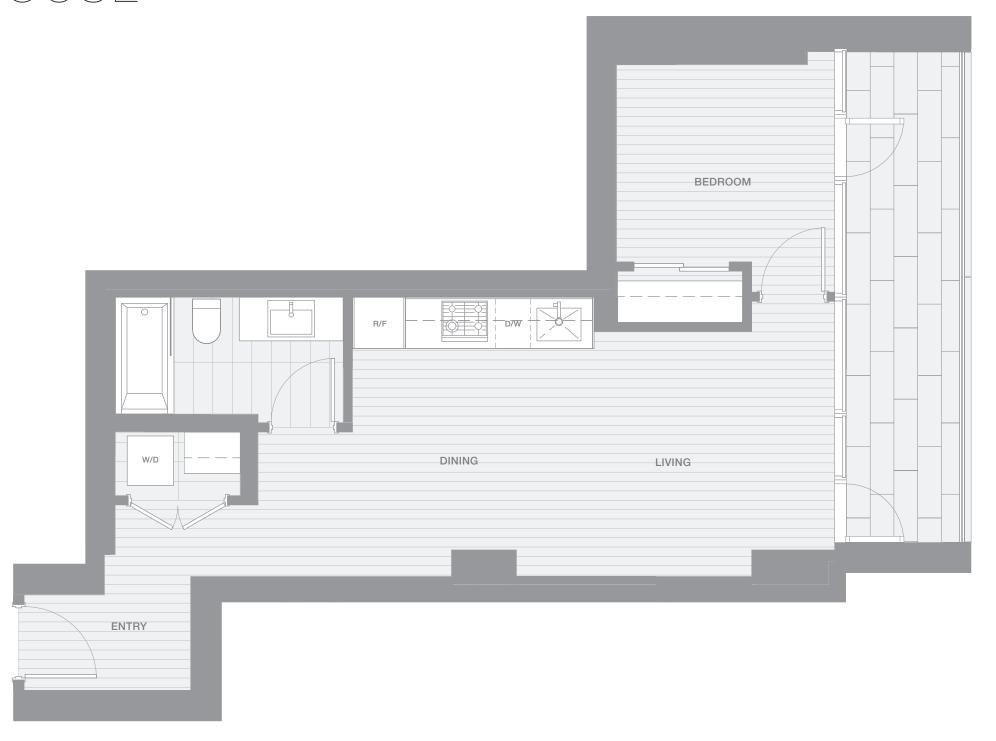

### ARCHITECT SERIES 2610

### **ONE BEDROOM**

### **TOTAL LIVING 501 SF**

Indoor Living 421 sf Outdoor Living 80 sf

This home boasts a spectacular view upon entry and overlooks False Creek, with a terrace spanning its entire frontage. An open concept living and dining area is separated from the bedroom with an enhanced privacy wall.