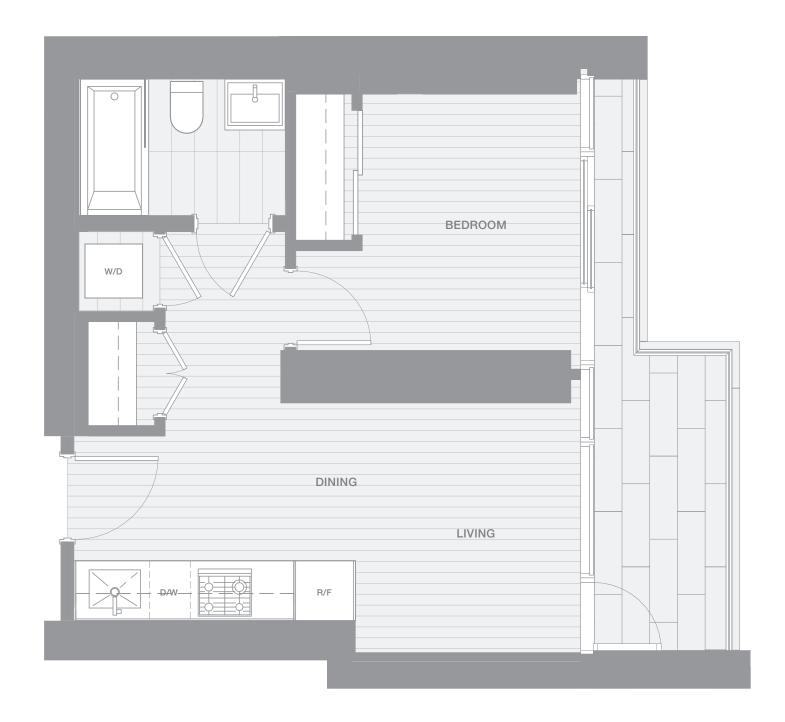

### ARCHITECT SERIES 2610

### **ONE BEDROOM**

### **TOTAL LIVING 501 SF**

Indoor Living 421 sf Outdoor Living 80 sf

This home boasts a spectacular view upon entry and overlooks False Creek, with a terrace spanning its entire frontage. An open concept living and dining area is separated from the bedroom with an enhanced privacy wall.