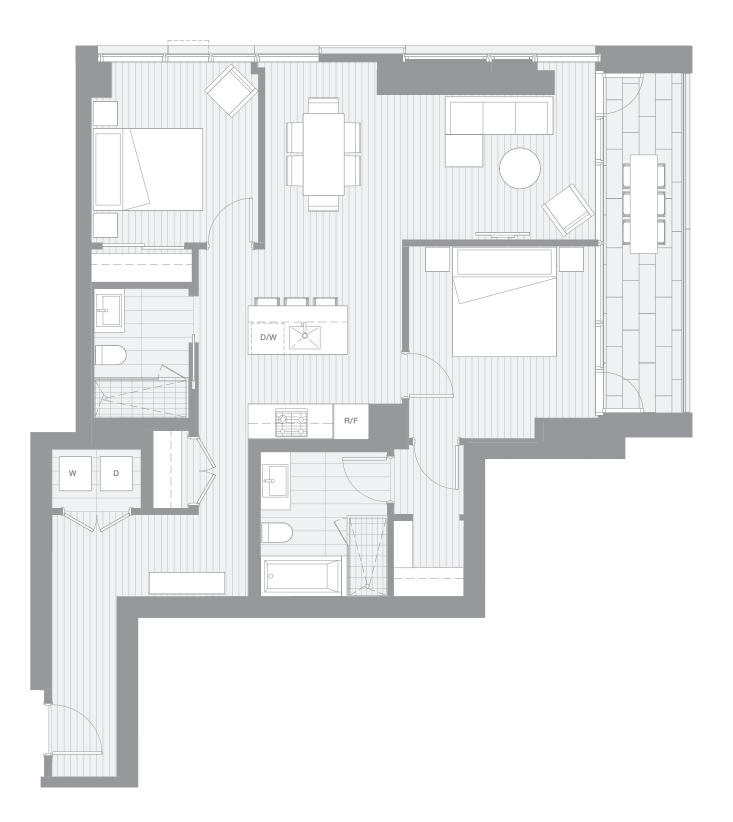

### TWO BEDROOM & FAMILY

### **TOTAL LIVING 1459 SF**

Indoor Living 1333 sf Outdoor Living 126 sf

This corner home boasts over 65 linear feet of floor-to-ceiling glazing capturing views from English Bay to the city skyline and the North Shore Mountains. The interior offers an open concept living and dining area, a kitchen with large island and a family room. The master bedroom has direct access to the terrace, as well as a spacious dressing room and a five-piece ensuite.