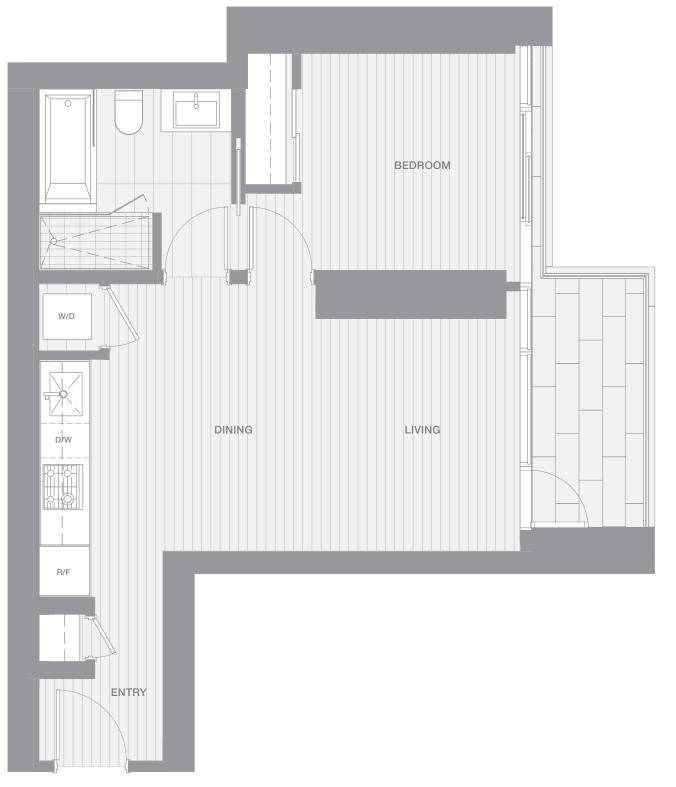

### ONE BEDROOM FLEX

### **TOTAL LIVING 489 SF**

Indoor Living 415 sf Outdoor Living 74 sf

Overlooking False Creek, this custom home features a terrace spanning its entire frontage. A structural wall delineates the kitchen and dining area from the flexible sleeping/living space, complete with a Murphy bed custom designed by BIG.