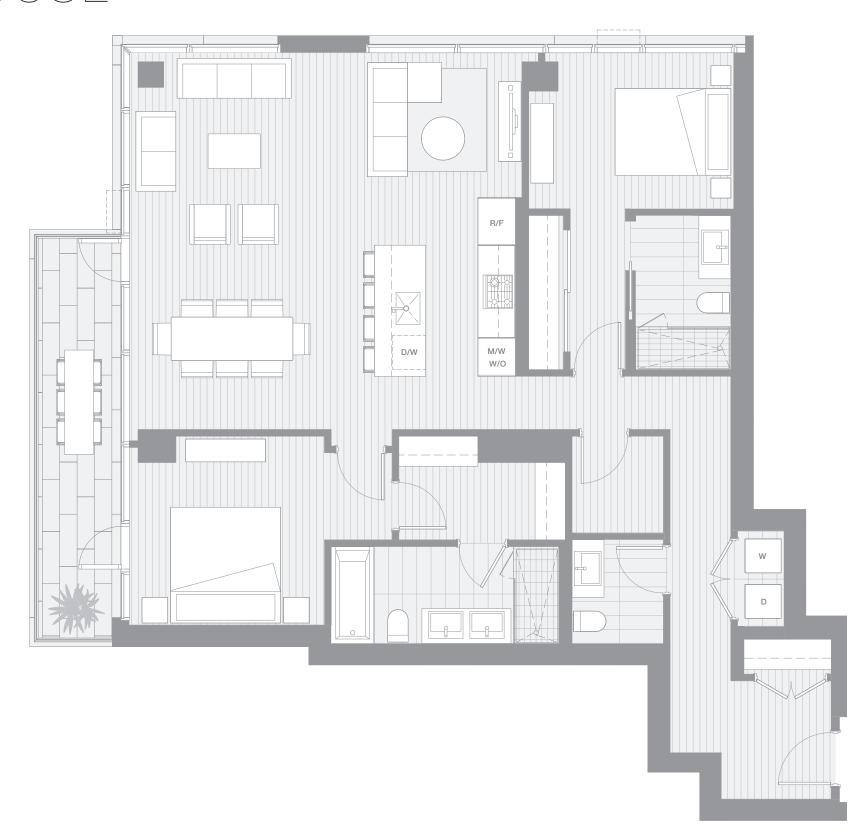

### TWO BEDROOM

### **TOTAL LIVING 1352 SF**

Indoor Living 981 sf Outdoor Living 371 sf

A wrap-around terrace surrounds this corner home's open concept living, dining and kitchen area, providing a 180-degree view that spans from False Creek to English Bay. The two spacious bedrooms each have their own access to a balcony, while the master features his and her closets and a four-piece ensuite with soaker tub and shower.