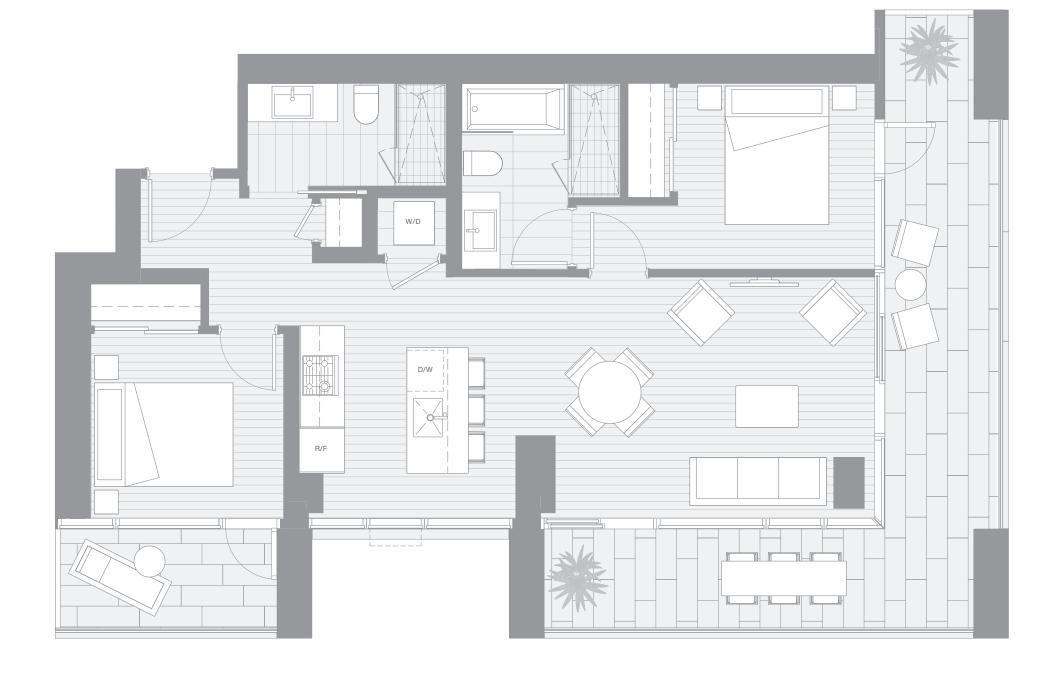

### ONE BEDROOM FLEX

### **TOTAL LIVING 489 SF**

Indoor Living 415 sf Outdoor Living 74 sf

Overlooking False Creek, this custom home features a terrace spanning its entire frontage. A structural wall delineates the kitchen and dining area from the flexible sleeping/living space, complete with a Murphy bed custom designed by BIG.