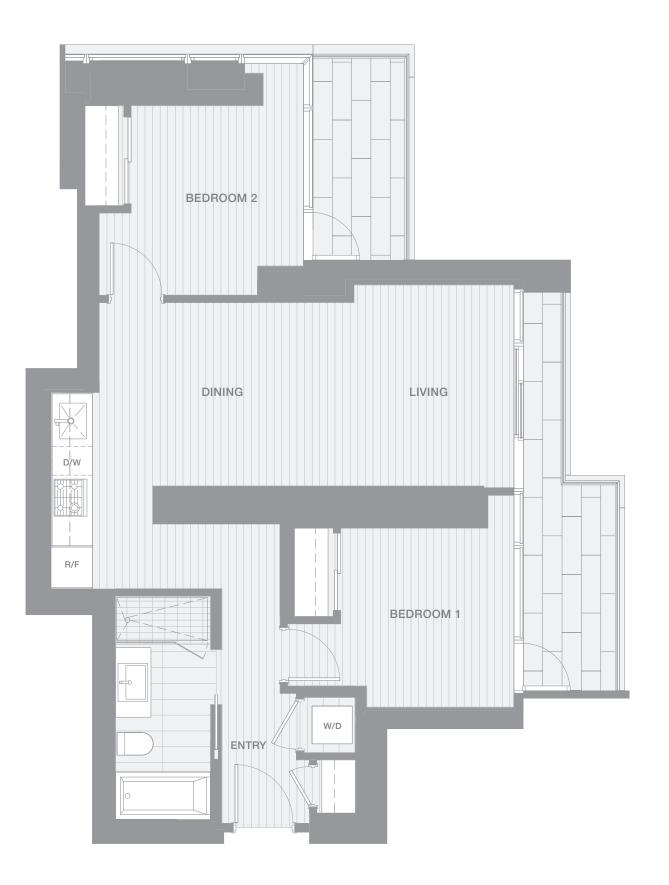

### TWO BEDROOM

### **TOTAL LIVING 900 SF**

Indoor Living 756 sf Outdoor Living 144 sf

This corner home boasts a view that spans from downtown to False Creek, as well as two terraces to take in the sunrise. The two bedrooms are separated by a central living and dining area, and are each cocooned by soundproof structural walls. The bathroom is spacious with a soaker tub and walk-in shower.

THERE ARE NO REPRESENTATIONS OR WARRANTIES HEREIN, MADE BY THE DEVELOPER, ITS AGENTS OR EMPLOYEES, OR ANY OTHER PERSON ON BEHALF OF THE DEVELOPER, OTHER THAN THOSE CONTAINED IN A CONTRACT OF PURCHASE AND SALE BETWEEN A PURCHASER AND THE DEVELOPER AND IN THE DISCLOSURE STATEMENT FOR THE DEVELOPMENT TO THE EXTENT MANDATED BY LAW. IN PARTICULAR, THE PURCHASER ACKNOWLEDGES AND AGREES THAT THE MATERIALS, SPECIFICATIONS, DETAILS, DIMENSIONS, LAYOUT AND FLOORPLANS SET OUT HEREIN OR OTHERWISE VIEWED BY THE PURCHASER ARE APPROXIMATE AND SUBJECT TO CHANGE WITHOUT NOTICE.