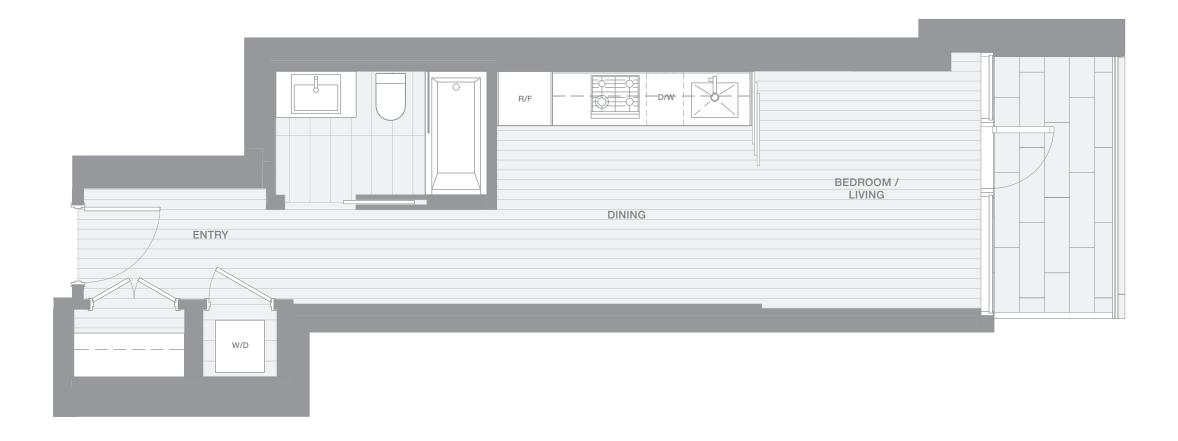

### ONE BEDROOM FLEX

### **TOTAL LIVING 489 SF**

Indoor Living 415 sf Outdoor Living 74 sf

Overlooking False Creek, this custom home features a terrace spanning its entire frontage. A structural wall delineates the kitchen and dining area from the flexible sleeping/living space, complete with a Murphy bed custom designed by BIG.