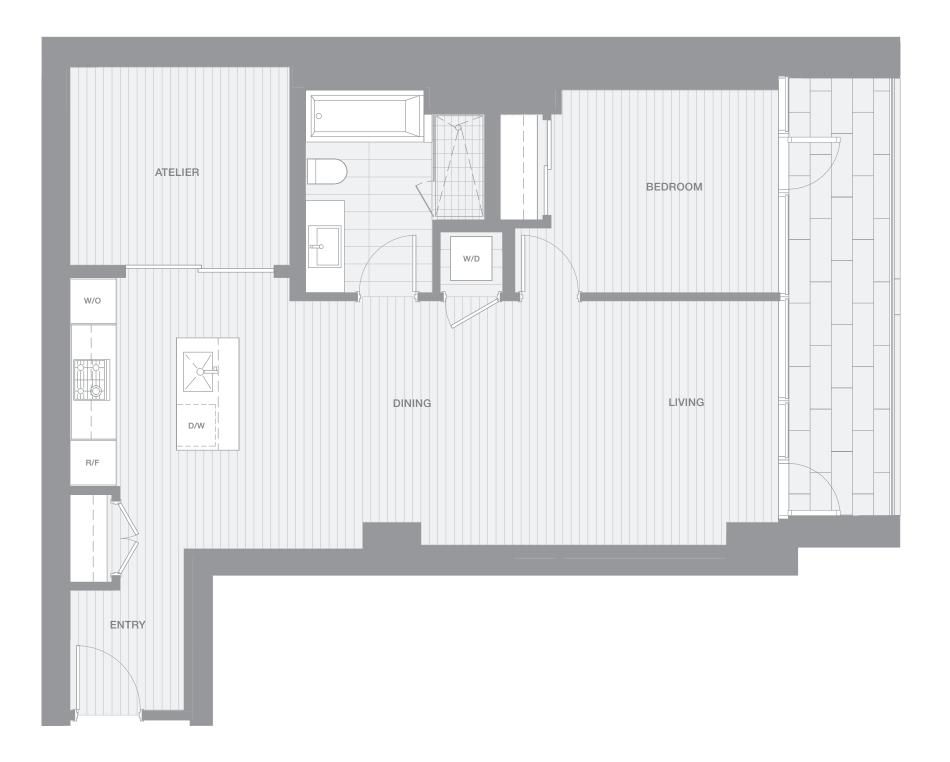

### TWO BEDROOM & ATELIER

### **TOTAL LIVING 1149 SF**

Indoor Living 803 sf Outdoor Living 346 sf

This custom home features three distinct views overlooking False Creek, Granville Island and Point Grey. Form follows function with flair, as the kitchen, living and dining area in the centre separates the two bedrooms on opposite ends. The master bedroom features an ensuite with soaker tub and spacious shower. Off the dining area, a glassed in atelier with views of False Creek provides the perfect office space.