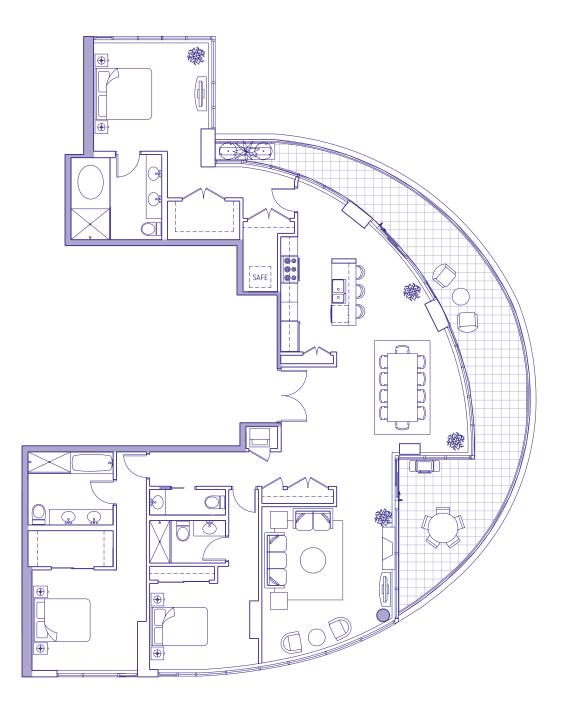

## PENTHOUSE 3201

| 3 BEDROOM     |            |
|---------------|------------|
| Enclosed Area | 2235 sq ft |
| Terrace       | 500 sq ft  |
| Total Area    | 2735 sq ft |

\*Ceiling heights of approximately 9'6" over the majority of the living/dining and bedroom areas.