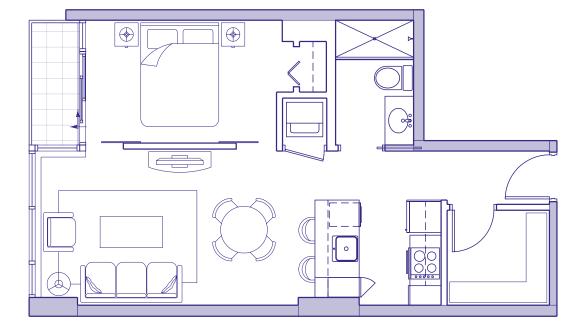

## SUITE 08

Typical Floors 8-30

Also includes Suite 615 & 707

## 1 BEDROOM

| Enclosed Area | 533 sq ft |
|---------------|-----------|
| Balcony       | 27 sq ft  |
| Total Area    | 560 sq ft |

\*Ceiling heights of approximately 8'6" over the majority of the living/dining and bedroom areas.