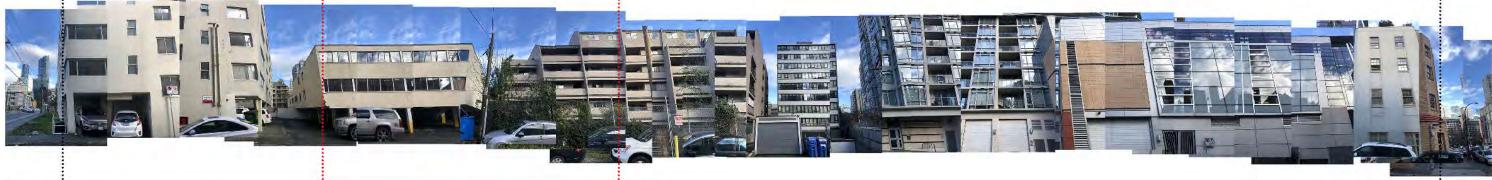

## Surrounding Streetscapes

◀ Thurlow St Site

Nelson Street looking northeast to site

■ Burrard St Site Thurlow St ▶

Ted Northe Lane looking southwest to site

 ♠ Barclay St
 Ted Northe Lane
 Nelson St
 Lane
 Comox St

Thurlow Street looking southeast

Burrard St