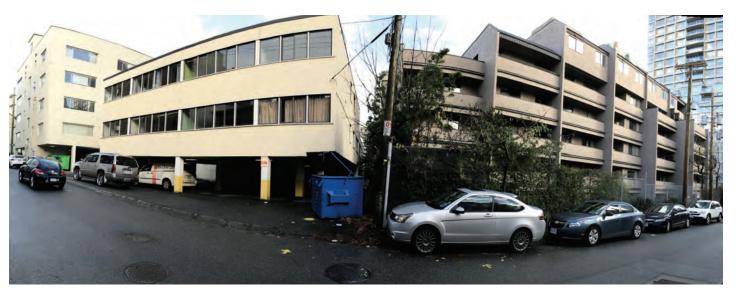

#### Site Photos

Existing site

Wesley Place (1022 Nelson St)
Patina Tower

1 View of the site looking northeast from Nelson Street

2 View from the site including Wesley Place (left)

3 View of the site looking southwest from Ted Northe Lane

4 View from the site looking northeast from Ted Northe Lane including Patina Tower (far right)