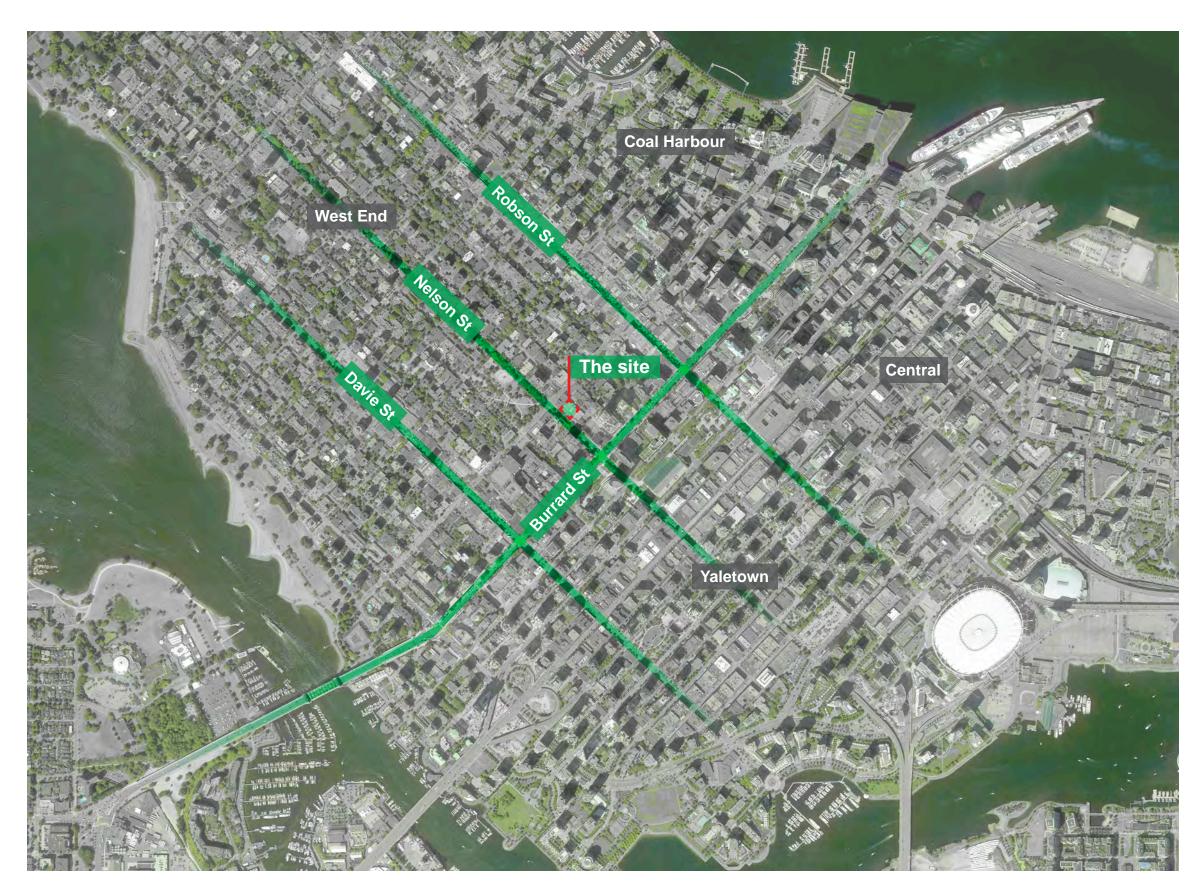

# 1.0 Project Location

1075 Nelson Street sits in a prime, dynamic location at the heart of Downtown Vancouver. Located between Thurlow and Burrard Streets, the site is equidistant to the thriving Davie Village and Robson Street, the city's famous sthopping strip.

The site is in close proximity to the Central Business District — a thriving commercial hub — and just 50 metres from the fresh, open space of Nelson Park.

CITY PLAN: WEST END

PERMITTED USES: MULTIFAMILY RESIDENTIAL & RENTAL HOUSING

**CURRENT USE:** RENTAL RESIDENTIAL

CURRENT ZONING: RM-5B REZONED TO: CD-1

ADJACENT ZONING: RM-5B & CD-1

**CURRENT FSR: 2.75** 

TRANSIT: BUS LINES ON WEST GEORGIA, ROBSON, PENDER UNDER 500M