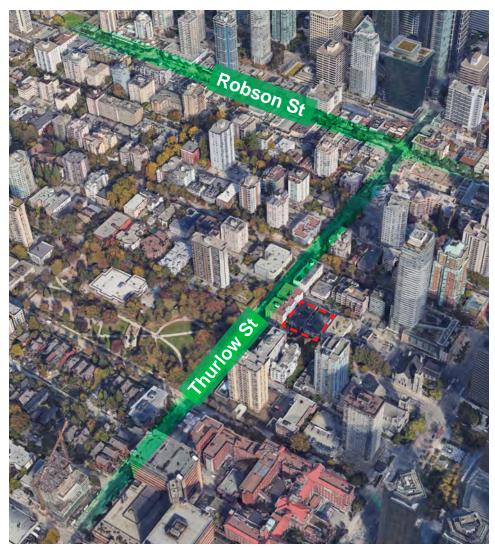

# 1.0 Project Location

1075 Nelson Street sits in a prime, dynamic location at the heart of Downtown Vancouver. Located between Thurlow and Burrard Streets, the site is equidistant to the thriving Davie Village and Robson Street, the city's famous sthopping strip.

The site is in close proximity to the Central Business District — a thriving commercial hub — and just 50 metres from the fresh, open space of Nelson Park.