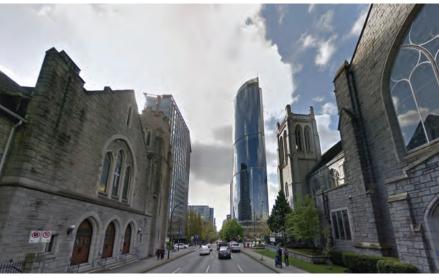

#### Site Photos

1 View northwest including (from left to right), St Andrew's Wesley United Church, Wesley Place, the First Baptist Church and Patina Tower

**4** View southeast from the corner of Nelson Park, including Washington Court on the corner of Thurlow and Nelson St, Patina Tower, and the site's existing buildings, just visible behind Washington Court

Existing site
Wesley Place (1022 Nelson St)
1058 Nelson St
Washington Court
Patina Tower
St. Andrew's Wesley United Church
First Baptist Church
Electra Building
One Wall Centre

**3** View southeast from Nelson Street including (from left to right) the First Baptist Church, Electra Building, One Wall Centre and St Andrew's Wesley United Church