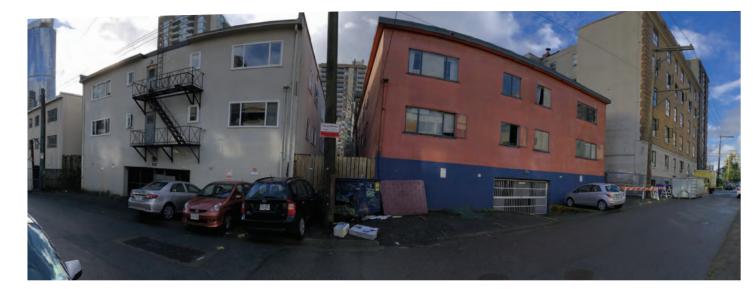

### Surrounding Streetscapes

◀ Burrard St Opposite site Thurlow St Nelson Street looking southwest away from site

◀ Thurlow St Opposite site Burrard St

Comox St Barclay St Nelson Park Nelson St Ted Northe Lane

Thurlow Street looking northwest