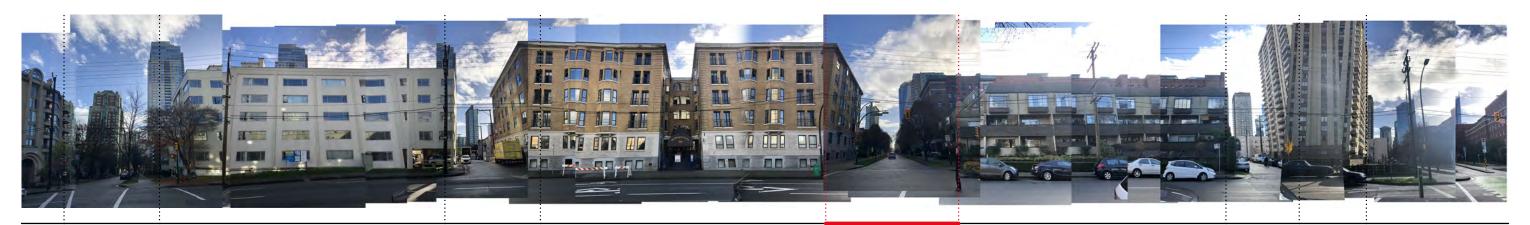

### Surrounding Streetscapes

◀ Burrard St Opposite site Thurlow St Nelson Street looking southwest away from site

◀ Thurlow St Opposite site Burrard St

Comox St Barclay St Nelson Park Nelson St Ted Northe Lane

Thurlow Street looking northwest