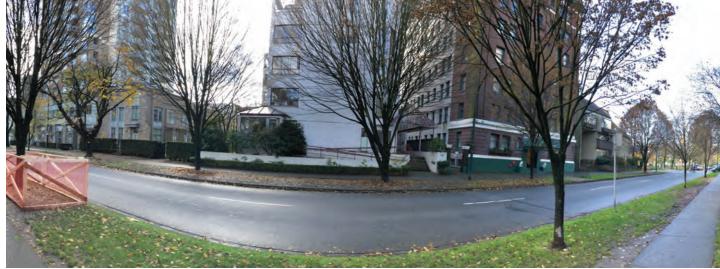

## Surrounding Streetscapes

◀ Thurlow St Site

Nelson Street looking northeast to site

■ Burrard St Site Thurlow St ▶

Ted Northe Lane looking southwest to site

 ♠ Barclay St
 Ted Northe Lane
 Nelson St
 Lane
 Comox St

Thurlow Street looking southeast

Burrard St