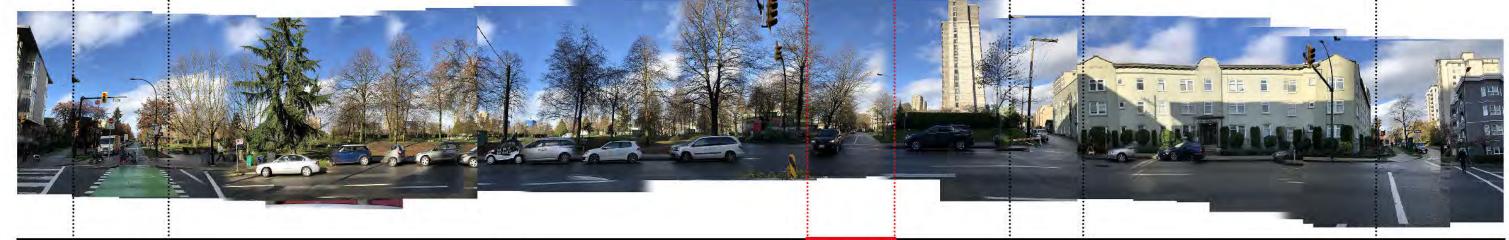

### Surrounding Streetscapes

◀ Burrard St Opposite site Thurlow St Nelson Street looking southwest away from site

◀ Thurlow St Opposite site Burrard St

Comox St Barclay St Nelson Park Nelson St Ted Northe Lane

Thurlow Street looking northwest