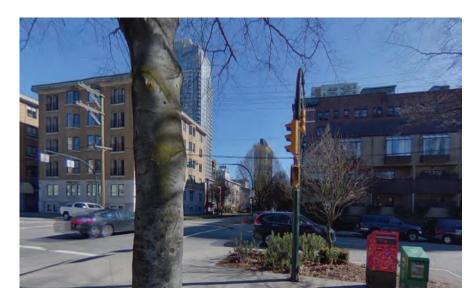

## Surrounding Streetscapes

◀ Thurlow St Site

Nelson Street looking northeast to site

■ Burrard St Site Thurlow St ▶

Ted Northe Lane looking southwest to site

 ♠ Barclay St
 Ted Northe Lane
 Nelson St
 Lane
 Comox St

Thurlow Street looking southeast

Burrard St