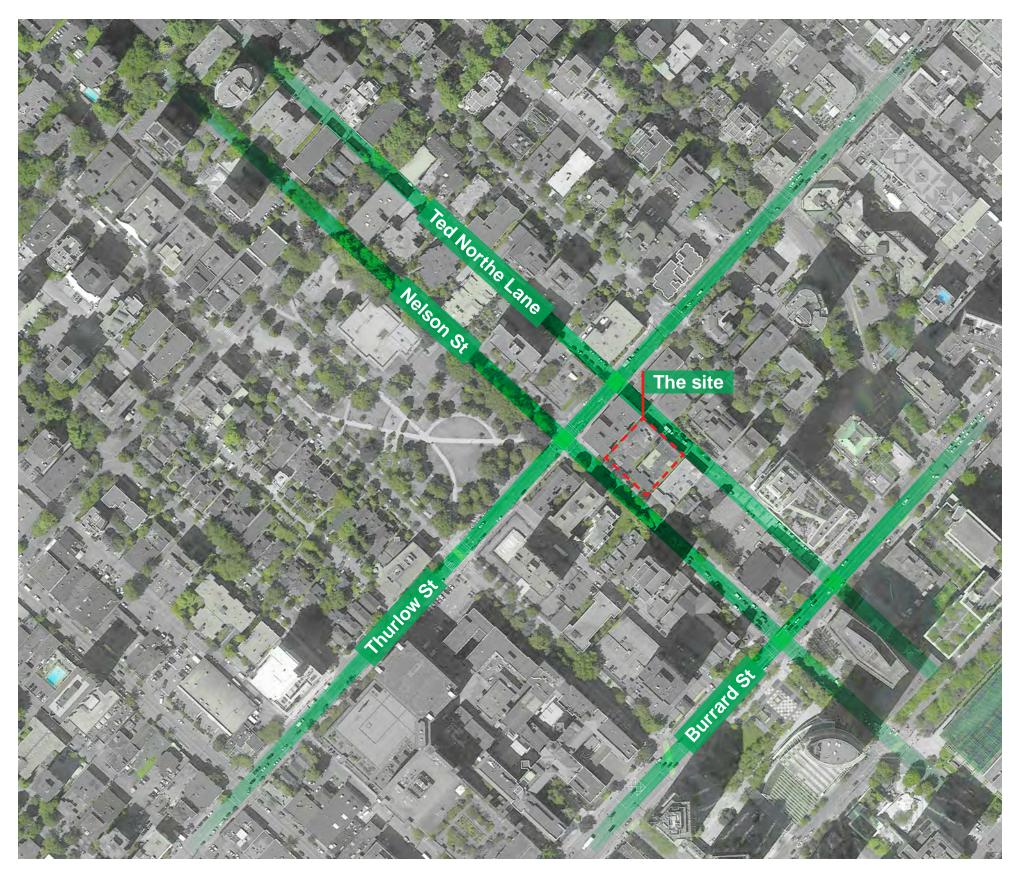

## Surrounding Streetscapes

◀ Thurlow St Site

Nelson Street looking northeast to site

■ Burrard St Site Thurlow St ▶

Ted Northe Lane looking southwest to site

 ♠ Barclay St
 Ted Northe Lane
 Nelson St
 Lane
 Comox St

Thurlow Street looking southeast

Burrard St

### Surrounding Streetscapes

◀ Burrard St Opposite site Thurlow St Nelson Street looking southwest away from site

◀ Thurlow St Opposite site Burrard St

Comox St Barclay St Nelson Park Nelson St Ted Northe Lane

Thurlow Street looking northwest