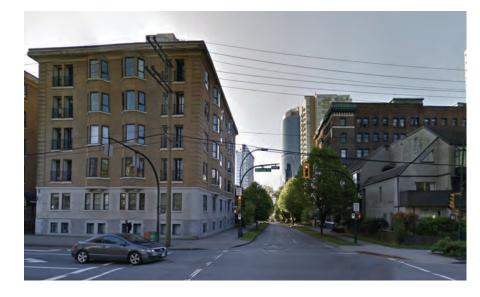

### Surrounding Streetscapes

◀ Burrard St Opposite site Thurlow St Nelson Street looking southwest away from site

◀ Thurlow St Opposite site Burrard St

Comox St Barclay St Nelson Park Nelson St Ted Northe Lane

Thurlow Street looking northwest