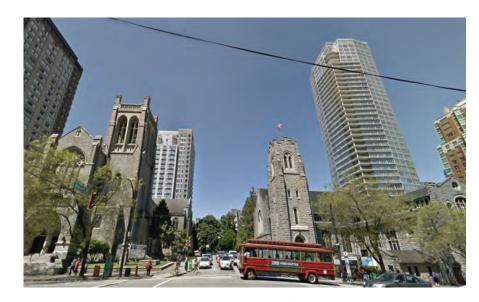

#### Site Photos

1 View northwest including (from left to right), St Andrew's Wesley United Church, Wesley Place, the First Baptist Church and Patina Tower

**4** View southeast from the corner of Nelson Park, including Washington Court on the corner of Thurlow and Nelson St, Patina Tower, and the site's existing buildings, just visible behind Washington Court

Existing site
Wesley Place (1022 Nelson St)
1058 Nelson St
Washington Court
Patina Tower
St. Andrew's Wesley United Church
First Baptist Church
Electra Building
One Wall Centre

**3** View southeast from Nelson Street including (from left to right) the First Baptist Church, Electra Building, One Wall Centre and St Andrew's Wesley United Church