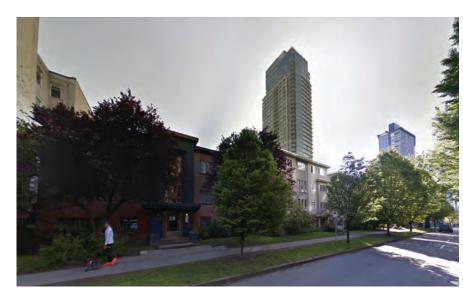

#### Site Photos

Existing site

Wesley Place (1022 Nelson St)
Patina Tower

1 View of the site looking northeast from Nelson Street

2 View from the site including Wesley Place (left)

3 View of the site looking southwest from Ted Northe Lane

2 View west on Nelson Street of Wesley Place

**5** View southeast from Thurlow and Nelson St of Washington Court (front left) and 1058 Nelson St (which sits opposite the site). Visible in the distance is Electra Building, One Wall Centre and Wesley Place