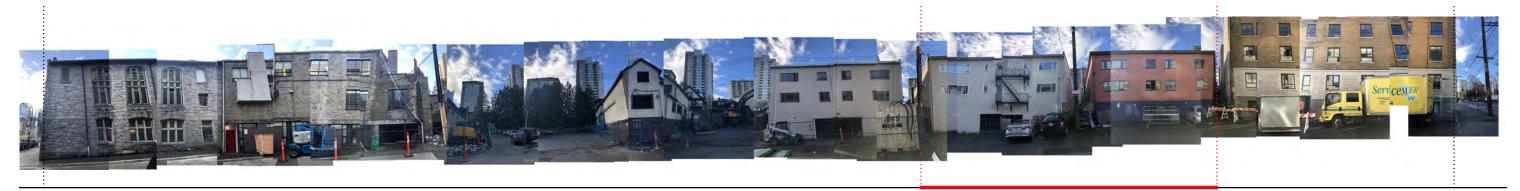

## Surrounding Streetscapes

◀ Thurlow St Site

Nelson Street looking northeast to site

■ Burrard St Site Thurlow St ▶

Ted Northe Lane looking southwest to site

 ♠ Barclay St
 Ted Northe Lane
 Nelson St
 Lane
 Comox St

Thurlow Street looking southeast

Burrard St