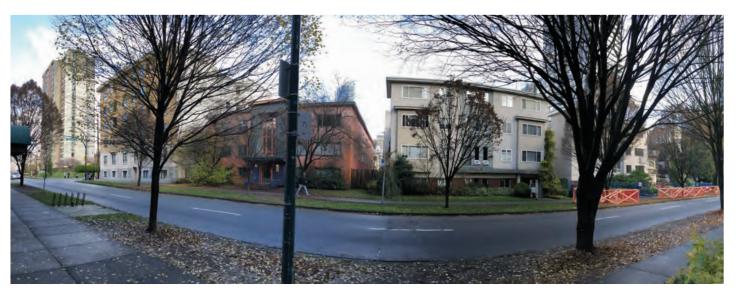

#### Site Photos

1 View northwest including (from left to right), St Andrew's Wesley United Church, Wesley Place, the First Baptist Church and Patina Tower

**4** View southeast from the corner of Nelson Park, including Washington Court on the corner of Thurlow and Nelson St, Patina Tower, and the site's existing buildings, just visible behind Washington Court

2 View west on Nelson Street of Wesley Place

**5** View southeast from Thurlow and Nelson St of Washington Court (front left) and 1058 Nelson St (which sits opposite the site). Visible in the distance is Electra Building, One Wall Centre and Wesley Place