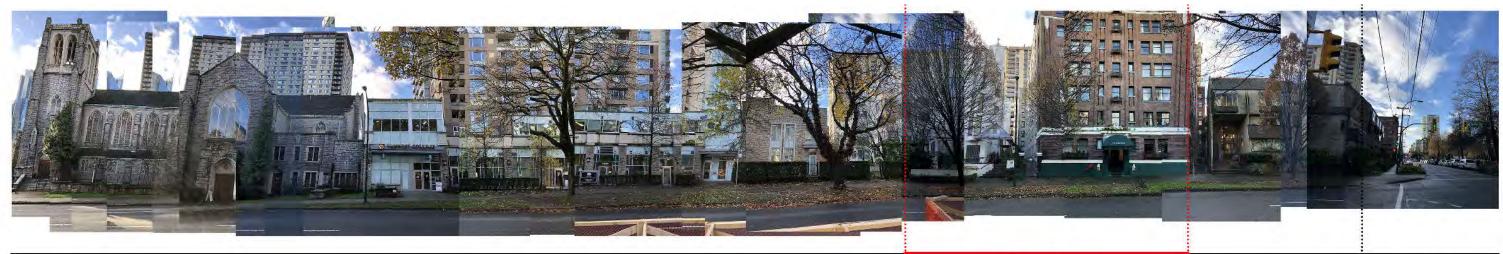

#### Site Photos

Existing site

Wesley Place (1022 Nelson St)
Patina Tower

1 View of the site looking northeast from Nelson Street

2 View from the site including Wesley Place (left)

3 View of the site looking southwest from Ted Northe Lane

4 View from the site looking northeast from Ted Northe Lane including Patina Tower (far right)