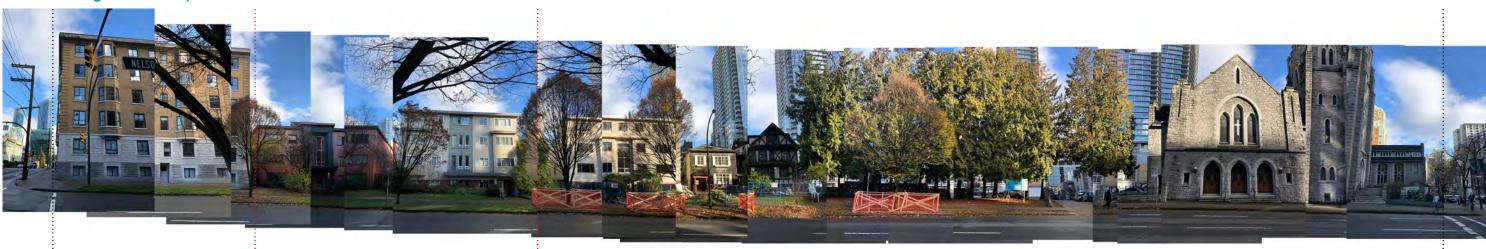

#### Site Photos

Existing site

Wesley Place (1022 Nelson St)
Patina Tower

1 View of the site looking northeast from Nelson Street

2 View from the site including Wesley Place (left)

3 View of the site looking southwest from Ted Northe Lane

4 View from the site looking northeast from Ted Northe Lane including Patina Tower (far right)

#### Site Photos

1 View northwest including (from left to right), St Andrew's Wesley United Church, Wesley Place, the First Baptist Church and Patina Tower

**4** View southeast from the corner of Nelson Park, including Washington Court on the corner of Thurlow and Nelson St, Patina Tower, and the site's existing buildings, just visible behind Washington Court

2 View west on Nelson Street of Wesley Place

**5** View southeast from Thurlow and Nelson St of Washington Court (front left) and 1058 Nelson St (which sits opposite the site). Visible in the distance is Electra Building, One Wall Centre and Wesley Place

Existing site
Wesley Place (1022 Nelson St)
1058 Nelson St
Washington Court
Patina Tower
St. Andrew's Wesley United Church
First Baptist Church
Electra Building
One Wall Centre

**3** View southeast from Nelson Street including (from left to right) the First Baptist Church, Electra Building, One Wall Centre and St Andrew's Wesley United Church

**6** View east of the site including Patina Tower (centre) and Electra Building (right)