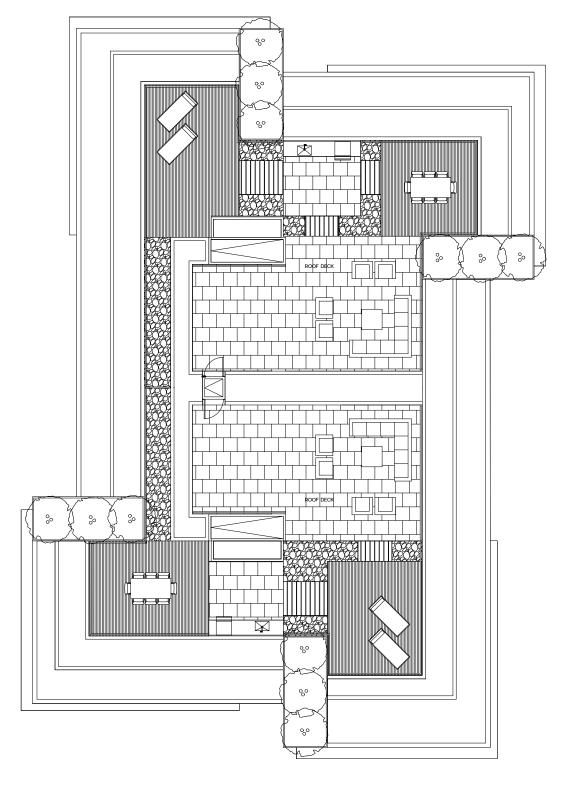

#### NATURAL HABITAT

Fresh outdoor living rooms for reflecting and relaxing.

Seamless indoor / outdoor living takes top
priority at Mirabel, with spacious outdoor living
rooms whose creative design gives residents
twice the skyfront of a traditional balcony.
What's more, a sculpted metal canopy has been
artistically incorporated into many of the outdoor
spaces, which serves as a privacy screen, a way
to filter sunlight and welcome shade, and as
a charming lattice where a private planter adds
a serene natural element to the home.