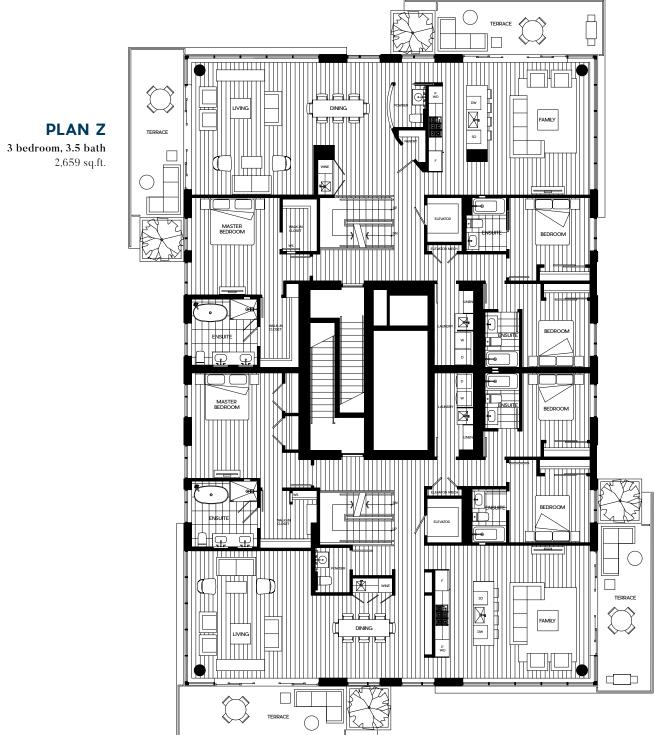

## **PLAN V** 3 bedroom, flex, 3.5 bath 2,132 sq.ft.

**PLAN V** 

3 bedroom, flex, 3.5 bath 2,132 sq.ft.

**WEST TOWER** 

**PLAN X** 

3 bedroom, 3.5 bath 2,659 sq.ft.

**PLAN Y** 3 bedroom, 3.5 bath

**PLAN W** 

3 bedroom, 3.5 bath 2,659 sq.ft.

**WEST TOWER** 