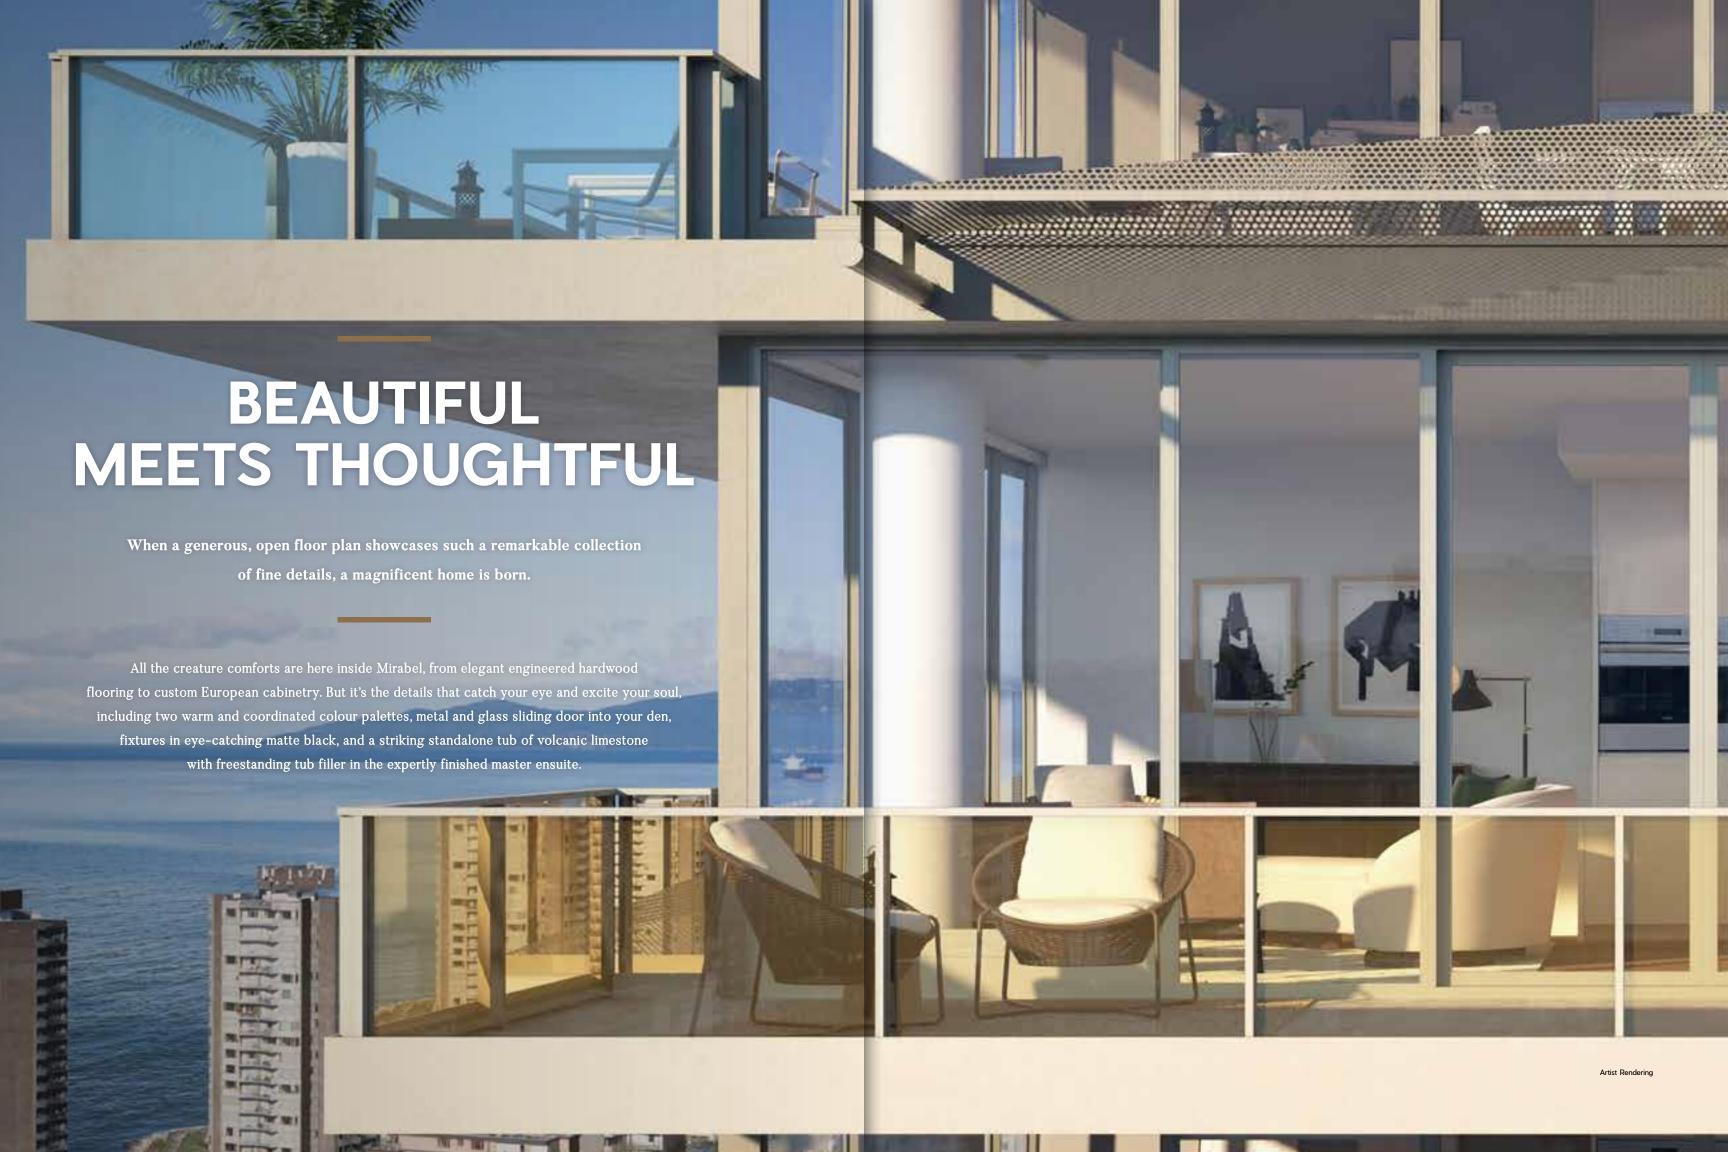

### DESIGN IS IN THE DETAILS

Mirabel's kitchen is the most refined room of the home, designed for superior living and gourmet cooking. Its collection of top-rated appliances even includes a state-of-the-art speed oven for homeowners to bake, reheat and crisp in a fraction of the time.

Even tidying up at Mirabel is simplified with an elegant pull-out recycling drawer.

Only the finest appliances of Sub-Zero, Wolf and Bosch are available in Mirabel kitchens

The spacious refrigerator and dishwasher are integrated into cabinetry finished with a modern matte finish

European cabinetry doors reveal a full height pantry and convenient pull-out drawers to maximize storage and efficiency

Quartz countertops offer a brilliant prep surface known for its durability

#### NATURAL HABITAT

Fresh outdoor living rooms for reflecting and relaxing.

Seamless indoor / outdoor living takes top
priority at Mirabel, with spacious outdoor living
rooms whose creative design gives residents
twice the skyfront of a traditional balcony.
What's more, a sculpted metal canopy has been
artistically incorporated into many of the outdoor
spaces, which serves as a privacy screen, a way
to filter sunlight and welcome shade, and as
a charming lattice where a private planter adds
a serene natural element to the home.