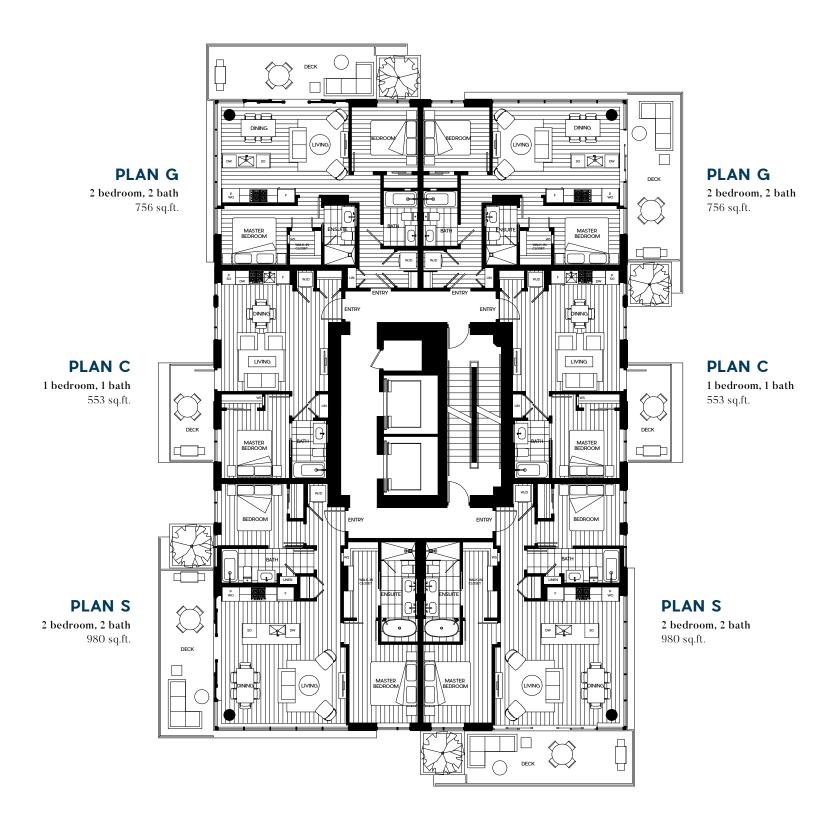

h

European cabinetry doors reveal a full height pantry and convenient pull-out drawers to maximize storage and efficiency

Quartz countertops offer a brilliant prep surface known for its durability

#### NATURAL HABITAT

Fresh outdoor living rooms for reflecting and relaxing.

Seamless indoor / outdoor living takes top
priority at Mirabel, with spacious outdoor living
rooms whose creative design gives residents
twice the skyfront of a traditional balcony.
What's more, a sculpted metal canopy has been
artistically incorporated into many of the outdoor
spaces, which serves as a privacy screen, a way
to filter sunlight and welcome shade, and as
a charming lattice where a private planter adds
a serene natural element to the home.



Artist Rendering



**WEST TOWER** 



#### **LEVEL 6-10**



WEST TOWER





#### **LEVEL 7-11**



WEST TOWER





#### **LEVEL 12-16**



WEST TOWER





#### **LEVEL 13-15**



WEST TOWER



The material provided herein is for general informational purposes only and is not intended to depict as-built construction designs. The Developer reserves the right in its sole discretion to make modifications or changes to the building design, floor plans, project designs, specifications, finishes, features and dimensions. Renderings are artistic concepts only. Square footages are approximate and have been calculated from architectural drawings. Actual final dimensions following completion of construction may vary from those set out herein. E.& O.E. Marcon Davie (GP) Ltd.



**WEST TOWER** 





## **PLAN V** 3 bedroom, flex, 3.5 bath 2,132 sq.ft.

**PLAN