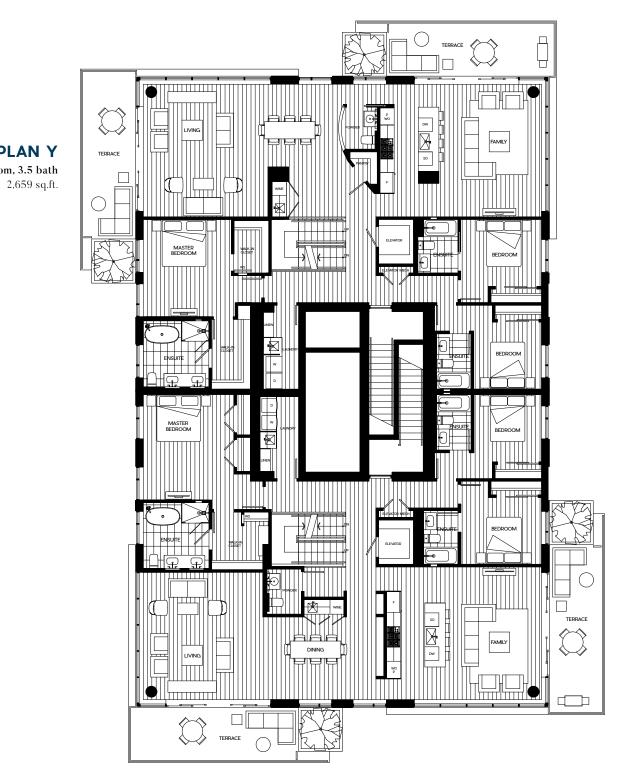

## **PLAN V** 3 bedroom, flex, 3.5 bath 2,132 sq.ft.

**PLAN V** 

3 bedroom, flex, 3.5 bath 2,132 sq.ft.

**WEST TOWER** 

**PLAN X** 

3 bedroom, 3.5 bath 2,659 sq.ft.

**PLAN Y** 3 bedroom, 3.5 bath

**PLAN W** 