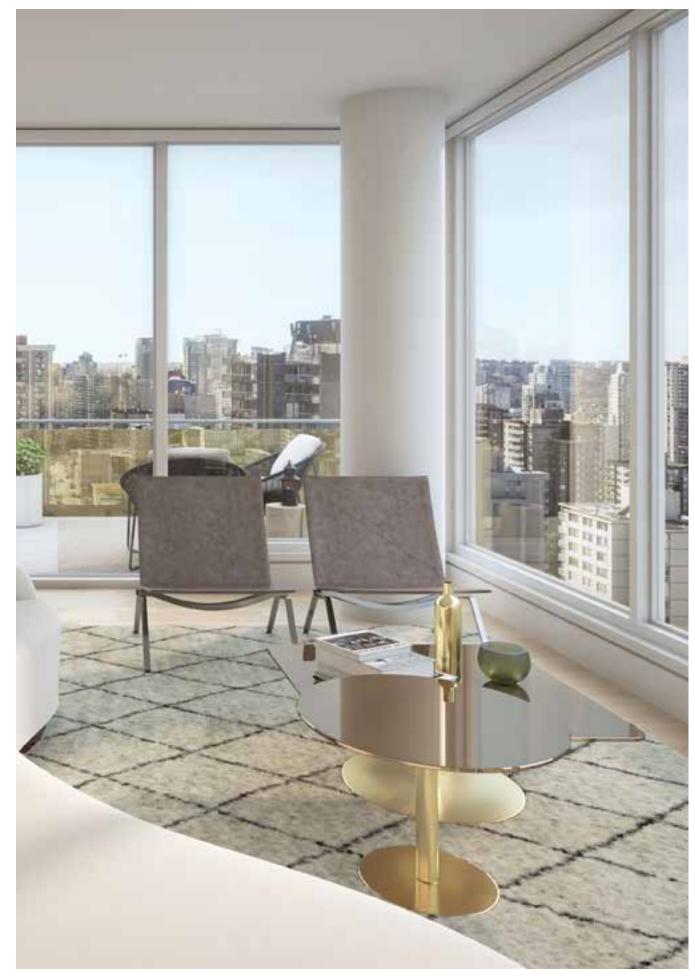

#### NATURAL HABITAT

Fresh outdoor living rooms for reflecting and relaxing.

Seamless indoor / outdoor living takes top
priority at Mirabel, with spacious outdoor living
rooms whose creative design gives residents
twice the skyfront of a traditional balcony.
What's more, a sculpted metal canopy has been
artistically incorporated into many of the outdoor
spaces, which serves as a privacy screen, a way
to filter sunlight and welcome shade, and as
a charming lattice where a private planter adds
a serene natural element to the home.