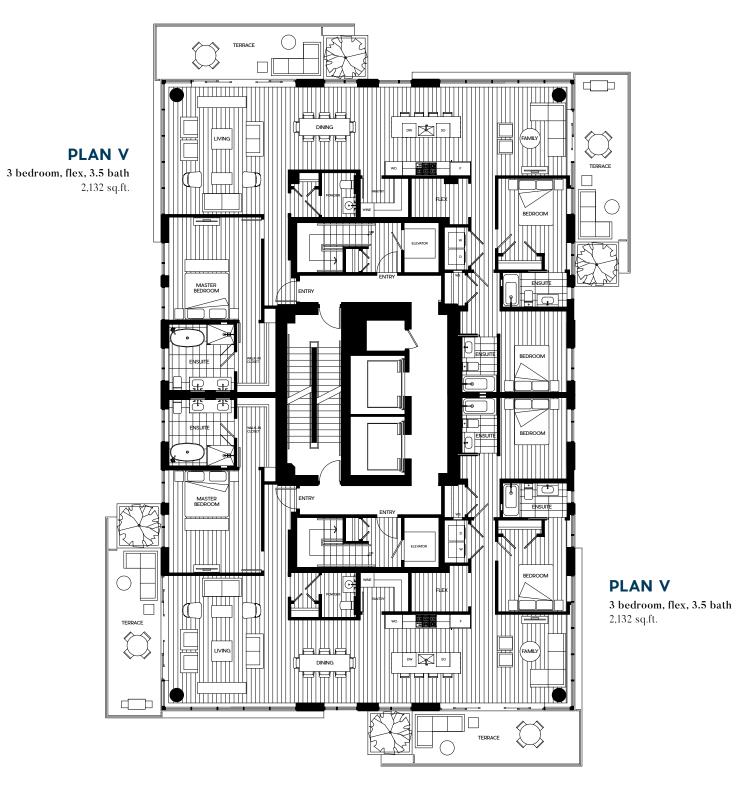

## **PLAN V** 3 bedroom, flex, 3.5 bath 2,132 sq.ft.

**PLAN V** 

3 bedroom, flex, 3.5 bath 2,132 sq.ft.

**WEST TOWER** 

**PLAN X** 

3 bedroom, 3.5 bath 2,659 sq.ft.

**PLAN Y** 3 bedroom, 3.5 bath

**PLAN W** 