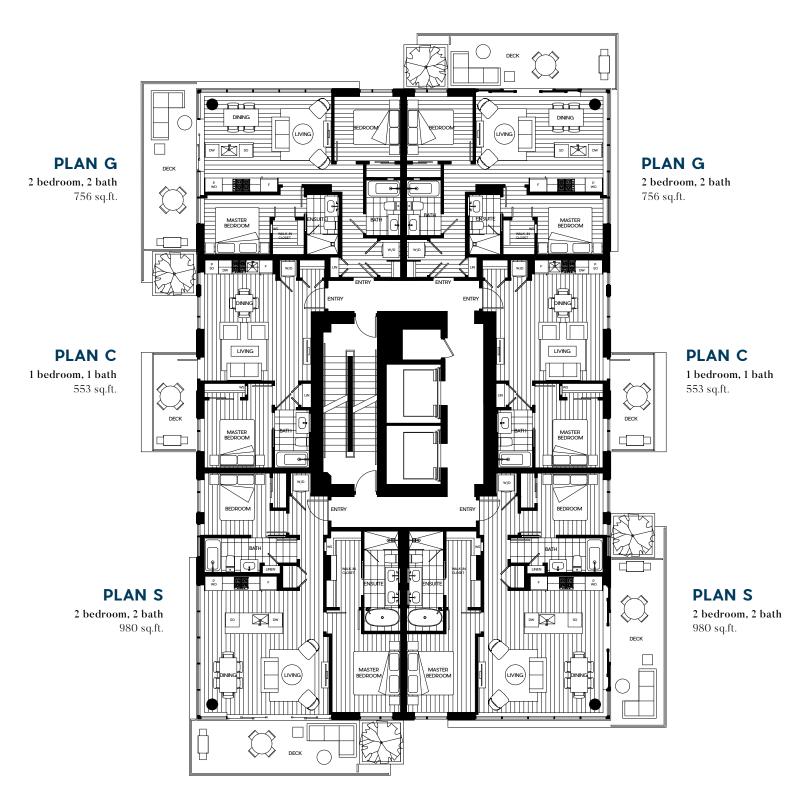

binetry doors reveal a full height pantry and convenient pull-out drawers to maximize storage and efficiency

Quartz countertops offer a brilliant prep surface known for its durability

#### NATURAL HABITAT

Fresh outdoor living rooms for reflecting and relaxing.

Seamless indoor / outdoor living takes top
priority at Mirabel, with spacious outdoor living
rooms whose creative design gives residents
twice the skyfront of a traditional balcony.
What's more, a sculpted metal canopy has been
artistically incorporated into many of the outdoor
spaces, which serves as a privacy screen, a way
to filter sunlight and welcome shade, and as
a charming lattice where a private planter adds
a serene natural element to the home.



Artist Rendering



**WEST TOWER** 



#### **LEVEL 6-10**



WEST TOWER





#### **LEVEL 7-11**



WEST TOWER





#### **LEVEL 12-16**



WEST TOWER





#### **LEVEL 13-15**



WEST TOWER



The material provided herein is for general informational purposes only and is not intended to depict as-built construction designs. The Developer reserves the right in its sole discretion to make modifications or changes to the building design, floor plans, project designs, specifications, finishes, features and dimensions. Renderings are artistic concepts only. Square footages are approximate and have been calculated from architectural drawings. Actual final dimensions following completion of construction may vary from those set out herein. E.& O.E. Marcon Davie (GP) Ltd.



**WEST TOWER** 





## **PLAN V** 3 bedroom, flex, 3.5 bath 2,132 sq.ft.

**PLAN V** 

3 bedro