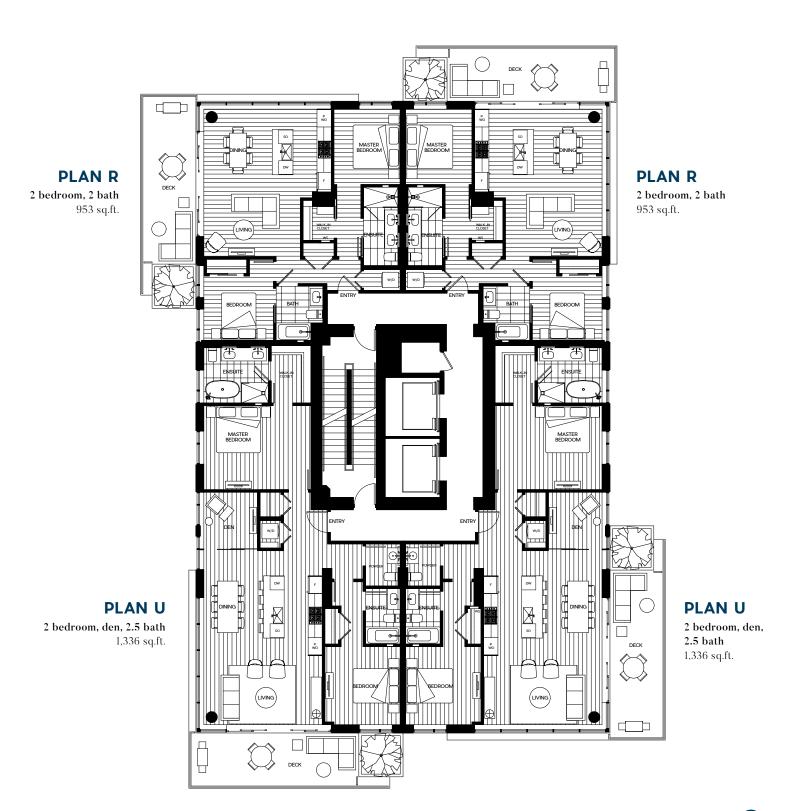

ximize storage and efficiency

Quartz countertops offer a brilliant prep surface known for its durability

#### NATURAL HABITAT

Fresh outdoor living rooms for reflecting and relaxing.

Seamless indoor / outdoor living takes top
priority at Mirabel, with spacious outdoor living
rooms whose creative design gives residents
twice the skyfront of a traditional balcony.
What's more, a sculpted metal canopy has been
artistically incorporated into many of the outdoor
spaces, which serves as a privacy screen, a way
to filter sunlight and welcome shade, and as
a charming lattice where a private planter adds
a serene natural element to the home.



Artist Rendering



**WEST TOWER** 



#### **LEVEL 6-10**



WEST TOWER





#### **LEVEL 7-11**



WEST TOWER





#### **LEVEL 12-16**



WEST TOWER





#### **LEVEL 13-15**



WEST TOWER



The material provided herein is for general informational purposes only and is not intended to depict as-built construction designs. The Developer reserves the right in its sole discretion to make modifications or changes to the building design, floor plans, project designs, specifications, finishes, features and dimensions. Renderings are artistic concepts only. Square footages are approximate and have been calculated from architectural drawings. Actual final dimensions following completion of construction may vary from those set out herein. E.& O.E. Marcon Davie (GP) Ltd.



**WEST TOWER** 





## **PLAN V** 3 bedroom, flex, 3.5 bath 2,132 sq.ft.

**PLAN V** 

3 bedroom, flex, 3.5 bath 2,132 sq.ft.

**WEST TOWER** 



**PLAN X** 

3 bedroom, 3.5