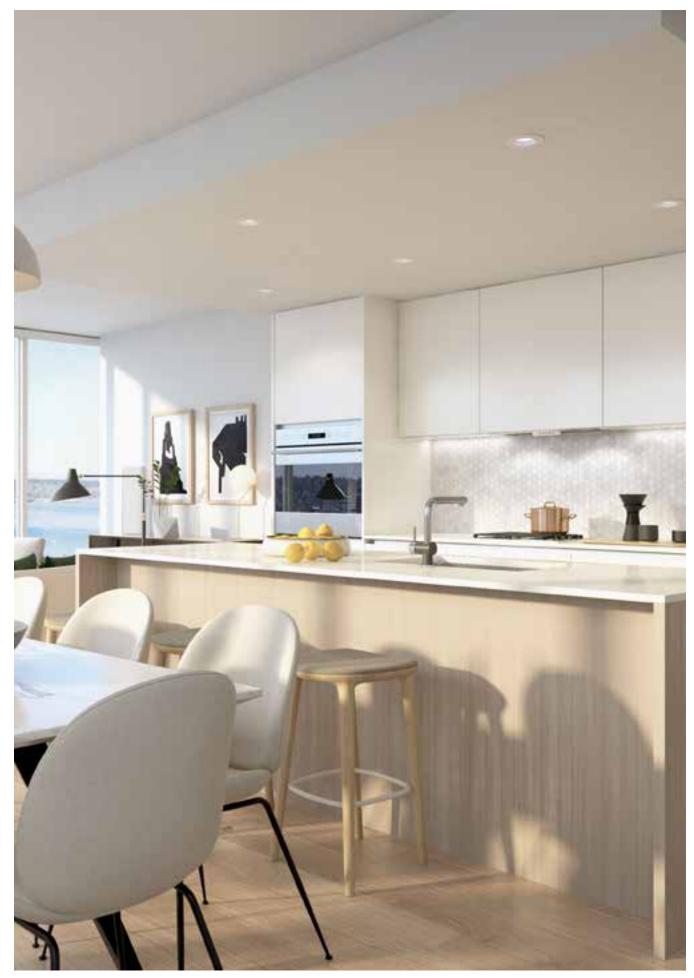

### DESIGN IS IN THE DETAILS

Mirabel's kitchen is the most refined room of the home, designed for superior living and gourmet cooking. Its collection of top-rated appliances even includes a state-of-the-art speed oven for homeowners to bake, reheat and crisp in a fraction of the time.

Even tidying up at Mirabel is simplified with an elegant pull-out recycling drawer.

Only the finest appliances of Sub-Zero, Wolf and Bosch are available in Mirabel kitchens

The spacious refrigerator and dishwasher are integrated into cabinetry finished with a modern matte finish

European cabinetry doors reveal a full height pantry and convenient pull-out drawers to maximize storage and efficiency

Quartz countertops offer a brilliant prep surface known for its durability