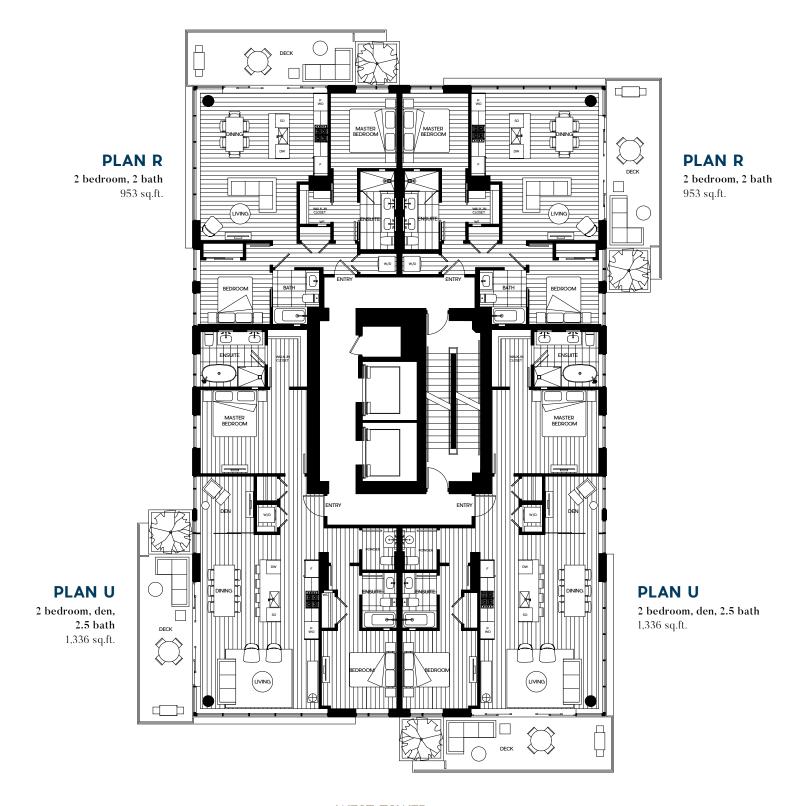

drawers to maximize storage and efficiency

Quartz countertops offer a brilliant prep surface known for its durability

#### NATURAL HABITAT

Fresh outdoor living rooms for reflecting and relaxing.

Seamless indoor / outdoor living takes top
priority at Mirabel, with spacious outdoor living
rooms whose creative design gives residents
twice the skyfront of a traditional balcony.
What's more, a sculpted metal canopy has been
artistically incorporated into many of the outdoor
spaces, which serves as a privacy screen, a way
to filter sunlight and welcome shade, and as
a charming lattice where a private planter adds
a serene natural element to the home.



Artist Rendering



**WEST TOWER** 



#### **LEVEL 6-10**



WEST TOWER





#### **LEVEL 7-11**



WEST TOWER





#### **LEVEL 12-16**



WEST TOWER





#### **LEVEL 13-15**



WEST TOWER



The material provided herein is for general informational purposes only and is not intended to depict as-built construction designs. The Developer reserves the right in its sole discretion to make modifications or changes to the building design, floor plans, project designs, specifications, finishes, features and dimensions. Renderings are artistic concepts only. Square footages are approximate and have been calculated from architectural drawings. Actual final dimensions following completion of construction may vary from those set out herein. E.& O.E. Marcon Davie (GP) Ltd.



**WEST TOWER** 





## **PLAN V** 3 bedroom, flex, 3.5 bath 2,132 sq.ft.

**PLAN V** 

3 bedroom, flex, 3.5 bath 2,132 sq.ft.

**WEST TOWER** 



**PLAN X**