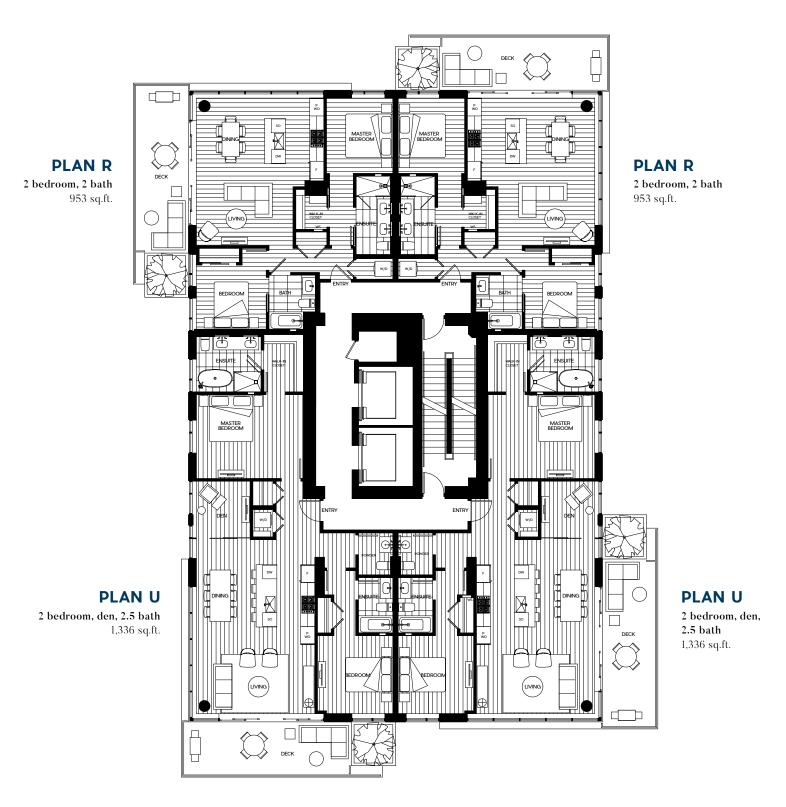

ncy

Quartz countertops offer a brilliant prep surface known for its durability

#### NATURAL HABITAT

Fresh outdoor living rooms for reflecting and relaxing.

Seamless indoor / outdoor living takes top
priority at Mirabel, with spacious outdoor living
rooms whose creative design gives residents
twice the skyfront of a traditional balcony.
What's more, a sculpted metal canopy has been
artistically incorporated into many of the outdoor
spaces, which serves as a privacy screen, a way
to filter sunlight and welcome shade, and as
a charming lattice where a private planter adds
a serene natural element to the home.



Artist Rendering



**WEST TOWER** 



#### **LEVEL 6-10**



WEST TOWER





#### **LEVEL 7-11**



WEST TOWER





#### **LEVEL 12-16**



WEST TOWER





#### **LEVEL 13-15**



WEST TOWER



The material provided herein is for general informational purposes only and is not intended to depict as-built construction designs. The Developer reserves the right in its sole discretion to make modifications or changes to the building design, floor plans, project designs, specifications, finishes, features and dimensions. Renderings are artistic concepts only. Square footages are approximate and have been calculated from architectural drawings. Actual final dimensions following completion of construction may vary from those set out herein. E.& O.E. Marcon Davie (GP) Ltd.



**WEST TOWER** 





## **PLAN V** 3 bedroom, flex, 3.5 bath 2,132 sq.ft.

**PLAN V** 

3 bedroom, flex, 3.5 bath 2,132 sq.ft.

**WEST TOWER** 



**PLAN X** 

3 bedroom, 3.5 bath 2,659 sq.ft.





**