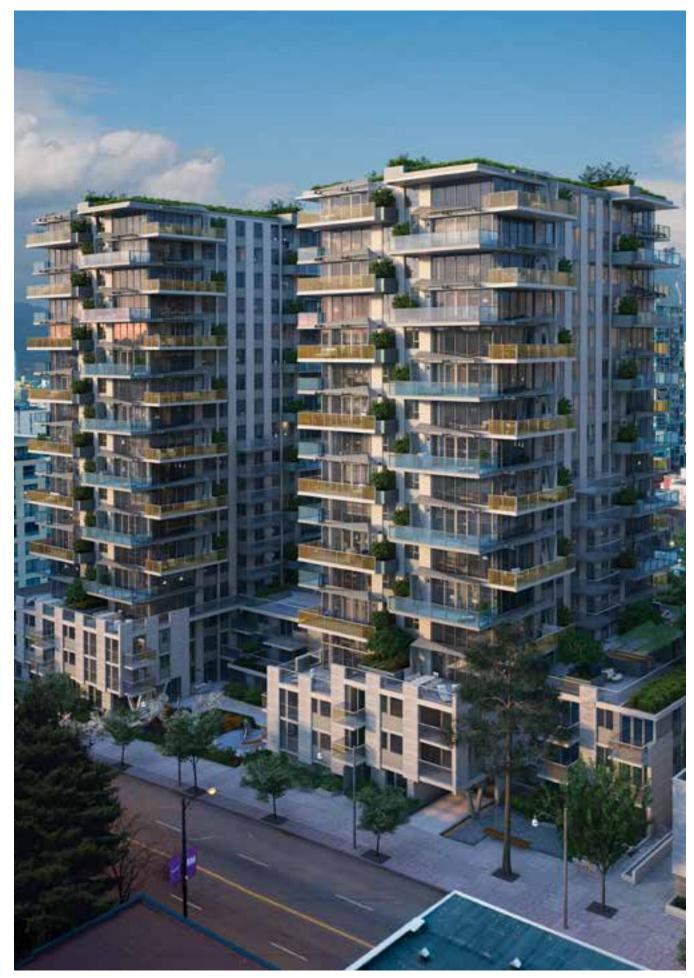

## MIRABEL English Bay

Mirabel is a stunning example of West Coast modernism set atop the West End's natural crest.

The architectural style of Mirabel is light and fresh.

Masonry cladding grounds the buildings
while the towers rise skyward with an abundance
of glass and accents of colour reflective
of the ocean waters and setting sun.

Artist Rendering