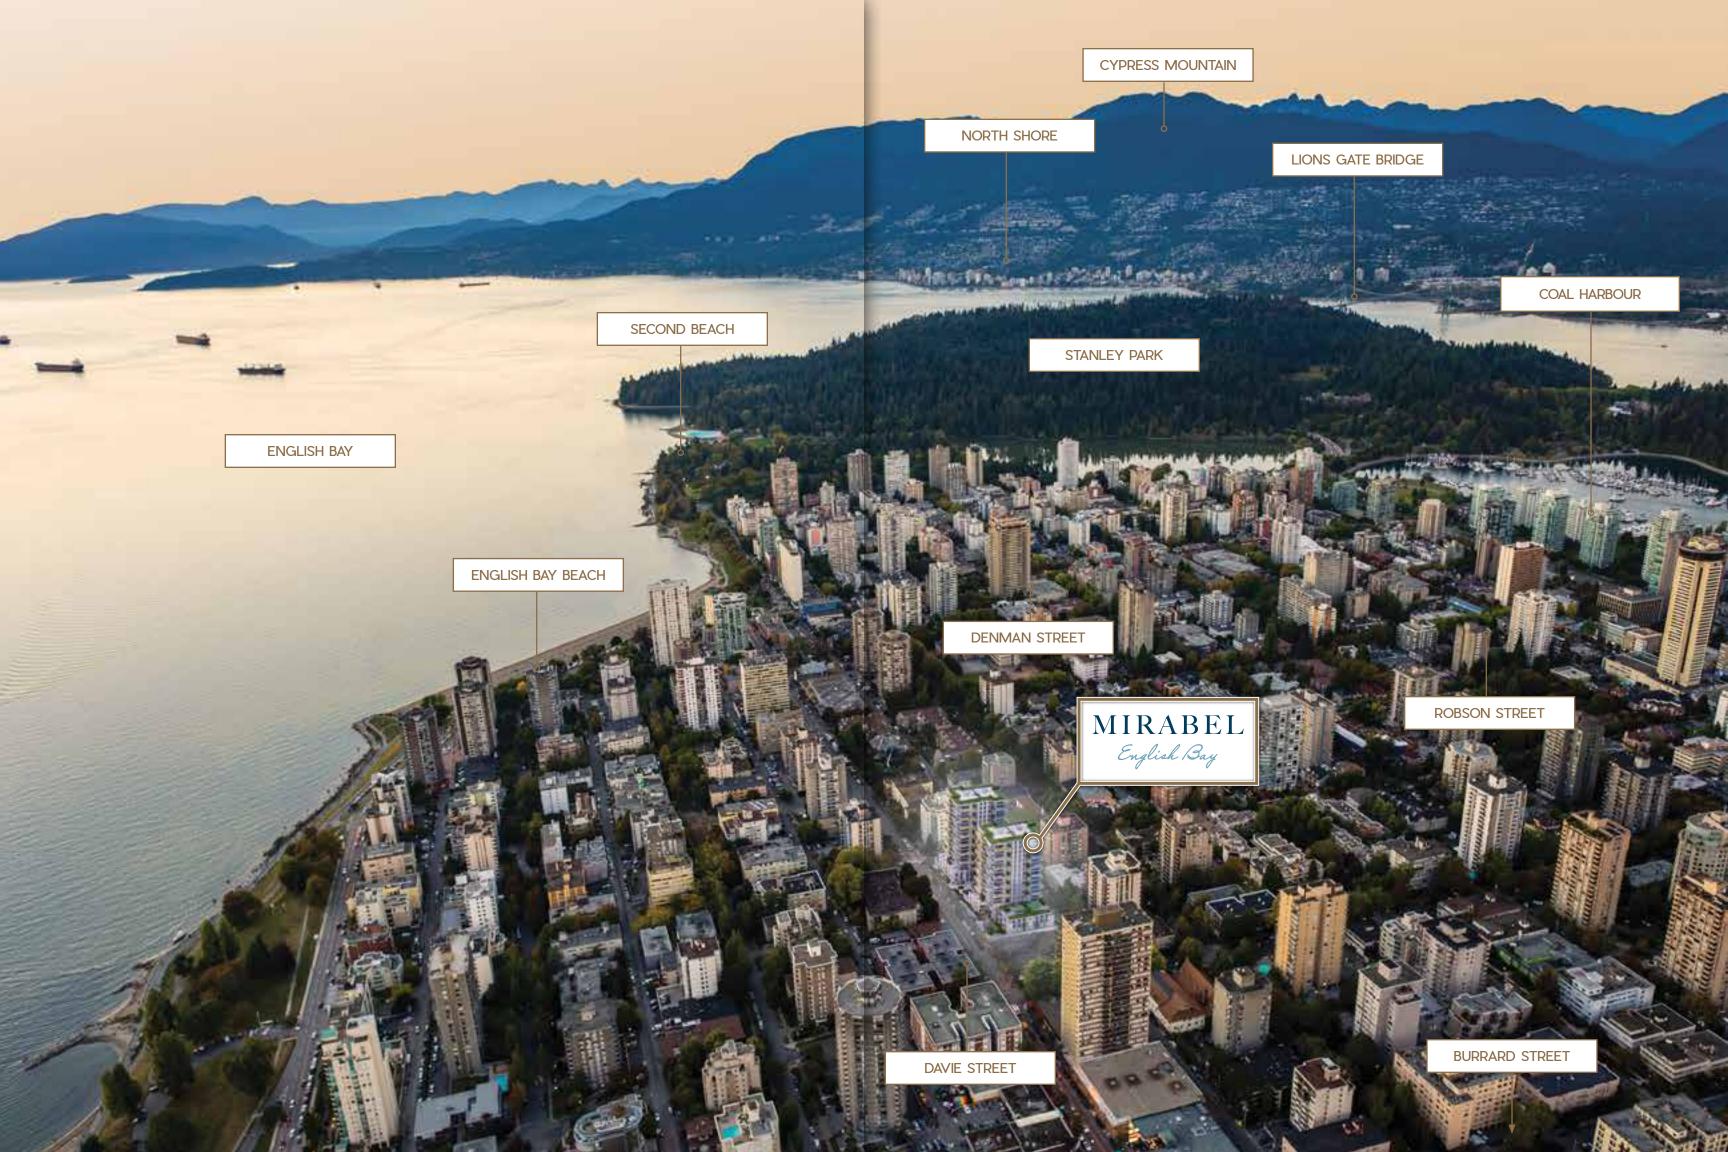

#### MIRABEL

English Bay

# VANCOUVER'S NEWEST NEIGHBOURHOOD, ESTABLISHED 1890.

Artist Rendering

## MIRABEL English Bay

Mirabel is a stunning example of West Coast modernism set atop the West End's natural crest.

The architectural style of Mirabel is light and fresh.

Masonry cladding grounds the buildings
while the towers rise skyward with an abundance
of glass and accents of colour reflective
of the ocean waters and setting sun.