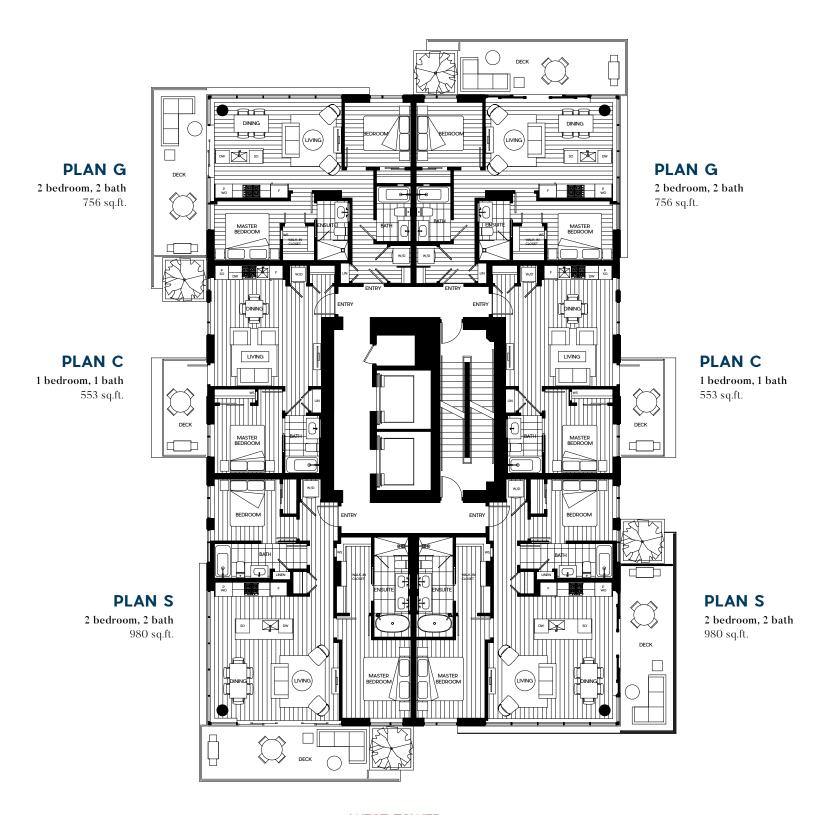

ll height pantry and convenient pull-out drawers to maximize storage and efficiency

Quartz countertops offer a brilliant prep surface known for its durability

#### NATURAL HABITAT

Fresh outdoor living rooms for reflecting and relaxing.

Seamless indoor / outdoor living takes top
priority at Mirabel, with spacious outdoor living
rooms whose creative design gives residents
twice the skyfront of a traditional balcony.
What's more, a sculpted metal canopy has been
artistically incorporated into many of the outdoor
spaces, which serves as a privacy screen, a way
to filter sunlight and welcome shade, and as
a charming lattice where a private planter adds
a serene natural element to the home.



Artist Rendering



**WEST TOWER** 



#### **LEVEL 6-10**



WEST TOWER





#### **LEVEL 7-11**



WEST TOWER





#### **LEVEL 12-16**



WEST TOWER





#### **LEVEL 13-15**



WEST TOWER



The material provided herein is for general informational purposes only and is not intended to depict as-built construction designs. The Developer reserves the right in its sole discretion to make modifications or changes to the building design, floor plans, project designs, specifications, finishes, features and dimensions. Renderings are artistic concepts only. Square footages are approximate and have been calculated from architectural drawings. Actual final dimensions following completion of construction may vary from those set out herein. E.& O.E. Marcon Davie (GP) Ltd.



**WEST TOWER** 





## **PLAN V** 3 bedroom, flex, 3.5 bath 2,132 sq.ft.

**PLAN V** 

3 bedroom, flex, 3.5 bath 2,132