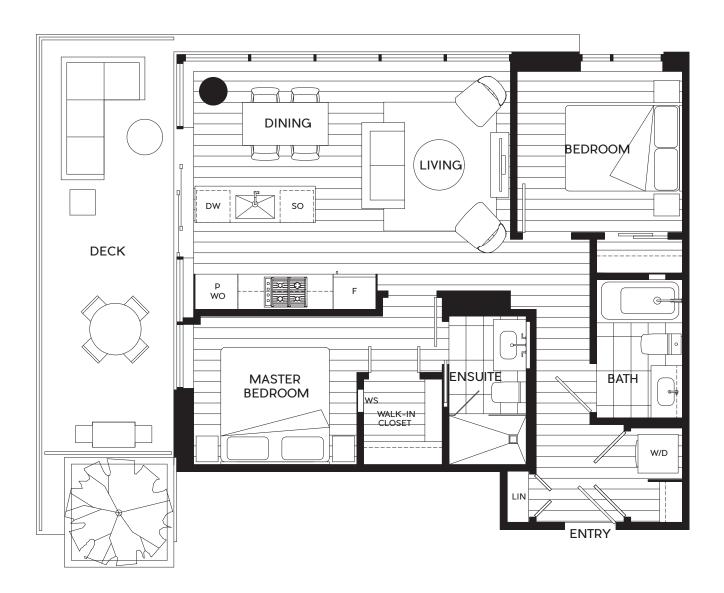

MIRABEL English Bay **PLAN G** 2 Bedroom + 2 Bath 756 SF

The material provided herein is for general informational purposes only and is not intended to depict as-built construction designs. The Developer reserves the right in its sole discretion to make modifications or changes to the building design, floor plans, project designs, specifications, finishes, features and dimensions. Renderings are artistic concepts only. Square footages are approximate and have been calculated from architectural drawings. Actual final dimensions following completion of construction may vary from those set out herein. E.& O.E. Marcon Davie (GP) Ltd.

The material provided herein is for general informational purposes only and is not intended to depict as-built construction designs. The Developer reserves the right in its sole discretion to make modifications or changes to the building design, floor plans, project designs, specifications, finishes, features and dimensions. Renderings are artistic concepts only. Square footages are approximate and have been calculated from architectural drawings. Actual final dimensions following completion of construction may vary from those set out herein. E.& O.E. Marcon Davie (GP) Ltd.