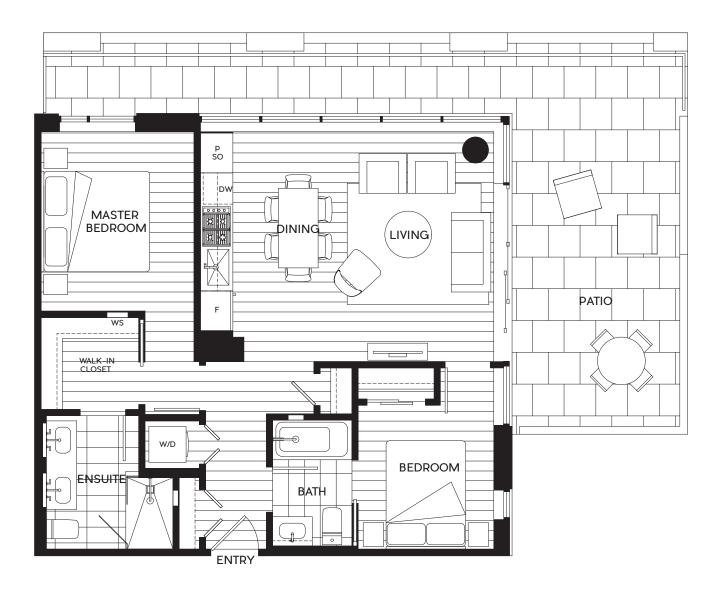

PLAN M

2 Bedroom + 2 Bath 883 SF

The material provided herein is for general informational purposes only and is not intended to depict as-built construction designs. The Developer reserves the right in its sole discretion to make modifications or changes to the building design, floor plans, project designs, specifications, finishes, features and dimensions. Renderings are artistic concepts only. Square footages are approximate and have been calculated from architectural drawings. Actual final dimensions following completion of construction may vary from those set out herein. E.& O.E. Marcon Davie (GP) Ltd.