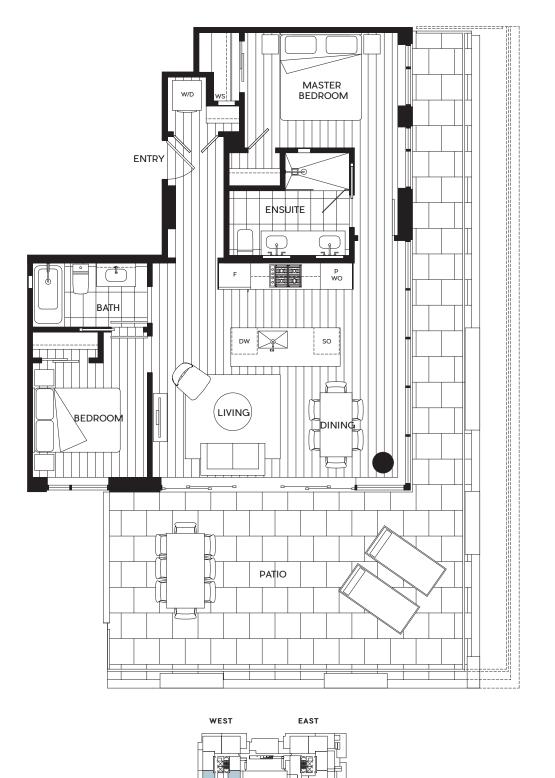

PLAN M

2 Bedroom + 2 Bath 883 SF

The material provided herein is for general informational purposes only and is not intended to depict as-built construction designs. The Developer reserves the right in its sole discretion to make modifications or changes to the building design, floor plans, project designs, specifications, finishes, features and dimensions. Renderings are artistic concepts only. Square footages are approximate and have been calculated from architectural drawings. Actual final dimensions following completion of construction may vary from those set out herein. E.& O.E. Marcon Davie (GP) Ltd.