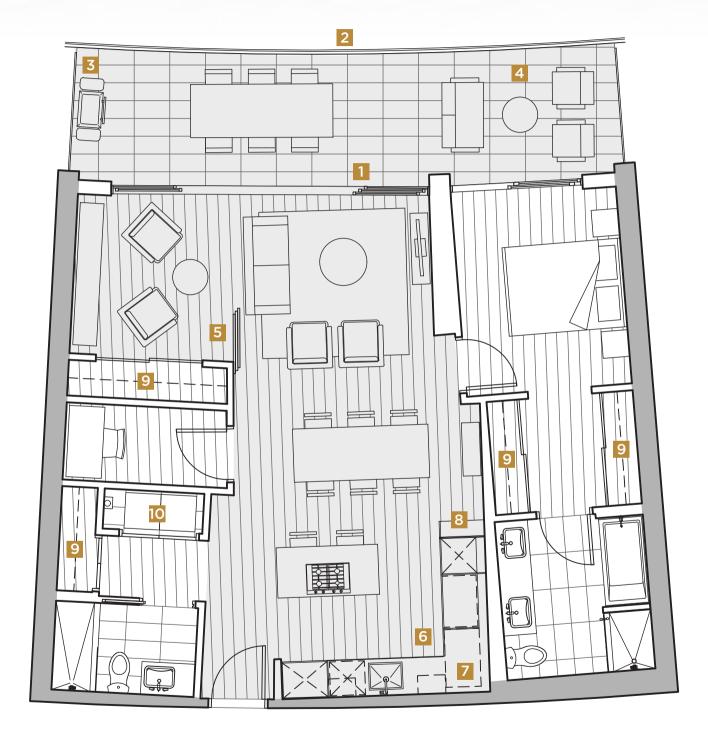

#### **OUTDOOR LIVING:**

1 ALFRESCO SLIDING DOORS

2 OUTDOOR SOLAR SHADES

3 GAS OUTLET & HOSE BIB (LOCATION MAY VARY)

4 PORCELAIN TILED FLOORING, WOOD-LOOK SOFFIT CEILING WITH HEATER & LIGHTING

5 FLEX WALL TO BEDROOM

### **INTERIOR FEATURES:**

6 MIELE STAINLESS STEEL 30" KITCHEN APPLIANCES PACKAGE:

- SPEED OVEN & WALL OVEN
- 36" BOTTOM MOUNT FRIDGE
- 24" FULL HEIGHT WINE COOLER STORAGE SYSTEM
- GAS COOKTOP WITH ISLAND CHIMNEY FAN
- 24" DISHWASHER

7 MAGIC CORNER STORAGE SYSTEM

8 BUILT-IN OPEN SHELVING

9 CLOSET ORGANIZER SYSTEM

10 MIELE WASHER DRYER WITH UPPER ORGANIZER

FLEX WALL CLOSED FOR TWO PRIVATE BEDROOMS

### FLEX WALL OPEN FOR EXPANDED ENTERTAINING SPACE

THE EXPANDED INDOOR / OUTDOOR LIVING OFFERS A TOTAL LIVING, DINING & ENTERTAINING SPACE OF APPROXIMATELY 700 SF