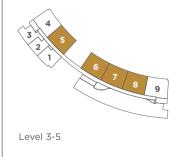

#### UNITS WITH PLAN A - PLUS

|  |          | UNIT<br>08 | UNIT<br>09 | UNIT<br>10   | UNIT<br>11   | UNIT<br>12   |
|--|----------|------------|------------|--------------|--------------|--------------|
|  | LEVEL 15 |            | <b>√</b>   | $\checkmark$ |              | $\checkmark$ |
|  | LEVEL 14 | <b>\</b>   | <b>\</b>   | $\checkmark$ | $\checkmark$ |              |
|  | LEVEL 13 | <b>√</b>   |            |              | <b>√</b>     |              |
|  | LEVEL 12 |            |            |              |              | $\checkmark$ |
|  | LEVEL 11 |            |            |              |              | <b>_</b>     |
|  | LEVEL 10 | <b>√</b>   |            |              | $\checkmark$ |              |
|  | LEVEL 9  | <b>√</b>   |            |              | $\checkmark$ |              |
|  | LEVEL 8  |            |            |              |              | <b>_</b>     |
|  | LEVEL 7  |            |            |              |              | <b>_</b>     |
|  | LEVEL 6  | <b>√</b>   |            |              | <b>√</b>     |              |
|  |          | UNIT<br>05 |            | UNIT<br>06   | UNIT<br>07   | UNIT<br>08   |
|  | LEVEL 5  | <b>√</b>   |            |              | <b>√</b>     |              |
|  | LEVEL 4  | <b>_</b>   |            | $\checkmark$ | <b>√</b>     | $\checkmark$ |
|  | LEVEL 3  | <b>√</b>   |            | <b>√</b>     | <b>√</b>     | <b>_</b>     |
|  |          |            |            |              |              |              |