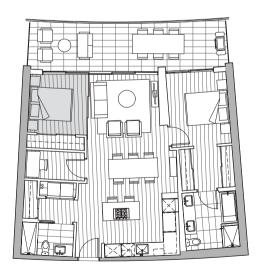

# PLAN A - PLUS

## 2 BEDROOM + DEN WITH OUTDOOR LIVING ROOM

ENCLOSED AREA | OUTDOOR LIVING ROOM | TOTAL AREA

967 - 986 SF

248 - 250 SF

1,215 - 1,236 SF

Actual suite plan may have minor variations from or be shown as a mirror image of the typical plan shown.

#### **OUTDOOR LIVING:**

1 ALFRESCO SLIDING DOORS

2 OUTDOOR SOLAR SHADES

3 GAS OUTLET & HOSE BIB (LOCATION MAY VARY)

4 PORCELAIN TILED FLOORING, WOOD-LOOK SOFFIT CEILING WITH HEATER & LIGHTING

5 FLEX WALL TO BEDROOM

### **INTERIOR FEATURES:**

6 MIELE STAINLESS STEEL 30" KITCHEN APPLIANCES PACKAGE:

- SPEED OVEN & WALL OVEN
- 36" BOTTOM MOUNT FRIDGE
- 24" FULL HEIGHT WINE COOLER STORAGE SYSTEM
- GAS COOKTOP WITH ISLAND CHIMNEY FAN
- 24" DISHWASHER

7 MAGIC CORNER STORAGE SYSTEM

8 BUILT-IN OPEN SHELVING

9 CLOSET ORGANIZER SYSTEM

10 MIELE WASHER DRYER WITH UPPER ORGANIZER

FLEX WALL CLOSED FOR TWO PRIVATE BEDROOMS