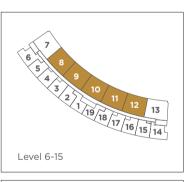

#### UNITS WITH PLAN A - PLUS

|  |          | UNIT<br>08 | UNIT<br>09 | UNIT<br>10   | UNIT<br>11   | UNIT<br>12   |
|--|----------|------------|------------|--------------|--------------|--------------|
|  | LEVEL 15 |            | <b>√</b>   | $\checkmark$ |              | $\checkmark$ |
|  | LEVEL 14 | <b>\</b>   | <b>\</b>   | $\checkmark$ | $\checkmark$ |              |
|  | LEVEL 13 | <b>√</b>   |            |              | <b>√</b>     |              |
|  | LEVEL 12 |            |            |              |              | $\checkmark$ |
|  | LEVEL 11 |            |            |              |              | <b>_</b>     |
|  | LEVEL 10 | <b>√</b>   |            |              | $\checkmark$ |              |
|  | LEVEL 9  | <b>√</b>   |            |              | $\checkmark$ |              |
|  | LEVEL 8  |            |            |              |              | <b>_</b>     |
|  | LEVEL 7  |            |            |              |              | <b>_</b>     |
|  | LEVEL 6  | <b>√</b>   |            |              | <b>√</b>     |              |
|  |          | UNIT<br>05 |            | UNIT<br>06   | UNIT<br>07   | UNIT<br>08   |
|  | LEVEL 5  | <b>√</b>   |            |              | <b>√</b>     |              |
|  | LEVEL 4  | <b>_</b>   |            | $\checkmark$ | <b>√</b>     | $\checkmark$ |
|  | LEVEL 3  | <b>√</b>   |            | <b>√</b>     | <b>√</b>     | <b>_</b>     |
|  |          |            |            |              |              |              |