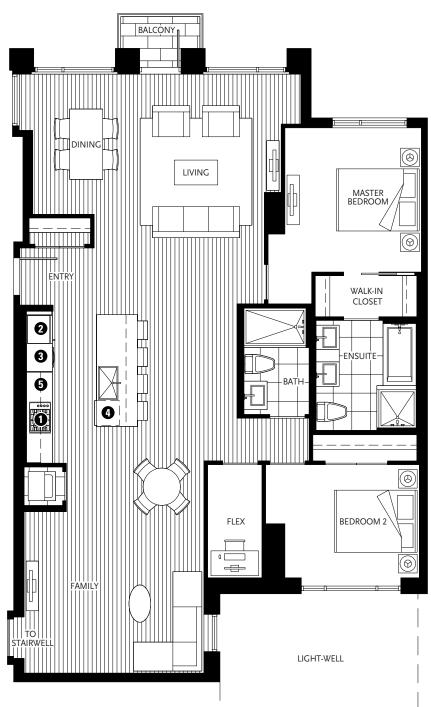

## PLAN G

2 BEDROOM + FAMILY + FLEX 1463 SF LIVING 28 SF BALCONY

- 1 Miele gas cooktop
- 2 Sub-Zero refrigerator
- **3** Miele wall oven & Panasonic built-in microwave
- 4 Miele dishwasher
- **5** Eggersmann of Germany eco-wood cabinetry

Washer/dryer are optional items. Dimensions, sizes, areas, specifications, layouts and materials are approximate only and subject to change without notice. Floorplates and unit numbers may vary between floors and appliance brands and sizes are subject to change. Please see a sales representative for more details. E.&O.E.