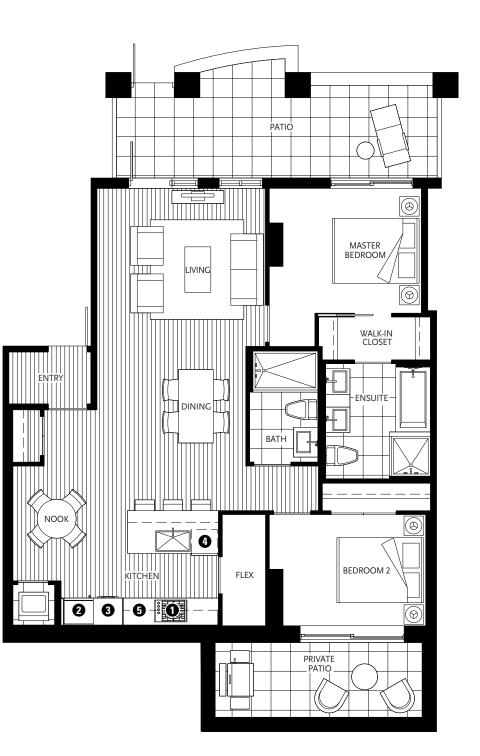

## PLAN Q

2 BEDROOM + FLEX 1085 SF Living 388 SF Patio

- 1 Miele gas cooktop
- 2 Sub-Zero refrigerator
- **3** Miele wall oven & Panasonic built-in microwave
- 4 Miele dishwasher
- **5** Eggersmann of Germany eco-wood cabinetry

## 138 ATHLETES WAY

MANITOBA STREET

Washer/dryer are optional items. Dimensions, sizes, areas, specifications, layouts and materials are approximate only and subject to change without notice. Floorplates and unit numbers may vary between floors and appliance brands and sizes are subject to change. Please see a sales representative for more details. E &O.E.