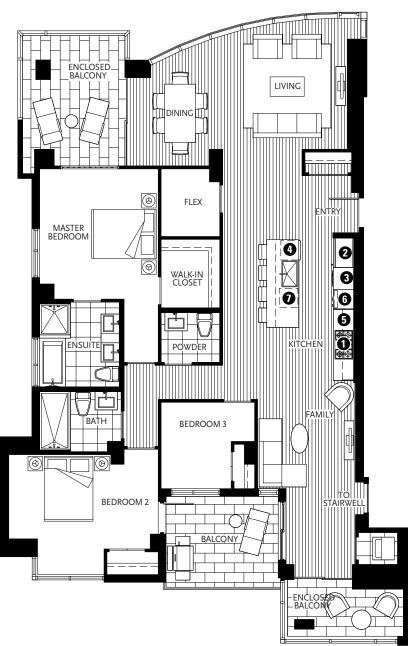

## PLAN S

## 138 ATHLETES WAY

3 BEDROOM + FAMILY + ENCLOSED BALCONY + FLEX 1967 SF LIVING 116 SF BALCONY

- 1 Miele 5-zone gas cooktop
- 2 Sub-Zero refrigerator
- 3 Miele wall oven & Miele speed oven
- 4 Miele dishwasher
- **5** Eggersmann of Germany eco-wood cabinetry
- 6 Miele built-in coffee maker with Miele warming drawer
- 7 Sub-Zero wine cooler

MANITOBA STREET

ATHLETES WAY

Washer/dryer are optional items. Dimensions, sizes, areas, specifications, layouts and materials are approximate only and subject to change without notice. Floorplates and unit numbers may vary between floors and appliance brands and sizes are subject to change. Please see a sales representative for more details. E.&O.E.