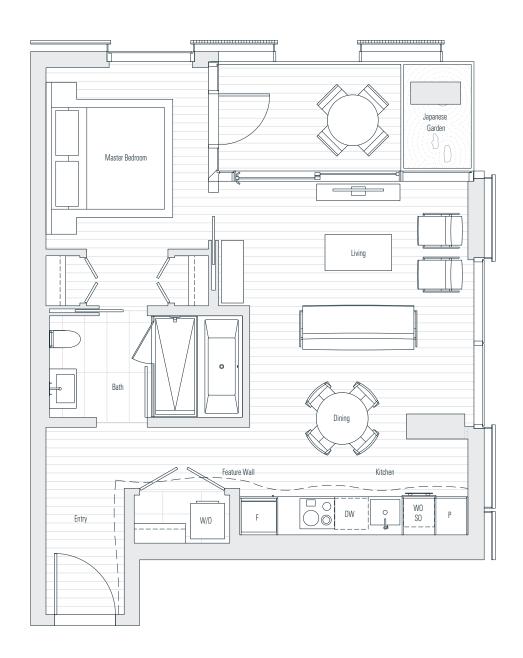

隈研吾

606

1 Bedroom 845 sf





by Kengo Kuma

隈研吾



701

1 Bedroom 932 sf



by Kengo Kuma

隈 研 吾

705

1 Bedroom 759 sf





by Kengo Kuma

隈

研 吾

706







隈研吾

708

1 Bedroom 845 sf





by Kengo Kuma

隈研吾

802

1 Bedroom 742 sf





by Kengo Kuma

隈

研 吾

805

1 Bedroom 756 sf





by Kengo Kuma

隈研五

研 吾

806







隈研吾

808

1 Bedroom 845 sf





by Kengo Kuma

隈

研 吾

902

1 Bedroom 742 sf





by Kengo Kuma

隈

研 吾

905

1 Bedroom 756 sf





by Kengo Kuma

隈

研 吾

906







隈研吾

908





by Kengo Kuma

隈

研 吾

# 1002

1 Bedroom 742 sf





by Kengo Kuma

隈 研 吾

1005







隈研吾

1007





by Kengo Kuma

隈

研 吾

1102

1 Bedroom 742 sf





by Kengo Kuma

隈研吾

# 1105







隈研吾

1107

1 Bedroom 843 sf





by Kengo Kuma

隈 研 吾









隈研吾

1206

1 Bedroom 843 sf





by Kengo Kuma

隈 研 吾

1304







隈研吾

# 1306

#### 1 Bedroom 843 sf





by Kengo Kuma

隈 研 吾

1404







隈研吾

# 1406

#### 1 Bedroom 843 sf