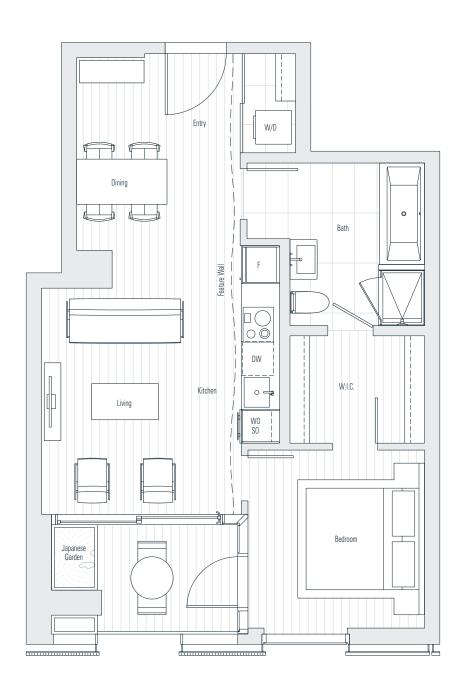

隈研吾

606

1 Bedroom 845 sf





by Kengo Kuma

隈研吾



701

1 Bedroom 932 sf



by Kengo Kuma

隈 研 吾

705

1 Bedroom 759 sf





by Kengo Kuma

隈

研 吾

706







隈研吾

708

1 Bedroom 845 sf





by Kengo Kuma

隈研吾

802

1 Bedroom 742 sf





by Kengo Kuma

隈

研 吾

805

1 Bedroom 756 sf





by Kengo Kuma

隈研五

研 吾

806







隈研吾

808

1 Bedroom 845 sf





by Kengo Kuma

隈

研 吾

902

1 Bedroom 742 sf





by Kengo Kuma

隈

研 吾

905

1 Bedroom 756 sf





by Kengo Kuma

隈

研 吾

906







隈研吾

908





by Kengo Kuma

隈

研 吾

# 1002

1 Bedroom 742 sf





by Kengo Kuma

隈 研 吾

1005







隈研吾

1007





by Kengo Kuma

隈

研 吾

1102

1 Bedroom 742 sf





by Kengo Kuma

隈研吾

# 1105







隈研吾

1107

1 Bedroom 843 sf





by Kengo Kuma

隈 研 吾









隈研吾

1206

1 Bedroom 843 sf





by Kengo Kuma

隈 研 吾

1304







隈研吾

# 1306

#### 1 Bedroom 843 sf





by Kengo Kuma

隈 研 吾

1404







隈研吾

# 1406

#### 1 Bedroom 843 sf