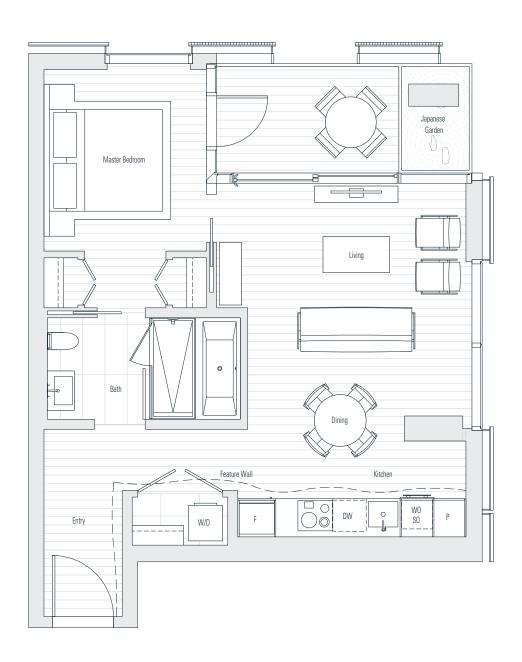

隈研吾

606

1 Bedroom 845 sf





by Kengo Kuma

隈研吾



701

1 Bedroom 932 sf



by Kengo Kuma

隈 研 吾

705

1 Bedroom 759 sf





by Kengo Kuma

隈

研 吾

706







隈研吾

708

1 Bedroom 845 sf





by Kengo Kuma

隈研吾

802

1 Bedroom 742 sf





by Kengo Kuma

隈

研 吾

805

1 Bedroom 756 sf





by Kengo Kuma

隈研五

研 吾

806







隈研吾

808

1 Bedroom 845 sf





by Kengo Kuma

隈

研 吾

902

1 Bedroom 742 sf





by Kengo Kuma

隈

研 吾

905

1 Bedroom 756 sf





by Kengo Kuma

隈

研 吾

906







隈研吾

908





by Kengo Kuma

隈

研 吾

# 1002

1 Bedroom 742 sf





by Kengo Kuma

隈 研 吾

1005







隈研吾

1007





by Kengo Kuma

隈

研 吾

1102

1 Bedroom 742 sf





by Kengo Kuma

隈研吾

# 1105







隈研吾

1107

1 Bedroom 843 sf





by Kengo Kuma

隈 研 吾









隈研吾

1206

1 Bedroom 843 sf





by Kengo Kuma

隈 研 吾

1304







隈研吾

# 1306

#### 1 Bedroom 843 sf





by Kengo Kuma

隈 研 吾

1404







隈研吾

# 1406

#### 1 Bedroom 843 sf