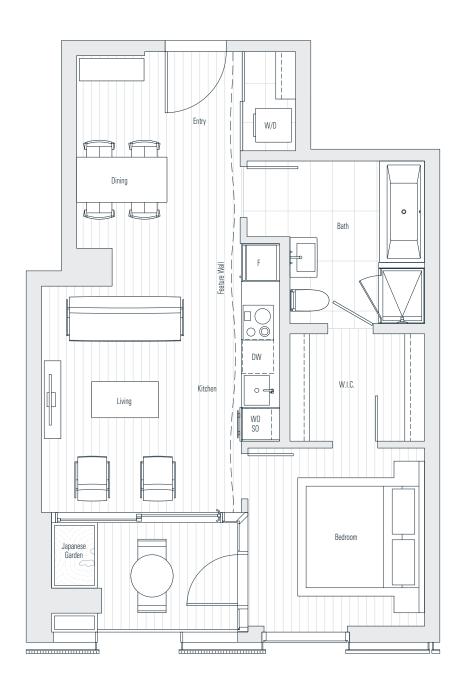

隈研吾

606

1 Bedroom 845 sf





by Kengo Kuma

隈研吾



701

1 Bedroom 932 sf



by Kengo Kuma

隈 研 吾

705

1 Bedroom 759 sf





by Kengo Kuma

隈

研 吾

706







隈研吾

708

1 Bedroom 845 sf





by Kengo Kuma

隈研吾

802

1 Bedroom 742 sf





by Kengo Kuma

隈

研 吾

805

1 Bedroom 756 sf





by Kengo Kuma

隈研五

研 吾

806







隈研吾

808

1 Bedroom 845 sf





by Kengo Kuma

隈

研 吾

902

1 Bedroom 742 sf





by Kengo Kuma

隈

研 吾

905

1 Bedroom 756 sf





by Kengo Kuma

隈

研 吾

906







隈研吾

908





by Kengo Kuma

隈

研 吾

# 1002

1 Bedroom 742 sf





by Kengo Kuma

隈 研 吾

1005







隈研吾

1007





by Kengo Kuma

隈

研 吾

1102

1 Bedroom 742 sf





by Kengo Kuma

隈研吾

# 1105







隈研吾

1107

1 Bedroom 843 sf





by Kengo Kuma

隈 研 吾









隈研吾

1206

1 Bedroom 843 sf





by Kengo Kuma

隈 研 吾

1304







隈研吾

# 1306

#### 1 Bedroom 843 sf





by Kengo Kuma

隈 研 吾

1404







隈研吾

# 1406

#### 1 Bedroom 843 sf