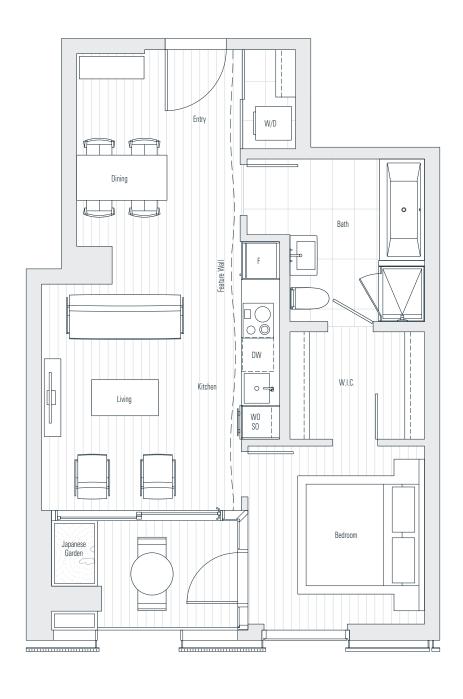

隈研吾

606

1 Bedroom 845 sf





by Kengo Kuma

隈研吾



701

1 Bedroom 932 sf



by Kengo Kuma

隈 研 吾

705

1 Bedroom 759 sf





by Kengo Kuma

隈

研 吾

706







隈研吾

708

1 Bedroom 845 sf





by Kengo Kuma

隈研吾

802

1 Bedroom 742 sf





by Kengo Kuma

隈

研 吾

805

1 Bedroom 756 sf





by Kengo Kuma

隈研五

研 吾

806







隈研吾

808

1 Bedroom 845 sf





by Kengo Kuma

隈

研 吾

902

1 Bedroom 742 sf





by Kengo Kuma

隈

研 吾

905

1 Bedroom 756 sf





by Kengo Kuma

隈

研 吾

906







隈研吾

908





by Kengo Kuma

隈

研 吾

# 1002

1 Bedroom 742 sf





by Kengo Kuma

隈 研 吾

1005







隈研吾

1007





by Kengo Kuma

隈

研 吾

1102

1 Bedroom 742 sf





by Kengo Kuma

隈研吾

# 1105







隈研吾

1107

1 Bedroom 843 sf





by Kengo Kuma

隈 研 吾









隈研吾

1206

1 Bedroom 843 sf





by Kengo Kuma

隈 研 吾

1304







隈研吾

# 1306

#### 1 Bedroom 843 sf





by Kengo Kuma

隈 研 吾

1404







隈研吾

# 1406

#### 1 Bedroom 843 sf