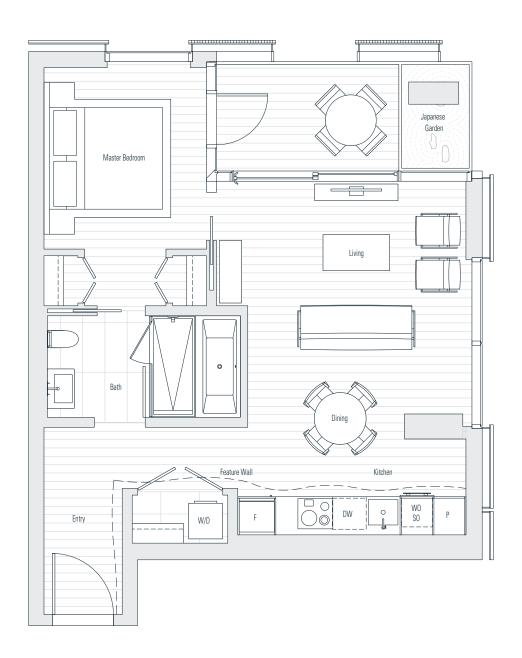

隈研吾

606

1 Bedroom 845 sf





by Kengo Kuma

隈研吾



701

1 Bedroom 932 sf



by Kengo Kuma

隈 研 吾

705

1 Bedroom 759 sf





by Kengo Kuma

隈

研 吾

706







隈研吾

708

1 Bedroom 845 sf





by Kengo Kuma

隈研吾

802

1 Bedroom 742 sf





by Kengo Kuma

隈

研 吾

805

1 Bedroom 756 sf





by Kengo Kuma

隈研五

研 吾

806







隈研吾

808

1 Bedroom 845 sf





by Kengo Kuma

隈

研 吾

902

1 Bedroom 742 sf





by Kengo Kuma

隈

研 吾

905

1 Bedroom 756 sf





by Kengo Kuma

隈

研 吾

906







隈研吾

908





by Kengo Kuma

隈

研 吾

# 1002

1 Bedroom 742 sf





by Kengo Kuma

隈 研 吾

1005







隈研吾

1007





by Kengo Kuma

隈

研 吾

1102

1 Bedroom 742 sf





by Kengo Kuma

隈研吾

# 1105







隈研吾

1107

1 Bedroom 843 sf





by Kengo Kuma

隈 研 吾









隈研吾

1206

1 Bedroom 843 sf





by Kengo Kuma

隈 研 吾

1304







隈研吾

# 1306

#### 1 Bedroom 843 sf





by Kengo Kuma

隈 研 吾

1404







隈研吾

# 1406

#### 1 Bedroom 843 sf