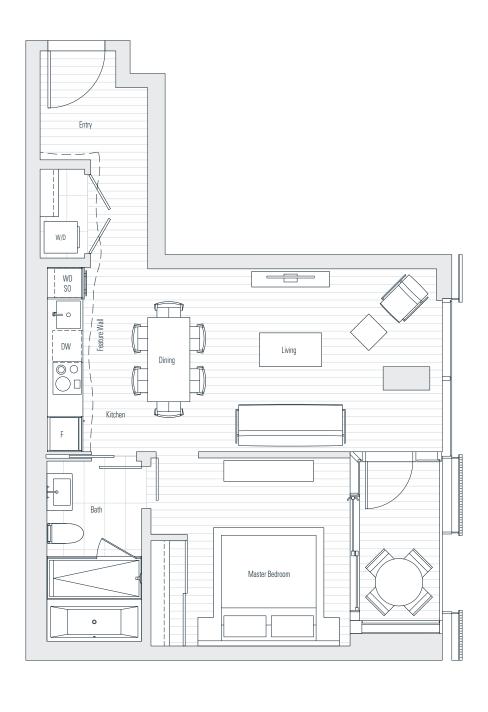

隈研吾

606

1 Bedroom 845 sf





by Kengo Kuma

隈研吾



701

1 Bedroom 932 sf



by Kengo Kuma

隈 研 吾

705

1 Bedroom 759 sf





by Kengo Kuma

隈

研 吾

706







隈研吾

708

1 Bedroom 845 sf





by Kengo Kuma

隈研吾

802

1 Bedroom 742 sf





by Kengo Kuma

隈

研 吾

805

1 Bedroom 756 sf





by Kengo Kuma

隈研五

研 吾

806







隈研吾

808

1 Bedroom 845 sf





by Kengo Kuma

隈

研 吾

902

1 Bedroom 742 sf





by Kengo Kuma

隈

研 吾

905

1 Bedroom 756 sf





by Kengo Kuma

隈

研 吾

906







隈研吾

908





by Kengo Kuma

隈

研 吾

# 1002

1 Bedroom 742 sf





by Kengo Kuma

隈 研 吾

1005







隈研吾

1007





by Kengo Kuma

隈

研 吾

1102

1 Bedroom 742 sf





by Kengo Kuma

隈研吾

# 1105







隈研吾

1107

1 Bedroom 843 sf





by Kengo Kuma

隈 研 吾









隈研吾

1206

1 Bedroom 843 sf





by Kengo Kuma

隈 研 吾

1304







隈研吾

#