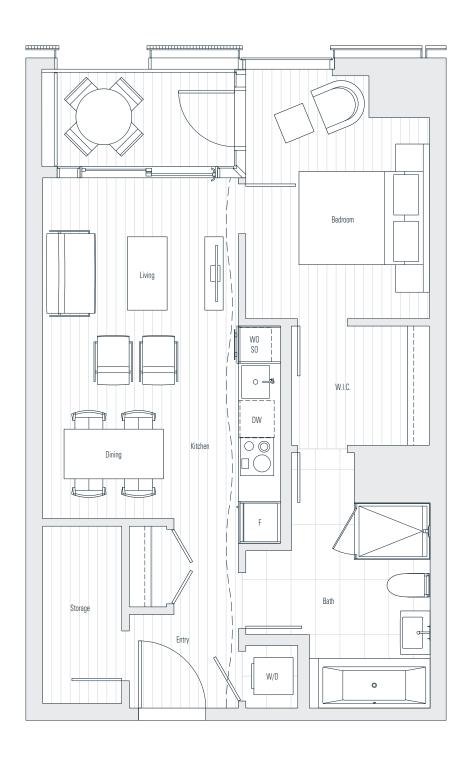

隈研吾

606

1 Bedroom 845 sf





by Kengo Kuma

隈研吾



701

1 Bedroom 932 sf



by Kengo Kuma

隈 研 吾

705

1 Bedroom 759 sf





by Kengo Kuma

隈

研 吾

706







隈研吾

708

1 Bedroom 845 sf





by Kengo Kuma

隈研吾

802

1 Bedroom 742 sf





by Kengo Kuma

隈

研 吾

805

1 Bedroom 756 sf





by Kengo Kuma

隈研五

研 吾

806







隈研吾

808

1 Bedroom 845 sf





by Kengo Kuma

隈

研 吾

902

1 Bedroom 742 sf





by Kengo Kuma

隈

研 吾

905

1 Bedroom 756 sf





by Kengo Kuma

隈

研 吾

906







隈研吾

908





by Kengo Kuma

隈

研 吾

# 1002

1 Bedroom 742 sf





by Kengo Kuma

隈 研 吾

1005







隈研吾

1007





by Kengo Kuma

隈

研 吾

1102

1 Bedroom 742 sf





by Kengo Kuma

隈研吾

# 1105







隈研吾

1107

1 Bedroom 843 sf





by Kengo Kuma

隈 研 吾









隈研吾

1206

1 Bedroom 843 sf





by Kengo Kuma

隈 研 吾

1304







隈研吾

# 1306

#### 1 Bedroom 843 sf





by Kengo Kuma

隈 研 吾

1404







隈研吾

# 1406

#### 1 Bedroom 843 sf