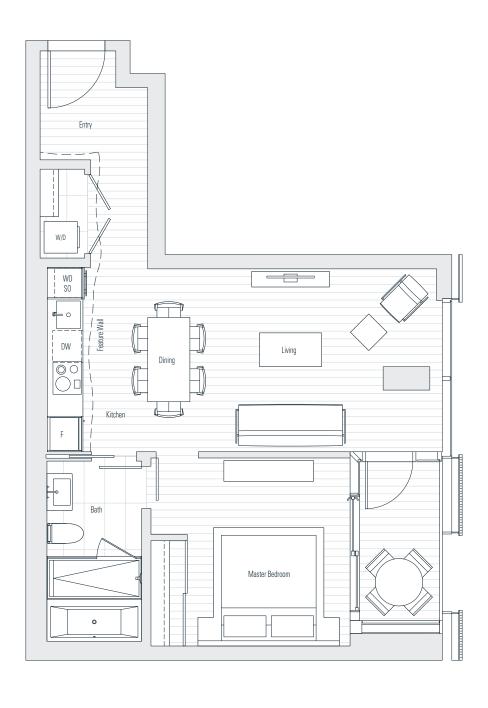

隈研吾

606

1 Bedroom 845 sf





by Kengo Kuma

隈研吾



701

1 Bedroom 932 sf



by Kengo Kuma

隈 研 吾

705

1 Bedroom 759 sf





by Kengo Kuma

隈

研 吾

706







隈研吾

708

1 Bedroom 845 sf





by Kengo Kuma

隈研吾

802

1 Bedroom 742 sf





by Kengo Kuma

隈

研 吾

805

1 Bedroom 756 sf





by Kengo Kuma

隈研五

研 吾

806







隈研吾

808

1 Bedroom 845 sf





by Kengo Kuma

隈

研 吾

902

1 Bedroom 742 sf





by Kengo Kuma

隈

研 吾

905

1 Bedroom 756 sf





by Kengo Kuma

隈

研 吾

906







隈研吾

908





by Kengo Kuma

隈

研 吾

# 1002

1 Bedroom 742 sf





by Kengo Kuma

隈 研 吾

1005







隈研吾

1007





by Kengo Kuma

隈

研 吾

1102

1 Bedroom 742 sf





by Kengo Kuma

隈研吾

# 1105







隈研吾

1107

1 Bedroom 843 sf





by Kengo Kuma

隈 研 吾









隈研吾

1206

1 Bedroom 843 sf





by Kengo Kuma

隈 研 吾

1304







隈研吾

# 1306

#### 1 Bedroom 843 sf





by Kengo Kuma

隈 研 吾

1404







隈研吾

# 1406

#### 1 Bedroom 843 sf