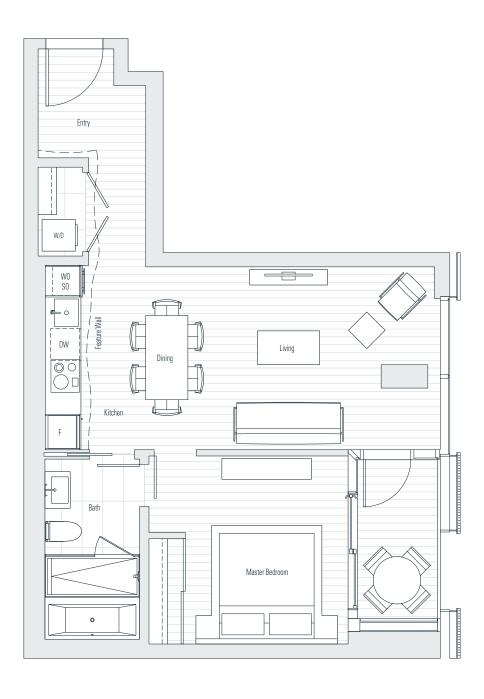

隈研吾

606

1 Bedroom 845 sf





by Kengo Kuma

隈研吾



701

1 Bedroom 932 sf



by Kengo Kuma

隈 研 吾

705

1 Bedroom 759 sf





by Kengo Kuma

隈

研 吾

706







隈研吾

708

1 Bedroom 845 sf





by Kengo Kuma

隈研吾

802

1 Bedroom 742 sf





by Kengo Kuma

隈

研 吾

805

1 Bedroom 756 sf





by Kengo Kuma

隈研五

研 吾

806







隈研吾

808

1 Bedroom 845 sf





by Kengo Kuma

隈

研 吾

902

1 Bedroom 742 sf





by Kengo Kuma

隈

研 吾

905

1 Bedroom 756 sf





by Kengo Kuma

隈

研 吾

906







隈研吾

908





by Kengo Kuma

隈

研 吾

# 1002

1 Bedroom 742 sf





by Kengo Kuma

隈 研 吾

1005







隈研吾

1007





by Kengo Kuma

隈

研 吾

1102

1 Bedroom 742 sf





by Kengo Kuma

隈研吾

# 1105







隈研吾

1107

1 Bedroom 843 sf





by Kengo Kuma

隈 研 吾









隈研吾

1206

1 Bedroom 843 sf





by Kengo Kuma

隈 研 吾

1304







隈研吾

# 1306

#### 1 Bedroom 843 sf





by Kengo Kuma

隈 研 吾

1404







隈研吾

# 1406

#### 1 Bedroom 843 sf