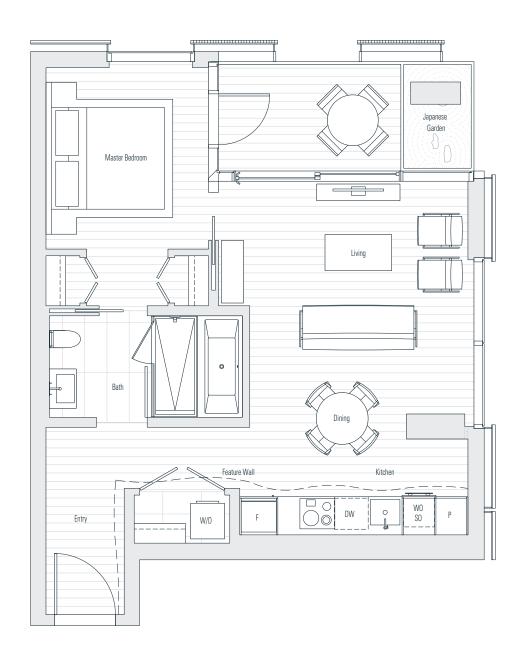

隈研吾

606

1 Bedroom 845 sf





by Kengo Kuma

隈研吾



701

1 Bedroom 932 sf



by Kengo Kuma

隈 研 吾

705

1 Bedroom 759 sf





by Kengo Kuma

隈

研 吾

706







隈研吾

708

1 Bedroom 845 sf





by Kengo Kuma

隈研吾

802

1 Bedroom 742 sf





by Kengo Kuma

隈

研 吾

805

1 Bedroom 756 sf





by Kengo Kuma

隈研五

研 吾

806







隈研吾

808

1 Bedroom 845 sf





by Kengo Kuma

隈

研 吾

902

1 Bedroom 742 sf





by Kengo Kuma

隈

研 吾

905

1 Bedroom 756 sf





by Kengo Kuma

隈

研 吾

906







隈研吾

908





by Kengo Kuma

隈

研 吾

# 1002

1 Bedroom 742 sf





by Kengo Kuma

隈 研 吾

1005







隈研吾

1007





by Kengo Kuma

隈

研 吾

1102

1 Bedroom 742 sf





by Kengo Kuma

隈研吾

# 1105







隈研吾

1107

1 Bedroom 843 sf





by Kengo Kuma

隈 研 吾









隈研吾

1206

1 Bedroom 843 sf





by Kengo Kuma

隈 研 吾

1304







隈研吾

# 1306

#### 1 Bedroom 843 sf





by Kengo Kuma

隈 研 吾

1404







隈研吾

# 1406

#### 1 Bedroom 843 sf