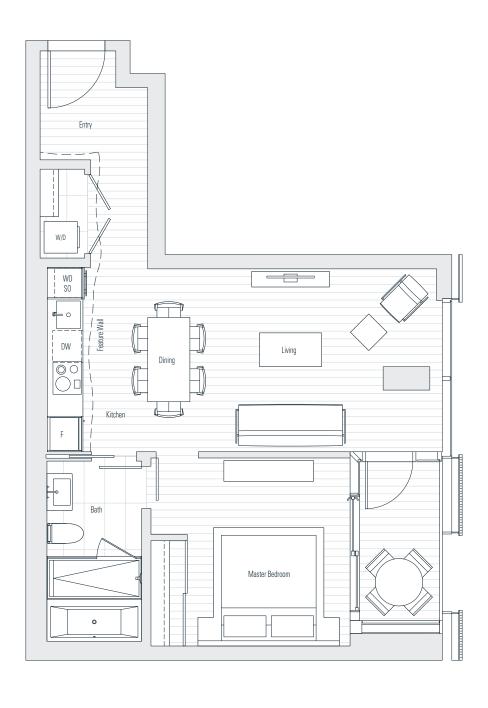

隈研吾

606

1 Bedroom 845 sf

by Kengo Kuma

隈研吾

701

1 Bedroom 932 sf

by Kengo Kuma