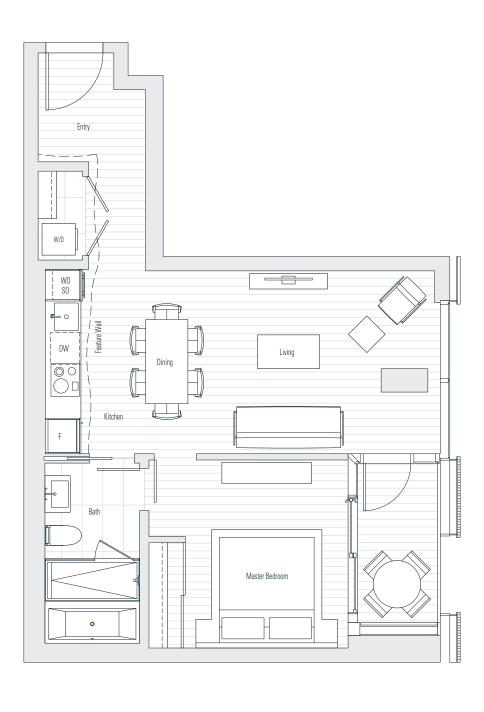

隈研吾

606

1 Bedroom 845 sf





by Kengo Kuma

隈研吾



701

1 Bedroom 932 sf



by Kengo Kuma

隈 研 吾

705

1 Bedroom 759 sf





by Kengo Kuma

隈

研 吾

706







隈研吾

708

1 Bedroom 845 sf





by Kengo Kuma

隈研吾

802

1 Bedroom 742 sf





by Kengo Kuma

隈

研 吾

805

1 Bedroom 756 sf





by Kengo Kuma

隈研五

研 吾

806







隈研吾

808

1 Bedroom 845 sf





by Kengo Kuma

隈

研 吾

902

1 Bedroom 742 sf





by Kengo Kuma

隈

研 吾

905

1 Bedroom 756 sf





by Kengo Kuma

隈

研 吾

906







隈研吾

908





by Kengo Kuma

隈

研 吾

# 1002

1 Bedroom 742 sf





by Kengo Kuma

隈 研 吾

1005







隈研吾

1007





by Kengo Kuma

隈

研 吾

1102

1 Bedroom 742 sf





by Kengo Kuma

隈研吾

# 1105







隈研吾

1107

1 Bedroom 843 sf





by Kengo Kuma

隈 研 吾









隈研吾

1206

1 Bedroom 843 sf





by Kengo Kuma

隈 研 吾

1304







隈研吾

# 1306

#### 1 Bedroom 843 sf





by Kengo Kuma

隈 研 吾

1404







隈研吾

# 1406

#### 1 Bedroom 843 sf