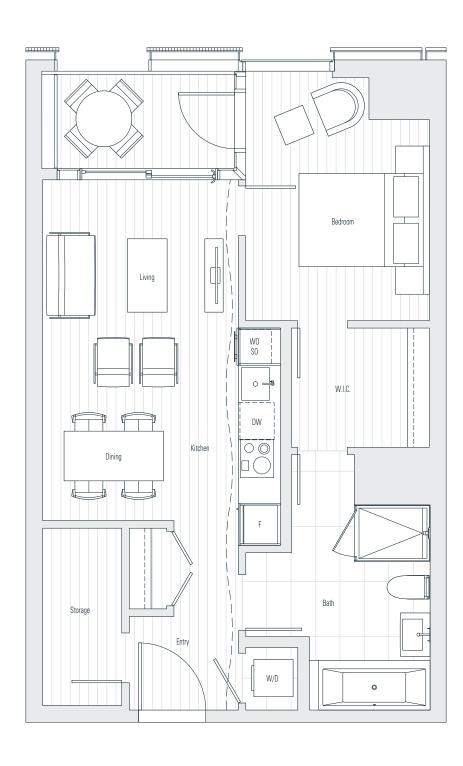

隈研吾

606

1 Bedroom 845 sf





by Kengo Kuma

隈研吾



701

1 Bedroom 932 sf



by Kengo Kuma

隈 研 吾

705

1 Bedroom 759 sf





by Kengo Kuma

隈

研 吾

706







隈研吾

708

1 Bedroom 845 sf





by Kengo Kuma

隈研吾

802

1 Bedroom 742 sf





by Kengo Kuma

隈

研 吾

805

1 Bedroom 756 sf





by Kengo Kuma

隈研五

研 吾

806







隈研吾

808

1 Bedroom 845 sf





by Kengo Kuma

隈

研 吾

902

1 Bedroom 742 sf





by Kengo Kuma

隈

研 吾

905

1 Bedroom 756 sf





by Kengo Kuma

隈

研 吾

906







隈研吾

908





by Kengo Kuma

隈

研 吾

# 1002

1 Bedroom 742 sf





by Kengo Kuma

隈 研 吾

1005







隈研吾

1007





by Kengo Kuma

隈

研 吾

1102

1 Bedroom 742 sf





by Kengo Kuma

隈研吾

# 1105







隈研吾

1107

1 Bedroom 843 sf





by Kengo Kuma

隈 研 吾









隈研吾

1206

1 Bedroom 843 sf





by Kengo Kuma

隈 研 吾

1304







隈研吾

# 1306

#### 1 Bedroom 843 sf





by Kengo Kuma

隈 研 吾

1404







隈研吾

# 1406

#### 1 Bedroom 843 sf