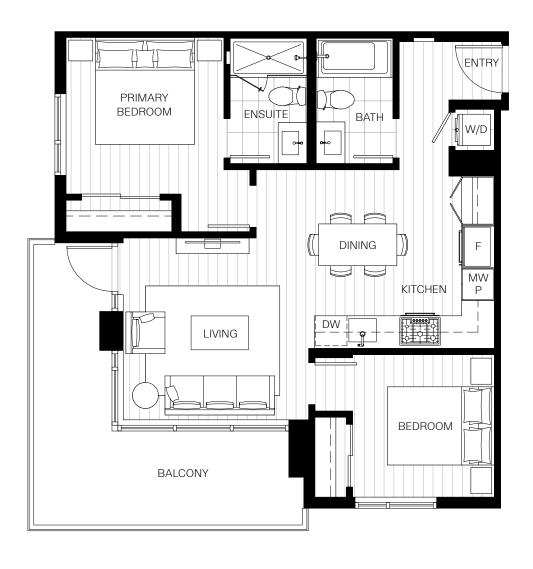

## PLAN B1A

2 Bed, 2 Bath

Interior: 746 Sq Ft / Exterior: 164 Sq Ft

North Rd

Levels 21-41

Sales and Marketing by Townline Marketing Inc. The developer reserves the right to make changes, modifications or substitutions to the building design, specifications and floor plans should they be necessary. Final floor plans may be a mirror image of the floor plans shown. Balcony/patio sizes vary floor to floor. Interior square footage and room sizes are based on preliminary survey measurements. Sizes are approximate and actual square footage may vary from the final survey and architectural drawings. This is not an offering for sale. Any such offering can only be made by way of disclosure statement. E. & O.E.