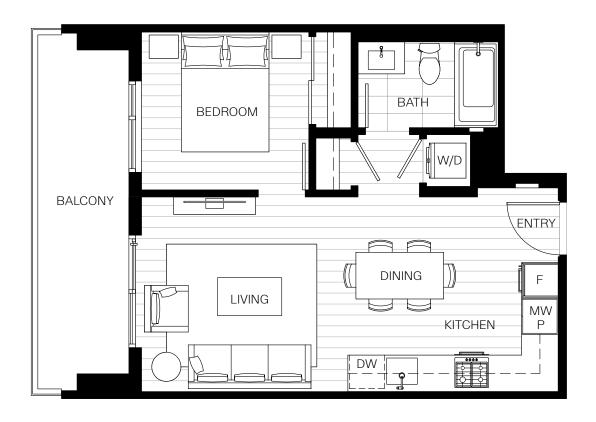

## PLAN A2A

1 Bed, 1 Bath

Interior: 504 Sq Ft / Exterior: 105 Sq Ft

North Rd

Levels 21-41

Sales and Marketing by Townline Marketing Inc. The developer reserves the right to make changes, modifications or substitutions to the building design, specifications and floor plans should they be necessary. Final floor plans may be a mirror image of the floor plans shown. Balcony/patio sizes vary floor to floor. Interior square footage and room sizes are based on preliminary survey measurements. Sizes are approximate and actual square footage may vary from the final survey and architectural drawings. This is not an offering for sale. Any such offering can only be made by way of disclosure statement. E. & O.E.