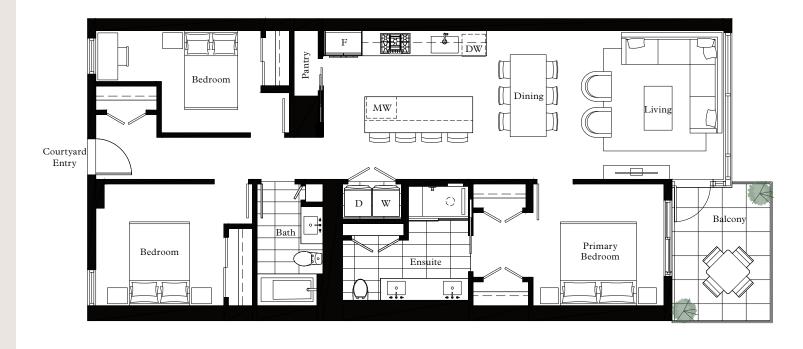

2 Bed, 2 Bath

Interior: 1,271 Sq Ft Exterior: 221 Sq Ft

104

2 Bed + Den, 2 Bath

Interior: 1,226 Sq Ft Exterior: 149 Sq Ft

105

3 Bed, 2 Bath

Interior: 1,258 Sq Ft Exterior: 191 Sq Ft