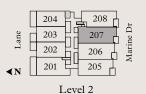

2 Bed, 2 Bath

Interior: 1,024 Sq Ft Exterior: 113 Sq Ft

203

2 Bed, 2 Bath

Interior: 1,039 Sq Ft Exterior: 116 Sq Ft

204

2 Bed, 2 Bath

Interior: 1,034 Sq Ft Exterior: 206 Sq Ft

205

3 Bed, 2 Bath

Interior: 1,258 Sq Ft Exterior: 97 Sq Ft

206

2 Bed, 2 Bath

Interior: 1,333 Sq Ft Exterior: 87 Sq Ft

207

2 Bed, 2 Bath

Interior: 1,407 Sq Ft Exterior: 87 Sq Ft

208

2 Bed, 2 Bath

Interior: 1,181 Sq Ft Exterior: 102 Sq Ft