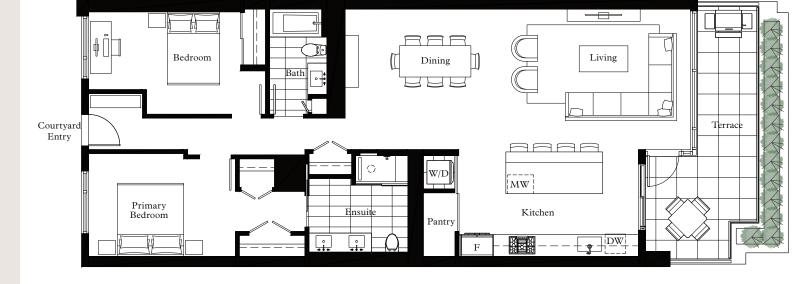

Level 1

106

2 Bed, 2 Bath

Interior: 1,333 Sq Ft Exterior: 187 Sq Ft

Level 1

107

2 Bed, 2 Bath

Interior: 1,407 Sq Ft Exterior: 187 Sq Ft