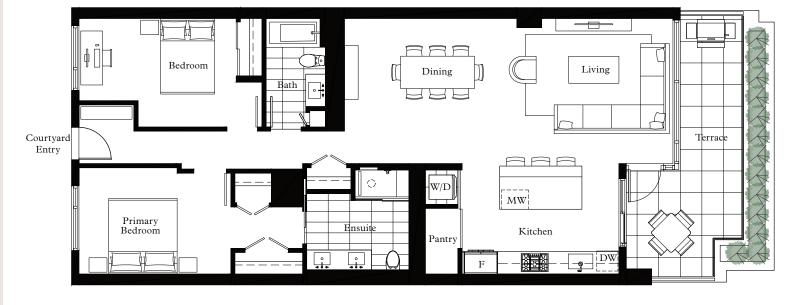

Level 1

106

2 Bed, 2 Bath

Interior: 1,333 Sq Ft Exterior: 187 Sq Ft

Level 1

107

2 Bed, 2 Bath

Interior: 1,407 Sq Ft Exterior: 187 Sq Ft