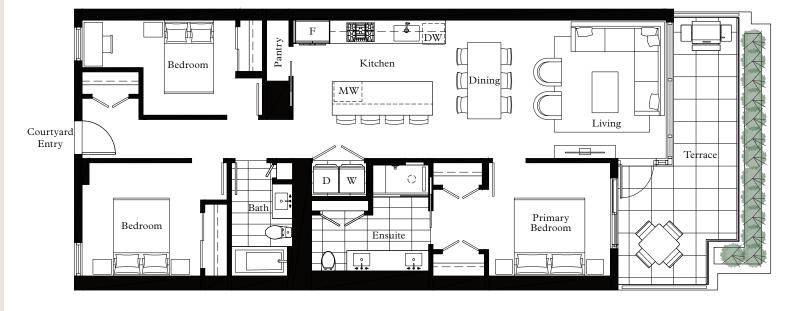

108

2 Bed, 2 Bath

Interior: 1,181 Sq Ft Exterior: 202 Sq Ft

Level 1

201

2 Bed + Den, 2 Bath Interior: 1,271 Sq Ft

Exterior: 241 Sq Ft

202