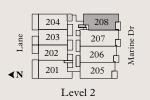

2 Bed, 2 Bath

Interior: 1,024 Sq Ft Exterior: 113 Sq Ft

203

2 Bed, 2 Bath

Interior: 1,039 Sq Ft Exterior: 116 Sq Ft

204

2 Bed, 2 Bath

Interior: 1,034 Sq Ft Exterior: 206 Sq Ft

205

3 Bed, 2 Bath

Interior: 1,258 Sq Ft Exterior: 97 Sq Ft

206

2 Bed, 2 Bath

Interior: 1,333 Sq Ft Exterior: 87 Sq Ft

207

2 Bed, 2 Bath

Interior: 1,407 Sq Ft Exterior: 87 Sq Ft

208

2 Bed, 2 Bath

Interior: 1,181 Sq Ft Exterior: 102 Sq Ft