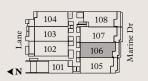

101

1 Bed, 1 Bath

Interior: 689 Sq Ft Exterior: 71 Sq Ft

102

2 Bed, 2 Bath

Interior: 1,273 Sq Ft Exterior: 180 Sq Ft

Level 1

103

2 Bed, 2 Bath

Interior: 1,271 Sq Ft Exterior: 221 Sq Ft

104

2 Bed + Den, 2 Bath

Interior: 1,226 Sq Ft Exterior: 149 Sq Ft

105

3 Bed, 2 Bath

Interior: 1,258 Sq Ft Exterior: 191 Sq Ft

Level 1

106

2 Bed, 2 Bath

Interior: 1,333 Sq Ft Exterior: 187 Sq Ft

Level 1

107

2 Bed, 2 Bath

Interior: 1,407 Sq Ft Exterior: 187 Sq Ft

108

2 Bed, 2 Bath

Interior: 1,181 Sq Ft Exterior: 202 Sq Ft

Level 1

201

2 Bed + Den, 2 Bath Interior: 1,271 Sq Ft

Exterior: 241 Sq Ft

202