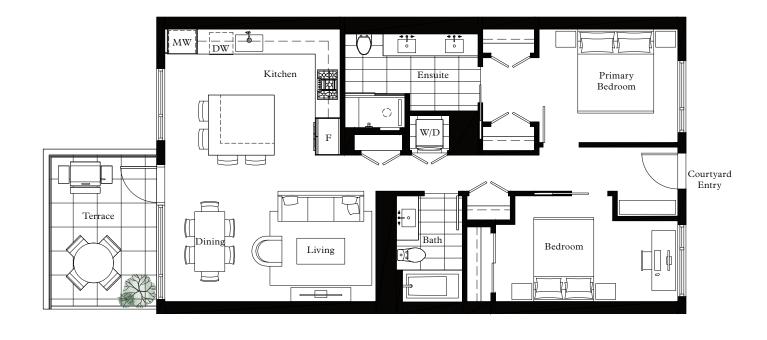

2 Bed, 2 Bath

Interior: 1,024 Sq Ft Exterior: 113 Sq Ft

203

2 Bed, 2 Bath

Interior: 1,039 Sq Ft Exterior: 116 Sq Ft

204

2 Bed, 2 Bath

Interior: 1,034 Sq Ft Exterior: 206 Sq Ft