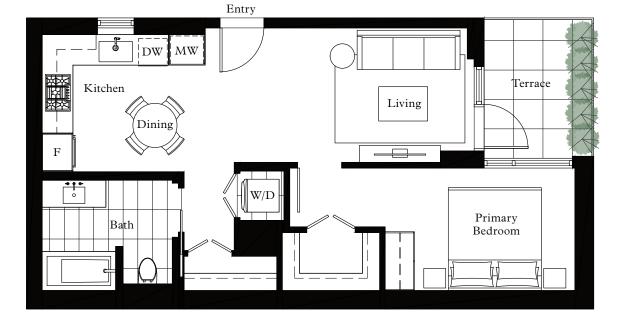

101

1 Bed, 1 Bath

Interior: 689 Sq Ft Exterior: 71 Sq Ft

102

2 Bed, 2 Bath

Interior: 1,273 Sq Ft Exterior: 180 Sq Ft

Level 1

103