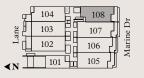

108

2 Bed, 2 Bath

Interior: 1,181 Sq Ft Exterior: 202 Sq Ft

Level 1

201

2 Bed + Den, 2 Bath Interior: 1,271 Sq Ft

Exterior: 241 Sq Ft

202