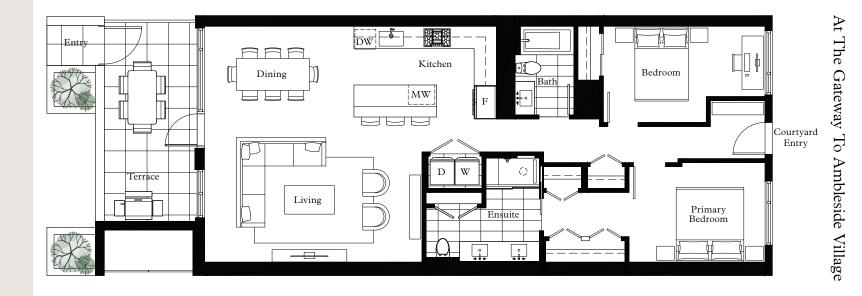

2 Bed, 2 Bath

Interior: 1,271 Sq Ft Exterior: 221 Sq Ft

104

2 Bed + Den, 2 Bath

Interior: 1,226 Sq Ft Exterior: 149 Sq Ft

105

3 Bed, 2 Bath

Interior: 1,258 Sq Ft Exterior: 191 Sq Ft

Level 1

106

2 Bed, 2 Bath

Interior: 1,333 Sq Ft Exterior: 187 Sq Ft

Level 1

107

2 Bed, 2 Bath

Interior: 1,407 Sq Ft Exterior: 187 Sq Ft