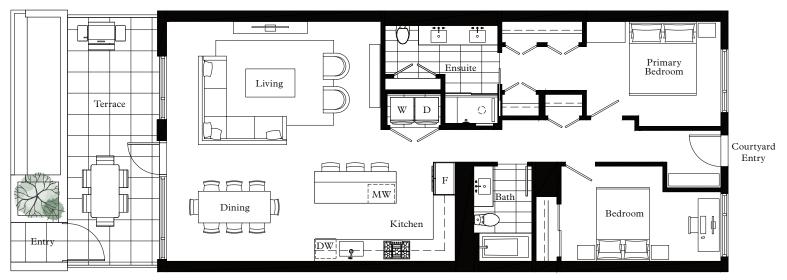

101

1 Bed, 1 Bath

Interior: 689 Sq Ft Exterior: 71 Sq Ft

102

2 Bed, 2 Bath

Interior: 1,273 Sq Ft Exterior: 180 Sq Ft

Level 1

103

2 Bed, 2 Bath

Interior: 1,271 Sq Ft Exterior: 221 Sq Ft

104

2 Bed + Den, 2 Bath

Interior: 1,226 Sq Ft Exterior: 149 Sq Ft

105

3 Bed, 2 Bath

Interior: 1,258 Sq Ft Exterior: 191 Sq Ft