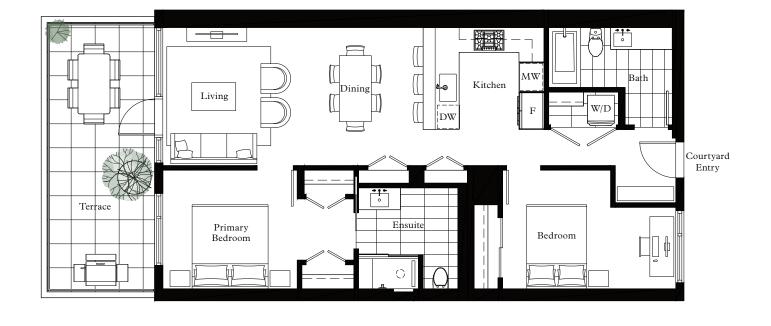

205

3 Bed, 2 Bath

Interior: 1,258 Sq Ft Exterior: 97 Sq Ft

206

2 Bed, 2 Bath

Interior: 1,333 Sq Ft Exterior: 87 Sq Ft

207

2 Bed, 2 Bath