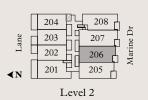

205

3 Bed, 2 Bath

Interior: 1,258 Sq Ft Exterior: 97 Sq Ft

206

2 Bed, 2 Bath

Interior: 1,333 Sq Ft Exterior: 87 Sq Ft

207

2 Bed, 2 Bath