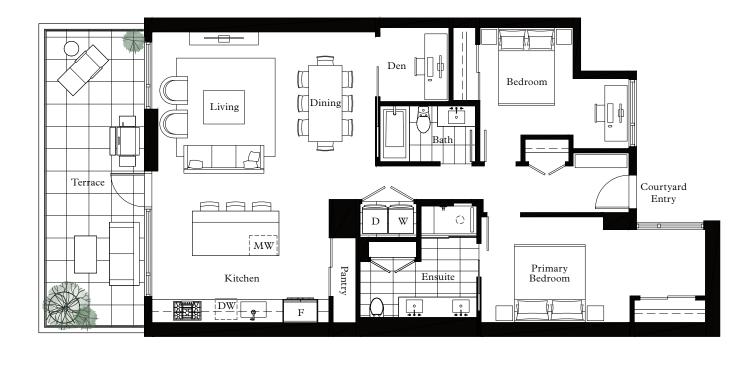

Level 1

106

2 Bed, 2 Bath

Interior: 1,333 Sq Ft Exterior: 187 Sq Ft

Level 1

107

2 Bed, 2 Bath

Interior: 1,407 Sq Ft Exterior: 187 Sq Ft