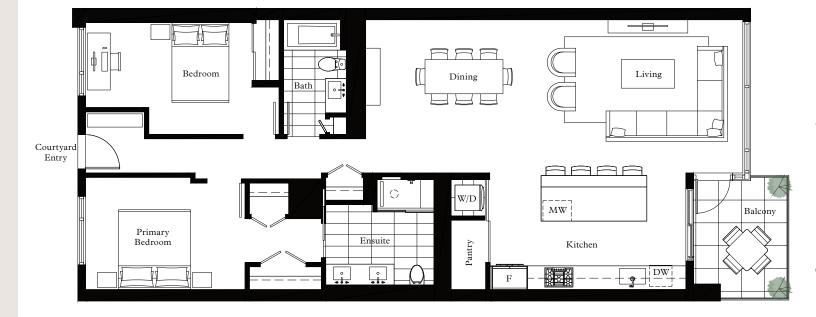

Level 1

106

2 Bed, 2 Bath

Interior: 1,333 Sq Ft Exterior: 187 Sq Ft

Level 1

107

2 Bed, 2 Bath

Interior: 1,407 Sq Ft Exterior: 187 Sq Ft