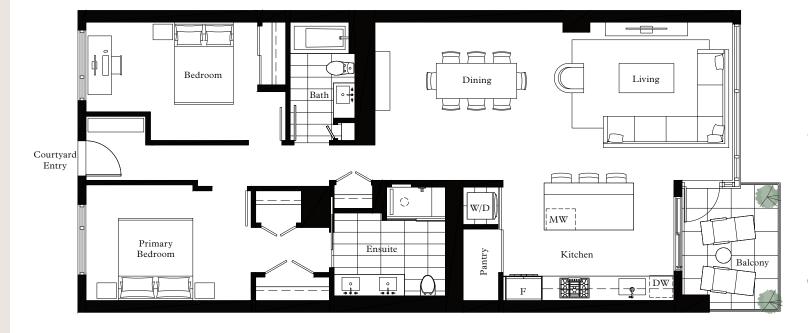

Level 1

106

2 Bed, 2 Bath

Interior: 1,333 Sq Ft Exterior: 187 Sq Ft

Level 1

107

2 Bed, 2 Bath

Interior: 1,407 Sq Ft Exterior: 187 Sq Ft