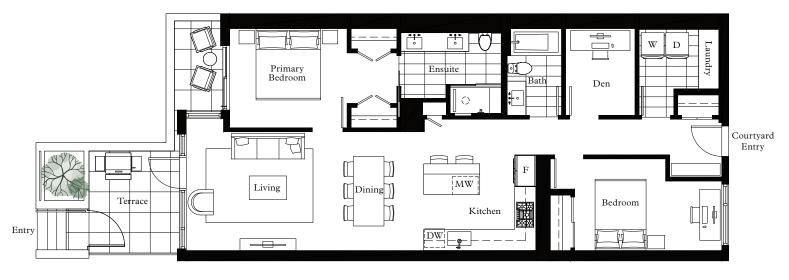

108

2 Bed, 2 Bath

Interior: 1,181 Sq Ft Exterior: 202 Sq Ft

Level 1

201

2 Bed + Den, 2 Bath Interior: 1,271 Sq Ft

Exterior: 241 Sq Ft

202