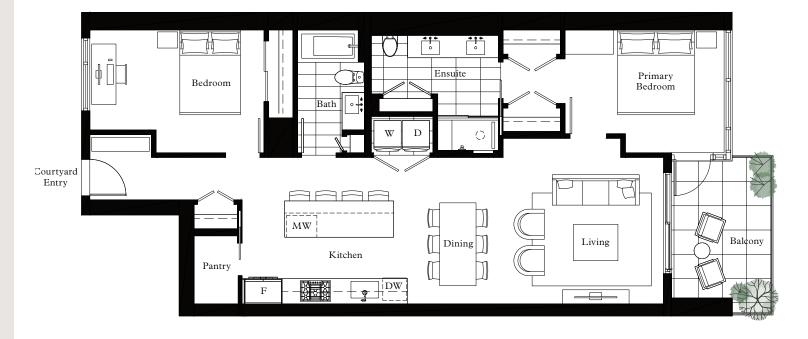

108

2 Bed, 2 Bath

Interior: 1,181 Sq Ft Exterior: 202 Sq Ft

Level 1

201

2 Bed + Den, 2 Bath Interior: 1,271 Sq Ft

Exterior: 241 Sq Ft

202