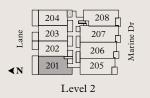

108

2 Bed, 2 Bath

Interior: 1,181 Sq Ft Exterior: 202 Sq Ft

Level 1

201

2 Bed + Den, 2 Bath Interior: 1,271 Sq Ft

Exterior: 241 Sq Ft

202