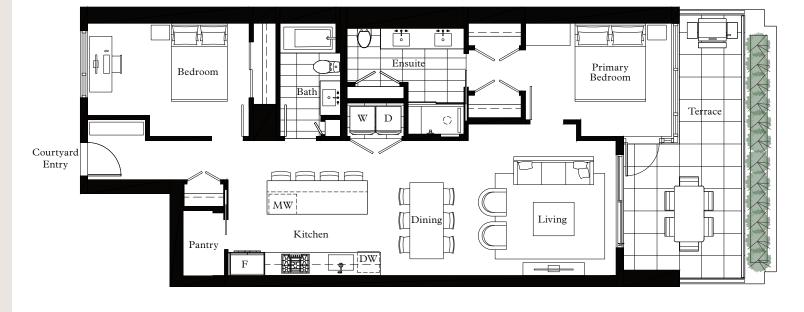

108

2 Bed, 2 Bath

Interior: 1,181 Sq Ft Exterior: 202 Sq Ft

Level 1

201

2 Bed + Den, 2 Bath Interior: 1,271 Sq Ft

Exterior: 241 Sq Ft

202