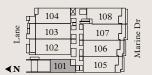

101

1 Bed, 1 Bath

Interior: 689 Sq Ft Exterior: 71 Sq Ft

102

2 Bed, 2 Bath

Interior: 1,273 Sq Ft Exterior: 180 Sq Ft

Level 1

103

2 Bed, 2 Bath

Interior: 1,271 Sq Ft Exterior: 221 Sq Ft

104

2 Bed + Den, 2 Bath

Interior: 1,226 Sq Ft Exterior: 149 Sq Ft

105

3 Bed, 2 Bath

Interior: 1,258 Sq Ft Exterior: 191 Sq Ft

Level 1

106

2 Bed, 2 Bath

Interior: 1,333 Sq Ft Exterior: 187 Sq Ft

Level 1

107

2 Bed, 2 Bath

Interior: 1,407 Sq Ft Exterior: 187 Sq Ft

108

2 Bed, 2 Bath

Interior: 1,181 Sq Ft Exterior: 202 Sq Ft

Level 1

201

2 Bed + Den, 2 Bath Interior: 1,271 Sq Ft

Exterior: 241 Sq Ft

202