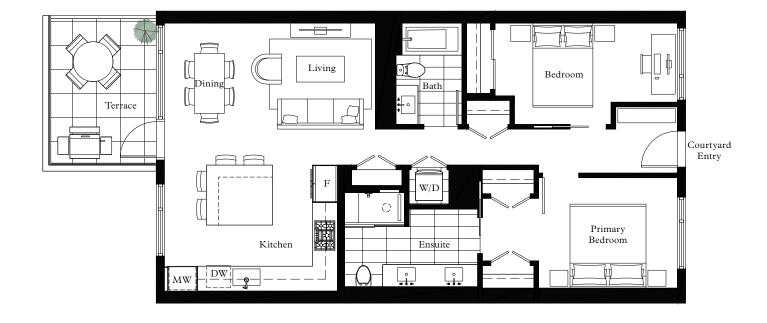

2 Bed, 2 Bath

Interior: 1,024 Sq Ft Exterior: 113 Sq Ft

203

2 Bed, 2 Bath

Interior: 1,039 Sq Ft Exterior: 116 Sq Ft

204

2 Bed, 2 Bath

Interior: 1,034 Sq Ft Exterior: 206 Sq Ft