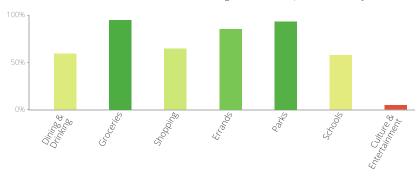

#### 1611 HOLLYWOOD CR Victoria, V8S 1H8

Somewhat Walkable

Some errands can be accomplished on foot

Some Transit

A few nearby public transportation options

Very Bikeable

Biking is convenient for most trips

The Walk Score here is 67 out of 100 based on these categories. View a map of what's nearby.