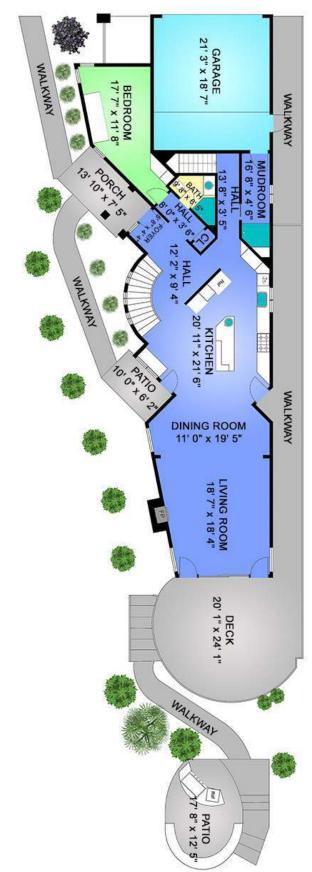

# Main Floor

Finished = 1497 (Celling Height 9' 0" to 18' 8")

Porch = 100 Garage = 248 Deck = 415

Patio = 241

Total = 2501

All measurements are approximate and should be verified by the Buyer if important

FLOOR PLAN PREPARED FOR EXCLUSIVE USE OF

PAUL TEDRICK

1611 Hollywood Cres

Total Finished Area: 1497 Sq Ft

# **Lower Floor**

Finished = 1310
Unfinished = 122
(Celling Height
7' 0" x 8' 0")

Total = 1432

All measurements are approximate and should be verified by the Buyer if important

FLOOR PLAN PREPARED FOR EXCLUSIVE USE OF PAUL TEDRICK

1611 Hollywood Cres

Total Finished Area: 1310 Sq Ft