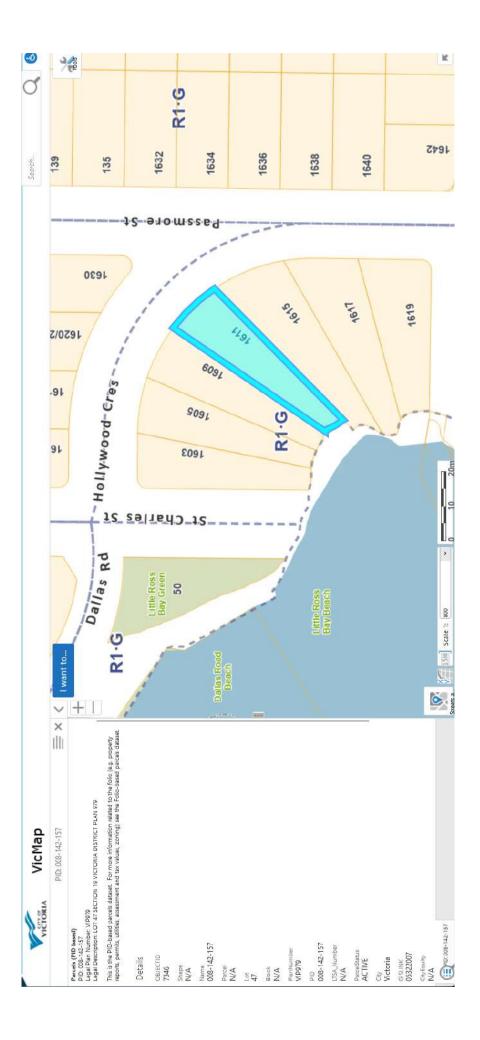

#### Legal/Public Records

Assessed: \$4,062,000 Assess Yr: 2025 Taxes: \$22,008 Tax Year: 2024 Roll No: **5322007** Lot: **47** Block: Zone Desc: Residential PID: **008-142-157** Zoning: R1-G Plan Number: VIP979 District Lot: Land District: 57 Legal Description: Lot 47, Plan VIP979, Section 19, Victoria Land District

#### Legal description and parcel ID

LOT 47, PLAN VIP979, SECTION 19, VICTORIA LAND DISTRICT

PID: 008-142-157

Legal Unique ID: A00000XFYR

Legal Description: LOT 47, PLAN VIP979, SECTION 19, VICTORIA LAND DISTRICT