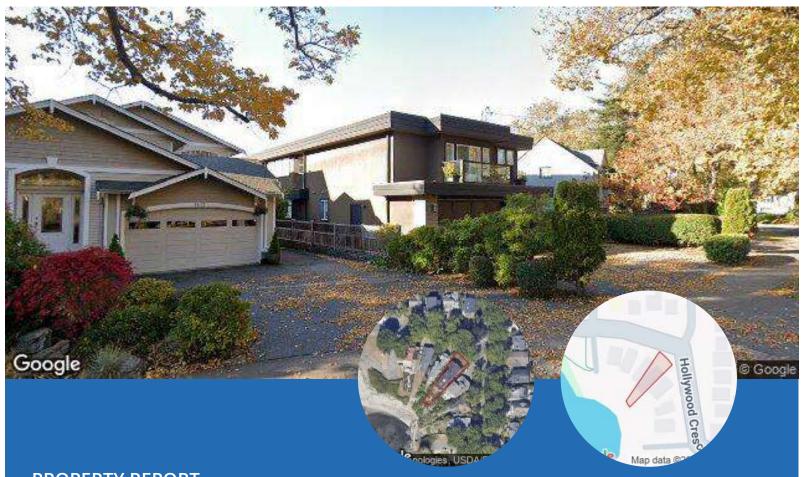

## 1611 Hollywood Cres

Stunning South-Facing Waterfront Home in Victoria! Located on one of Victoria's most scenic streets, minutes from downtown, this luxurious 3-level home offers breathtaking ocean views. With 4-5 bedrooms, 4 bathrooms and two jacuzzi tubs, and over 4,500 sq ft. of updated living space. Features include 9-ft ceilings, radiant in-floor heating, and hardwood floors. The chef's kitchen boasts custom wood cabinetry, a Wolf range, double ovens, and a spacious island. Sliding doors lead to two terraced patios with built in BBQ station and stunning views of San Juan Islands. Upstairs, the primary suite has a private waterfront deck, spa-like ensuite, and walk-in closet. A media area, additional bedroom, office/fifth bedroom, and laundry complete this level. The lower level includes a wine room, theatre with fully built-in surround-sound system, gym, 3piece bath, spacious bedroom and mechanical room with security system. Easy and direct access to the beach for walking, swimming, and kayaking.

#### 1611 Hollywood Cres Victoria BC V8S 1H8

MLS® No: 986467 \$4,385,000 Active

MLS® No: 986467 List Price: \$4,385,000 Status: Active Orig Price: **\$4,385,000** Area: Victoria Sub Area: Vi Fairfield **East** 

DOM: 0 Sold Price: Sub Type: Single Family Detached Pend Date: Title: Freehold

Stunning South-Facing Waterfront Home in Victoria! Located on one of Victoria's most scenic streets, minutes from downtown, this luxurious 3-level home offers breathtaking ocean views. With 4-5 bedrooms, 4 bathrooms and two jacuzzi tubs, and over 4,500 sq ft. of updated living space. Features include 9-ft ceilings, radiant in-floor heating, and hardwood floors. The chef's kitchen boasts custom wood cabinetry, a Wolf range, double ovens, and a spacious island. Sliding doors lead to two terraced patios with built in BBQ station and stunning views of San Juan Islands. Upstairs, the primary suite has a private waterfront deck, spa-like ensuite, and walk-in closet. A media area, additional bedroom, office/fifth bedroom, and laundry complete this level. The lower level includes a wine room, theatre with fully built-in surroundsound system, gym, 3-piece bath, spacious bedroom and mechanical room with security system. Easy and direct access to the beach for walking, swimming, and kayaking.