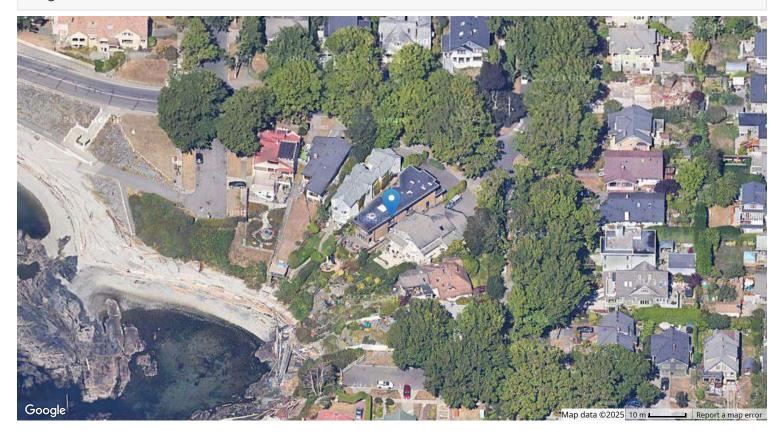

#### Google Views

#### **Estimated Lot Dimensions and Topography**

The lot dimensions shown are estimated and should be verified by survey plan.

Max Elevation: 11.70 m | Min Elevation: 7.54 m | Difference: 4.16 m

**City of Victoria**City Hall: 1 Centennial Square Victoria, BC V8W 1P6 www.Victoria.ca