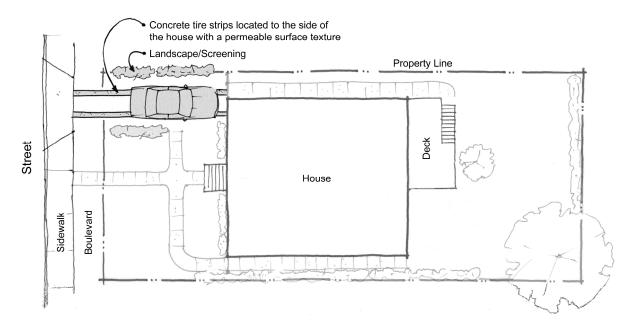

- a. The parking pad must be located to the side of the house or lot and not directly in front of the house entryway or the middle of the <u>lot</u>.
- b. There must be a permeable surface for the driveway / parking pad such as grass-crete or tire strips rather than the standard broom finished concrete or asphalt to soften the green appearance of the driveway and reduce surface runoff.
- c. There must be landscaping and screening to soften the visual impact, which by way of example only may consist of a low hedge or shrub bed located between the neighbouring property and the parking pad, or a vine or covered trellis that defines the boundary between the pad and the <u>side yard</u> access to the rear. The intent is to make the pad an integral part of the landscaping and not an afterthought poured on the <u>front yard</u>. The house itself may be shaped to provide partial screening of the parking pad (such as an "L" shape).

#### Illustration of Design for Single Family Front Yard Parking