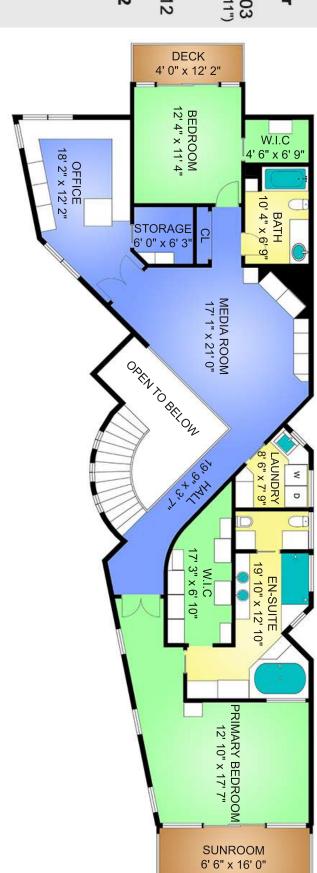

# Upper Floor

(Celling Height 8' 11") Finished = 1603

Deck = 47

Total = 1762

Sunroom = 112

All measurements are approximate and should be verified by the Buyer if important

FLOOR PLAN PREPARED FOR EXCLUSIVE USE OF PAUL TEDRICK

> 1611 Hollywood Cres

Total Finished Area: 1603 Sq Ft