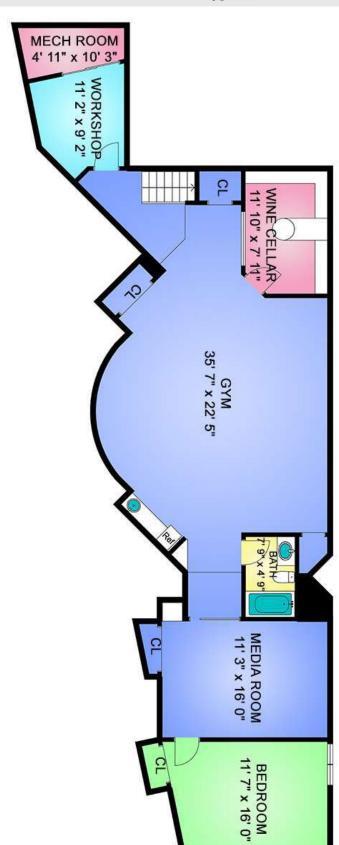

# **Lower Floor**

Finished = 1310
Unfinished = 122
(Celling Height
7' 0" x 8' 0")

Total = 1432

All measurements are approximate and should be verified by the Buyer if important

FLOOR PLAN PREPARED FOR EXCLUSIVE USE OF PAUL TEDRICK

1611 Hollywood Cres

Total Finished Area: 1310 Sq Ft

| Room                 | Level  | Dims/Pieces |
|----------------------|--------|-------------|
| Bathroom             | Lower  | 3-Piece     |
| Bedroom              | Lower  | 11'7x16'0   |
| Gym                  | Lower  | 35'7x22'5   |
| Media Room           | Lower  | 11'3x16'0   |
| Utility Room         | Lower  | 4'11x10'3   |
| (Unfinished) (Unfin) |        |             |
| Wine Room            | Lower  | 11'10x7'11  |
| Workshop             | Lower  | 11'2x9'2    |
| Bathroom             | Main   | 3-Piece     |
| Bedroom              | Main   | 17'7x11'8   |
| Dining Room          | Main   | 11'0x19'5   |
| Entrance             | Main   | 12'2x9'4    |
| Kitchen              | Main   | 20'11x21'6  |
| Living Room          | Main   | 18'7x18'4   |
| Mud Room             | Main   | 16'8x4'6    |
| Bathroom             | Second | 4-Piece     |
| Bedroom              | Second | 12'4x11'4   |
| Bedroom - Primary    | Second | 12'10x17'7  |
| Ensuite              | Second | 6-Piece     |
| Laundry              | Second | 8'6x7'9     |
| Media Room           | Second | 17'1x21'0   |
| Office               | Second | 18'2x12'2   |
| Storage              | Second | 6'0x6'3     |
| Sunroom              | Second | 6'6x16'0    |
| Walk-in Closet       | Second | 17'3x6'10   |
| Walk-in Closet       | Second | 4'6x6'9     |
|                      |        |             |