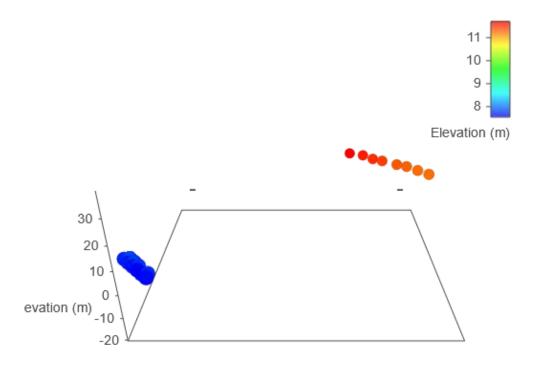

| Year Built    | 1994                    | Structure    | SINGLE FAMILY DWELLING |
|---------------|-------------------------|--------------|------------------------|
| Lot Size      | 6525.75 ft <sup>2</sup> | Bedrooms     | 4                      |
| Bathrooms     | 4                       | Dimensions   | -                      |
| Max Elev.     | 11.70 m                 | Min Elev.    | 7.54 m                 |
| Floor Area    | 4597 Ft <sup>2</sup>    | Walk Score   | 67 / Somewhat Walkable |
| Transit Score | 44 / Some Transit       | Annual Taxes | \$19,213.00            |

#### **Estimated Lot Dimensions and Topography**

The lot dimensions shown are estimated and should be verified by survey plan.

Max Elevation: 11.70 m | Min Elevation: 7.54 m | Difference: 4.16 m

**City of Victoria**City Hall: 1 Centennial Square Victoria, BC V8W 1P6 www.Victoria.ca