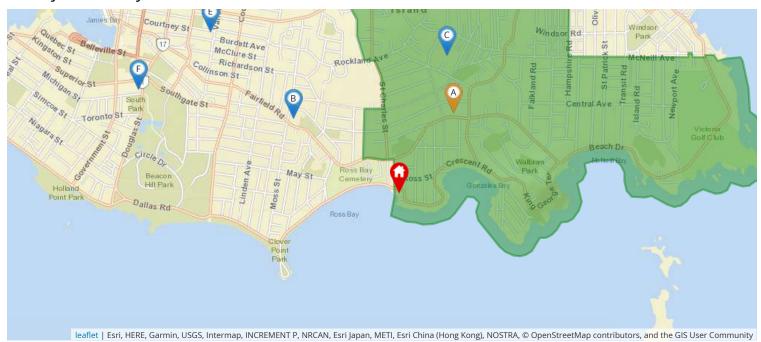

#### **Nearby Elementary Schools**

Elementary School Catchment: Margaret Jenkins Elementary -

| School's Name              | Grades Covered | School District | City     | Special Notes/Programs | Walking Time | Distance | Driving Time | Transit Time |
|----------------------------|----------------|-----------------|----------|------------------------|--------------|----------|--------------|--------------|
| A Margaret Jenkins         | K - 5          | SD 61           | Victoria |                        | 14 mins      | 1.0 km   | 2 mins       | 10 mins      |
| B Sir James Douglas        | K - 5          | SD 61           | Victoria |                        | 18 mins      | 1.3 km   | 3 mins       | 11 mins      |
| C Glenlyon Norfolk         | K - 12         | Independent     | Victoria | IB Program (PYP & MYP) | 27 mins      | 1.9 km   | 4 mins       | 20 mins      |
| D Sundance-Bank Elementary | K - 5          | SD 61           | Victoria | Opens September 2021   | 34 mins      | 2.4 km   | 5 mins       | 22 mins      |
| E Christ Church Cathedral  | K - 8          | Independent     | Victoria |                        | 36 mins      | 2.5 km   | 6 mins       | 18 mins      |
| F South Park               | K - 5          | SD 61           | Victoria |                        | 39 mins      | 2.8 km   | 6 mins       | 22 mins      |

#### **Nearby Middle Schools**

Subject Property

Catchment School

Other Schools

Middle School Catchment: Monterey Middle -

| School's Name              | <b>Grades Covered</b> | School District | City     | Special Notes/Programs | Walking Time   | Distance | Driving Time | Transit Time |
|----------------------------|-----------------------|-----------------|----------|------------------------|----------------|----------|--------------|--------------|
| A Monterey Middle School   | 6 - 8                 | SD 61           | Victoria |                        | 34 mins        | 2.4 km   | 5 mins       | 22 mins      |
| B Central Middle School    | 6 - 8                 | SD 61           | Victoria |                        | 33 mins        | 2.2 km   | 5 mins       | 34 mins      |
| C Lansdowne Middle School  | 6 - 8                 | SD 61           | Victoria |                        | 1 hour 3 mins  | 4.5 km   | 11 mins      | 27 mins      |
| D Rockheights              | 6 - 8                 | SD 61           | Victoria |                        | 1 hour 43 mins | 7.2 km   | 20 mins      | 57 mins      |
| E Cedar Hill Middle School | 6 - 8                 | SD 61           | Victoria |                        | 1 hour 39 mins | 7.0 km   | 16 mins      | 44 mins      |
| F Colquitz Middle School   | 6 - 8                 | SD 61           | Victoria |                        | 1 hour 57 mins | 8.3 km   | 21 mins      | 40 mins      |

#### **Nearby Secondary Schools**

Subject Property

Catchment School

Other Schools

Secondary School Catchment: Oak Bay High -

| School's Name                              | <b>Grades Covered</b> | School District | City     | Special Notes/Programs | Walking Time   | Distance | Driving Time | Transit Time |
|--------------------------------------------|-----------------------|-----------------|----------|------------------------|----------------|----------|--------------|--------------|
| A Oak Bay                                  | 9 - 12                | SD 61           | Victoria | AP Program             | 49 mins        | 3.5 km   | 8 mins       | 20 mins      |
| B Glenlyon Norfolk                         | K - 12                | Independent     | Victoria | IB Program (DP)        | 27 mins        | 1.9 km   | 4 mins       | 20 mins      |
| C Victoria High                            | 9 - 12                | SD 61           | Victoria | AP Program             | 43 mins        | 3.0 km   | 10 mins      | 47 mins      |
| D Pacific School of Innovation and Inquiry | 8 - 12                | Independent     | Victoria | Independent School     | 41 mins        | 2.9 km   | 8 mins       | 17 mins      |
| E St Michaels                              | K - 12                | Independent     | Victoria | AP Program             | 1 hour 9 mins  | 4.9 km   | 11 mins      | 29 mins      |
| F Victor Brodeur                           | K - 12                | Independent     | Victoria | IB Program (DP)        | 1 hour 28 mins | 6.3 km   | 17 mins      | 45 mins      |