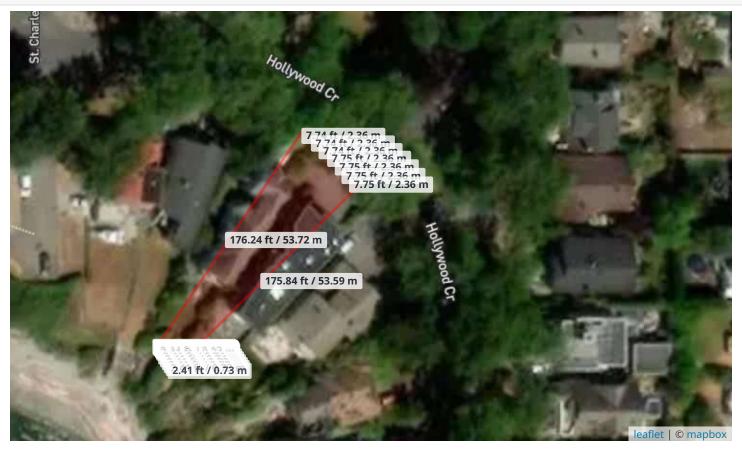

#### **Estimated Lot Dimensions and Topography**

The lot dimensions shown are estimated and should be verified by survey plan.

Max Elevation: 11.70 m | Min Elevation: 7.54 m | Difference: 4.16 m

**City of Victoria**City Hall: 1 Centennial Square Victoria, BC V8W 1P6 www.Victoria.ca