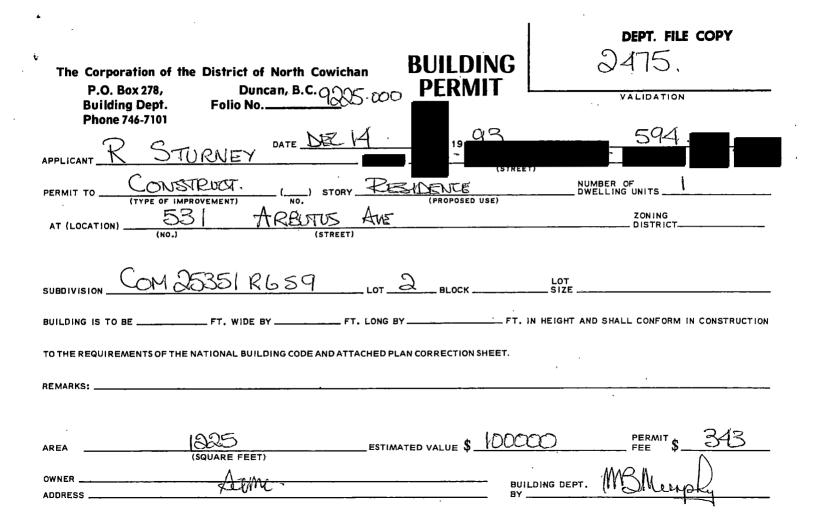

| Year Built    | 1994                     | Structure    | SINGLE FAMILY DWELLING |
|---------------|--------------------------|--------------|------------------------|
| Lot Size      | 21875.85 ft <sup>2</sup> | Bedrooms     | 2                      |
| Bathrooms     | 3                        | Dimensions   | -                      |
| Max Elev.     | 69.20 m                  | Min Elev.    | 52.49 m                |
| Floor Area    | 3237 Ft <sup>2</sup>     | Walk Score   | 2 / Car-Dependent      |
| Transit Score | -                        | Annual Taxes | -                      |

| Property information  |                        |
|-----------------------|------------------------|
| Year built            | 1994                   |
| Description           | 2 STY house - Standard |
| Bedrooms              | 2                      |
| Baths                 | 3                      |
| Carports              |                        |
| Garages               | С                      |
| Land size             | .5 Acres               |
| First floor area      | 1,524                  |
| Second floor area     | 477                    |
| Basement finish area  | 1,236                  |
| Strata area           |                        |
| Building storeys      | 2                      |
| Gross leasable area   |                        |
| Net leasable area     |                        |
| No.of apartment units |                        |