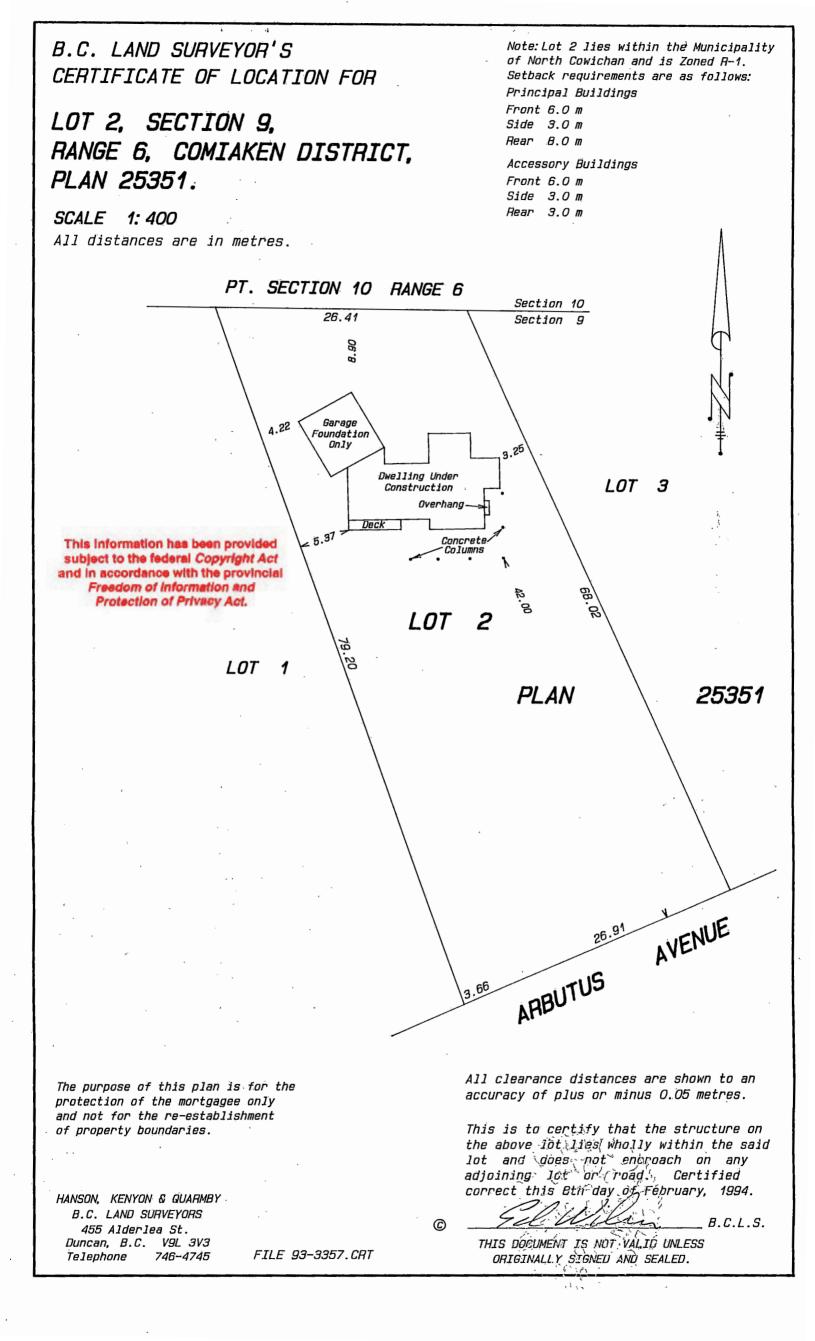

#### **Minimum Setbacks**

- (6) The minimum permitted setbacks for the R1 zone are as follows:
  - (a) Principal Buildings Yard, Front, 6.0 m (19.68') Yard, Side, 3.0 m (9.84') Yard, Rear, 8.0 m (26.25')
  - (b) Accessory Buildings and Structures (Excluding Fences) Yard, Front, 6.0 m (19.68') Yard, Side, 3.0 m (9.84') Yard, Rear, 3.0 m (9.84')
- (6.1) The minimum permitted setback from the vehicle entrance of a principal or accessory building to a public road other than a lane is 5.8 m (19.03'). [BL3150]

#### Legal description and parcel ID

LOT 2, PLAN VIP25351, SECTION 9, RANGE 6, COMIAKEN LAND DISTRICT

PID: 002-907-267

## Legal Description: LOT 2, PLAN VIP25351, SECTION 9, RANGE 6, COMIAKEN LAND DISTRICT