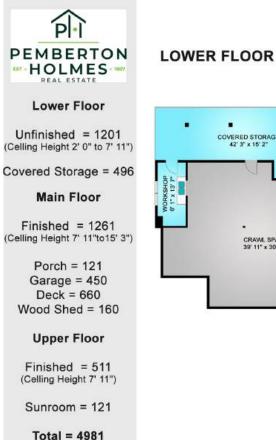

Lower Floor

Unfinished = 1201 (Celling Height 2' 0" to 7' 11")

Covered Storage = 496

Total = 1697

All measurements are approximate and should be verified by the Buyer if important

531 Arbutus Ave

Total Finished Area : 000 Sq Ft

Main Floor

Finished = 1261 (Celling Height 7' 11"to15' 3")

> Porch = 121 Garage = 450 Deck = 660 Wood Shed = 160

> > Total = 2652

All measurements are approximate and should be verified by the Buyer if important

531 Arbutus Ave

Total Finished Area : 1261 Sq Ft

All measurements are approximate and should be verified by the Buyer if important

531 Arbutus Ave

Total Finished Area : 1100 Sq Ft

All measurements are approximate and should be verified by the Buyer if important COVERED STORAGE 42' 3' x 15 2' CRAWL SPACE 39' 11' x 30' 11'