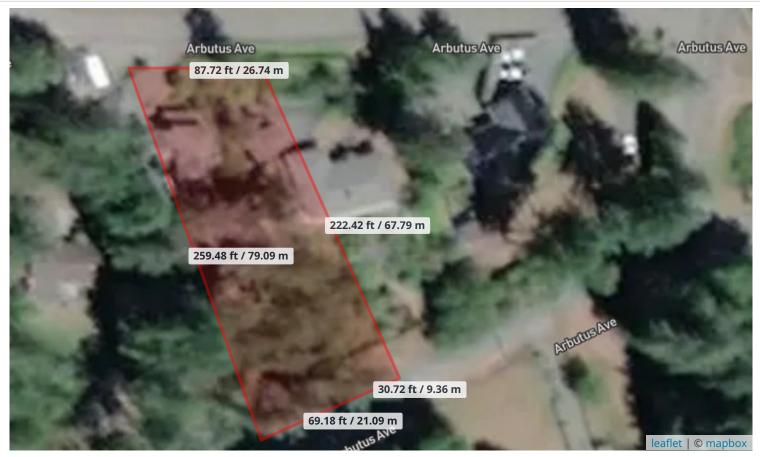

#### Estimated Lot Dimensions and Topography

The lot dimensions shown are estimated and should be verified by survey plan.

Max Elevation: 69.20 m | Min Elevation: 52.49 m | Difference: 16.71 m

Generated by AUTOPROP

| Year Built    | 1994                     | Structure    | SINGLE FAMILY DWELLING |
|---------------|--------------------------|--------------|------------------------|
| Lot Size      | 21875.85 ft <sup>2</sup> | Bedrooms     | 2                      |
| Bathrooms     | 3                        | Dimensions   | -                      |
| Max Elev.     | 69.20 m                  | Min Elev.    | 52.49 m                |
| Floor Area    | 3237 Ft <sup>2</sup>     | Walk Score   | 2 / Car-Dependent      |
| Transit Score | -                        | Annual Taxes | -                      |