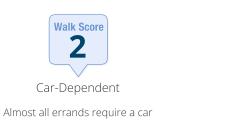

| Year Built    | 1994                     | Structure    | SINGLE FAMILY DWELLING |
|---------------|--------------------------|--------------|------------------------|
| Lot Size      | 21875.85 ft <sup>2</sup> | Bedrooms     | 2                      |
| Bathrooms     | 3                        | Dimensions   | -                      |
| Max Elev.     | 69.20 m                  | Min Elev.    | 52.49 m                |
| Floor Area    | 3237 Ft <sup>2</sup>     | Walk Score   | 2 / Car-Dependent      |
| Transit Score | -                        | Annual Taxes | -                      |

## 531 ARBUTUS AV North Cowichan, V9L 5X6

Somewhat Bikeable

Minimal bike infrastructure

#### The Walk Score here is 2 out of 100 based on these categories. View a map of what's nearby.

• Not all groundwater wells are registered with the province, as registration was voluntary until February 29, 2016. Data quality issues may impact search results.