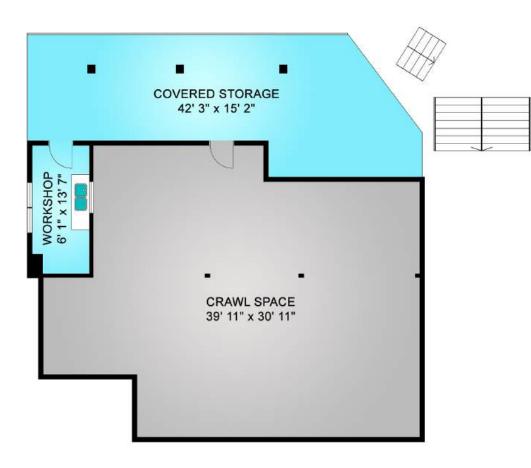

Lower Floor

Unfinished = 1201 (Celling Height 2' 0" to 7' 11")

Covered Storage = 496

Total = 1697

All measurements are approximate and should be verified by the Buyer if important

531 Arbutus Ave

Total Finished Area : 000 Sq Ft

531 Arbutus Ave

Total Finished Area : 1261 Sq Ft

All measurements are approximate and should be verified by the Buyer if important

531 Arbutus Ave

Total Finished Area : 1100 Sq Ft

All measurements are approximate and should be verified by the Buyer if important COVERED STORAGE 42' 3' x 15 2' CRAWL SPACE 39' 11' x 30' 11'

MAIN FLOOR

UPPER FLOOR

FLOOR PLAN PREPARED FOR EXCLUSIVE USE OF PAUL TEDRICK