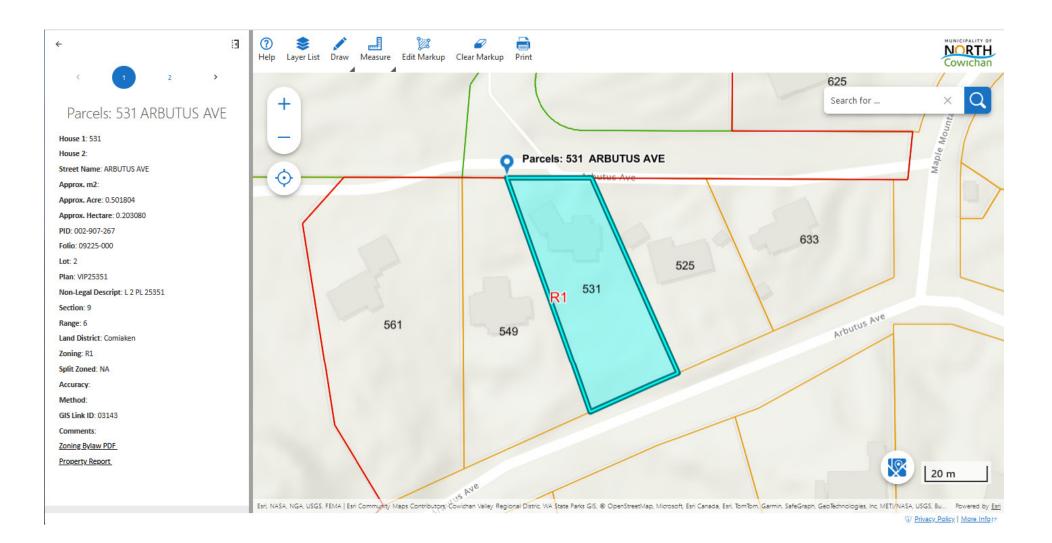

## 531 ARBUTUS AV North Cowichan BC V9L 5X6

| PID               | 002-907-267                                              |
|-------------------|----------------------------------------------------------|
| Legal Description | LOT 2, SECTION 9, RANGE 6, COMIAKEN DISTRICT, PLAN 25351 |
| Plan              | VIP25351                                                 |
| Zoning            | R1 - Residential Rural Zone                              |
| Community Plan(s) | not in ALR                                               |

## **Property Identification & Legal Description**

| Address:           | 531 ARBUTUS AVE DUNCAN BC V9L 5X6      |                           |
|--------------------|----------------------------------------|---------------------------|
| Jurisdiction:      | District of North Cowichan             |                           |
| Roll No:           | 9225000                                | Assessment Area: 4        |
| PID No:            | 002-907-267                            |                           |
| Neighbourhood:     | Maple Bay                              | MHR No:                   |
| Legal Unique ID:   | A00000QLC1                             |                           |
| Legal Description: | LOT 2, PLAN VIP25351, SECTION 9, RANGE | 6, COMIAKEN LAND DISTRICT |

#### **General Property Information**

| Civic Address: | 531 ARBUTUS AVE                                |
|----------------|------------------------------------------------|
| Folio:         | 09225-000                                      |
| LTO Number:    | CA1900192                                      |
| PID:           | 002-907-267                                    |
| MHR Number:    |                                                |
| Status:        | Active                                         |
| Property No:   | 108162                                         |
| Legal:         | LOT 2 SECTION 9 RANGE 6 COMIAKEN PLAN<br>25351 |

#### Legal description and parcel ID

LOT 2, PLAN VIP25351, SECTION 9, RANGE 6, COMIAKEN LAND DISTRICT

PID: 002-907-267

## Property Identification & Legal Description 🌆

| Address:         | 531 ARBUTUS AVE DUNCAN BO  | C V9L 5X6        |   |
|------------------|----------------------------|------------------|---|
| Jurisdiction:    | District of North Cowichan |                  |   |
| Roll No:         | 9225000                    | Assessment Area: | 4 |
| PID No:          | 002-907-267                |                  |   |
| Neighbourhood:   | Maple Bay                  | MHR No:          |   |
| Legal Unique ID: | A00000QLC1                 |                  |   |

## Legal Description: LOT 2, PLAN VIP25351, SECTION 9, RANGE 6, COMIAKEN LAND DISTRICT