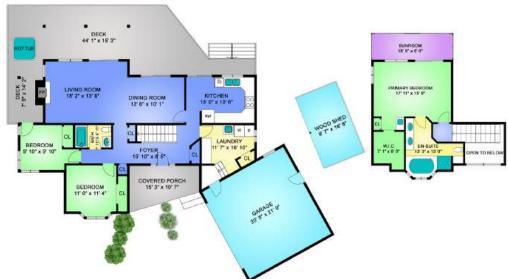

## 531 Arbutus Ave

Gorgeous Ocean Views in Maple Bay! This 3-bedroom, 2-bathroom home on ½ acre is perched on a hill, offering an incredible view of the bay and surrounded by mature trees for added privacy. The spacious living areas provide access to a large deck with breathtaking views and possible hot tub. The cozy living room, featuring a fireplace, flows seamlessly into the dining room. The kitchen offers ample cabinetry and stainless-steel appliances. On the main floor, you'll find two bedrooms, a 4-piece bathroom, and a laundry room. Upstairs, the expansive primary suite includes a walk-in closet, a 5-piece ensuite with a soaker tub and decorative windows, and a sunroom with skylights and large windows to highlight the ocean view. There is a workshop area for your projects! The wooded yard offers several serene spots to relax and enjoy summer evenings immersed in nature, with nice water features. Don't miss out on this private oasis!

Open House Saturday, January 25th, from 1:00 PM to 3:00 PM: Gorgeous Ocean Views in Maple Bay! This 3-bedroom, 2-bathroom home on  $\frac{1}{2}$  acre is perched on a hill, offering an incredible view of the bay and surrounded by mature trees for added privacy. The spacious living areas provide access to a large deck with breathtaking views and possible hot tub. The cozy living room, featuring a fireplace, flows seamlessly into the dining room. The kitchen offers ample cabinetry and stainless-steel appliances. On the main floor, you'll find two bedrooms, a 4-piece bathroom, and a laundry room. Upstairs, the expansive primary suite includes a walk-in closet, a 5-piece ensuite with a soaker tub and decorative windows, and a sunroom with skylights and large windows to highlight the ocean view. There is a workshop area for your projects! The wooded yard offers several serene spots to relax and enjoy summer evenings immersed in nature, with nice water features. Don't miss out on this private oasis!

| Room              | Level  | Dims/Pieces |
|-------------------|--------|-------------|
|                   |        | 6'1x13'7    |
| Workshop (Unfin)  | Lower  |             |
| Bathroom          | Main   | 4-Piece     |
| Bedroom           | Main   | 11'0x11'4   |
| Bedroom           | Main   | 9'10x9'10   |
| Dining Room       | Main   | 12'6x10'1   |
| Entrance          | Main   | 15'10x8'5   |
| Kitchen           | Main   | 15'0x10'6   |
| Laundry           | Main   | 11'7x10'10  |
| Living Room       | Main   | 18'2x13'8   |
| Bedroom - Primary | Second | 17'11x15'9  |
| Ensuite           | Second | 5-Piece     |
| Sunroom           | Second | 18'8x6'0    |
| Walk-in Closet    | Second | 7'1x8'9     |