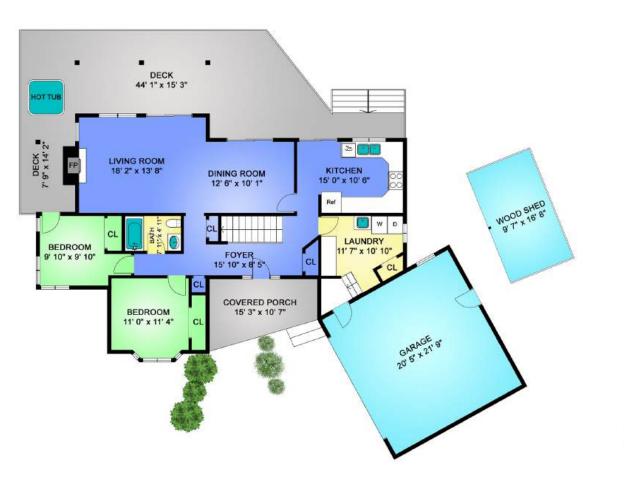

531 Arbutus Ave

Total Finished Area : 1261 Sq Ft

All measurements are approximate and should be verified by the Buyer if important

531 Arbutus Ave

Total Finished Area : 1100 Sq Ft

All measurements are approximate and should be verified by the Buyer if important COVERED STORAGE 42' 3' x 15 2' CRAWL SPACE 39' 11' x 30' 11'

MAIN FLOOR

UPPER FLOOR

FLOOR PLAN PREPARED FOR EXCLUSIVE USE OF PAUL TEDRICK

## 531 Arbutus Ave

Total Finished Area : 1772 Sq Ft