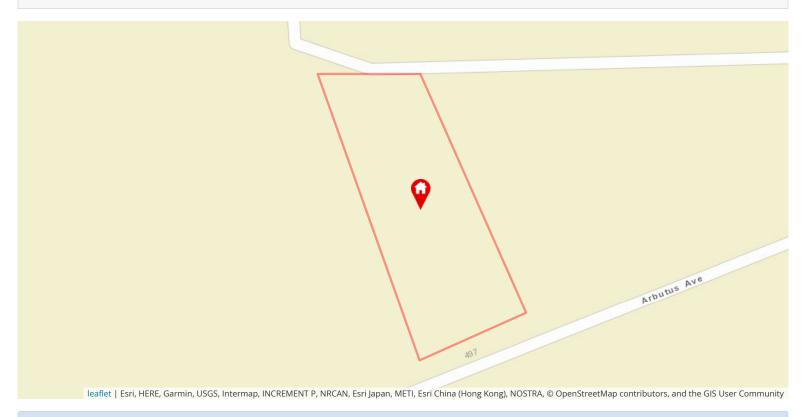

#### Estimated Lot Dimensions and Topography

The lot dimensions shown are estimated and should be verified by survey plan.

Max Elevation: 69.20 m | Min Elevation: 52.49 m | Difference: 16.71 m

Generated by AUTOPROP