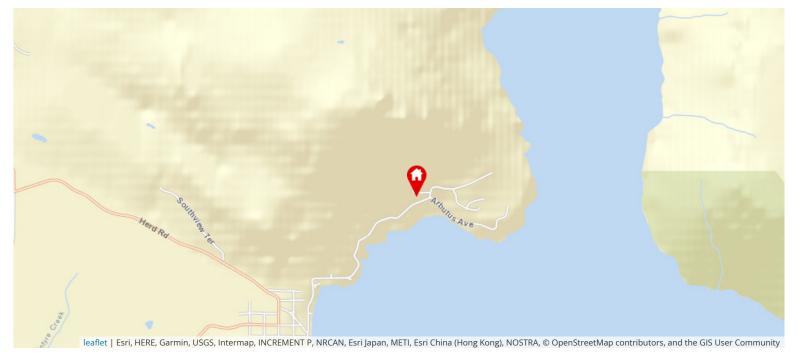

## 531 Arbutus Ave

Gorgeous Ocean Views in Maple Bay! This 3-bedroom, 2-bathroom home on ½ acre is perched on a hill, offering an incredible view of the bay and surrounded by mature trees for added privacy. The spacious living areas provide access to a large deck with breathtaking views and possible hot tub. The cozy living room, featuring a fireplace, flows seamlessly into the dining room. The kitchen offers ample cabinetry and stainless-steel appliances. On the main floor, you'll find two bedrooms, a 4-piece bathroom, and a laundry room. Upstairs, the expansive primary suite includes a walk-in closet, a 5-piece ensuite with a soaker tub and decorative windows, and a sunroom with skylights and large windows to highlight the ocean view. There is a workshop area for your projects! The wooded yard offers several serene spots to relax and enjoy summer evenings immersed in nature, with nice water features. Don't miss out on this private oasis!

Open House Saturday, January 25th, from 1:00 PM to 3:00 PM: Gorgeous Ocean Views in Maple Bay! This 3-bedroom, 2-bathroom home on  $\frac{1}{2}$  acre is perched on a hill, offering an incredible view of the bay and surrounded by mature trees for added privacy. The spacious living areas provide access to a large deck with breathtaking views and possible hot tub. The cozy living room, featuring a fireplace, flows seamlessly into the dining room. The kitchen offers ample cabinetry and stainless-steel appliances. On the main floor, you'll find two bedrooms, a 4-piece bathroom, and a laundry room. Upstairs, the expansive primary suite includes a walk-in closet, a 5-piece ensuite with a soaker tub and decorative windows, and a sunroom with skylights and large windows to highlight the ocean view. There is a workshop area for your projects! The wooded yard offers several serene spots to relax and enjoy summer evenings immersed in nature, with nice water features. Don't miss out on this private oasis!