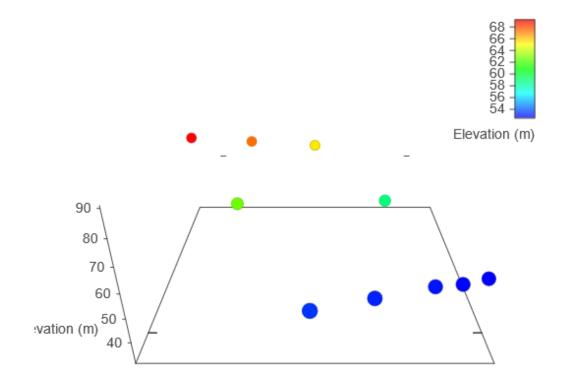

#### Estimated Lot Dimensions and Topography

The lot dimensions shown are estimated and should be verified by survey plan.

Max Elevation: 69.20 m | Min Elevation: 52.49 m | Difference: 16.71 m

Generated by AUTOPROP

| Year Built    | 1994                     | Structure    | SINGLE FAMILY DWELLING |
|---------------|--------------------------|--------------|------------------------|
| Lot Size      | 21875.85 ft <sup>2</sup> | Bedrooms     | 2                      |
| Bathrooms     | 3                        | Dimensions   | -                      |
| Max Elev.     | 69.20 m                  | Min Elev.    | 52.49 m                |
| Floor Area    | 3237 Ft <sup>2</sup>     | Walk Score   | 2 / Car-Dependent      |
| Transit Score | -                        | Annual Taxes | -                      |