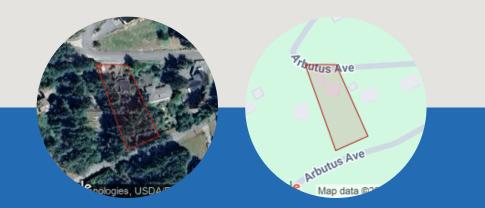

# **Google Views**

### Estimated Lot Dimensions and Topography

The lot dimensions shown are estimated and should be verified by survey plan.

Max Elevation: 69.20 m | Min Elevation: 52.49 m | Difference: 16.71 m

Generated by AUTOPROP