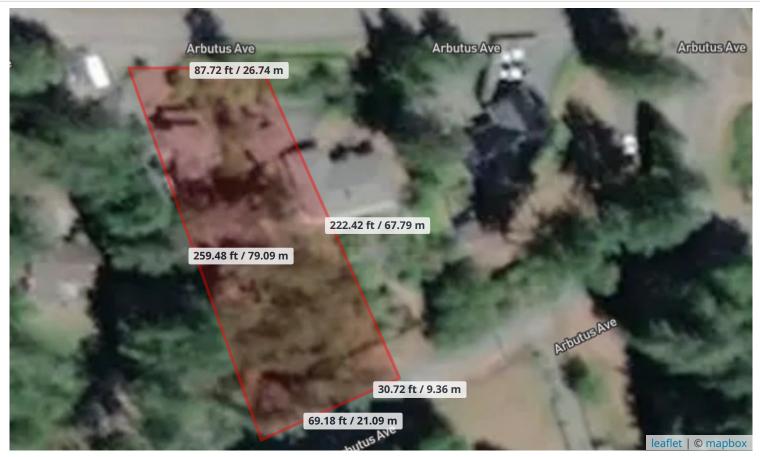

### Estimated Lot Dimensions and Topography

The lot dimensions shown are estimated and should be verified by survey plan.

Max Elevation: 69.20 m | Min Elevation: 52.49 m | Difference: 16.71 m

Generated by AUTOPROP