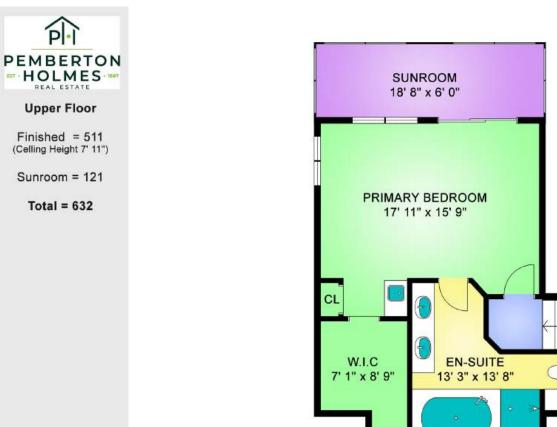

# 531 Arbutus Ave

Gorgeous Ocean Views in Maple Bay! This 3-bedroom, 2-bathroom home on ½ acre is perched on a hill, offering an incredible view of the bay and surrounded by mature trees for added privacy. The spacious living areas provide access to a large deck with breathtaking views and possible hot tub. The cozy living room, featuring a fireplace, flows seamlessly into the dining room. The kitchen offers ample cabinetry and stainless-steel appliances. On the main floor, you'll find two bedrooms, a 4-piece bathroom, and a laundry room. Upstairs, the expansive primary suite includes a walk-in closet, a 5-piece ensuite with a soaker tub and decorative windows, and a sunroom with skylights and large windows to highlight the ocean view. There is a workshop area for your projects! The wooded yard offers several serene spots to relax and enjoy summer evenings immersed in nature, with nice water features. Don't miss out on this private oasis!

|                                                | YOUR COWICHAN VALLEY REAL ESTATE CONNECTION                                     |                                                |                                                                                 |                                      |       |                                                              | REALIC                                                                                              |                                            |                                                                                                          |                |                                                                                                                                                                                                                                                                                                                                             |                                                           |
|------------------------------------------------|---------------------------------------------------------------------------------|------------------------------------------------|---------------------------------------------------------------------------------|--------------------------------------|-------|--------------------------------------------------------------|-----------------------------------------------------------------------------------------------------|--------------------------------------------|----------------------------------------------------------------------------------------------------------|----------------|---------------------------------------------------------------------------------------------------------------------------------------------------------------------------------------------------------------------------------------------------------------------------------------------------------------------------------------------|-----------------------------------------------------------|
|                                                |                                                                                 |                                                |                                                                                 |                                      | Roc   | oms                                                          |                                                                                                     |                                            | Listing                                                                                                  | Summary        |                                                                                                                                                                                                                                                                                                                                             |                                                           |
|                                                |                                                                                 |                                                | RoomType<br>Bathroom<br>Bedroom<br>Dining Roo<br>Entrance<br>Kitchen<br>Laundry |                                      |       | <u>Level</u><br>Main<br>Main<br>Main<br>Main<br>Main<br>Main | Dim/P<br>4-Piec<br>9'10x9<br>11'0x1<br>12'6x <sup>2</sup><br>15'10x<br>15'0x <sup>2</sup><br>11'7x1 | ce<br>9'10<br>11'4<br>10'1<br>x8'5<br>10'6 | MLS®: 978785<br>Status: Active<br>Sub Type: SF Det<br>DOM: 0<br>Taxes: \$5,798<br>2024 Asmt: \$1,051,000 |                | , ,                                                                                                                                                                                                                                                                                                                                         |                                                           |
| 1. 1.                                          | A series a                                                                      |                                                | Living Roc<br>Bedroom -                                                         |                                      |       | Main<br>Second                                               | 18'2x′<br>17'11>                                                                                    |                                            |                                                                                                          | narks          |                                                                                                                                                                                                                                                                                                                                             |                                                           |
| _ayout:                                        | 531 Arbutus Av<br>ast Duncan ~ V<br>Interior Details<br>Main Level Entry w      | V9L 5X6                                        | Ensuite<br>Sunroom<br>Walk-in Cl-<br>Workshop                                   | Ensuite                              |       | Second<br>Second<br>Second<br>Lower                          | 5-Piece<br>18'8x6'0<br>7'1x8'9<br>6'1x13'7                                                          |                                            | Second 18'8x6'0<br>Second 7'1x8'9                                                                        |                | Gorgeous Ocean Views<br>3-bedroom, 2-bathroom<br>perched on a hill, offering<br>of the bay and surrounde<br>for added privacy. The s<br>provide access to a large<br>breathtaking views and p<br>cozy living room, featurir<br>seamlessly into the dinin<br>offers ample cabinetry at<br>appliances. On the main<br>bedrooms, a 4-piece bat | e is<br>view<br>ees<br>reas<br>. The<br>ows<br>chen<br>el |
| Bedrms:                                        | 3 Kitchens:                                                                     | 1                                              |                                                                                 | Pc                                   | ome S | Summary                                                      |                                                                                                     |                                            | laundry room. Upstairs, t                                                                                | he expansive   | _                                                                                                                                                                                                                                                                                                                                           |                                                           |
| aths Tot:<br>th 2Pce:                          | 2 Fireplaces:<br>0 Storeys:                                                     | 1                                              |                                                                                 | Lower                                |       | Second                                                       |                                                                                                     | Other                                      | primary suite includes a 5-piece ensuite with a so                                                       | aker tub and   |                                                                                                                                                                                                                                                                                                                                             |                                                           |
| th 3Pce:                                       | 0 Fin SgFt:                                                                     | 1,893                                          | Fin SqFt                                                                        | 0                                    | 1,261 | 632                                                          | 0                                                                                                   | 0                                          | decorative windows, and                                                                                  |                |                                                                                                                                                                                                                                                                                                                                             |                                                           |
| th 4Pce:                                       | 1 Unfin SqFt:                                                                   |                                                | Beds                                                                            | 0                                    | 2     | 1                                                            | 0                                                                                                   | 0                                          | skylights and large windo ocean view. There is a w                                                       |                |                                                                                                                                                                                                                                                                                                                                             |                                                           |
| th 5Pce:                                       | 0 Bed & Brk:                                                                    |                                                | Baths                                                                           | 0                                    | 1     | 1                                                            | 0                                                                                                   | 0                                          | your projects! The wood                                                                                  | ed yard offers |                                                                                                                                                                                                                                                                                                                                             |                                                           |
| ns 2Pce:                                       | 0 Addnl Acc:                                                                    | Crawl Space                                    | Kitchens                                                                        | 0                                    | 1     | 0                                                            | 0                                                                                                   | 0                                          | several serene spots to<br>summer evenings immer                                                         |                | vith                                                                                                                                                                                                                                                                                                                                        |                                                           |
| ns 4+Pce<br>pp Incl:<br>tr Ftrs                | 1 <b>FP Feat:</b><br>Dryer, F/S/W/D, He                                         | _                                              |                                                                                 |                                      |       |                                                              |                                                                                                     |                                            | private oasis!                                                                                           |                |                                                                                                                                                                                                                                                                                                                                             |                                                           |
| uilt (est):<br>th Equ:<br>onst Mt:<br>xt Feat: | ding Information<br>1994 Lgl NC Use:<br>Frame Wood, Insul<br>Balcony/Deck, Balc | ation: Ceiling, In                             | B<br>E<br>sulation: W                                                           | ildg Sty<br>ildg Wa<br>nerGu<br>alls | arr:  | g/Dt:                                                        |                                                                                                     |                                            | Cool: Other<br>Heat: Forced Air,<br>Roof: Fibreglass<br>Fndn: Poured Co<br>Accss: Ground Le              | ncrete         |                                                                                                                                                                                                                                                                                                                                             |                                                           |
| rk Type:<br>/ater:                             | Strata Information<br>Additional, Garage<br>Municipal<br>Easy Access, Marir     | Double, RV Acc<br>Waste: S<br>na Nearby, Priva | Septic Syste                                                                    | )<br>em                              |       |                                                              | e <b>s:</b><br>d Area                                                                               |                                            | Waterfro<br>ntain(s), Ocean                                                                              | nt:            |                                                                                                                                                                                                                                                                                                                                             |                                                           |
| qFt Balc:                                      | StrLots/                                                                        |                                                | Prk Cm Prp                                                                      |                                      |       | Rent A<br>Yng A                                              |                                                                                                     | >                                          |                                                                                                          |                |                                                                                                                                                                                                                                                                                                                                             |                                                           |
| gFt Prk:                                       | Bldgs/C                                                                         |                                                | Prk LCP:                                                                        | -                                    |       | Pets A                                                       |                                                                                                     |                                            |                                                                                                          |                |                                                                                                                                                                                                                                                                                                                                             |                                                           |
| Ft Pat:                                        | Suites/B                                                                        | -                                              | Prk Str Lot:                                                                    |                                      |       |                                                              | Alld?:                                                                                              |                                            |                                                                                                          |                |                                                                                                                                                                                                                                                                                                                                             |                                                           |
| qFt Strg:                                      | Floors/B                                                                        | -                                              | Str Lot Incl                                                                    |                                      |       |                                                              |                                                                                                     |                                            |                                                                                                          |                |                                                                                                                                                                                                                                                                                                                                             |                                                           |
| nd/Top?:                                       | Lvls/Sui                                                                        | te:                                            |                                                                                 |                                      |       |                                                              |                                                                                                     |                                            |                                                                                                          |                |                                                                                                                                                                                                                                                                                                                                             |                                                           |
| hrd Am:                                        |                                                                                 |                                                |                                                                                 |                                      |       | Unit Ir                                                      | ncl:                                                                                                |                                            |                                                                                                          |                |                                                                                                                                                                                                                                                                                                                                             |                                                           |
|                                                |                                                                                 |                                                |                                                                                 |                                      |       |                                                              |                                                                                                     |                                            |                                                                                                          |                |                                                                                                                                                                                                                                                                                                                                             |                                                           |

Lower Floor

Unfinished = 1201 (Celling Height 2' 0" to 7' 11")

Covered Storage = 496

Total = 1697

All measurements are approximate and should be verified by the Buyer if important

531 Arbutus Ave

Total Finished Area : 000 Sq Ft

Main Floor

Finished = 1261 (Celling Height 7' 11"to15' 3")

> Porch = 121 Garage = 450 Deck = 660 Wood Shed = 160

> > Total = 2652

All measurements are approximate and should be verified by the Buyer if important

531 Arbutus Ave

Total Finished Area : 1261 Sq Ft

All measurements are approximate and should be verified by the Buyer if important

531 Arbutus Ave

Total Finished Area : 1100 Sq Ft

All measurements are approximate and should be verified by the Buyer if important COVERED STORAGE 42' 3' x 15 2' CRAWL SPACE 39' 11' x 30' 11'

MAIN FLOOR

UPPER FLOOR

FLOOR PLAN PREPARED FOR EXCLUSIVE USE OF PAUL TEDRICK

# 531 Arbutus Ave

Total Finished Area : 1772 Sq Ft