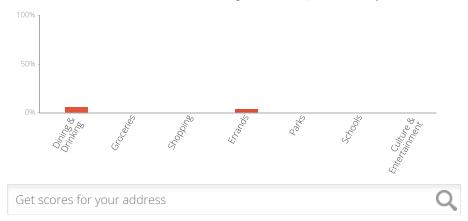

# 531 ARBUTUS AV North Cowichan, V9L 5X6

Somewhat Bikeable

Minimal bike infrastructure

### The Walk Score here is 2 out of 100 based on these categories. View a map of what's nearby.

• Not all groundwater wells are registered with the province, as registration was voluntary until February 29, 2016. Data quality issues may impact search results.