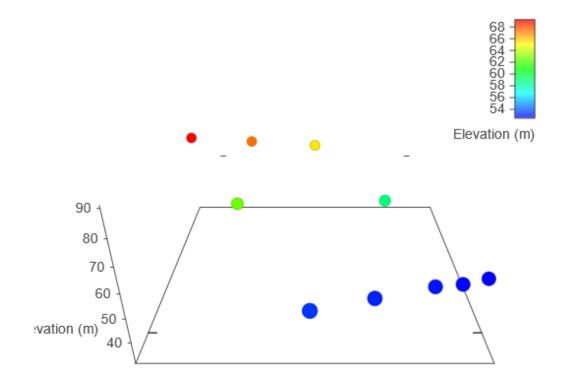

### Estimated Lot Dimensions and Topography

The lot dimensions shown are estimated and should be verified by survey plan.

Max Elevation: 69.20 m | Min Elevation: 52.49 m | Difference: 16.71 m

Generated by AUTOPROP