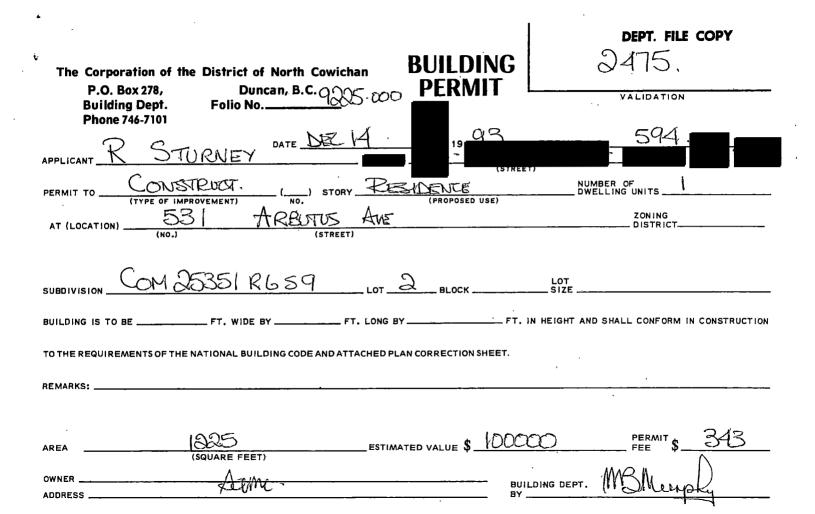

• ESTABLISHED 1887•

# **Property Identification & Legal Description**

| Address:           | 531 ARBUTUS AVE DUNCAN BC V9L 5X6                                |                    |  |
|--------------------|------------------------------------------------------------------|--------------------|--|
| Jurisdiction:      | District of North Cowichan                                       |                    |  |
| Roll No:           | 9225000                                                          | Assessment Area: 4 |  |
| PID No:            | 002-907-267                                                      |                    |  |
| Neighbourhood:     | Maple Bay                                                        | MHR No:            |  |
| Legal Unique ID:   | A00000QLC1                                                       |                    |  |
| Legal Description: | LOT 2, PLAN VIP25351, SECTION 9, RANGE 6, COMIAKEN LAND DISTRICT |                    |  |

### **General Property Information**

| Civic Address: | 531 ARBUTUS AVE                                |
|----------------|------------------------------------------------|
| Folio:         | 09225-000                                      |
| LTO Number:    | CA1900192                                      |
| PID:           | 002-907-267                                    |
| MHR Number:    |                                                |
| Status:        | Active                                         |
| Property No:   | 108162                                         |
| Legal:         | LOT 2 SECTION 9 RANGE 6 COMIAKEN PLAN<br>25351 |