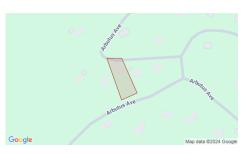

# **Google Views**

### Estimated Lot Dimensions and Topography

The lot dimensions shown are estimated and should be verified by survey plan.

Max Elevation: 69.20 m | Min Elevation: 52.49 m | Difference: 16.71 m

Generated by AUTOPROP