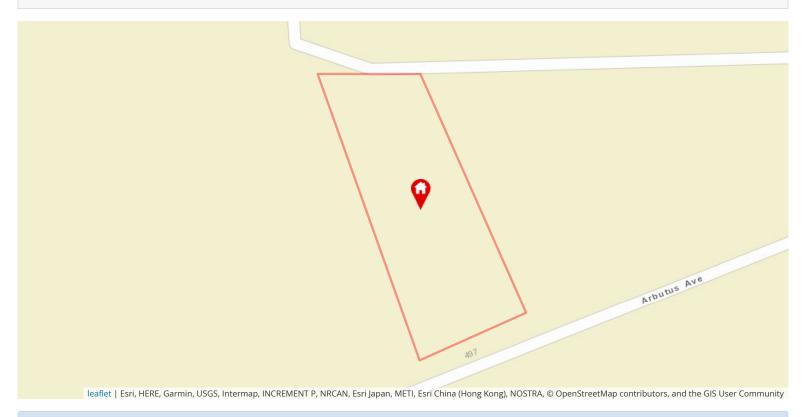

### Estimated Lot Dimensions and Topography

The lot dimensions shown are estimated and should be verified by survey plan.

Max Elevation: 69.20 m | Min Elevation: 52.49 m | Difference: 16.71 m

Generated by AUTOPROP