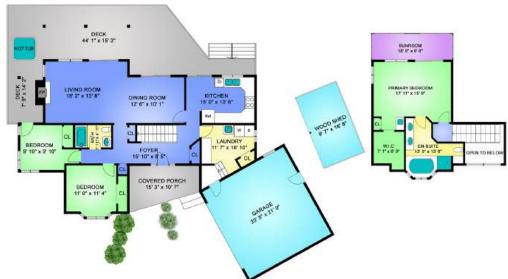

Lower Floor

Unfinished = 1201 (Celling Height 2' 0" to 7' 11")

Covered Storage = 496

Total = 1697

All measurements are approximate and should be verified by the Buyer if important

531 Arbutus Ave

Total Finished Area : 000 Sq Ft

Main Floor

Finished = 1261 (Celling Height 7' 11"to15' 3")

> Porch = 121 Garage = 450 Deck = 660 Wood Shed = 160

> > Total = 2652

All measurements are approximate and should be verified by the Buyer if important

531 Arbutus Ave

Total Finished Area : 1261 Sq Ft

All measurements are approximate and should be verified by the Buyer if important

531 Arbutus Ave

Total Finished Area : 1100 Sq Ft

All measurements are approximate and should be verified by the Buyer if important COVERED STORAGE 42' 3' x 15 2' CRAWL SPACE 39' 11' x 30' 11'

MAIN FLOOR

UPPER FLOOR

FLOOR PLAN PREPARED FOR EXCLUSIVE USE OF PAUL TEDRICK

# 531 Arbutus Ave

Total Finished Area : 1772 Sq Ft