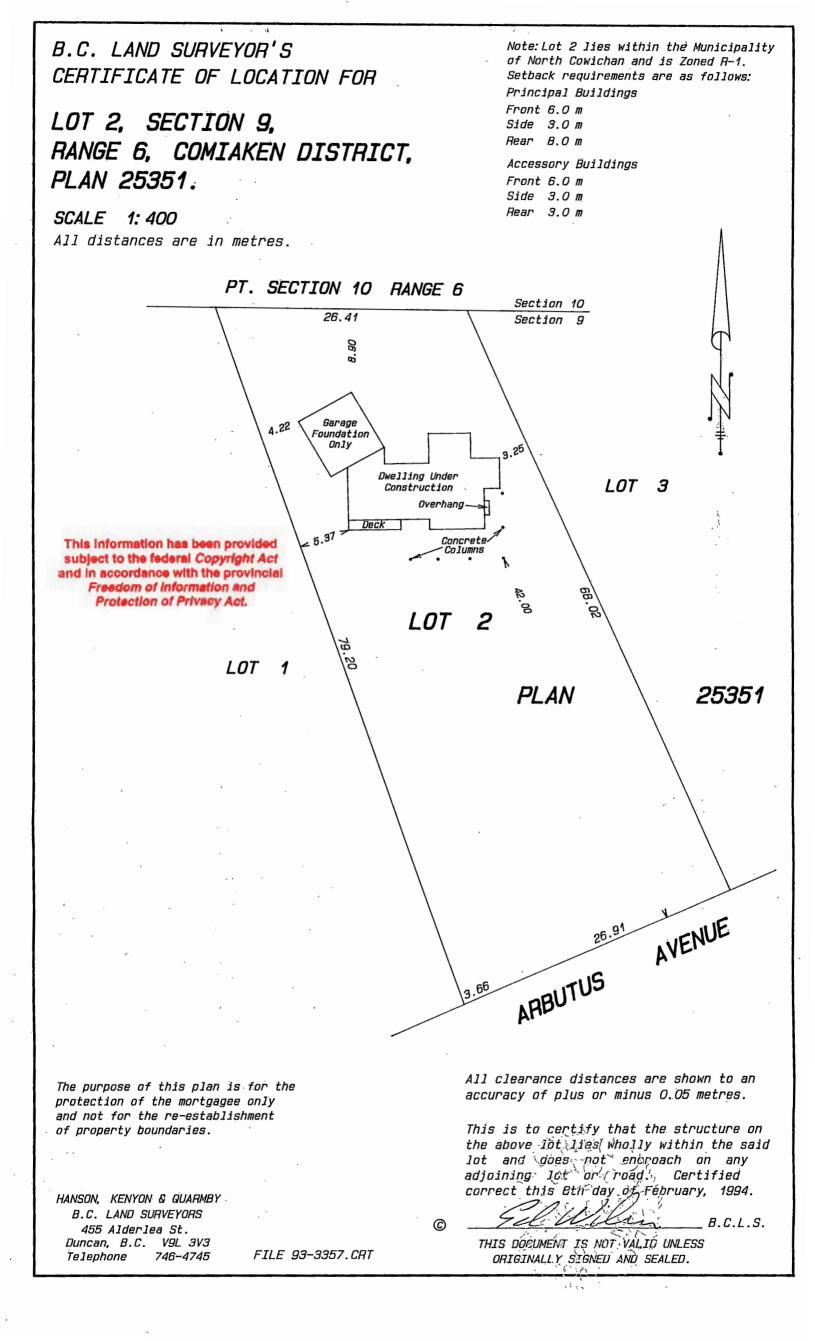

# **Description of Land**

Parcel Identifier: 002-907-267 Legal Description: LOT 2, SECTION 9, RANGE 6, COMIAKEN DISTRICT, PLAN 25351

FULL LEGAL DESCRIPTION: CURRENT LOT 2, SECTION 9, RANGE 6, COMIAKEN DISTRICT, PLAN 25351

MISCELLANEOUS NOTES:

ASSOCIATED PLAN NUMBERS: SUBDIVISION PLAN VIP25351

AFB/IFB: MN: N PE: 0 SL: 1 TI: 1

# 531 ARBUTUS AV North Cowichan BC V9L 5X6

| PID               | 002-907-267                                              |
|-------------------|----------------------------------------------------------|
| Legal Description | LOT 2, SECTION 9, RANGE 6, COMIAKEN DISTRICT, PLAN 25351 |
| Plan              | VIP25351                                                 |
| Zoning            | R1 - Residential Rural Zone                              |
| Community Plan(s) | not in ALR                                               |

# **Property Identification & Legal Description**

| Address:           | 531 ARBUTUS AVE DUNCAN BC V9L 5X6                                |                    |  |
|--------------------|------------------------------------------------------------------|--------------------|--|
| Jurisdiction:      | District of North Cowichan                                       |                    |  |
| Roll No:           | 9225000                                                          | Assessment Area: 4 |  |
| PID No:            | 002-907-267                                                      |                    |  |
| Neighbourhood:     | Maple Bay                                                        | MHR No:            |  |
| Legal Unique ID:   | A00000QLC1                                                       |                    |  |
| Legal Description: | LOT 2, PLAN VIP25351, SECTION 9, RANGE 6, COMIAKEN LAND DISTRICT |                    |  |

### Legal description and parcel ID

LOT 2, PLAN VIP25351, SECTION 9, RANGE 6, COMIAKEN LAND DISTRICT

PID: 002-907-267

# Legal Description: LOT 2, PLAN VIP25351, SECTION 9, RANGE 6, COMIAKEN LAND DISTRICT