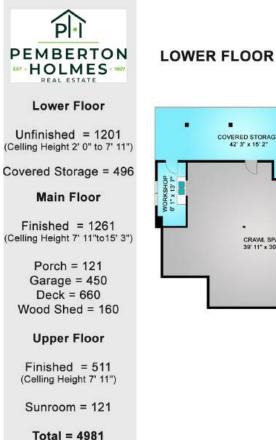

Lower Floor

Unfinished = 1201 (Celling Height 2' 0" to 7' 11")

Covered Storage = 496

Total = 1697

All measurements are approximate and should be verified by the Buyer if important

531 Arbutus Ave

Total Finished Area : 000 Sq Ft

Main Floor

Finished = 1261 (Celling Height 7' 11"to15' 3")

> Porch = 121 Garage = 450 Deck = 660 Wood Shed = 160

> > Total = 2652

All measurements are approximate and should be verified by the Buyer if important

531 Arbutus Ave

Total Finished Area : 1261 Sq Ft

All measurements are approximate and should be verified by the Buyer if important

531 Arbutus Ave

Total Finished Area : 1100 Sq Ft

All measurements are approximate and should be verified by the Buyer if important COVERED STORAGE 42' 3' x 15 2' CRAWL SPACE 39' 11' x 30' 11'

MAIN FLOOR

UPPER FLOOR

FLOOR PLAN PREPARED FOR EXCLUSIVE USE OF PAUL TEDRICK

# 531 Arbutus Ave

Total Finished Area : 1772 Sq Ft