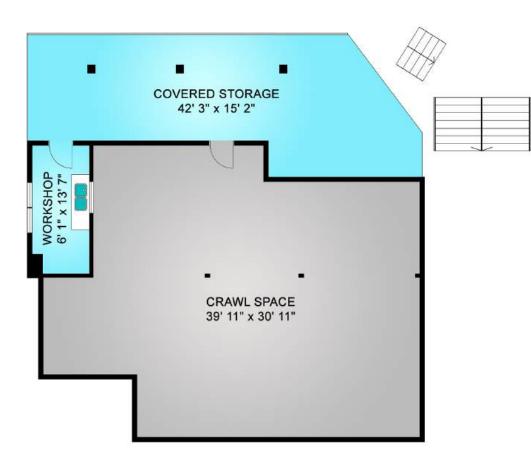

Lower Floor

Unfinished = 1201 (Celling Height 2' 0" to 7' 11")

Covered Storage = 496

Total = 1697

All measurements are approximate and should be verified by the Buyer if important

531 Arbutus Ave

Total Finished Area : 000 Sq Ft

531 Arbutus Ave

Total Finished Area : 1261 Sq Ft

All measurements are approximate and should be verified by the Buyer if important

531 Arbutus Ave

Total Finished Area : 1100 Sq Ft

All measurements are approximate and should be verified by the Buyer if important COVERED STORAGE 42' 3' x 15 2' CRAWL SPACE 39' 11' x 30' 11'