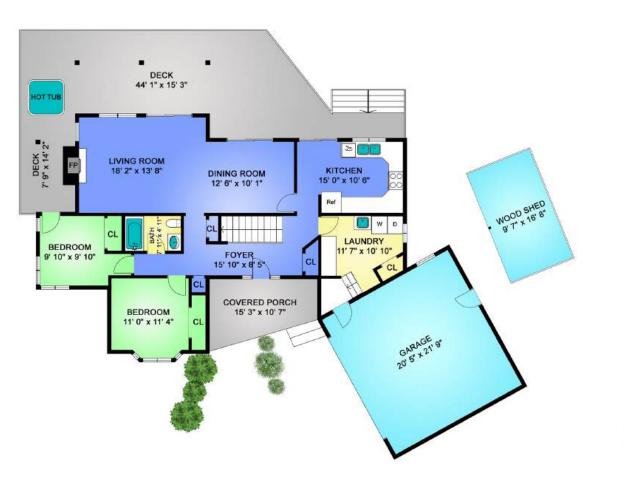

# 531 Arbutus Ave

Gorgeous Ocean Views in Maple Bay! This 3-bedroom, 2-bathroom home on ½ acre is perched on a hill, offering an incredible view of the bay and surrounded by mature trees for added privacy. The spacious living areas provide access to a large deck with breathtaking views and possible hot tub. The cozy living room, featuring a fireplace, flows seamlessly into the dining room. The kitchen offers ample cabinetry and stainless-steel appliances. On the main floor, you'll find two bedrooms, a 4-piece bathroom, and a laundry room. Upstairs, the expansive primary suite includes a walk-in closet, a 5-piece ensuite with a soaker tub and decorative windows, and a sunroom with skylights and large windows to highlight the ocean view. There is a workshop area for your projects! The wooded yard offers several serene spots to relax and enjoy summer evenings immersed in nature, with nice water features. Don't miss out on this private oasis!

|                                                | YOUR COWICHAN VALLEY REAL ESTATE CONNECTION                                     |                                                |                                                                                 |                                      |       |                                                              | REALIC                                                                                              |                                            |                                                                                                          |                |                                                                                                                                                                                                                                                                                                                                             |                                                           |
|------------------------------------------------|---------------------------------------------------------------------------------|------------------------------------------------|---------------------------------------------------------------------------------|--------------------------------------|-------|--------------------------------------------------------------|-----------------------------------------------------------------------------------------------------|--------------------------------------------|----------------------------------------------------------------------------------------------------------|----------------|---------------------------------------------------------------------------------------------------------------------------------------------------------------------------------------------------------------------------------------------------------------------------------------------------------------------------------------------|-----------------------------------------------------------|
|                                                |                                                                                 |                                                |                                                                                 |                                      | Roc   | oms                                                          |                                                                                                     |                                            | Listing                                                                                                  | Summary        |                                                                                                                                                                                                                                                                                                                                             |                                                           |
|                                                |                                                                                 |                                                | RoomType<br>Bathroom<br>Bedroom<br>Dining Roo<br>Entrance<br>Kitchen<br>Laundry |                                      |       | <u>Level</u><br>Main<br>Main<br>Main<br>Main<br>Main<br>Main | Dim/P<br>4-Piec<br>9'10x9<br>11'0x1<br>12'6x <sup>2</sup><br>15'10x<br>15'0x <sup>2</sup><br>11'7x1 | ce<br>9'10<br>11'4<br>10'1<br>x8'5<br>10'6 | MLS®: 978785<br>Status: Active<br>Sub Type: SF Det<br>DOM: 0<br>Taxes: \$5,798<br>2024 Asmt: \$1,051,000 |                | , ,                                                                                                                                                                                                                                                                                                                                         |                                                           |
| 1. 1.                                          | A series a                                                                      |                                                | Living Roc<br>Bedroom -                                                         |                                      |       | Main<br>Second                                               | 18'2x′<br>17'11>                                                                                    |                                            |                                                                                                          | narks          |                                                                                                                                                                                                                                                                                                                                             |                                                           |
| _ayout:                                        | 531 Arbutus Av<br>ast Duncan ~ V<br>Interior Details<br>Main Level Entry w      | V9L 5X6                                        | Ensuite<br>Sunroom<br>Walk-in Cl-<br>Workshop                                   | Ensuite                              |       | Second<br>Second<br>Second<br>Lower                          | 5-Piece<br>18'8x6'0<br>7'1x8'9<br>6'1x13'7                                                          |                                            | Second 18'8x6'0<br>Second 7'1x8'9                                                                        |                | Gorgeous Ocean Views<br>3-bedroom, 2-bathroom<br>perched on a hill, offering<br>of the bay and surrounde<br>for added privacy. The s<br>provide access to a large<br>breathtaking views and p<br>cozy living room, featurir<br>seamlessly into the dinin<br>offers ample cabinetry at<br>appliances. On the main<br>bedrooms, a 4-piece bat | e is<br>view<br>ees<br>reas<br>. The<br>ows<br>chen<br>el |
| Bedrms:                                        | 3 Kitchens:                                                                     | 1                                              |                                                                                 | Pc                                   | ome S | Summary                                                      |                                                                                                     |                                            | laundry room. Upstairs, t                                                                                | he expansive   | _                                                                                                                                                                                                                                                                                                                                           |                                                           |
| aths Tot:<br>th 2Pce:                          | 2 Fireplaces:<br>0 Storeys:                                                     | 1                                              |                                                                                 | Lower                                |       | Second                                                       |                                                                                                     | Other                                      | primary suite includes a 5-piece ensuite with a so                                                       | aker tub and   |                                                                                                                                                                                                                                                                                                                                             |                                                           |
| th 3Pce:                                       | 0 Fin SgFt:                                                                     | 1,893                                          | Fin SqFt                                                                        | 0                                    | 1,261 | 632                                                          | 0                                                                                                   | 0                                          | decorative windows, and                                                                                  |                |                                                                                                                                                                                                                                                                                                                                             |                                                           |
| th 4Pce:                                       | 1 Unfin SqFt:                                                                   |                                                | Beds                                                                            | 0                                    | 2     | 1                                                            | 0                                                                                                   | 0                                          | skylights and large windo ocean view. There is a w                                                       |                |                                                                                                                                                                                                                                                                                                                                             |                                                           |
| th 5Pce:                                       | 0 Bed & Brk:                                                                    |                                                | Baths                                                                           | 0                                    | 1     | 1                                                            | 0                                                                                                   | 0                                          | your projects! The wood                                                                                  | ed yard offers |                                                                                                                                                                                                                                                                                                                                             |                                                           |
| ns 2Pce:                                       | 0 Addnl Acc:                                                                    | Crawl Space                                    | Kitchens                                                                        | 0                                    | 1     | 0                                                            | 0                                                                                                   | 0                                          | several serene spots to<br>summer evenings immer                                                         |                | vith                                                                                                                                                                                                                                                                                                                                        |                                                           |
| ns 4+Pce<br>pp Incl:<br>tr Ftrs                | 1 <b>FP Feat:</b><br>Dryer, F/S/W/D, He                                         | _                                              |                                                                                 |                                      |       |                                                              |                                                                                                     |                                            | private oasis!                                                                                           |                |                                                                                                                                                                                                                                                                                                                                             |                                                           |
| uilt (est):<br>th Equ:<br>onst Mt:<br>xt Feat: | ding Information<br>1994 Lgl NC Use:<br>Frame Wood, Insul<br>Balcony/Deck, Balc | ation: Ceiling, In                             | B<br>E<br>sulation: W                                                           | ildg Sty<br>ildg Wa<br>nerGu<br>alls | arr:  | g/Dt:                                                        |                                                                                                     |                                            | Cool: Other<br>Heat: Forced Air,<br>Roof: Fibreglass<br>Fndn: Poured Co<br>Accss: Ground Le              | ncrete         |                                                                                                                                                                                                                                                                                                                                             |                                                           |
| rk Type:<br>/ater:                             | Strata Information<br>Additional, Garage<br>Municipal<br>Easy Access, Marir     | Double, RV Acc<br>Waste: S<br>na Nearby, Priva | Septic Syste                                                                    | )<br>em                              |       |                                                              | e <b>s:</b><br>d Area                                                                               |                                            | Waterfro<br>ntain(s), Ocean                                                                              | nt:            |                                                                                                                                                                                                                                                                                                                                             |                                                           |
| qFt Balc:                                      | StrLots/                                                                        |                                                | Prk Cm Prp                                                                      |                                      |       | Rent A<br>Yng A                                              |                                                                                                     | >                                          |                                                                                                          |                |                                                                                                                                                                                                                                                                                                                                             |                                                           |
| gFt Prk:                                       | Bldgs/C                                                                         |                                                | Prk LCP:                                                                        | -                                    |       | Pets A                                                       |                                                                                                     |                                            |                                                                                                          |                |                                                                                                                                                                                                                                                                                                                                             |                                                           |
| Ft Pat:                                        | Suites/B                                                                        | -                                              | Prk Str Lot:                                                                    |                                      |       |                                                              | Alld?:                                                                                              |                                            |                                                                                                          |                |                                                                                                                                                                                                                                                                                                                                             |                                                           |
| qFt Strg:                                      | Floors/B                                                                        | -                                              | Str Lot Incl                                                                    |                                      |       |                                                              |                                                                                                     |                                            |                                                                                                          |                |                                                                                                                                                                                                                                                                                                                                             |                                                           |
| nd/Top?:                                       | Lvls/Sui                                                                        | te:                                            |                                                                                 |                                      |       |                                                              |                                                                                                     |                                            |                                                                                                          |                |                                                                                                                                                                                                                                                                                                                                             |                                                           |
| hrd Am:                                        |                                                                                 |                                                |                                                                                 |                                      |       | Unit Ir                                                      | ncl:                                                                                                |                                            |                                                                                                          |                |                                                                                                                                                                                                                                                                                                                                             |                                                           |
|                                                |                                                                                 |                                                |                                                                                 |                                      |       |                                                              |                                                                                                     |                                            |                                                                                                          |                |                                                                                                                                                                                                                                                                                                                                             |                                                           |

Lower Floor

Unfinished = 1201 (Celling Height 2' 0" to 7' 11")

Covered Storage = 496

Total = 1697

All measurements are approximate and should be verified by the Buyer if important

531 Arbutus Ave

Total Finished Area : 000 Sq Ft

Main Floor

Finished = 1261 (Celling Height 7' 11"to15' 3")

> Porch = 121 Garage = 450 Deck = 660 Wood Shed = 160

> > Total = 2652

All measurements are approximate and should be verified by the Buyer if important

531 Arbutus Ave

Total Finished Area : 1261 Sq Ft

All measurements are approximate and should be verified by the Buyer if important

531 Arbutus Ave

Total Finished Area : 1100 Sq Ft

All measurements are approximate and should be verified by the Buyer if important COVERED STORAGE 42' 3' x 15 2' CRAWL SPACE 39' 11' x 30' 11'

MAIN FLOOR

UPPER FLOOR

FLOOR PLAN PREPARED FOR EXCLUSIVE USE OF PAUL TEDRICK

# 531 Arbutus Ave

Total Finished Area : 1772 Sq Ft