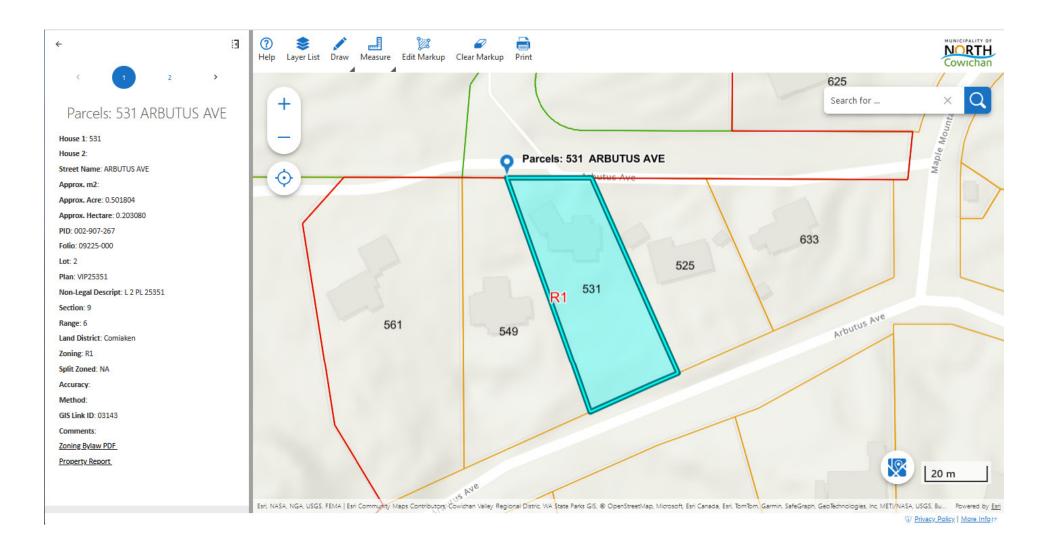

# **Description of Land**

Parcel Identifier: 002-907-267 Legal Description: LOT 2, SECTION 9, RANGE 6, COMIAKEN DISTRICT, PLAN 25351

# 531 ARBUTUS AV North Cowichan BC V9L 5X6

| PID               | 002-907-267                                              |
|-------------------|----------------------------------------------------------|
| Legal Description | LOT 2, SECTION 9, RANGE 6, COMIAKEN DISTRICT, PLAN 25351 |
| Plan              | VIP25351                                                 |
| Zoning            | R1 - Residential Rural Zone                              |
| Community Plan(s) | not in ALR                                               |

# **Property Identification & Legal Description**

| Address:           | 531 ARBUTUS AVE DUNCAN BC V9L 5X6                                |                    |  |
|--------------------|------------------------------------------------------------------|--------------------|--|
| Jurisdiction:      | District of North Cowichan                                       |                    |  |
| Roll No:           | 9225000                                                          | Assessment Area: 4 |  |
| PID No:            | 002-907-267                                                      |                    |  |
| Neighbourhood:     | Maple Bay                                                        | MHR No:            |  |
| Legal Unique ID:   | A00000QLC1                                                       |                    |  |
| Legal Description: | LOT 2, PLAN VIP25351, SECTION 9, RANGE 6, COMIAKEN LAND DISTRICT |                    |  |

### **General Property Information**

| Civic Address: | 531 ARBUTUS AVE                                |
|----------------|------------------------------------------------|
| Folio:         | 09225-000                                      |
| LTO Number:    | CA1900192                                      |
| PID:           | 002-907-267                                    |
| MHR Number:    |                                                |
| Status:        | Active                                         |
| Property No:   | 108162                                         |
| Legal:         | LOT 2 SECTION 9 RANGE 6 COMIAKEN PLAN<br>25351 |