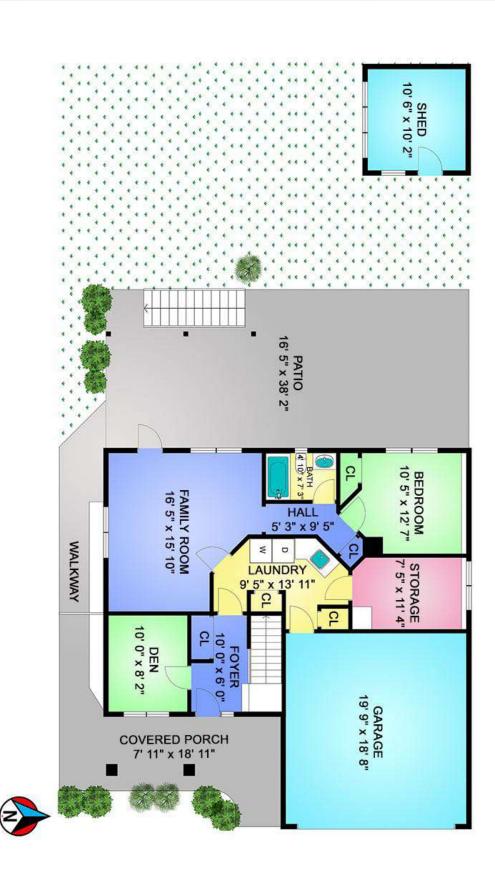

# 3054 Miner Rd Total Finished Area : 897 Sq Ft

# FLOOR PLAN PREPARED FOR EXCLUSIVE USE OF PAUL TEDRICK

All measurements are approximate and should be verified by the Buyer if important

PEMBERTON BERTON BEAL ESTATE

Finished = 897 (Celling Height 7' 3" to 7' 11")

Lower Floor

Garage = 381

Patio = 575 Shed = 106 Porch = 192

Total = 2151

VIRT L.COM

3

Z

Poloaies, USDA