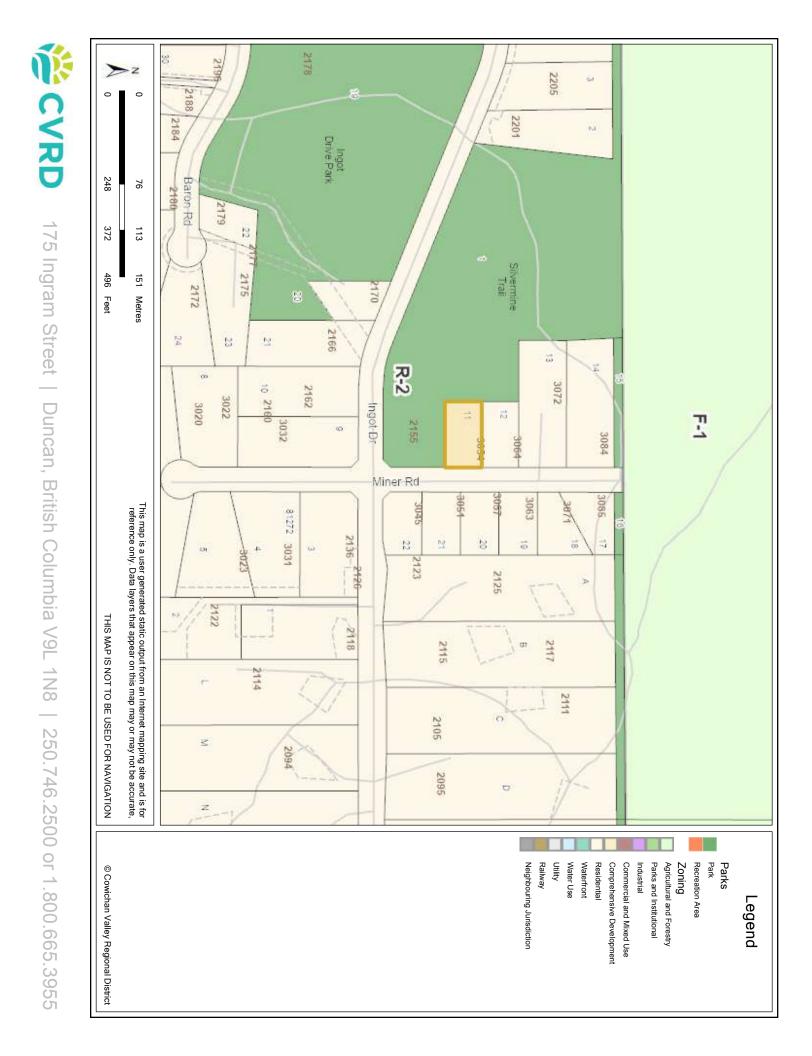

#### 3054 MINER RD Rural BC VOR 1L6

| PID               | 026-734-532                                               |
|-------------------|-----------------------------------------------------------|
| Legal Description | LOT 11 SECTION 6 RANGE 2 SHAWNIGAN DISTRICT PLAN VIP81272 |
| Plan              | VIP81272                                                  |
| Zoning            | R-2 - Suburban Residential                                |
| Community Plan(s) | OCP: Land Use: Rural Residential, not in ALR              |

## Property Identification & Legal Description

| Address:                               | 3054 MINER RD COBBLE HILL BC VOR 1L6                 |                              |
|----------------------------------------|------------------------------------------------------|------------------------------|
| Jurisdiction:                          | Duncan Rural (765)                                   |                              |
| Roll No:                               | 17287061                                             | Assessment Area: 4           |
| PID No:                                | 026-734-532                                          |                              |
| Neighbourhood:                         | School District 65 - Miscellaneous                   | MHR No:                      |
| Legal Unique ID:<br>Legal Description: | D000001PMQ<br>LOT 11, PLAN VIP81272, SECTION 6, RANG | E 2, SHAWNIGAN LAND DISTRICT |

#### 8.4 <u>R-2 ZONE - SUBURBAN RESIDENTIAL</u>

#### (a) <u>Permitted Uses</u>

The following uses and no others are permitted in an R-2 Zone:

- (1) single detached dwelling or mobile home;
- (2) agriculture horticulture;
- (3) home based business;
- (4) bed and breakfast accommodation;
- (5) daycare nursery school accessory to a residential use; and
- (6) detached suite or attached suite.
- (b) <u>Conditions of Use</u>

For any parcel in an R-2 Zone:

- (1) the parcel coverage shall not exceed 30 percent for all buildings and structures;
- (2) the height of all buildings and structures shall not exceed 10 metres except for auxiliary buildings which shall not exceed a height of 7.5 metres; and
- (3) the minimum setbacks for the types of parcel lines set out in Column I of this section are set out for all structures in Column III and IV:

| COLUMN I<br>Type of Parcel<br>Line | COLUMN II<br>Residential Use                                                 | COLUMN III<br>Agricultural<br>& Accessory<br>Use | COLUMN IV<br>Accessory Residential<br>Use                                                                                                                                    |
|------------------------------------|------------------------------------------------------------------------------|--------------------------------------------------|------------------------------------------------------------------------------------------------------------------------------------------------------------------------------|
| Front<br>Side (Interior)           | 7.5 metres<br>10% of the<br>parcel width or 3<br>metres<br>whichever is less | 30 metres<br>15 metres                           | <ul><li>7.5 metres</li><li>10% of the parcel width or</li><li>3.0 metres whichever is less</li><li>or 1.0 metres if the building</li><li>is located in a rear yard</li></ul> |
| Side (Exterior)<br>Rear            | <ul><li>4.5 metres</li><li>4.5 metres</li></ul>                              | 15 metres<br>15 metres                           | <ul><li>4.5 metres</li><li>4.5 metres</li></ul>                                                                                                                              |