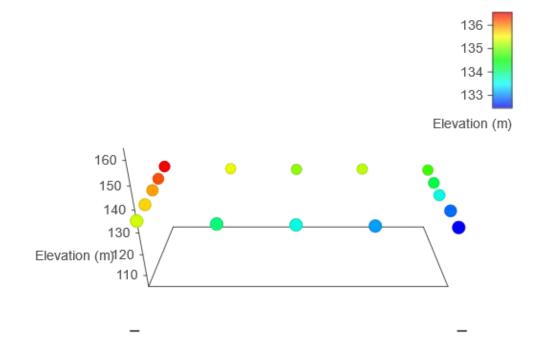

| Year Built    | 2006                     | Structure    | SINGLE FAMILY DWELLING |
|---------------|--------------------------|--------------|------------------------|
| Lot Size      | 17154.47 ft <sup>2</sup> | Bedrooms     | 2                      |
| Bathrooms     | 3                        | Dimensions   | -                      |
| Max Elev.     | 136.54 m                 | Min Elev.    | 132.45 m               |
| Floor Area    | 1652 Ft <sup>2</sup>     | Walk Score   | 5 / Car-Dependent      |
| Transit Score | -                        | Annual Taxes | \$4,305.00             |

#### Estimated Lot Dimensions and Topography

The lot dimensions shown are estimated and should be verified by survey plan.

Max Elevation: 136.54 m | Min Elevation: 132.45 m | Difference: 4.09 m