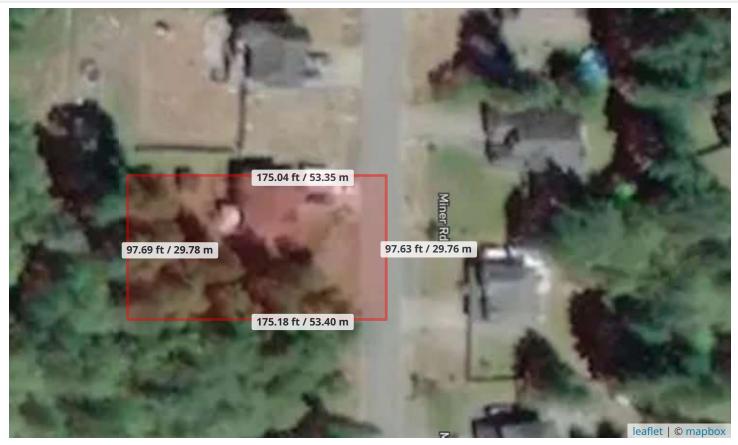

#### Estimated Lot Dimensions and Topography

The lot dimensions shown are estimated and should be verified by survey plan.

Max Elevation: 136.54 m | Min Elevation: 132.45 m | Difference: 4.09 m

### **Other Property Information**

| Lot SqFt:<br>Lot Acres:                                                     | 17,424<br>0.40                               | Lot Width:<br>Lot Depth:                                                          |                                                                                                   |
|-----------------------------------------------------------------------------|----------------------------------------------|-----------------------------------------------------------------------------------|---------------------------------------------------------------------------------------------------|
| Tenure:<br>School District:<br>Vacant Flag:<br>BC Transit Flag:<br>Farm No: | Crown-Granted<br>Cowichan Valley<br>No<br>No | Actual Use:<br>Manual Class:<br>Reg District:<br>Reg Hosp Dist:<br>Mgd Forest No: | Single Family Dwelling<br>1 STY SFD - After 1990 - Standard<br>Cowichan Valley<br>Cowichan Valley |
| DB Last Modified:                                                           | 2024-01-01                                   | <b>Rec Last Modified:</b>                                                         | 2024-01-01                                                                                        |
|                                                                             |                                              |                                                                                   |                                                                                                   |