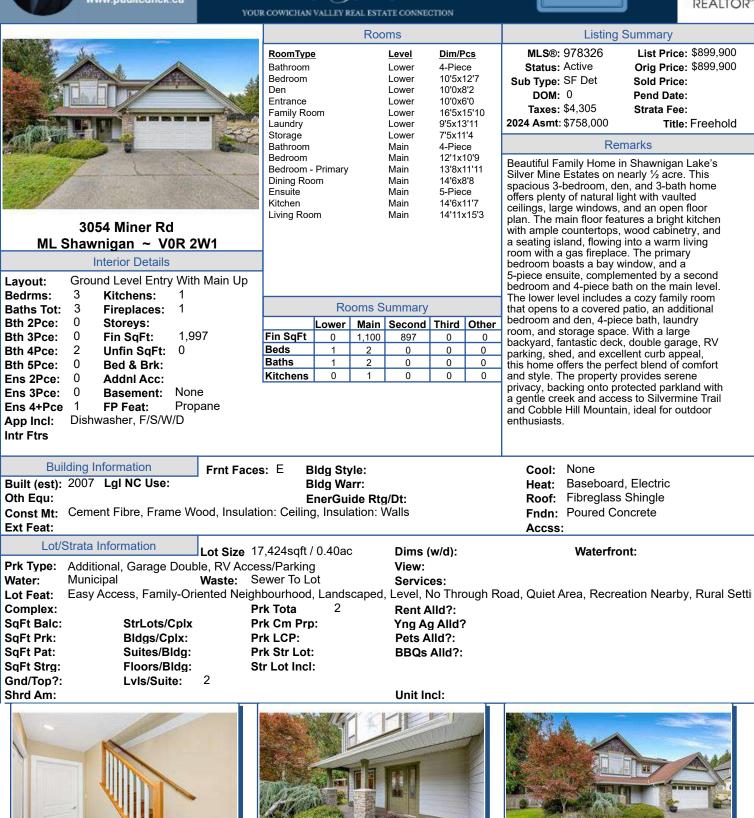

# 3054 Miner Rd

Beautiful Family Home in Shawnigan Lake's Silver Mine Estates on nearly ½ acre. This spacious 3-bedroom, den, and 3-bath home offers plenty of natural light with vaulted ceilings, large windows, and an open floor plan. The main floor features a bright kitchen with ample countertops, wood cabinetry, and a seating island, flowing into a warm living room with a gas fireplace. The primary bedroom boasts a bay window, crown molding, and a 5-piece ensuite, complemented by a second bedroom and 4-piece bath on the main level. The lower level includes a cozy family room that opens to a covered patio, an additional bedroom and den, 4-piece bath, laundry room, and storage space. With a large backyard, fantastic deck, double garage, shed, and excellent curb appeal, this home offers the perfect blend of comfort and style. The property provides serene privacy, backing onto protected parkland with a gentle creek and nearby access to Silvermine Trail and Cobble Hill Mountain, ideal for outdoor enthusiasts.

| <b>Priced at</b><br>\$899,900 | Area<br>Bedrooms<br>Bathrooms<br>Lot Size<br>Floor Space | Shawnigan<br>3<br>17424<br>1997 | Age<br>Taxes<br>Tax Year<br>MLS#<br>Parking | 2007<br>4305<br>2024<br>978326                                          |
|-------------------------------|----------------------------------------------------------|---------------------------------|---------------------------------------------|-------------------------------------------------------------------------|
| PAUL TEDR                     | ICK                                                      | Scan this QR                    |                                             | (250) 216-602<br>paul@paultedrick.<br>www.paultedrick.<br>23 Queens Roz |