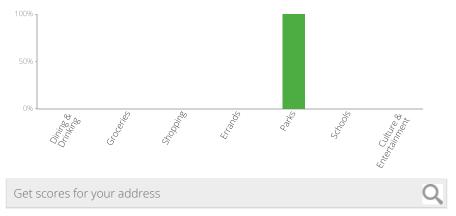

#### The Walk Score here is 5 out of 100 based on these categories. View a map of what's nearby.