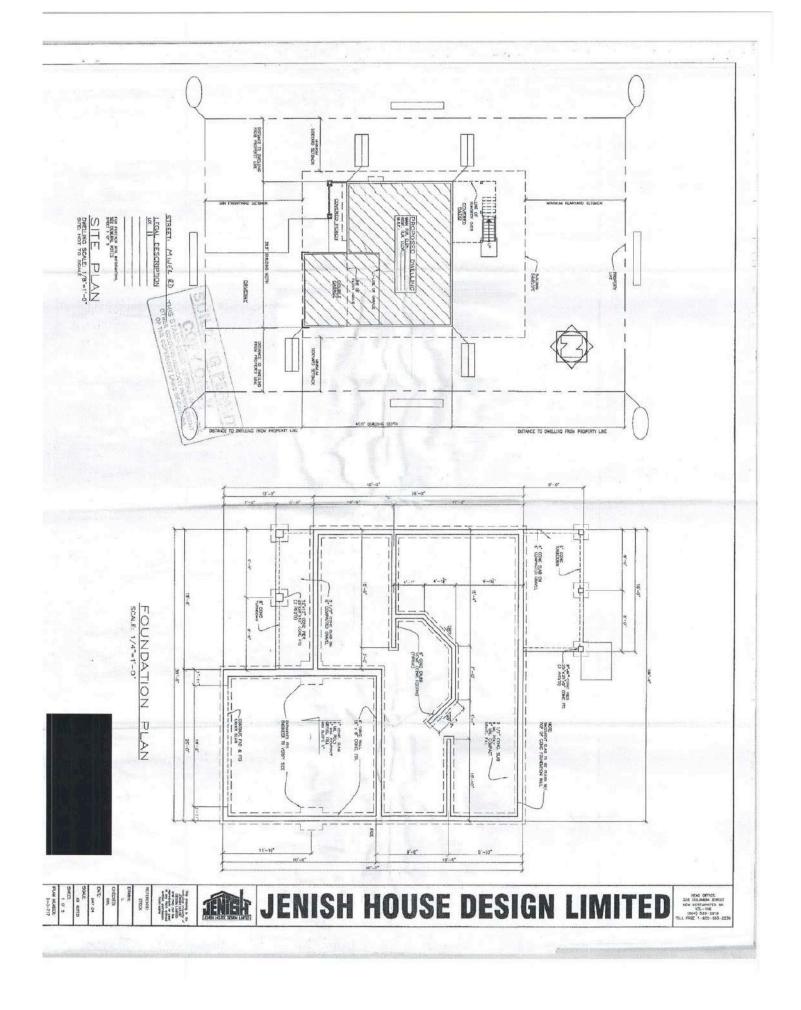

# 3054 Miner Rd Total Finished Area : 897 Sq Ft

# FLOOR PLAN PREPARED FOR EXCLUSIVE USE OF PAUL TEDRICK

All measurements are approximate and should be verified by the Buyer if important

PEMBERTON BERTON BEAL ESTATE

Finished = 897 (Celling Height 7' 3" to 7' 11")

Lower Floor

Garage = 381

Patio = 575 Shed = 106 Porch = 192

Total = 2151

VIRT L.COM

3

Z

Poloaies, USDA