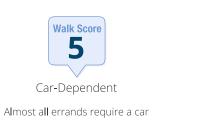

| Year Built    | 2006                     | Structure    | SINGLE FAMILY DWELLING |
|---------------|--------------------------|--------------|------------------------|
| Lot Size      | 17154.47 ft <sup>2</sup> | Bedrooms     | 2                      |
| Bathrooms     | 3                        | Dimensions   | -                      |
| Max Elev.     | 136.54 m                 | Min Elev.    | 132.45 m               |
| Floor Area    | 1652 Ft <sup>2</sup>     | Walk Score   | 5 / Car-Dependent      |
| Transit Score | -                        | Annual Taxes | \$4,305.00             |

#### The Walk Score here is 5 out of 100 based on these categories. View a map of what's nearby.