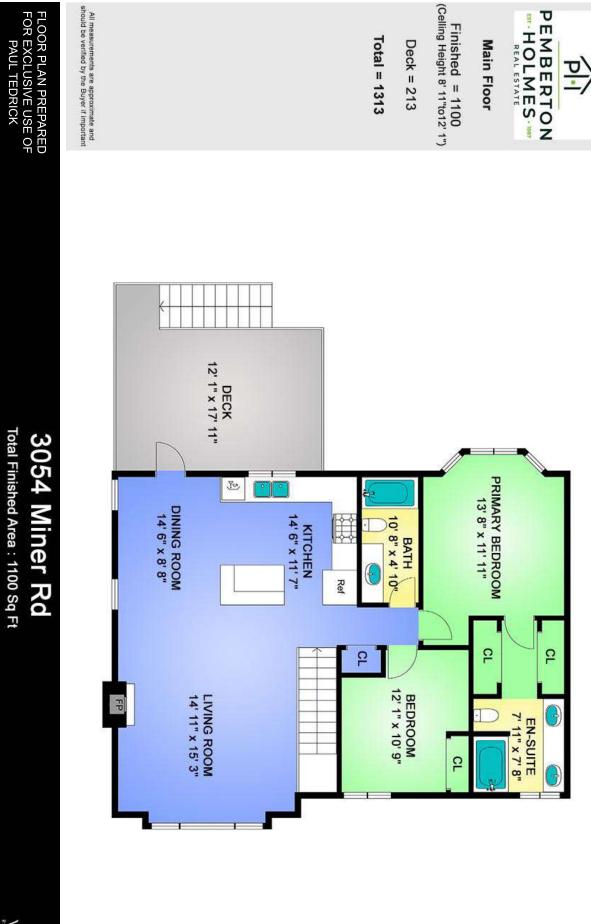

# 3054 Miner Rd

Beautiful Family Home in Shawnigan Lake's Silver Mine Estates on nearly ½ acre. This spacious 3-bedroom, den, and 3-bath home offers plenty of natural light with vaulted ceilings, large windows, and an open floor plan. The main floor features a bright kitchen with ample countertops, wood cabinetry, and a seating island, flowing into a warm living room with a gas fireplace. The primary bedroom boasts a bay window, crown molding, and a 5-piece ensuite, complemented by a second bedroom and 4-piece bath on the main level. The lower level includes a cozy family room that opens to a covered patio, an additional bedroom and den, 4-piece bath, laundry room, and storage space. With a large backyard, fantastic deck, double garage, shed, and excellent curb appeal, this home offers the perfect blend of comfort and style. The property provides serene privacy, backing onto protected parkland with a gentle creek and nearby access to Silvermine Trail and Cobble Hill Mountain, ideal for outdoor enthusiasts.