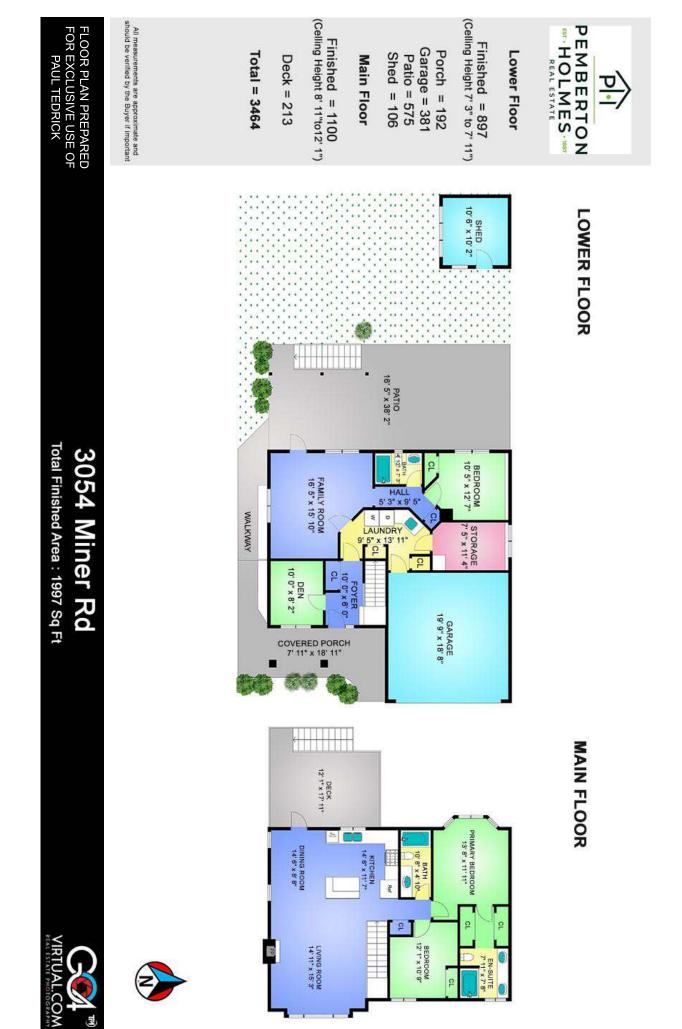

# 3054 Miner Rd Total Finished Area : 897 Sq Ft

# FLOOR PLAN PREPARED FOR EXCLUSIVE USE OF PAUL TEDRICK

All measurements are approximate and should be verified by the Buyer if important

PEMBERTON BERTON BEAL ESTATE

Finished = 897 (Celling Height 7' 3" to 7' 11")

Lower Floor

Garage = 381

Patio = 575 Shed = 106 Porch = 192

Total = 2151

VIRT L.COM

3

Z

Poloaies, USDA