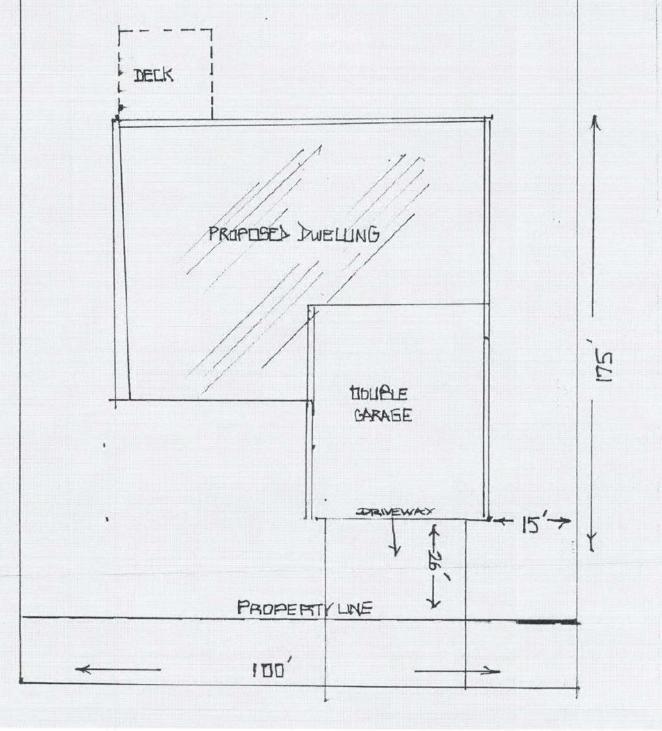

# 3054 Miner Rd Total Finished Area : 897 Sq Ft

# FLOOR PLAN PREPARED FOR EXCLUSIVE USE OF PAUL TEDRICK

All measurements are approximate and should be verified by the Buyer if important

PEMBERTON BERTON BEAL ESTATE

Finished = 897 (Celling Height 7' 3" to 7' 11")

Lower Floor

Garage = 381

Patio = 575 Shed = 106 Porch = 192

Total = 2151

VIRT L.COM

3

Z

Poloaies, USDA