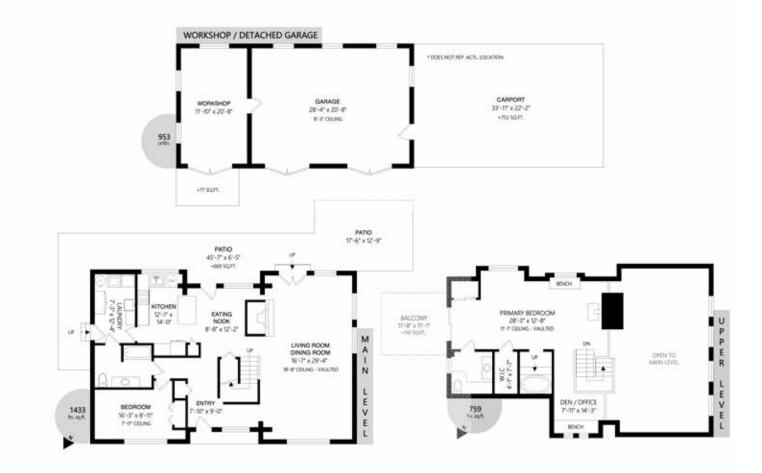

#### 5592 Riverbottom Rd W

| Shown length and width dimensions are approximate.                       |
|--------------------------------------------------------------------------|
| Area sq.ft. is representative of the on-site measurements. (1" accuracy) |

Figures, Calculations, and Representations are for indicative and promotional purpose only. VI Standard Real Estate Services Inc. will not be liable for any damages of any kind arising from the mis-use of this information.

|                          | Fin. Sq.Ft. | UnFin. Sq.Ft. | Total Sq.Ft. |
|--------------------------|-------------|---------------|--------------|
| Upper Level              | 759         | 0             | 759          |
| Main Level               | 1433        | 0             | 1433         |
| Workshop/Detached Garage | 0           | 953           | 953          |
| Total                    | 2192        | 953           | 3145         |