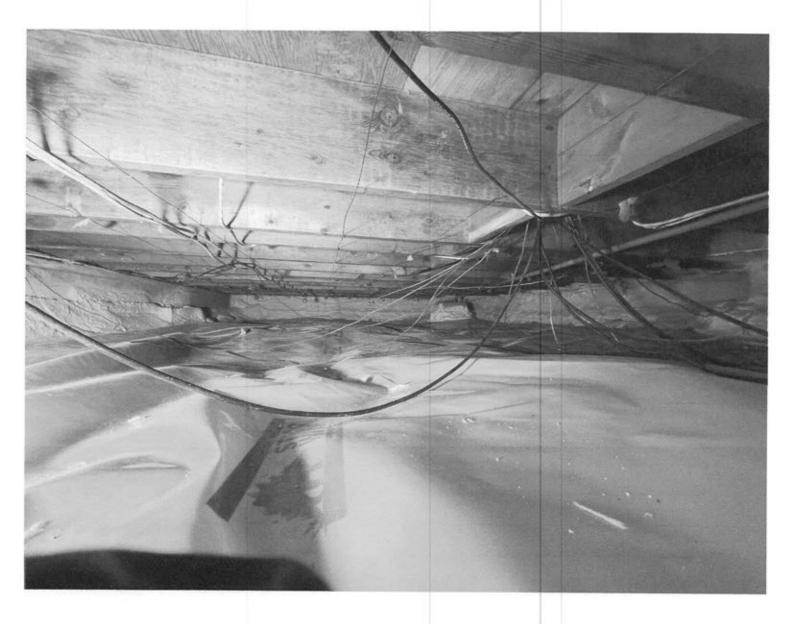

# **Property Notes**

Nowegian V-groove log home custom built New septic system 2024 Newer hot water tank Durable metal roofs on both home and garage New well pump and filtration system 2023 House equipped with 200 amp service 953 sq ft garage with 220-volt power Garage could be suited if wanted Large carport for additional covered parking Crawlspace fully redone, sealed, and insulated One of the best fishing spots on the Cowichan River First time for sale on the market Large pond with dock and fire pit Lower field can be used for family gatherings & camping Walk in riverfront - perfect for fishing, swimming and endless fun