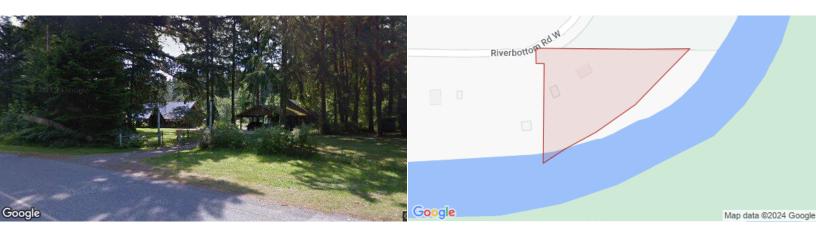

# 5592 RIVERBOTTOM RD W Duncan, BC

One-of-a-kind, 2.44 acre, riverfront gem is a rare find, and it's nothing short of spectacular! Step inside the custom-built Norwegian V-groove log home, boasting 2,192 square feet with 2 beds and 2 baths. Enjoy soaring vaulted ceilings & natural light from the large windows, offering views of the river & private landscape. The open-concept living & dining areas feature a stunning rock fireplace with wood-burning insert & hardwood floors. Upstairs, a handy mezzanine office overlooks the living space, & the primary bedroom is a sanctuary with walk-in closet, jacuzzi tub, ensuite, & private deck.

Outside, adventure continues with a private pond, complete with dock & fire pit area. The lower field is perfect for picnics & family gatherings with cement fire pits & picnic tables. The low-bank, walk-on Cowichan River frontage offers endless fun for fishing, swimming, tubing, & wildlife watching.