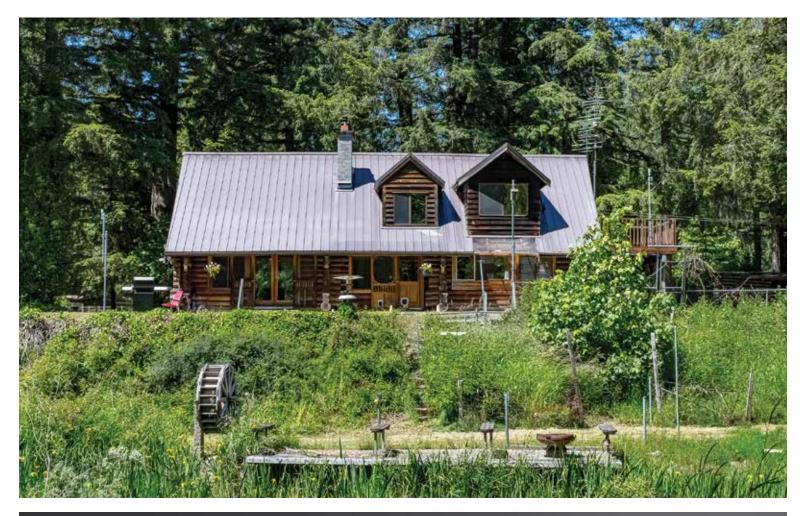

# 5592 RIVERBOTTOM RD W Duncan, BC

# 5592 RIVERBOTTOM RD W Duncan, BC

One-of-a-kind, 2.44 acre, riverfront gem is a rare find, and it's nothing short of spectacular! Step inside the custom-built Norwegian V-groove log home, boasting 2,192 square feet with 2 beds and 2 baths. Enjoy soaring vaulted ceilings & natural light from the large windows, offering views of the river & private landscape. The open-concept living & dining areas feature a stunning rock fireplace with wood-burning insert & hardwood floors. Upstairs, a handy mezzanine office overlooks the living space, & the primary bedroom is a sanctuary with walk-in closet, jacuzzi tub, ensuite, & private deck.

Outside, adventure continues with a private pond, complete with dock & fire pit area. The lower field is perfect for picnics & family gatherings with cement fire pits & picnic tables. The low-bank, walk-on Cowichan River frontage offers endless fun for fishing, swimming, tubing, & wildlife watching.