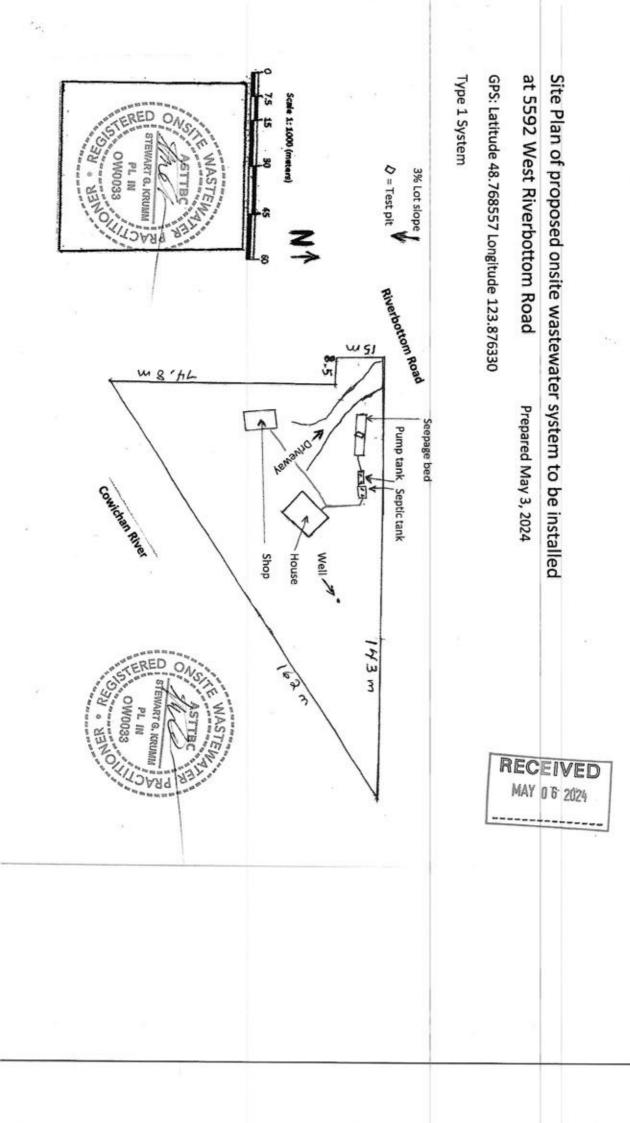

# **Property Notes**

Nowegian V-groove log home custom built New septic system 2024 Newer hot water tank Durable metal roofs on both home and garage New well pump and filtration system 2023 House equipped with 200 amp service 953 sq ft garage with 220-volt power Garage could be suited if wanted Large carport for additional covered parking Crawlspace fully redone, sealed, and insulated One of the best fishing spots on the Cowichan River First time for sale on the market Large pond with dock and fire pit Lower field can be used for family gatherings & camping Walk in riverfront - perfect for fishing, swimming and endless fun