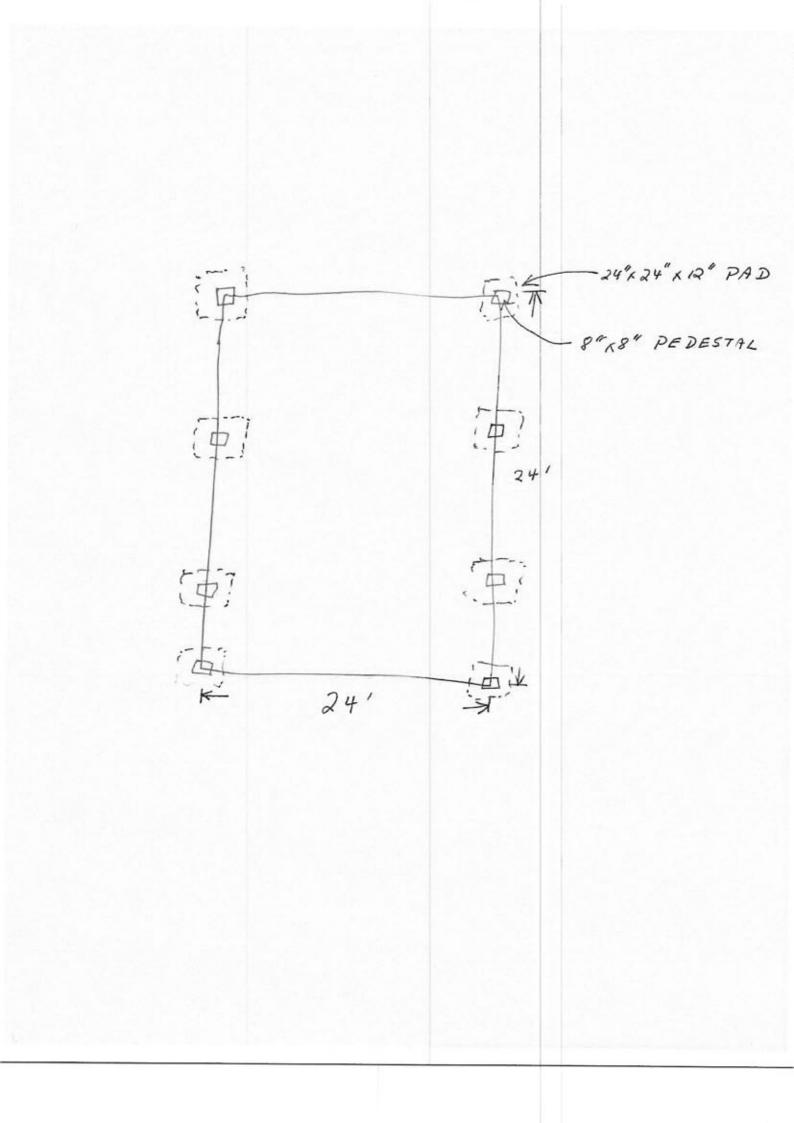

The 3-bay garage is ideal for hobbyists, includes a mechanics pit and could be suited if desired.