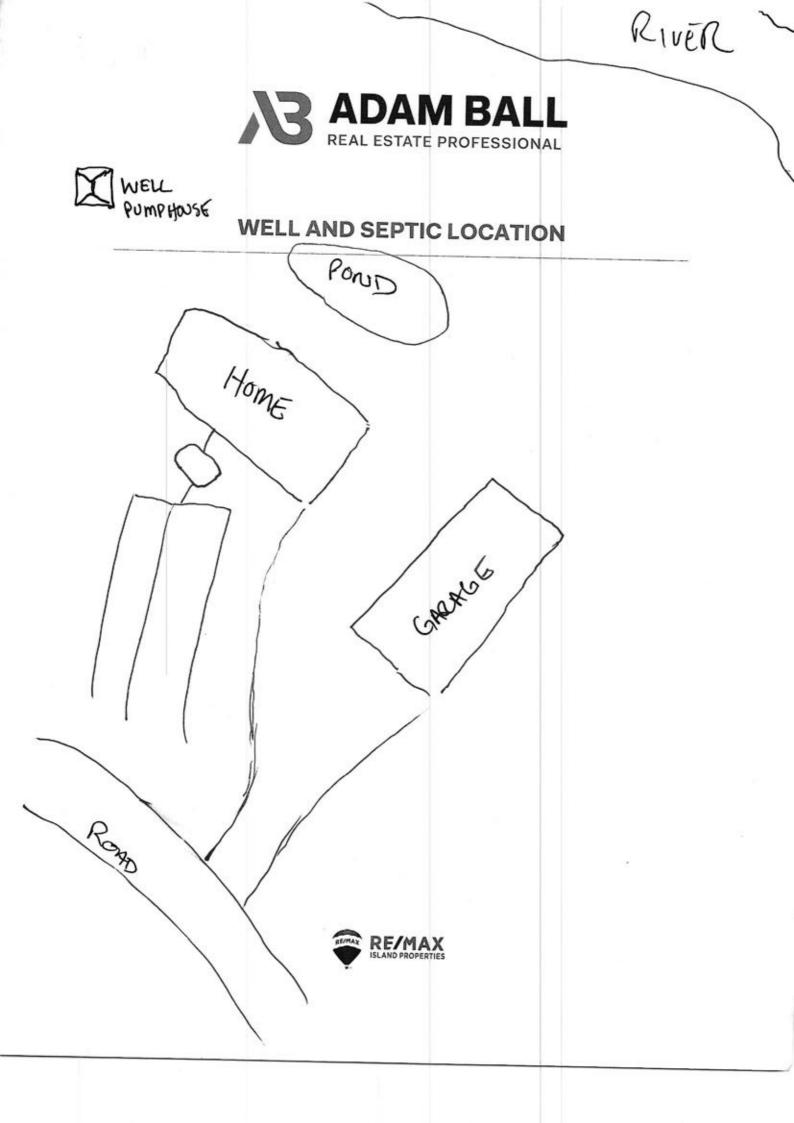

# **Property Notes**

Nowegian V-groove log home custom built New septic system 2024 Newer hot water tank Durable metal roofs on both home and garage New well pump and filtration system 2023 House equipped with 200 amp service 953 sq ft garage with 220-volt power Garage could be suited if wanted Large carport for additional covered parking Crawlspace fully redone, sealed, and insulated One of the best fishing spots on the Cowichan River First time for sale on the market Large pond with dock and fire pit Lower field can be used for family gatherings & camping Walk in riverfront - perfect for fishing, swimming and endless fun