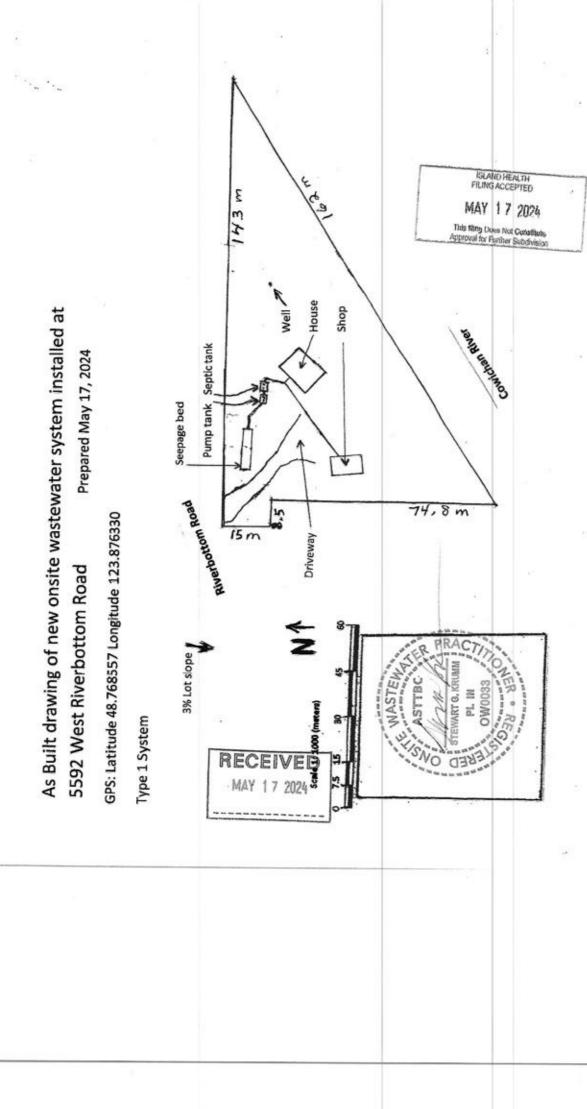

# **Property Notes**

Nowegian V-groove log home custom built New septic system 2024 Newer hot water tank Durable metal roofs on both home and garage New well pump and filtration system 2023 House equipped with 200 amp service 953 sq ft garage with 220-volt power Garage could be suited if wanted Large carport for additional covered parking Crawlspace fully redone, sealed, and insulated One of the best fishing spots on the Cowichan River First time for sale on the market Large pond with dock and fire pit Lower field can be used for family gatherings & camping Walk in riverfront - perfect for fishing, swimming and endless fun