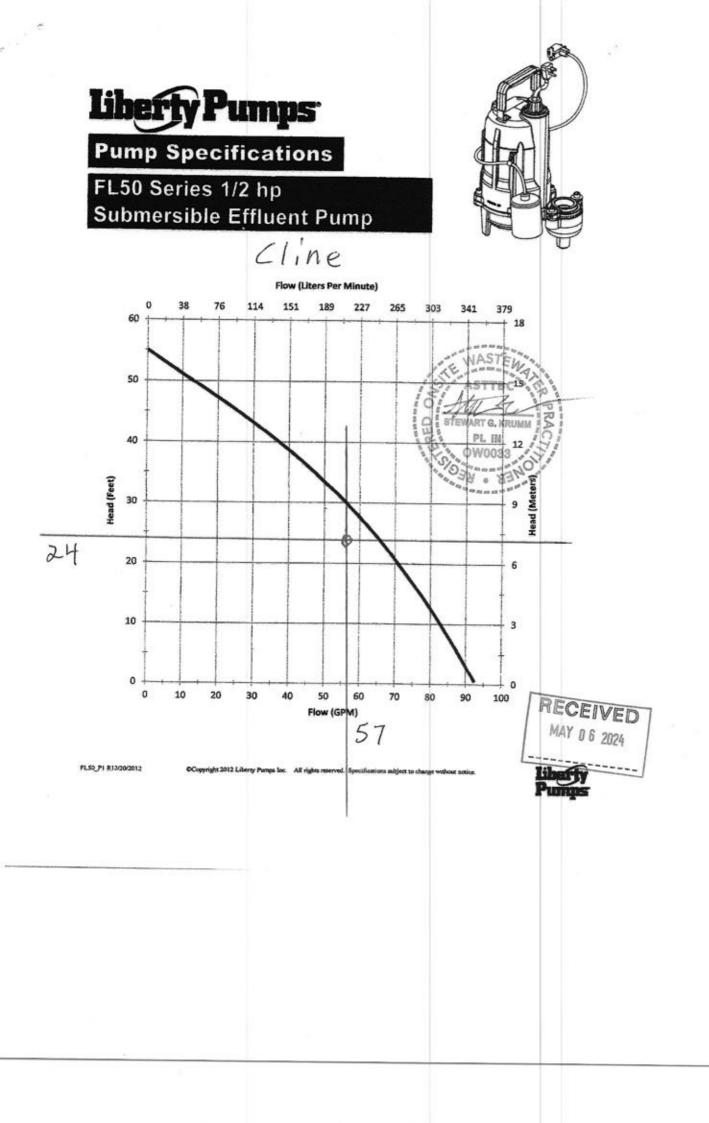

|                 |
| 'Add-on' Friction Losses                      | 0.0    | feet         | 'Add-on' Friction Losses                                                | 0.0  | feet                      |                                                         |                 |
|                                               |        |              |                                                                         | 1    | EWA                       | STEWAY                                                  |                 |
|                                               |        |              |                                                                         | 014  | NA<br>TEWART<br>PL<br>OWO | RECEIVI<br>MAY 0 6 20                                   | 24              |