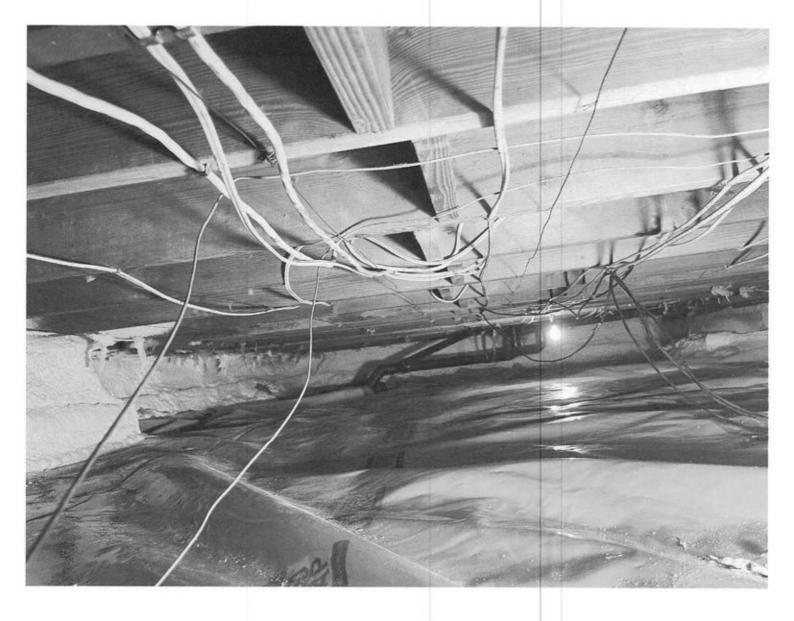

# **Property Notes**

Nowegian V-groove log home custom built New septic system 2024 Newer hot water tank Durable metal roofs on both home and garage New well pump and filtration system 2023 House equipped with 200 amp service 953 sq ft garage with 220-volt power Garage could be suited if wanted Large carport for additional covered parking Crawlspace fully redone, sealed, and insulated One of the best fishing spots on the Cowichan River First time for sale on the market Large pond with dock and fire pit Lower field can be used for family gatherings & camping Walk in riverfront - perfect for fishing, swimming and endless fun