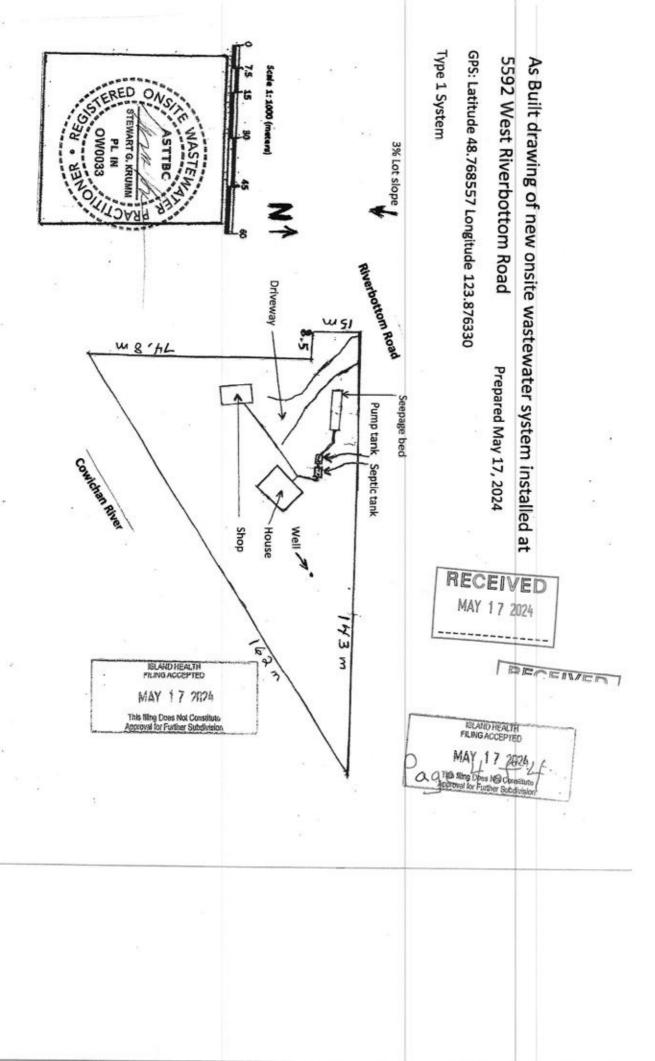

# **Property Notes**

Nowegian V-groove log home custom built New septic system 2024 Newer hot water tank Durable metal roofs on both home and garage New well pump and filtration system 2023 House equipped with 200 amp service 953 sq ft garage with 220-volt power Garage could be suited if wanted Large carport for additional covered parking Crawlspace fully redone, sealed, and insulated One of the best fishing spots on the Cowichan River First time for sale on the market Large pond with dock and fire pit Lower field can be used for family gatherings & camping Walk in riverfront - perfect for fishing, swimming and endless fun