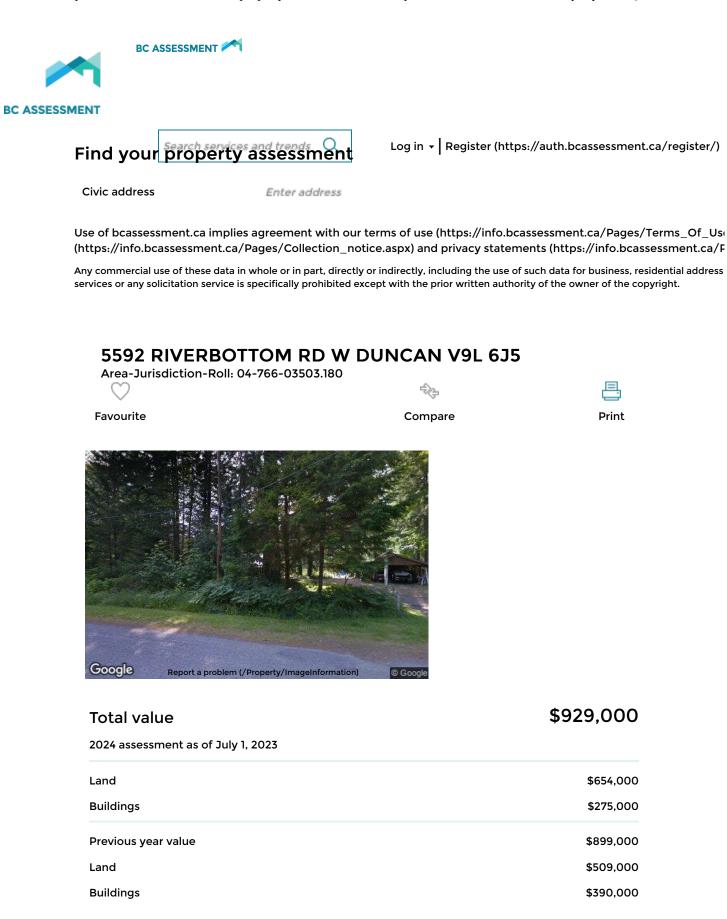

### **APPRECIATION**

|               | Date       | (\$)      | % Change      |
|---------------|------------|-----------|---------------|
| Assessment    | 2024       | \$929,000 | 30.48 %       |
| Sales History | 22/12/2021 | \$712,000 | 71199900.00 % |
|               | 15/08/1983 | \$1       | -100.00 %     |
|               | 15/06/1978 | \$35,500  |               |

# DEVELOPMENT APPLICATIONS

No records found for this parcel

| AS: | CEC |      | NI | т |
|-----|-----|------|----|---|
| AD: | SES | SIVI | N  |   |

|          | 2023      | 2024      | % Change |
|----------|-----------|-----------|----------|
| Building | \$390,000 | \$275,000 | -29.49 % |
| Land     | \$509,000 | \$654,000 | 28.49 %  |
| Total    | \$899,000 | \$929,000 | 3.34 %   |

#### **2024 Assessed Values**

VALUATION:

|             |               | Land      | Improve   | Total     |
|-------------|---------------|-----------|-----------|-----------|
|             | Value:        | \$654,000 | \$275,000 | \$929,000 |
| GENERAL:    |               |           |           |           |
|             |               | Land      | Improve   | Total     |
|             | Gross Value:  | \$654,000 | \$275,000 | \$929,000 |
|             | Exempt Value: | \$0       | \$0       | \$0       |
|             | Net Value:    | \$654,000 | \$275,000 | \$929,000 |
| SCHOOL:     |               |           |           |           |
|             |               | Land      | Improve   | Total     |
|             | Gross Value:  | \$654,000 | \$275,000 | \$929,000 |
|             | Exempt Value: | \$0       | \$0       | \$0       |
|             | Net Value:    | \$654,000 | \$275,000 | \$929,000 |
| BC TRANSIT: |               |           |           |           |
|             |               | Land      | Improve   | Total     |
|             | Gross Value:  | \$0       | \$0       | \$0       |
|             | Exempt Value: | \$0       | \$0       | \$0       |
|             | Net Value:    | \$0       | \$0       | \$0       |