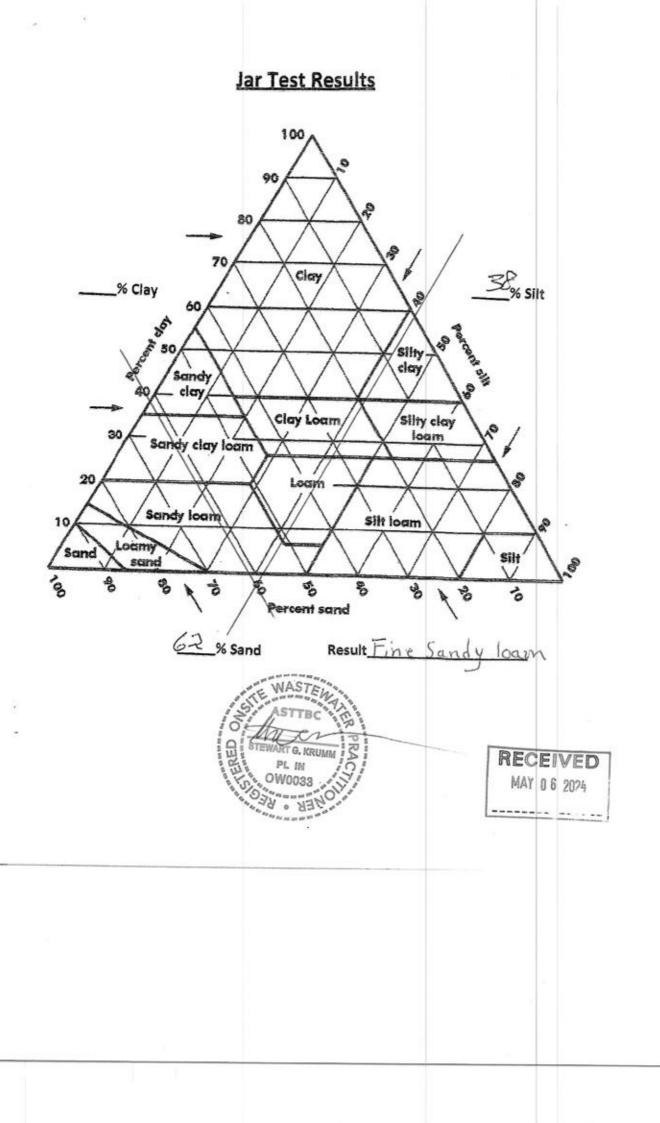

# **Property Notes**

Nowegian V-groove log home custom built New septic system 2024 Newer hot water tank Durable metal roofs on both home and garage New well pump and filtration system 2023 House equipped with 200 amp service 953 sq ft garage with 220-volt power Garage could be suited if wanted Large carport for additional covered parking Crawlspace fully redone, sealed, and insulated One of the best fishing spots on the Cowichan River First time for sale on the market Large pond with dock and fire pit Lower field can be used for family gatherings & camping Walk in riverfront - perfect for fishing, swimming and endless fun