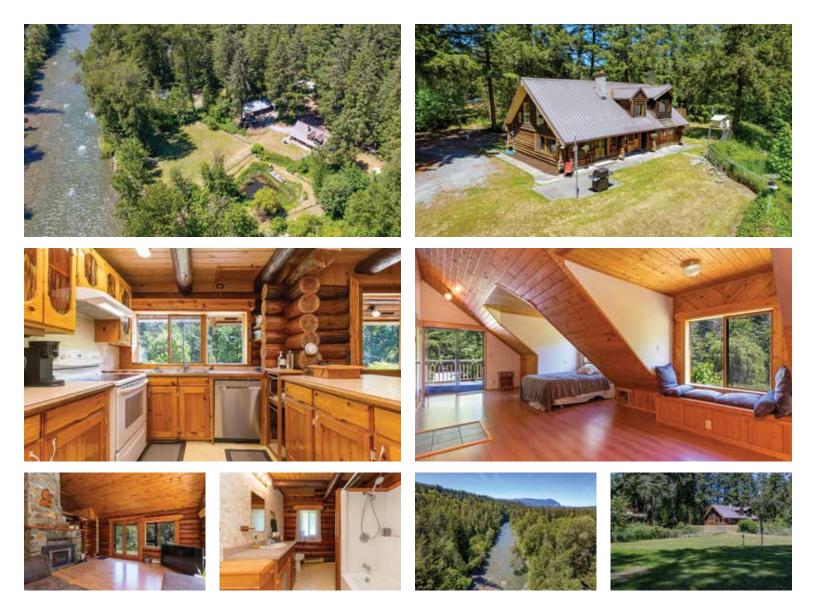

# 5592 RIVERBOTTOM RD W Duncan, BC

One-of-a-kind, 2.44 acre, riverfront gem is a rare find, and it's nothing short of spectacular! Step inside the custom-built Norwegian V-groove log home, boasting 2,192 square feet with 2 beds and 2 baths. Enjoy soaring vaulted ceilings & natural light from the large windows, offering views of the river & private landscape. The open-concept living & dining areas feature a stunning rock fireplace with wood-burning insert & hardwood floors. Upstairs, a handy mezzanine office overlooks the living space, & the primary bedroom is a sanctuary with walk-in closet, jacuzzi tub, ensuite, & private deck.

Outside, adventure continues with a private pond, complete with dock & fire pit area. The lower field is perfect for picnics & family gatherings with cement fire pits & picnic tables. The low-bank, walk-on Cowichan River frontage offers endless fun for fishing, swimming, tubing, & wildlife watching.

The 3-bay garage is ideal for hobbyists, includes a mechanics pit and could be suited if desired.