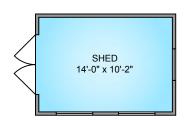

ext{ SQ. FT.}}$ **CEILING HEIGHT VARIES** 3 PC. PRIMARY BEDROOM **BEDROOM** BATH 9'-0" x 11'-3" 10'-8" x 11'-3" 7'-10" CEILING HEIGHT **HALLWAY** 9'-9" x 3'-0" 00 FR **DINING NOOK** KITCHEN 11'-9" x 10'-6" 15'-0" x 8'-7" COVERED DECK 12'-6" x 42'-5" LIVING ROOM 19'-6" x 16'-4" **DINING ROOM** 16'-4" VAULTED CEILING 10'-10" x 15'-0" **COVERED DECK** 44'-8" x 7'-8"

# LOWER FLOOR 1363 SQ. FT.

0'-0" CEILING HEIGHT VARIES



#### **NORTH**



TOTAL

3397

#### 760 SATELLITE PARK DRIVE MAY 20, 2022 PREPARED FOR THE EXCLUSIVE USE OF ADAM BALL. PLANS MAY NOT BE 100% ACCURATE, IF CRITICAL BUYER TO VERIFY. AREA (SQ. FT.) FLOOR TOTAL FINISHED CARPORT DECK / PATIO MAIN 1363 1363 869 UPPER 671 671 70 LOWER 1363 1363 246 455

3397

455

1185



### UPPER FLOOR 671 SQ. FT. 8'-5" VAULTED CEILING













**NORTH** 



| 760 SATELLITE PARK DRIVE                                                                                  |       |                |         |              |
|-----------------------------------------------------------------------------------------------------------|-------|----------------|---------|--------------|
| MAY 20, 2022                                                                                              |       |                |         |              |
| PREPARED FOR THE EXCLUSIVE USE OF ADAM BALL. PLANS MAY NOT BE 100% ACCURATE, IF CRITICAL BUYER TO VERIFY. |       |                |         |              |
| FLOOR                                                                                                     | TOTAL | AREA (SQ. FT.) |