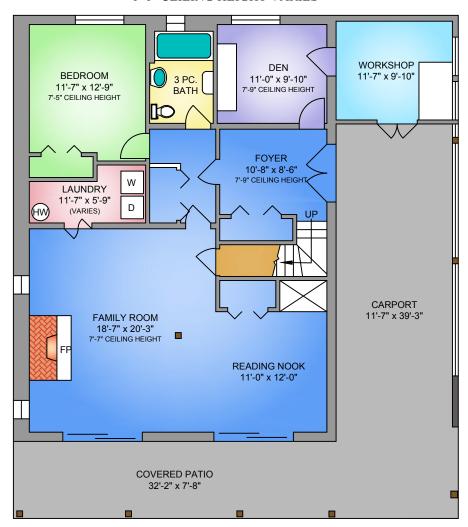

## $\frac{\text{MAIN FLOOR}}{1363 \text{ SQ. FT.}}$ **CEILING HEIGHT VARIES** 3 PC. PRIMARY BEDROOM **BEDROOM** BATH 9'-0" x 11'-3" 10'-8" x 11'-3" 7'-10" CEILING HEIGHT **HALLWAY** 9'-9" x 3'-0" 00 FR **DINING NOOK** KITCHEN 11'-9" x 10'-6" 15'-0" x 8'-7" COVERED DECK 12'-6" x 42'-5" LIVING ROOM 19'-6" x 16'-4" **DINING ROOM** 16'-4" VAULTED CEILING 10'-10" x 15'-0" **COVERED DECK** 44'-8" x 7'-8"

# LOWER FLOOR 1363 SQ. FT.

0'-0" CEILING HEIGHT VARIES



#### **NORTH**



TOTAL

3397

#### 760 SATELLITE PARK DRIVE MAY 20, 2022 PREPARED FOR THE EXCLUSIVE USE OF ADAM BALL. PLANS MAY NOT BE 100% ACCURATE, IF CRITICAL BUYER TO VERIFY. AREA (SQ. FT.) FLOOR TOTAL FINISHED CARPORT DECK / PATIO MAIN 1363 1363 869 UPPER 671 671 70 LOWER 1363 1363 246 455

3397

455

1185



### UPPER FLOOR 671 SQ. FT. 8'-5" VAULTED CEILING













**NORTH** 



| 760 SATELLITE PARK DRIVE                                                                                  |       |                |         |              |
|-----------------------------------------------------------------------------------------------------------|-------|----------------|---------|--------------|
| MAY 20, 2022