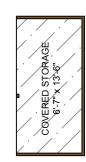

SQ. FT.}}$ **CEILING HEIGHT VARIES** 3 PC. PRIMARY BEDROOM **BEDROOM** BATH 9'-0" x 11'-3" 10'-8" x 11'-3" 7'-10" CEILING HEIGHT **HALLWAY** 9'-9" x 3'-0" 00 FR **DINING NOOK** KITCHEN 11'-9" x 10'-6" 15'-0" x 8'-7" COVERED DECK 12'-6" x 42'-5" LIVING ROOM 19'-6" x 16'-4" **DINING ROOM** 16'-4" VAULTED CEILING 10'-10" x 15'-0" **COVERED DECK** 44'-8" x 7'-8"

# LOWER FLOOR 1363 SQ. FT.

0'-0" CEILING HEIGHT VARIES



#### **NORTH**



TOTAL

3397

#### 760 SATELLITE PARK DRIVE MAY 20, 2022 PREPARED FOR THE EXCLUSIVE USE OF ADAM BALL. PLANS MAY NOT BE 100% ACCURATE, IF CRITICAL BUYER TO VERIFY. AREA (SQ. FT.) FLOOR TOTAL FINISHED CARPORT DECK / PATIO MAIN 1363 1363 869 UPPER 671 671 70 LOWER 1363 1363 246 455

3397

455

1185



### UPPER FLOOR 671 SQ. FT. 8'-5" VAULTED CEILING













**NORTH** 



| 760 SATELLITE PARK DRIVE                                                                                  |       |                |         |              |
|-----------------------------------------------------------------------------------------------------------|-------|----------------|---------|--------------|
| MAY 20, 2022                                                                                              |       |                |         |              |
| PREPARED FOR THE EXCLUSIVE USE OF ADAM BALL. PLANS MAY NOT BE 100% ACCURATE, IF CRITICAL BUYER TO VERIFY. |       |                |         |              |
| FLOOR                                                                                                     | TOTAL | AREA (SQ. FT.) |         |