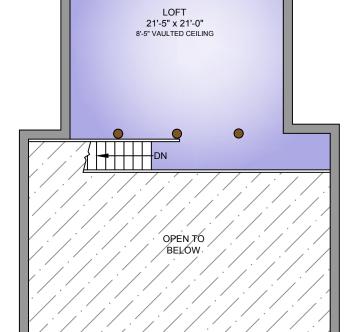

### UPPER FLOOR 671 SQ. FT. 8'-5" VAULTED CEILING

**NORTH** 

| 760 SATELLITE PARK DRIVE                                                                                  |       |                |         |              |
|-----------------------------------------------------------------------------------------------------------|-------|----------------|---------|--------------|
| MAY 20, 2022                                                                                              |       |                |         |              |
| PREPARED FOR THE EXCLUSIVE USE OF ADAM BALL. PLANS MAY NOT BE 100% ACCURATE, IF CRITICAL BUYER TO VERIFY. |       |                |         |              |
| FLOOR                                                                                                     | TOTAL | AREA (SQ. FT.) |         |              |
|                                                                                                           |       | FINISHED       | CARPORT | DECK / PATIO |
| MAIN                                                                                                      | 1363  | 1363           | -       | 869          |
| UPPER                                                                                                     | 671   | 671            | -       | 70           |
| LOWER                                                                                                     | 1363  | 1363           | 455     | 246          |
|                                                                                                           |       |                |         |              |
| TOTAL                                                                                                     | 3397  | 3397           | 455     | 1185         |