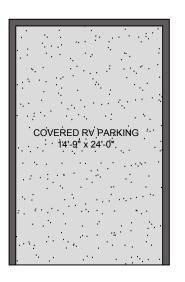

t{ SQ. FT.}}$ **CEILING HEIGHT VARIES** 3 PC. PRIMARY BEDROOM **BEDROOM** BATH 9'-0" x 11'-3" 10'-8" x 11'-3" 7'-10" CEILING HEIGHT **HALLWAY** 9'-9" x 3'-0" 00 FR **DINING NOOK** KITCHEN 11'-9" x 10'-6" 15'-0" x 8'-7" COVERED DECK 12'-6" x 42'-5" LIVING ROOM 19'-6" x 16'-4" **DINING ROOM** 16'-4" VAULTED CEILING 10'-10" x 15'-0" **COVERED DECK** 44'-8" x 7'-8"

# LOWER FLOOR 1363 SQ. FT.

0'-0" CEILING HEIGHT VARIES



#### **NORTH**



TOTAL

3397

#### 760 SATELLITE PARK DRIVE MAY 20, 2022 PREPARED FOR THE EXCLUSIVE USE OF ADAM BALL. PLANS MAY NOT BE 100% ACCURATE, IF CRITICAL BUYER TO VERIFY. AREA (SQ. FT.) FLOOR TOTAL FINISHED CARPORT DECK / PATIO MAIN 1363 1363 869 UPPER 671 671 70 LOWER 1363 1363 246 455

3397

455

1185



### UPPER FLOOR 671 SQ. FT. 8'-5" VAULTED CEILING













**NORTH** 



| 760 SATELLITE PARK DRIVE                                                                                  |       |                |         |              |
|-----------------------------------------------------------------------------------------------------------|-------|----------------|---------|--------------|
| MAY 20, 2022                                                                                              |       |                |         |              |
| PREPARED FOR THE EXCLUSIVE USE OF ADAM BALL. PLANS MAY NOT BE 100% ACCURATE, IF CRITICAL BUYER TO VERIFY. |       |                |         |              |
| FLOOR                                                                                                     | TOTAL | AREA (SQ. FT.) |