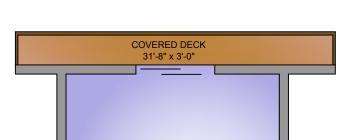

## $\frac{\text{MAIN FLOOR}}{1363 \text{ SQ. FT.}}$ **CEILING HEIGHT VARIES** 3 PC. PRIMARY BEDROOM **BEDROOM** BATH 9'-0" x 11'-3" 10'-8" x 11'-3" 7'-10" CEILING HEIGHT **HALLWAY** 9'-9" x 3'-0" 00 FR **DINING NOOK** KITCHEN 11'-9" x 10'-6" 15'-0" x 8'-7" COVERED DECK 12'-6" x 42'-5" LIVING ROOM 19'-6" x 16'-4" **DINING ROOM** 16'-4" VAULTED CEILING 10'-10" x 15'-0" **COVERED DECK** 44'-8" x 7'-8"