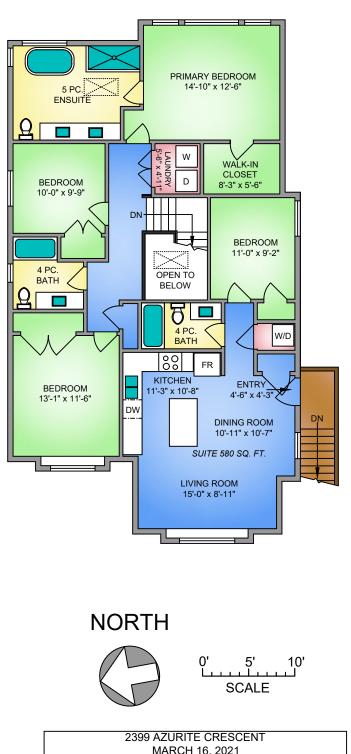

## **UPPER FLOOR** 1588 SQ. FT. 9' CEILING HEIGHT

250-884-9753 matt@propermeasure.com www.propermeasure.com

RESIDENTIAL REAL ESTATE

| PREPARED FOR THE EXCLUSIVE USE OF THE SALTER GROUP<br>PLANS MAY NOT BE 100% ACCURATE, IF CRITICAL BUYER TO VERIFY. |                |        |              |
|--------------------------------------------------------------------------------------------------------------------|----------------|--------|--------------|
| FLOOR                                                                                                              | AREA (SQ. FT.) |        |              |
|                                                                                                                    | FINISHED       | GARAGE | DECK / PATIO |
| MAIN                                                                                                               | 1183           | 396    | 331          |
| UPPER                                                                                                              | 1588           | -      | -            |
|                                                                                                                    |                |        |              |
| TOTAL                                                                                                              | 2771           | 396    | 331          |
|                                                                                                                    |                |        |              |