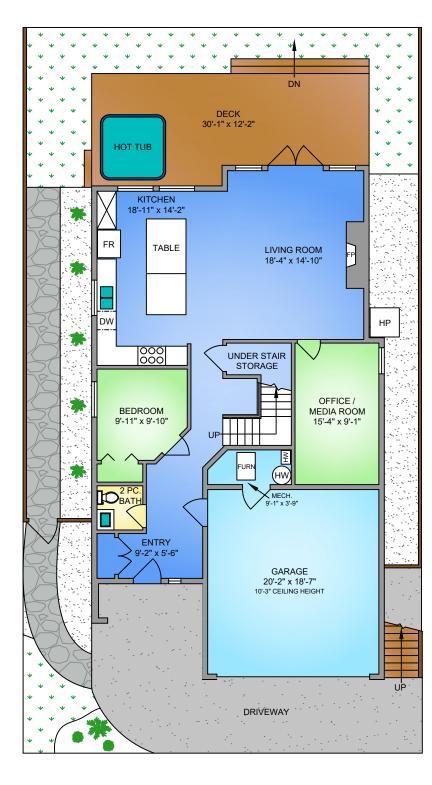

## MAIN FLOOR 1183 SQ. FT. 10' CEILING HEIGHT



## **UPPER FLOOR** 1588 SQ. FT. 9' CEILING HEIGHT





250-884-9753 matt@propermeasure.com www.propermeasure.com



RESIDENTIAL REAL ESTATE

| PREPARED FOR THE EXCLUSIVE USE OF THE SALTER GROUP<br>PLANS MAY NOT BE 100% ACCURATE, IF CRITICAL BUYER TO VERIFY. |                |        |              |
|--------------------------------------------------------------------------------------------------------------------|----------------|--------|--------------|
| FLOOR                                                                                                              | AREA (SQ. FT.) |        |              |
|                                                                                                                    | FINISHED       | GARAGE | DECK / PATIO |
| MAIN