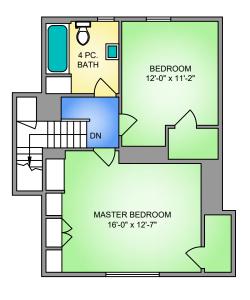

propermeasure.com 250.884.9753

matt@propermeasure.com

FROM PRECISION TO PERFECTION

STUDIO 232 SQ. FT.

9'-8" CEILING

UPPER FLOOR 678 SQ. FT.

8'-5" CEILING