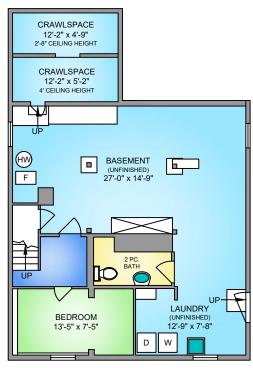

## LOWER FLOOR 250 SQ. FT.

6'-3" CEILING

## **NORTH**

| 566 GORGE ROAD W.                                            |                |            |              |
|--------------------------------------------------------------|----------------|------------|--------------|
| MAY 3, 2019                                                  |                |            |              |
| PREPARED FOR THE EXCLUSIVE USE OF MARK SALTER                |                |            |              |
| PLANS MAY NOT BE 100% ACCURATE, IF CRITICAL BUYER TO VERIFY. |                |            |              |
| FLOOR                                                        | AREA (SQ. FT.) |            |              |
|                                                              | FINISHED       | UNFINISHED | DECK / PATIO |
| MAIN                                                         | 996            | -          | 600          |
| UPPER                                                        | 678            | -          | -            |
| LOWER                                                        | 250            | 587        | -            |
| TOTAL                                                        | 1924           | 587        |              |
|                                                              |                |            |              |
| GARAGE                                                       | -              | 200        | -            |
| STUDIO                                                       | -              | 232        | -            |