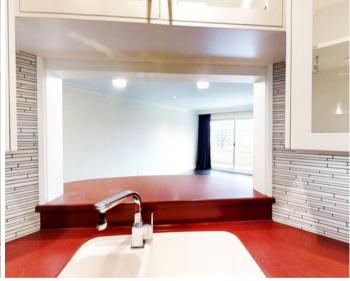

## Upgrades are top to bottom!

## including:

- Brazilian engineered hardwood flooring
- Inlaid flooring at the entrance
- Pot lights
- Ductless heating/cooling
- Blinds
- Crown molding
- Ceiling medallions
- Fixtures
- Wine cooler
- Upgraded hinges
- Doors & handles
- Trim
- Paint
- New kitchen with stainless steel appliances and pass through to living room
- In cabinet and under cabinet lighting
- New bathroom with heated towel rack/heated tile floor/walk-in shower with lighting
- Separate laundry
- Tile flooring.