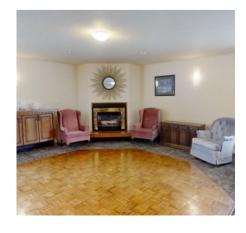

## Park Place Includes:

- Large main floor common area: library, dance floor, fireplace, pianos, dining area and commercial kitchen
- Large foyer with seating, mail area, Park Place office, bulletin boards for residents
- Wheelchair accessible elevator & complex
- 2nd floor games room with pool table, darts board, games and coffee bar
- 3rd floor workout area with views of park and river
- Guest Suite