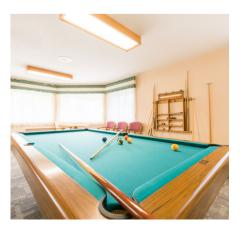

## Park Place Includes:

- Large main floor common area: library, dance floor, fireplace, pianos, dining area and commercial kitchen
- Large foyer with seating, mail area, Park Place office, bulletin boards for residents
- Wheelchair accessible elevator & complex
- 2nd floor games room with pool table, darts board, games and coffee bar
- 3rd floor workout area with views of park and river
- Guest Suite