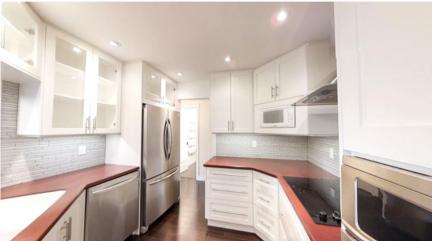

## Upgrades are top to bottom!

## including:

- Brazilian engineered hardwood flooring
- Inlaid flooring at the entrance
- Pot lights
- Ductless heating/cooling
- Blinds
- Crown molding
- Ceiling medallions
- Fixtures
- Wine cooler
- Upgraded hinges
- Doors & handles
- Trim
- Paint
- New kitchen with stainless steel appliances and pass through to living room
- In cabinet and under cabinet lighting
- New bathroom with heated towel rack/heated tile floor/walk-in shower with lighting
- Separate laundry
- Tile flooring.