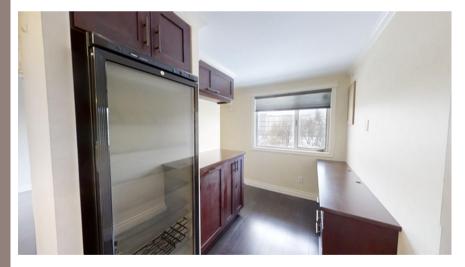

## including:

- Brazilian engineered hardwood flooring
- Inlaid flooring at the entrance
- Pot lights
- Ductless heating/cooling
- Blinds
- Crown molding
- Ceiling medallions
- Fixtures
- Wine cooler
- Upgraded hinges
- Doors & handles
- Trim
- Paint
- New kitchen with stainless steel appliances and pass through to living room
- In cabinet and under cabinet lighting
- New bathroom with heated towel rack/heated tile floor/walk-in shower with lighting
- Separate laundry
- Tile flooring.