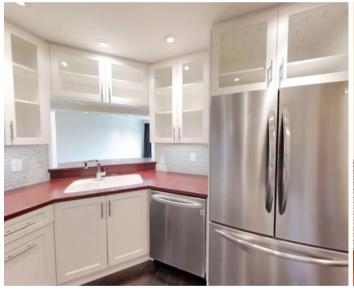

## Upgrades are top to bottom!

## including:

- Brazilian engineered hardwood flooring
- Inlaid flooring at the entrance
- Pot lights
- Ductless heating/cooling
- Blinds
- Crown molding
- Ceiling medallions
- Fixtures
- Wine cooler
- Upgraded hinges
- Doors & handles
- Trim
- Paint
- New kitchen with stainless steel appliances and pass through to living room
- In cabinet and under cabinet lighting
- New bathroom with heated towel rack/heated tile floor/walk-in shower with lighting
- Separate laundry
- Tile flooring.