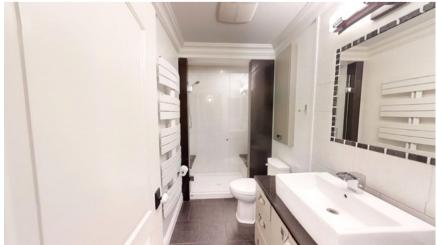

## including:

- Brazilian engineered hardwood flooring
- Inlaid flooring at the entrance
- Pot lights
- Ductless heating/cooling
- Blinds
- Crown molding
- Ceiling medallions
- Fixtures
- Wine cooler
- Upgraded hinges
- Doors & handles
- Trim
- Paint
- New kitchen with stainless steel appliances and pass through to living room
- In cabinet and under cabinet lighting
- New bathroom with heated towel rack/heated tile floor/walk-in shower with lighting
- Separate laundry
- Tile flooring.