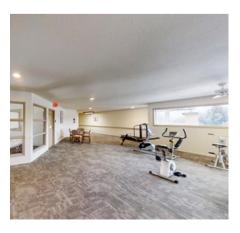

## Park Place Includes:

- Large main floor common area: library, dance floor, fireplace, pianos, dining area and commercial kitchen
- Large foyer with seating, mail area, Park Place office, bulletin boards for residents
- Wheelchair accessible elevator & complex
- 2nd floor games room with pool table, darts board, games and coffee bar
- 3rd floor workout area with views of park and river
- Guest Suite