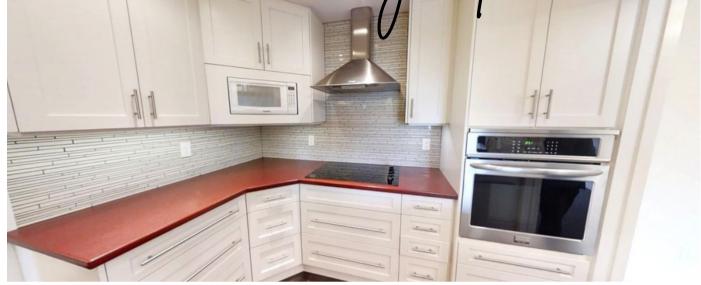

## Upgrades are top to bottom!

## including:

- Brazilian engineered hardwood flooring
- Inlaid flooring at the entrance
- Pot lights
- Ductless heating/cooling
- Blinds
- Crown molding
- Ceiling medallions
- Fixtures
- Wine cooler
- Upgraded hinges
- Doors & handles
- Trim
- Paint
- New kitchen with stainless steel appliances and pass through to living room
- In cabinet and under cabinet lighting
- New bathroom with heated towel rack/heated tile floor/walk-in shower with lighting
- Separate laundry
- Tile flooring.