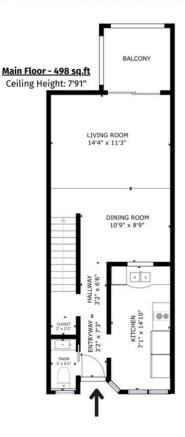

## 8029 Vedette Drive, Osoyoos, BC

2 BED / 3 BATH

PRIMARY BEDROOM
12'2" x 10'4"

BED 2
10'9" x 9'8"

Upper Level - 432 sq.ft
Ceiling Height: 7'10"

 Upper Level:
 432 sq.ft.

 Main Floor:
 498 sq.ft.

 Lower Floor:
 495 sq.ft.

 Total Livable SQ.FT:
 1,425 sq.ft.

www.itshomephotography.com