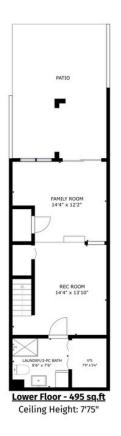

## 8029 Vedette Drive, Osoyoos, BC

2 BED / 3 BATH

PRIMARY BEDROOM
12'2" x 10'4"

BED 2
10'9" x 9'8"

Upper Level - 432 sq.ft
Ceiling Height: 7'10"

 Upper Level:
 432 sq.ft.

 Main Floor:
 498 sq.ft.

 Lower Floor:
 495 sq.ft.

 Total Livable SQ.FT:
 1,425 sq.ft.

www.itshomephotography.com