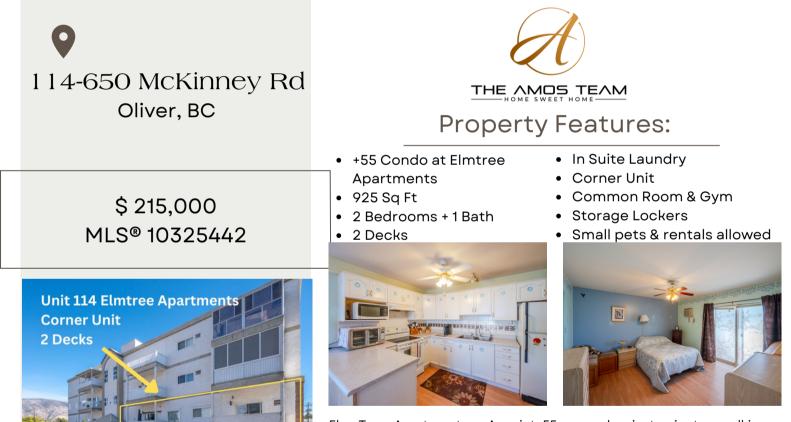

Katie Amos, Realtor® (250) 535 - 0509 katie.amos@century21.ca

Sara Amos, Realtor® (250) 535 - 0518 sara.amos@century21.ca

Elm Tree Apartments - A quiet 55+ complex just minutes walking distance to hospital, rec center, hike/bike path, river and town! Located on the ground floor, this corner unit offers an open floor plan, 2 spacious bedrooms, and the primary bedroom is located at the back of the unit for quiet and has a walk-in closet! Open floor plan with a cozy living room and dining room area adjacent to the spacious kitchen; The kitchen has plenty of cupboards and counter space for all your cooking needs. The unit boasts a full laundry room with washer/dryer and additional storage. With an abundance of storage, and well laid out kitchen, this condo hasn't missed anything! Step onto your 2 decks with privacy, mountain views and easy access off your living room and primary bedroom. The complex offers secure living, easy access with an elevator, rec room, gym area, and an oversized storage locker. Affordable strata fees for affordable living and 1 parking spot for you or your guests. Restrictions: no pets, rentals ok and 55+.