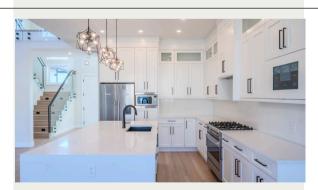

The perfect combination - Modern and stylish with a great open floor plan, quartz counters throughout, 1 bedroom legal suite and mountain views. The moment you step inside you are greeted by oversized tall ceilings, modern fixtures, and an incredible glass staircase to your upper floor. To the right is a cozy den with a gorgeous feature wall, gas fireplace and a view of the mountains. Large windows and an abundance of natural light is a main feature throughout. Adjacent is the main living room with a grand, floor to ceiling fireplace with beautiful cascading feature lights above. The kitchen boasts an oversized quartz island with storage, dark barn sink and plenty of space to entertain or bake/cook for those foodie enthusiasts and a modern touch screen security system built in. Enjoy your formal dining area or take it outside to your covered patio with decorative patio stone and beautiful landscaping; Artificial turf and low maintenance xeriscape with beautiful feature beams. Upstairs you'll find 3 bedrooms each with their own private bathroom, laundry, and an incredible primary bedroom. The primary bedroom boasts a beautiful feature wall, large walk-in closet, and an amazing ensuite with a walk-in shower, dual sinks, and freestanding tub. Outside you'll find 3 patio spaces to enjoy with the backyard patio roughed in for patio heaters. The property boasts plenty of parking; Double garage with EV charger and additional parking for 3+ vehicles. GST APPLICABLE. \*Virtually staged\*