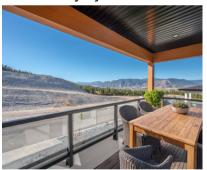

The perfect combination - Modern and stylish with a great open floor plan, quartz counters throughout, 1 bedroom legal suite and mountain views. The moment you step inside you are greeted by oversized tall ceilings, modern fixtures, and an incredible glass staircase to your upper floor. To the right is a cozy den with a gorgeous feature wall, gas fireplace and a view of the mountains. Large windows and an abundance of natural light is a main feature throughout. Adjacent is the main living room with a grand, floor to ceiling fireplace with beautiful cascading feature lights above. The kitchen boasts an oversized quartz island with storage, dark barn sink and plenty of space to entertain or bake/cook for those foodie enthusiasts and a modern touch screen security system built in. Enjoy your formal dining area or take it outside to your covered patio with decorative patio stone and beautiful landscaping; Artificial turf and low maintenance xeriscape with beautiful feature beams. Upstairs you'll find 3 bedrooms each with their own private bathroom, laundry, and an incredible primary bedroom. The primary bedroom boasts a beautiful feature wall, large walk-in closet, and an amazing ensuite with a walk-in shower, dual sinks, and freestanding tub. Outside you'll find 3 patio spaces to enjoy with the backyard patio roughed in for patio heaters. The property boasts plenty of parking; Double garage with EV charger and additional parking for 3+ vehicles. GST APPLICABLE. \*Virtually staged\*