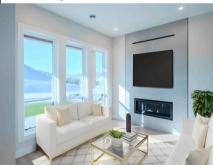

The perfect combination - Modern and stylish with a great open floor plan, quartz counters throughout, 1 bedroom legal suite and mountain views. The moment you step inside you are greeted by oversized tall ceilings, modern fixtures, and an incredible glass staircase to your upper floor. To the right is a cozy den with a gorgeous feature wall, gas fireplace and a view of the mountains. Large windows and an abundance of natural light is a main feature throughout. Adjacent is the main living room with a grand, floor to ceiling fireplace with beautiful cascading feature lights above. The kitchen boasts an oversized quartz island with storage, dark barn sink and plenty of space to entertain or bake/cook for those foodie enthusiasts and a modern touch screen security system built in. Enjoy your formal dining area or take it outside to your covered patio with decorative patio stone and beautiful landscaping; Artificial turf and low maintenance xeriscape with beautiful feature beams. Upstairs you'll find 3 bedrooms each with their own private bathroom, laundry, and an incredible primary bedroom. The primary bedroom boasts a beautiful feature wall, large walk-in closet, and an amazing ensuite with a walk-in shower, dual sinks, and freestanding tub. Outside you'll find 3 patio spaces to enjoy with the backyard patio roughed in for patio heaters. The property boasts plenty of parking; Double garage with EV charger and additional parking for 3+ vehicles. GST APPLICABLE. \*Virtually staged\*