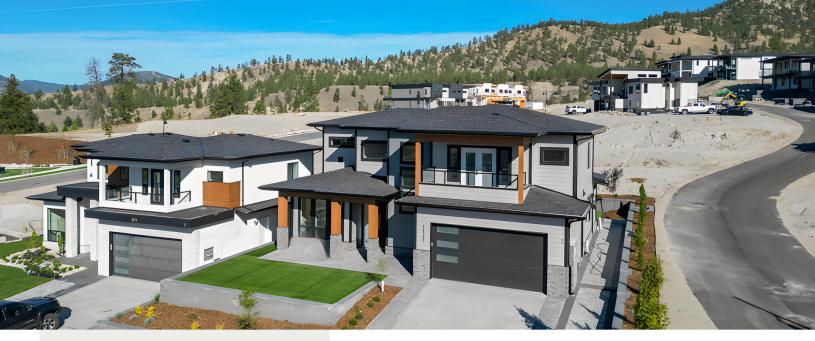

## 1121 Antler Dr Penticton, BC

\$ 1,498,888 MLS<sup>®</sup> 10325028

Katie Amos, Realtor® (250) 535 - 0509 katie.amos@century21.ca

Sara Amos, Realtor® (250) 535 - 0518 sara.amos@century21.ca

CENTURY 21, Amos Realty

## **Property Features:**

- 2403 Sq Ft
- 4 Bedrooms + 5 Baths
- Includes 1 Bed + 1 Bath Suite
- Double Garage with EV Charger

- French Doors to Deck off Master Bedroom Suite
- Mountain Views
- Built in Touch Screen Security System

The perfect combination - Modern and stylish with a great open floor plan, quartz counters throughout, 1 bedroom legal suite and mountain views. The moment you step inside you are greeted by oversized tall ceilings, modern fixtures, and an incredible glass staircase to your upper floor. To the right is a cozy den with a gorgeous feature wall, gas fireplace and a view of the mountains. Large windows and an abundance of natural light is a main feature throughout. Adjacent is the main living room with a grand, floor to ceiling fireplace with beautiful cascading feature lights above. The kitchen boasts an oversized quartz island with storage, dark barn sink and plenty of space to entertain or bake/cook for those foodie enthusiasts and a modern touch screen security system built in. Enjoy your formal dining area or take it outside to your covered patio with decorative patio stone and beautiful landscaping; Artificial turf and low maintenance xeriscape with beautiful feature beams. Upstairs you'll find 3 bedrooms each with their own private bathroom, laundry, and an incredible primary bedroom. The primary bedroom boasts a beautiful feature wall, large walk-in closet, and an amazing ensuite with a walk-in shower, dual sinks, and freestanding tub. Outside you'll find 3 patio spaces to enjoy with the backyard patio roughed in for patio heaters. The property boasts plenty of parking; Double garage with EV charger and additional parking for 3+ vehicles. GST APPLICABLE. \*Virtually staged\*