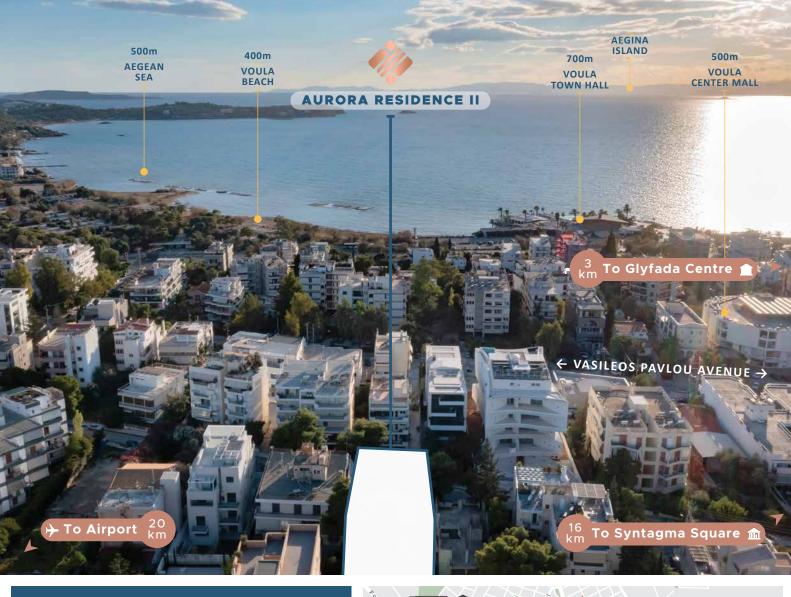

Located in the luxurious southern suburbs of Athens, **Voula** is only about a half-hour drive from the city center. With lovely beaches, Michelin stars restaurants and many high-end stores, this is where many dream of moving in order to combine the best of city-living with all that the coast has to offer.