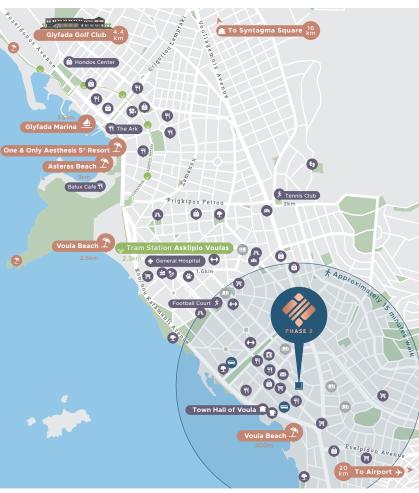

Located in the luxurious southern suburbs of Athens, **Voula** is only about a half-hour drive from the city center. With lovely beaches, Michelin stars restaurants and many high-end stores, this is where many dream of moving in order to combine the best of city-living with all that the coast has to offer.