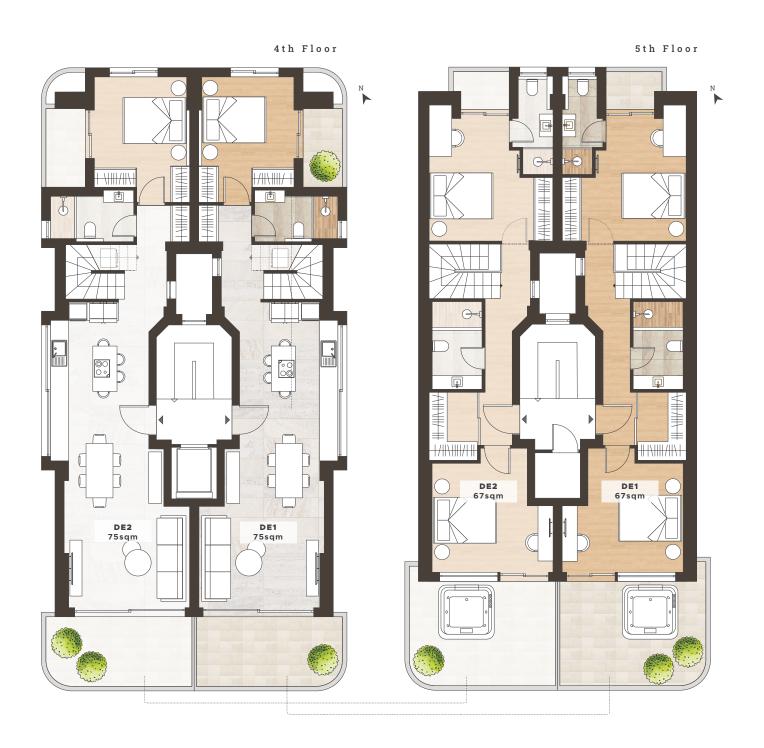

# 4th Floor & 5th Floor

### 3 Bedroom Duplex

| Total Area   | 171 sqm |
|--------------|---------|
| Balcony      | 29 sqm  |
| Covered Area | 142 sqm |
| Bathroom     | 3       |
| Bedroom      | 3       |
|              |         |

### 3 Bedroom Duplex

| Total Area   | 171 sqm |  |  |  |
|--------------|---------|--|--|--|
| Balcony      | 29 sqm  |  |  |  |
| Covered Area | 142 sqm |  |  |  |
| Bathroom     | 3       |  |  |  |
| Bedroom      | 3       |  |  |  |
|              |         |  |  |  |