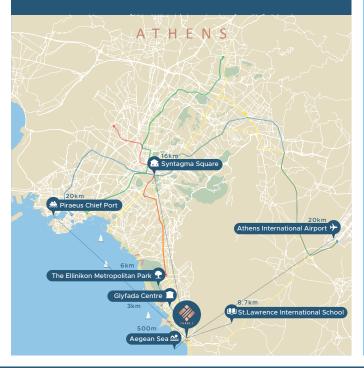

Located in the luxurious southern suburbs of Athens, **Voula** is only about a half-hour drive from the city center. With lovely beaches, Michelin stars restaurants and many high-end stores, this is where many dream of moving in order to combine the best of city-living with all that the coast has to offer.