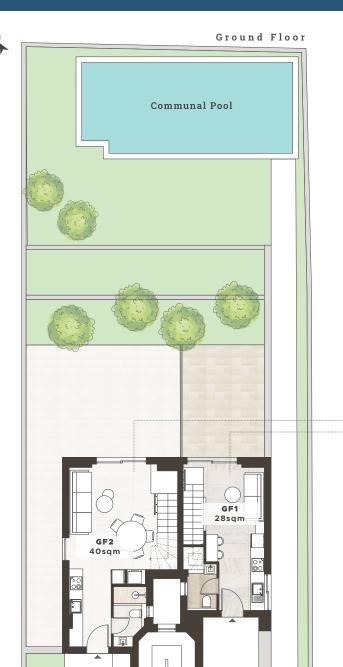

# Ground Floor & 1st Floor

▲ Parking

### 1 Bed Garden Duplex

| Total Area   | 74 sqm  |
|--------------|---------|
| Garden       | 20 sqm  |
| Balcony      | 1 sqm   |
| Covered Area | 53 sqm  |
| Bathroom     | 2 (1WC) |
| Bedroom      | 1       |
|              |         |

#### 2 Bed Garden Duplex

| Total Area   | 130 sqm |  |  |
|--------------|---------|--|--|
| Garden       | 48 sqm  |  |  |
| Balcony      | 5 sqm   |  |  |
| Covered Area | 77 sqm  |  |  |
| Bathroom     | 2       |  |  |
| Bedroom      | 2       |  |  |
|              |         |  |  |

#### 2 Bedroom Apartment

| Total Area   | 81 sqm<br>26 sqm<br><b>107 sqm</b> |  |  |
|--------------|------------------------------------|--|--|
| Balcony      |                                    |  |  |
| Covered Area |                                    |  |  |
| Bathroom     | 2                                  |  |  |
| Bedroom      | 2                                  |  |  |