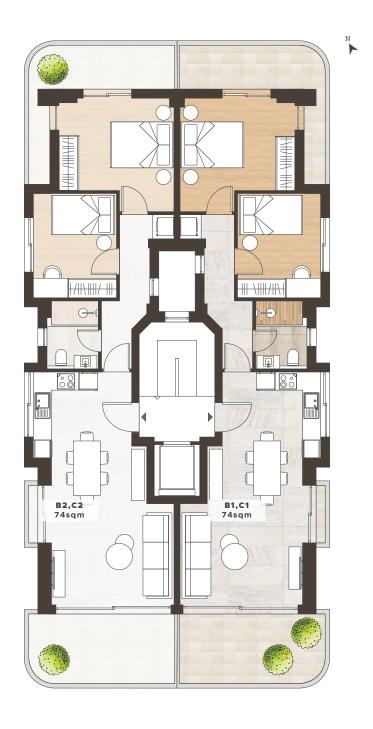

# 2nd Floor & 3rd Floor

Plastira Str.

### 2 Bedroom Apartment

| Total Area   | 85 sam |  |  |  |  |
|--------------|--------|--|--|--|--|
| Balcony      | 11 sqm |  |  |  |  |
| Covered Area | 74 sqm |  |  |  |  |
| Bathroom     | 1      |  |  |  |  |
| Bedroom      | 2      |  |  |  |  |
|              |        |  |  |  |  |

### 2 Bedroom Apartment

| Total Area   | 85 sam |
|--------------|--------|
| Balcony      | 11 sqm |
| Covered Area | 74 sqm |
| Bathroom     | 1      |
| Bedroom      | 2      |
|              |        |