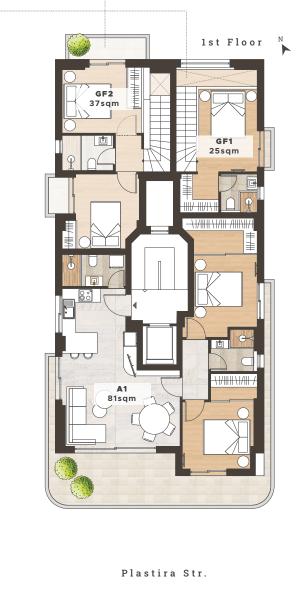

# 2nd Floor & 3rd Floor

Plastira Str.

### 2 Bedroom Apartment

| Total Area   | 85 sam |  |  |  |  |
|--------------|--------|--|--|--|--|
| Balcony      | 11 sqm |  |  |  |  |
| Covered Area | 74 sqm |  |  |  |  |
| Bathroom     | 1      |  |  |  |  |
| Bedroom      | 2      |  |  |  |  |
|              |        |  |  |  |  |

### 2 Bedroom Apartment

| Total Area   | 85 sam |
|--------------|--------|
| Balcony      | 11 sqm |
| Covered Area | 74 sqm |
| Bathroom     | 1      |
| Bedroom      | 2      |
|              |        |