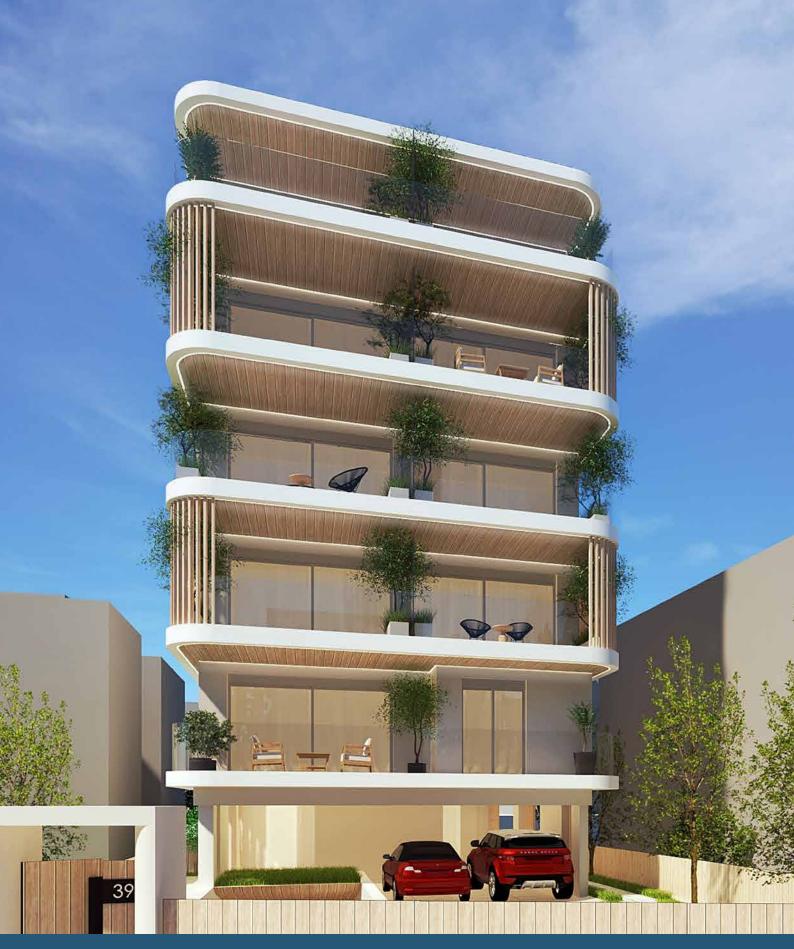

### **AURORA RESIDENCE I**

Aurora Residence II offers a unique blend of sophistication and tranquility. With its stunning architectural design and meticulous attention to detail, Aurora Residence II sets a new standard in contemporary living.

The five-storey building is comprised of 9 units of 3 different typologies: 1-bedroom apartments, 2-bedroom duplexes and 3-bedroom duplex penthouses. All units are thoughtfully crafted to provide the perfect balance of comfort and style, and as part of our commitment to creating exceptional homes, Aurora II boasts an array of premium amenities. From spacious layouts and high-end finishes to stunning swimming pool and panoramic views of the azure sea, every detail is curated to elevate your living experience. Also, the top floor penthouse comes with a private hot tub.

In addition, as part of our commitment to create properties fully harmonized with environmental standards, Aurora Residence II has an A+ energy efficiency with a thermal facade and energy-efficient glazing that guarantee a low energy footprint.