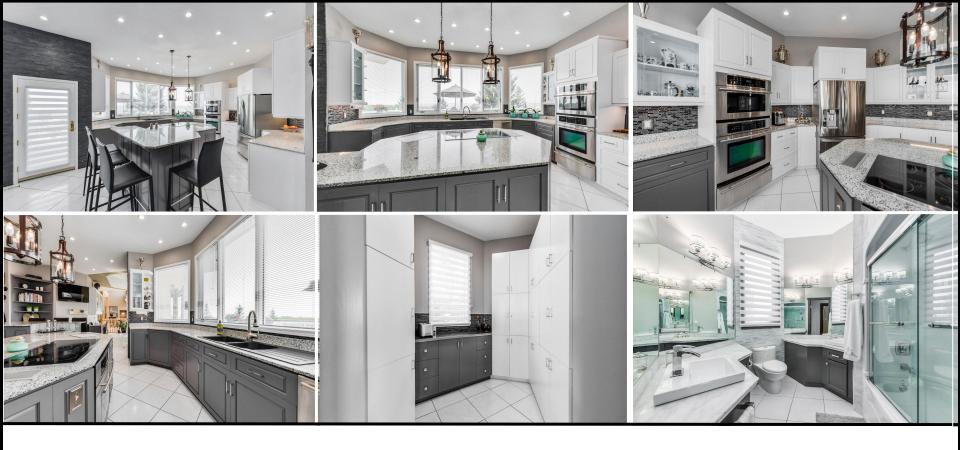

- Water feature/pond at west end of property
- ❖ 55' x 80' shop
- Fully fenced 40 acres
- Secondary power for additional dwelling

Beautifully landscaped yard and great outdoor space

Renovated Kitchen and main floor bathroom