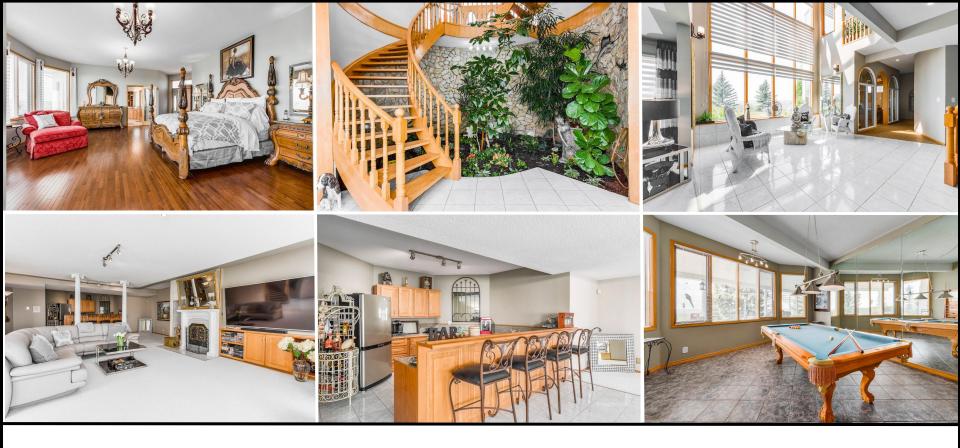

Large rooms with hardwood and circular staircase

Large master bedroom, solarium, basement bar and games room