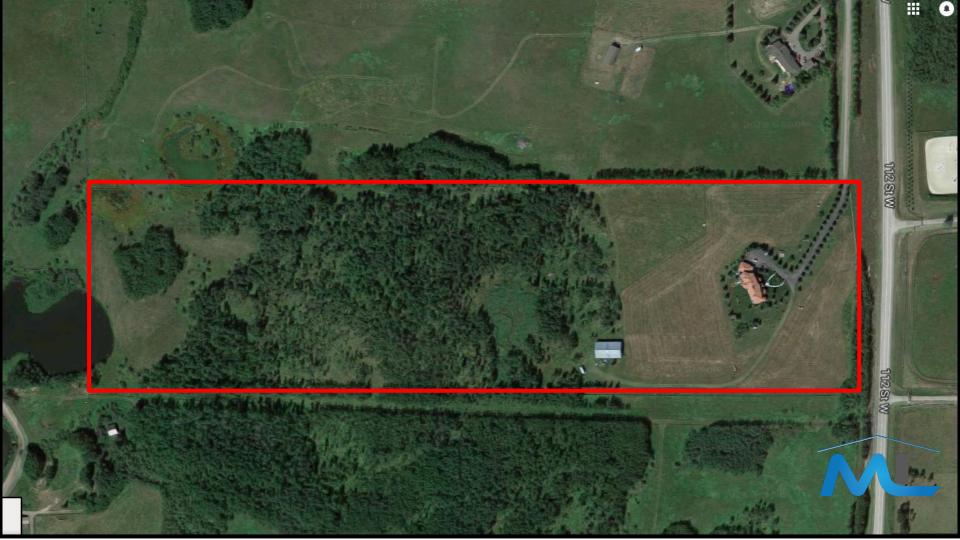

- Water feature/pond at west end of property
- ❖ 55' x 80' shop
- Fully fenced 40 acres
- Secondary power for additional dwelling

Beautifully landscaped yard and great outdoor space

Renovated Kitchen and main floor bathroom