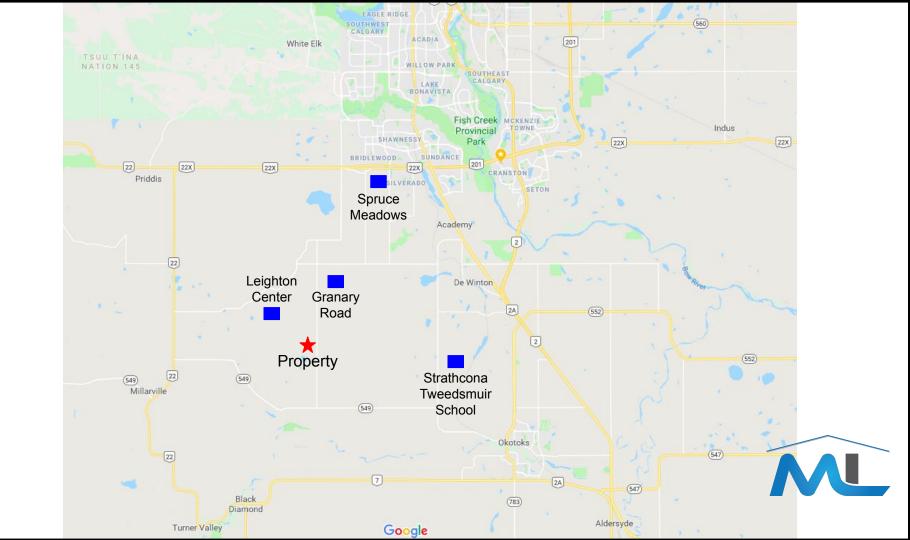

- ❖ Main level 3,392 sq.ft
- Upper level 2,330 sq.ft
- ❖ Lower level 3562 sq.ft
- ❖ Total developed 9,284 sq.ft
- Triple garage 36'6" x 25'5"
- ♦ 5 bedrooms
- 5.5 bathrooms (3 ensuites)
- Water 4 GPM

- 30 minutes to downtown Calgary
- 15 minutes to Okotoks
- 15 minutes to Millarville
- 15 minutes to Strathcona-Tweedsmuir School
- 10 minutes from Spruce Meadows
- 5 minutes from Granary Road
- 5 minutes from Leighton Centre
- Panoramic mountain views
- Panoramic city views