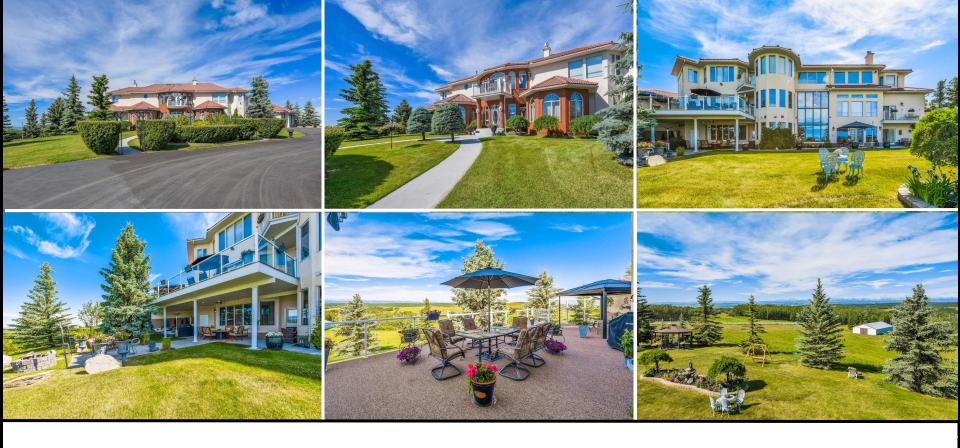

- Water feature/pond at west end of property
- ❖ 55' x 80' shop
- Fully fenced 40 acres
- Secondary power for additional dwelling

Beautifully landscaped yard and great outdoor space

Renovated Kitchen and main floor bathroom

Large rooms with hardwood and circular staircase

Large master bedroom, solarium, basement bar and games room