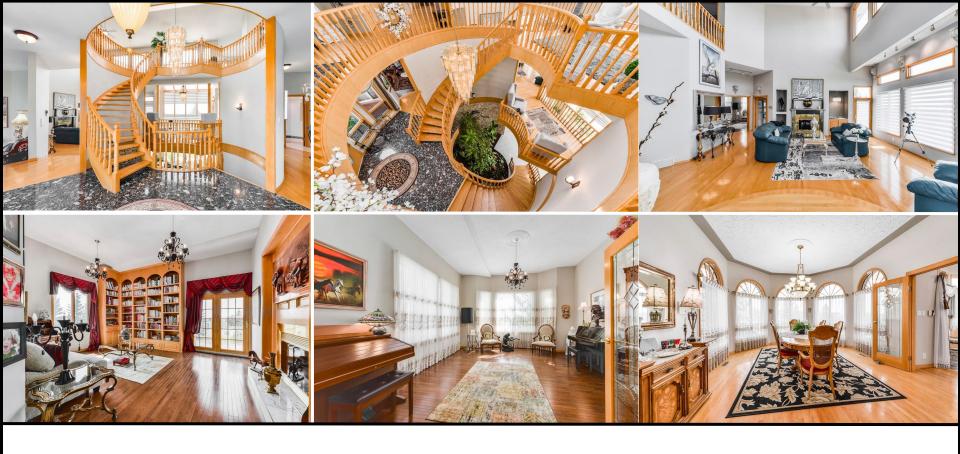

Large rooms with hardwood and circular staircase

Large master bedroom, solarium, basement bar and games room