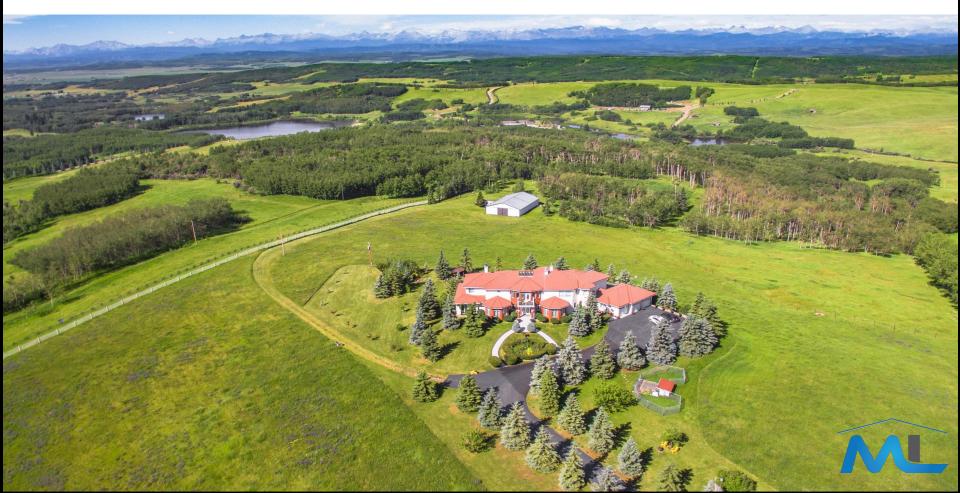

- ❖ Main level 3,392 sq.ft
- Upper level 2,330 sq.ft
- ❖ Lower level 3562 sq.ft
- ❖ Total developed 9,284 sq.ft
- Triple garage 36'6" x 25'5"
- ♦ 5 bedrooms
- 5.5 bathrooms (3 ensuites)
- Water 4 GPM

- 30 minutes to downtown Calgary
- 15 minutes to Okotoks
- 15 minutes to Millarville
- 15 minutes to Strathcona-Tweedsmuir School
- 10 minutes from Spruce Meadows
- 5 minutes from Granary Road
- 5 minutes from Leighton Centre
- Panoramic mountain views
- Panoramic city views

- Water feature/pond at west end of property
- ❖ 55' x 80' shop
- Fully fenced 40 acres
- Secondary power for additional dwelling

Beautifully landscaped yard and great outdoor space

Renovated Kitchen and main floor bathroom