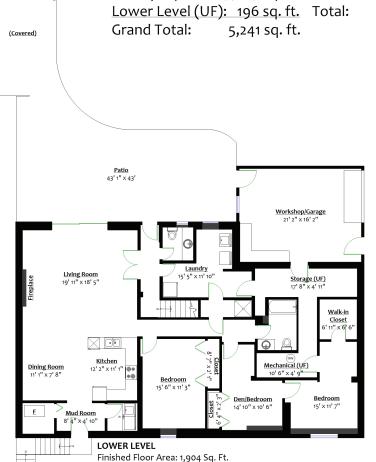

#### MAIN LEVEL Floor Area: 2,205 Sq. Ft.

#### Totals\*\*

Main Level:2,205 sq. ft.Detached Garage:517 sq. ft.Upper Level:936 sq. ft.Patio:930 sq. ft.Lower Level:1,904 sq. ft.Workshop/Garage:362 sq. ft.Total (fin.):5,045 sq. ft.Deck:265 sq. ft.Lower Level (UF):196 sq. ft.Total:2,074 sq. ft.