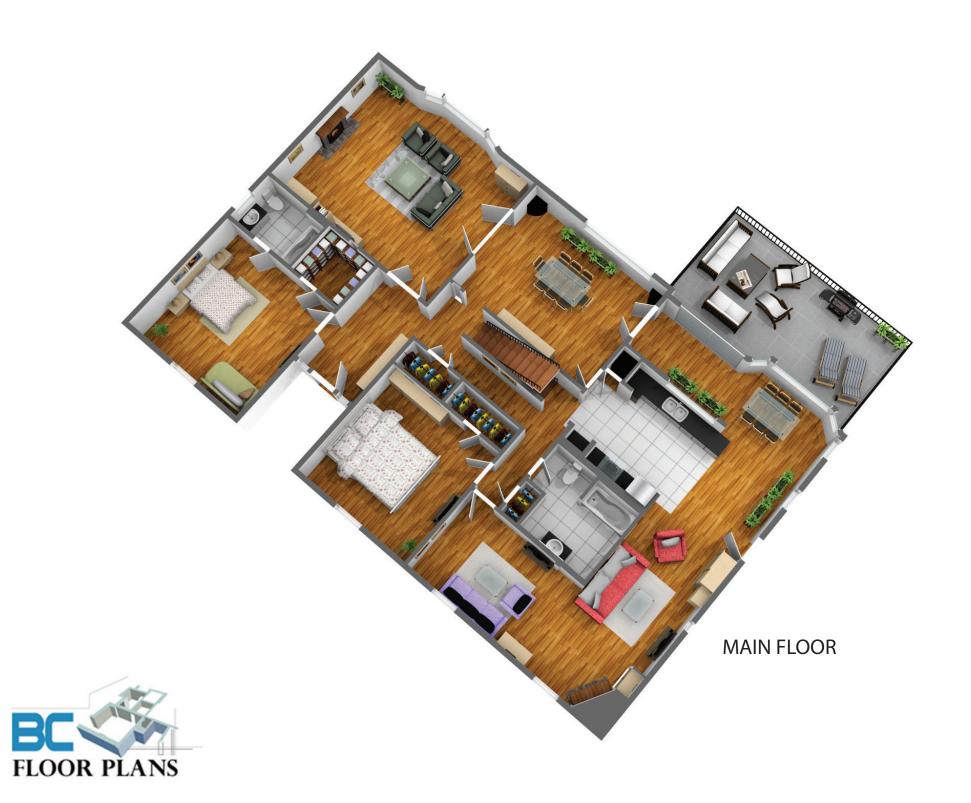

# Gavin Hughes LOVE YOUR NEIGHBOURHOOD

pembertonheights.ca

### Master Bedroom 23' 4" × 15' 3" Open to Below Bedroom UPPER LEVEL Floor Area: 936 Sq. Ft. <u>Deck</u> 22' 2" x 12' 8" Eating Area Dining Room Living Room <u>Kitchen</u> Walk-in Closet Closet 7' 1" x 2' 8" Family Room 10' 1" x 8' 2" Ω Bedroom Bedroom 14' 3" x 13' 11" 13' 6" x 13' 4" Flex Space

#### MAIN LEVEL Floor Area: 2,205 Sq. Ft.

## 1295 Keith Road West, North Vancouver, B.C.

#### Totals\*\*

Main Level:2,205 sq. ft.Detached Garage:517 sq. ft.Upper Level:936 sq. ft.Patio:930 sq. ft.Lower Level:1,904 sq. ft.Workshop/Garage:362 sq. ft.Total (fin.):5,045 sq. ft.Deck:265 sq. ft.Lower Level (UF):196 sq. ft.Total:2,074 sq. ft.





**DETACHED GARAGE**Floor Area: 517 Sq. Ft.







Unfinished Floor Area: 196 Sq. Ft.