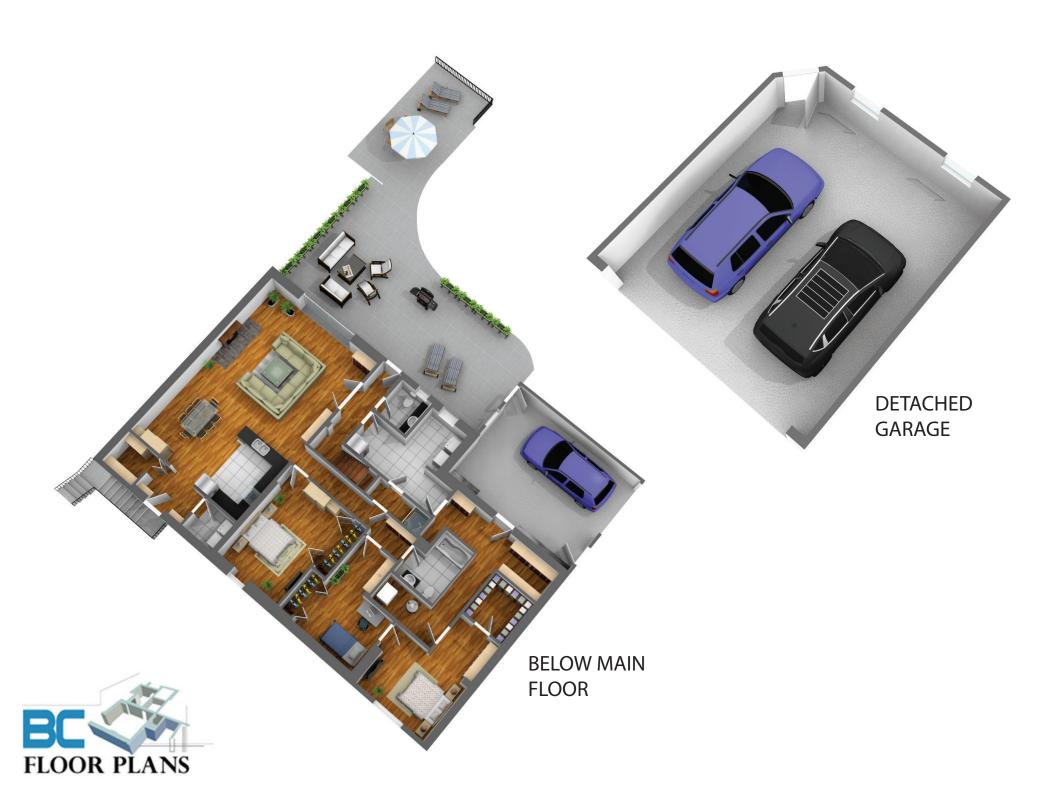

# Gavin Hughes LOVE YOUR NEIGHBOURHOOD

pembertonheights.ca

### Master Bedroom 23' 4" × 15' 3" Open to Below Bedroom UPPER LEVEL Floor Area: 936 Sq. Ft. <u>Deck</u> 22' 2" x 12' 8" Eating Area Dining Room Living Room <u>Kitchen</u> Walk-in Closet Closet 7' 1" x 2' 8" Family Room 10' 1" x 8' 2" Ω Bedroom Bedroom 14' 3" x 13' 11" 13' 6" x 13' 4" Flex Space

#### MAIN LEVEL Floor Area: 2,205 Sq. Ft.

## 1295 Keith Road West, North Vancouver, B.C.

#### Totals\*\*

Main Level:2,205 sq. ft.Detached Garage:517 sq. ft.Upper Level:936 sq. ft.Patio:930 sq. ft.Lower Level:1,904 sq. ft.Workshop/Garage:362 sq. ft.Total (fin.):5,045 sq. ft.Deck:265 sq. ft.Lower Level (UF):196 sq. ft.Total:2,074 sq. ft.





**DETACHED GARAGE**Floor Area: 517 Sq. Ft.







Unfinished Floor Area: 196 Sq. Ft.