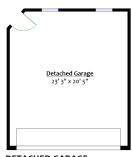

#### Totals\*\*

Main Level:2,205 sq. ft.Detached Garage:517 sq. ft.Upper Level:936 sq. ft.Patio:930 sq. ft.Lower Level:1,904 sq. ft.Workshop/Garage:362 sq. ft.Total (fin.):5,045 sq. ft.Deck:265 sq. ft.Lower Level (UF):196 sq. ft.Total:2,074 sq. ft.

**DETACHED GARAGE**Floor Area: 517 Sq. Ft.

Unfinished Floor Area: 196 Sq. Ft.