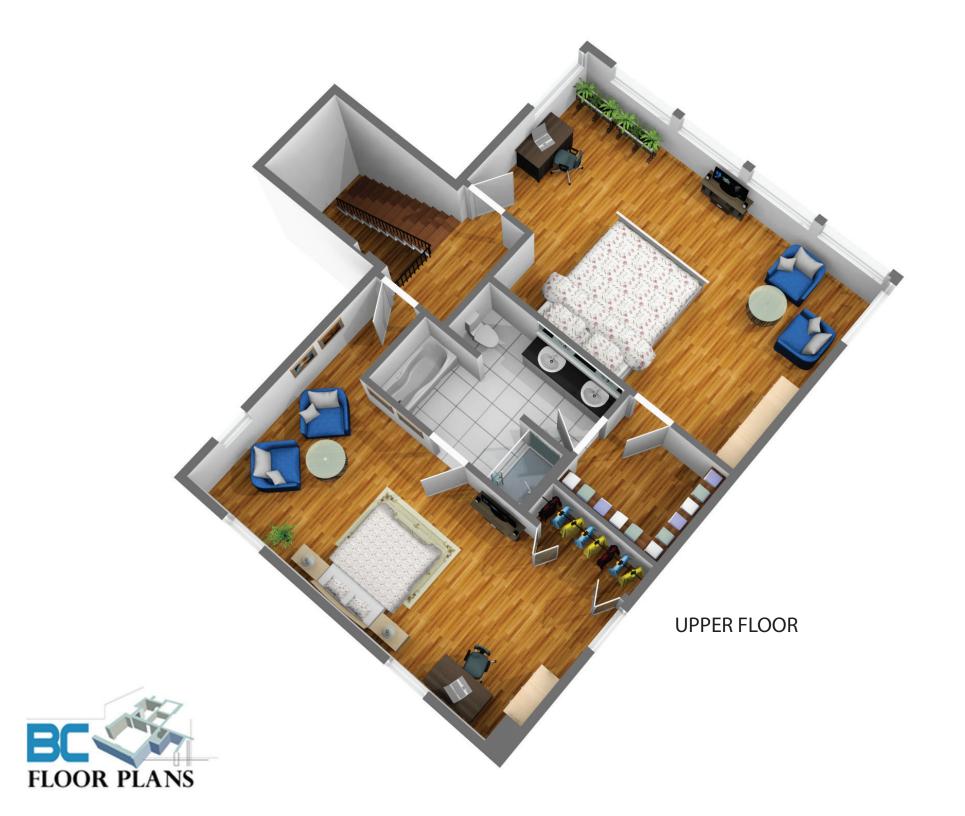

### Master Bedroom 23' 4" × 15' 3" Open to Below Bedroom UPPER LEVEL Floor Area: 936 Sq. Ft. <u>Deck</u> 22' 2" x 12' 8" Eating Area Dining Room Living Room <u>Kitchen</u> Walk-in Closet Closet 7' 1" x 2' 8" Family Room 10' 1" x 8' 2" Ω Bedroom Bedroom 14' 3" x 13' 11" 13' 6" x 13' 4" Flex Space