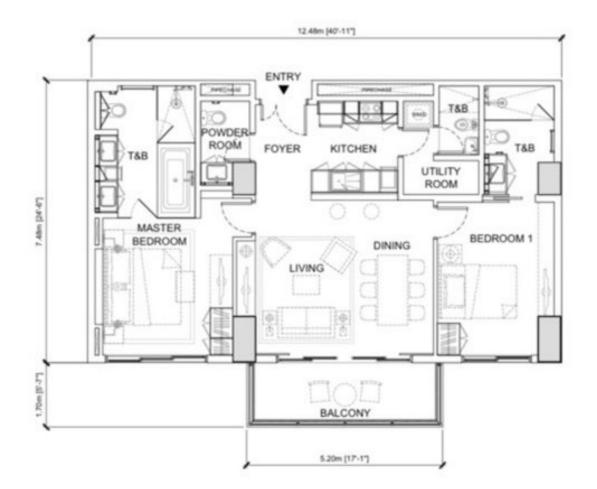

#### **AREA:**

| FOYER           | 5 square meters  |
|-----------------|------------------|
| LIVING / DINING | 21 square meters |
| KITCHEN         | 8 square meters  |
| MASTER BEDROOM  | 16 square meters |
| MASTER T & B    | 10 square meters |
| BEDROOM 1       | 15 square meters |
| BEDROOM 1 T & B | 7 square meters  |
| UTILITY ROOM    | 4 square meters  |
| UTILITY T & B   | 2 square meters  |
| POWDER ROOM     | 4 square meters  |
| BALCONY         | 9 square meters  |

### TOTAL AREA: 101 square meters

LEVELS: **19**<sup>th</sup>

### Parking Slot: **1**