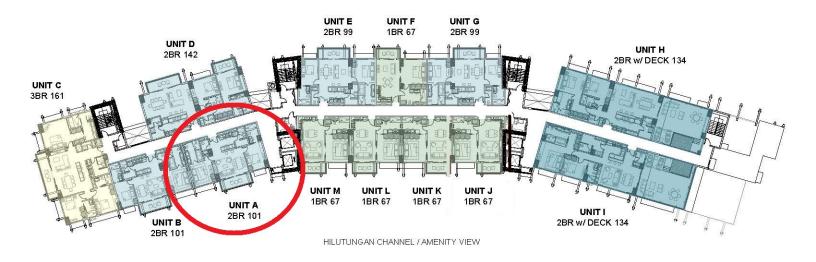

### NINETEENTH FLOOR PLAN



The above information and drawings are conceptual and subject to change without prior notice.

The Developer reserves the right to make additions, deletions and modifications to the drawings as the Developer may deem appropriate or desirable. June 2021

# 2-Bedroom Unit

 $\sum_{\substack{i=1,\dots,n\\i=1,\dots,i}}^{n} \frac{n(i)}{2} \frac{n_{i+1}}{2} \frac{n_$ 

#### Unit A

#### Area:

| Living/Dining<br>Kitchen<br>Master's Badroom<br>Master's T & B<br>Bedroom 1<br>Bedroom 1 T & B<br>Maid's Room<br>Maid's T & B<br>Powder Room<br>Balcony |   | 25 sm<br>7 sm<br>16 sm<br>10 sm<br>15 sm<br>7 sm<br>5 sm<br>2 sm<br>4 sm<br>9 sm |
|--------------------------------------------------------------------------------------------------------------------------------------