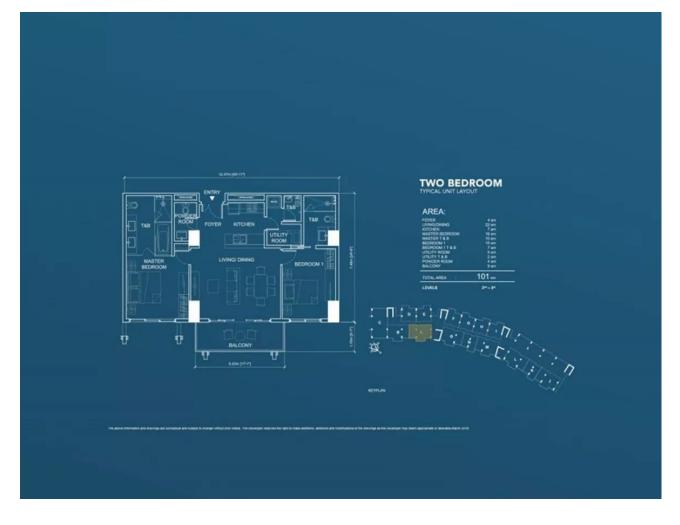

#### **AREA:**

| FOYER           | 5 square meters  |
|-----------------|------------------|
| LIVING / DINING | 21 square meters |
| KITCHEN         | 8 square meters  |
| MASTER BEDROOM  | 16 square meters |
| MASTER T & B    | 10 square meters |
| BEDROOM 1       | 15 square meters |
| BEDROOM 1 T & B | 7 square meters  |
| UTILITY ROOM    | 4 square meters  |
| UTILITY T & B   | 2 square meters  |
| POWDER ROOM     | 4 square meters  |
| BALCONY         | 9 square meters  |

### TOTAL AREA: 101 square meters

LEVELS: **19**<sup>th</sup>

## UNIT TYPE: UNIT A (2 BEDROOMS)