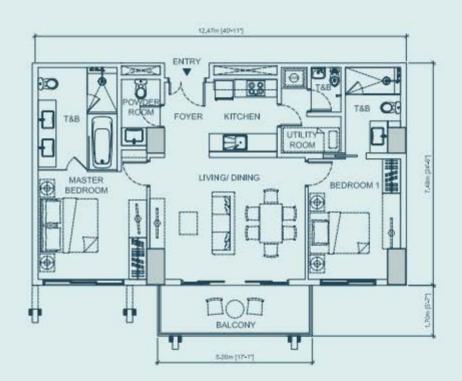

#### Area:

| Living/Dining<br>Kitchen<br>Master's Badroom<br>Master's T & B<br>Bedroom 1<br>Bedroom 1 T & B<br>Maid's Room<br>Maid's T & B<br>Powder Room<br>Balcony |   | 25 sm<br>7 sm<br>16 sm<br>10 sm<br>15 sm<br>7 sm<br>5 sm<br>2 sm<br>4 sm<br>9 sm |
|---------------------------------------------------------------------------------------------------------------------------------------------------------|---|----------------------------------------------------------------------------------|
| TOTAL AREA                                                                                                                                              |   | 101 sm                                                                           |
| LEVELS                                                                                                                                                  | ÷ | 2 <sup>nd</sup> - 3 <sup>nd</sup>                                                |