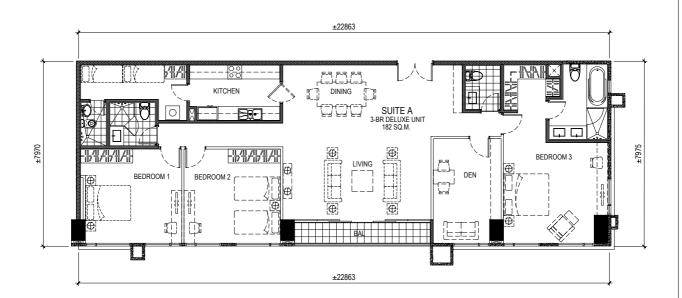

| MARCO POLO PARKVIEW |                | UNIT 29A        |
|---------------------|----------------|-----------------|
| FEBRUARY 2018       | 3 BEDROOM UNIT | A = ±182.00 SQM |

## STANDARD UNIT LAYOUT

Note: Actual layouts may slightly vary, depending on unit locations.

| TPD | PPD | PDG |  |
|-----|-----|-----|--|