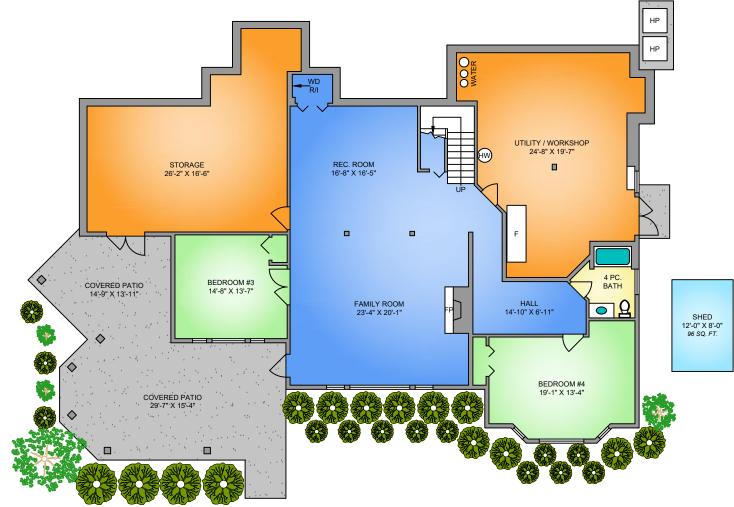

MAIN FLOOR 2913 SQ. FT. 9'-0" CEILING

SHED 12'-0" X 8'-0" 96 SQ. FT.

## LOWER FLOOR 2899 SQ. FT. 9'-o" CEILING