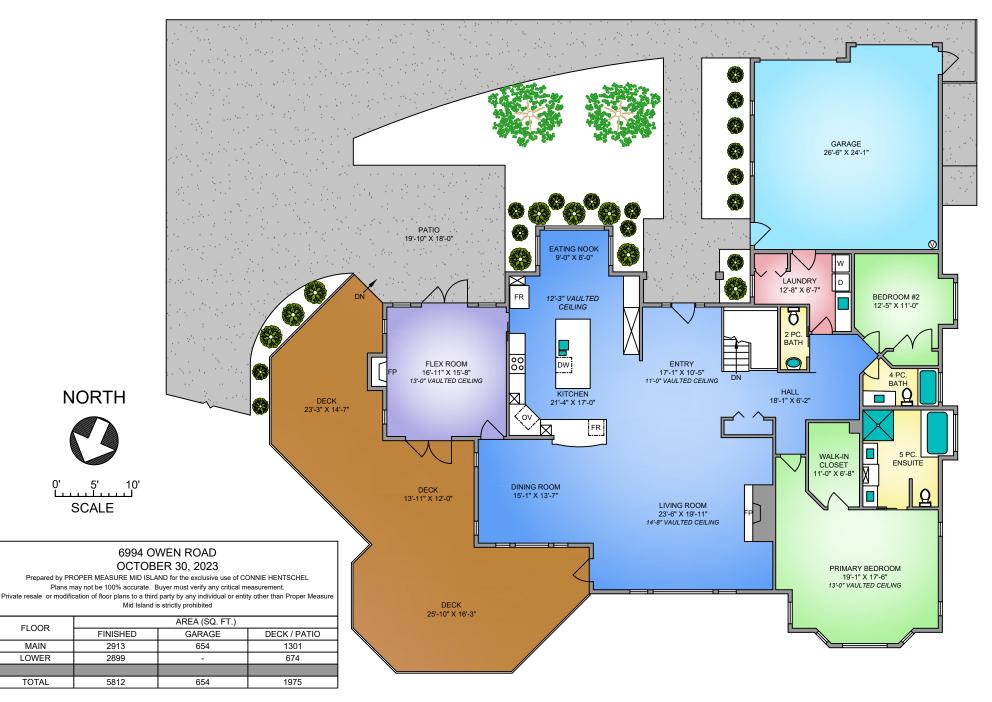

MAIN FLOOR 2913 SQ. FT. 9'-0" CEILING

SHED 12'-0" X 8'-0" 96 SQ. FT.

## 6994 OWEN ROAD OCTOBER 30, 2023

**NORTH** 

SCALE

Prepared by PROPER MEASURE MID ISLAND for the exclusive use of CONNIE HENTSCHEL Plans may not be 100% accurate. Buyer must verify any critical measurement.

Private resale or modification of floor plans to a third party by any individual or entity other than Proper Measure Mid Island is strictly prohibited

| FLOOR | AREA (SQ. FT.) |        |              |
|-------|----------------|--------|--------------|
|       | FINISHED       | GARAGE | DECK / PATIO |
| MAIN  | 2913           | 654    | 1301         |
| LOWER | 2899           | -      | 674          |
|       |                |        |              |
| TOTAL | 5812           | 654    | 1975         |