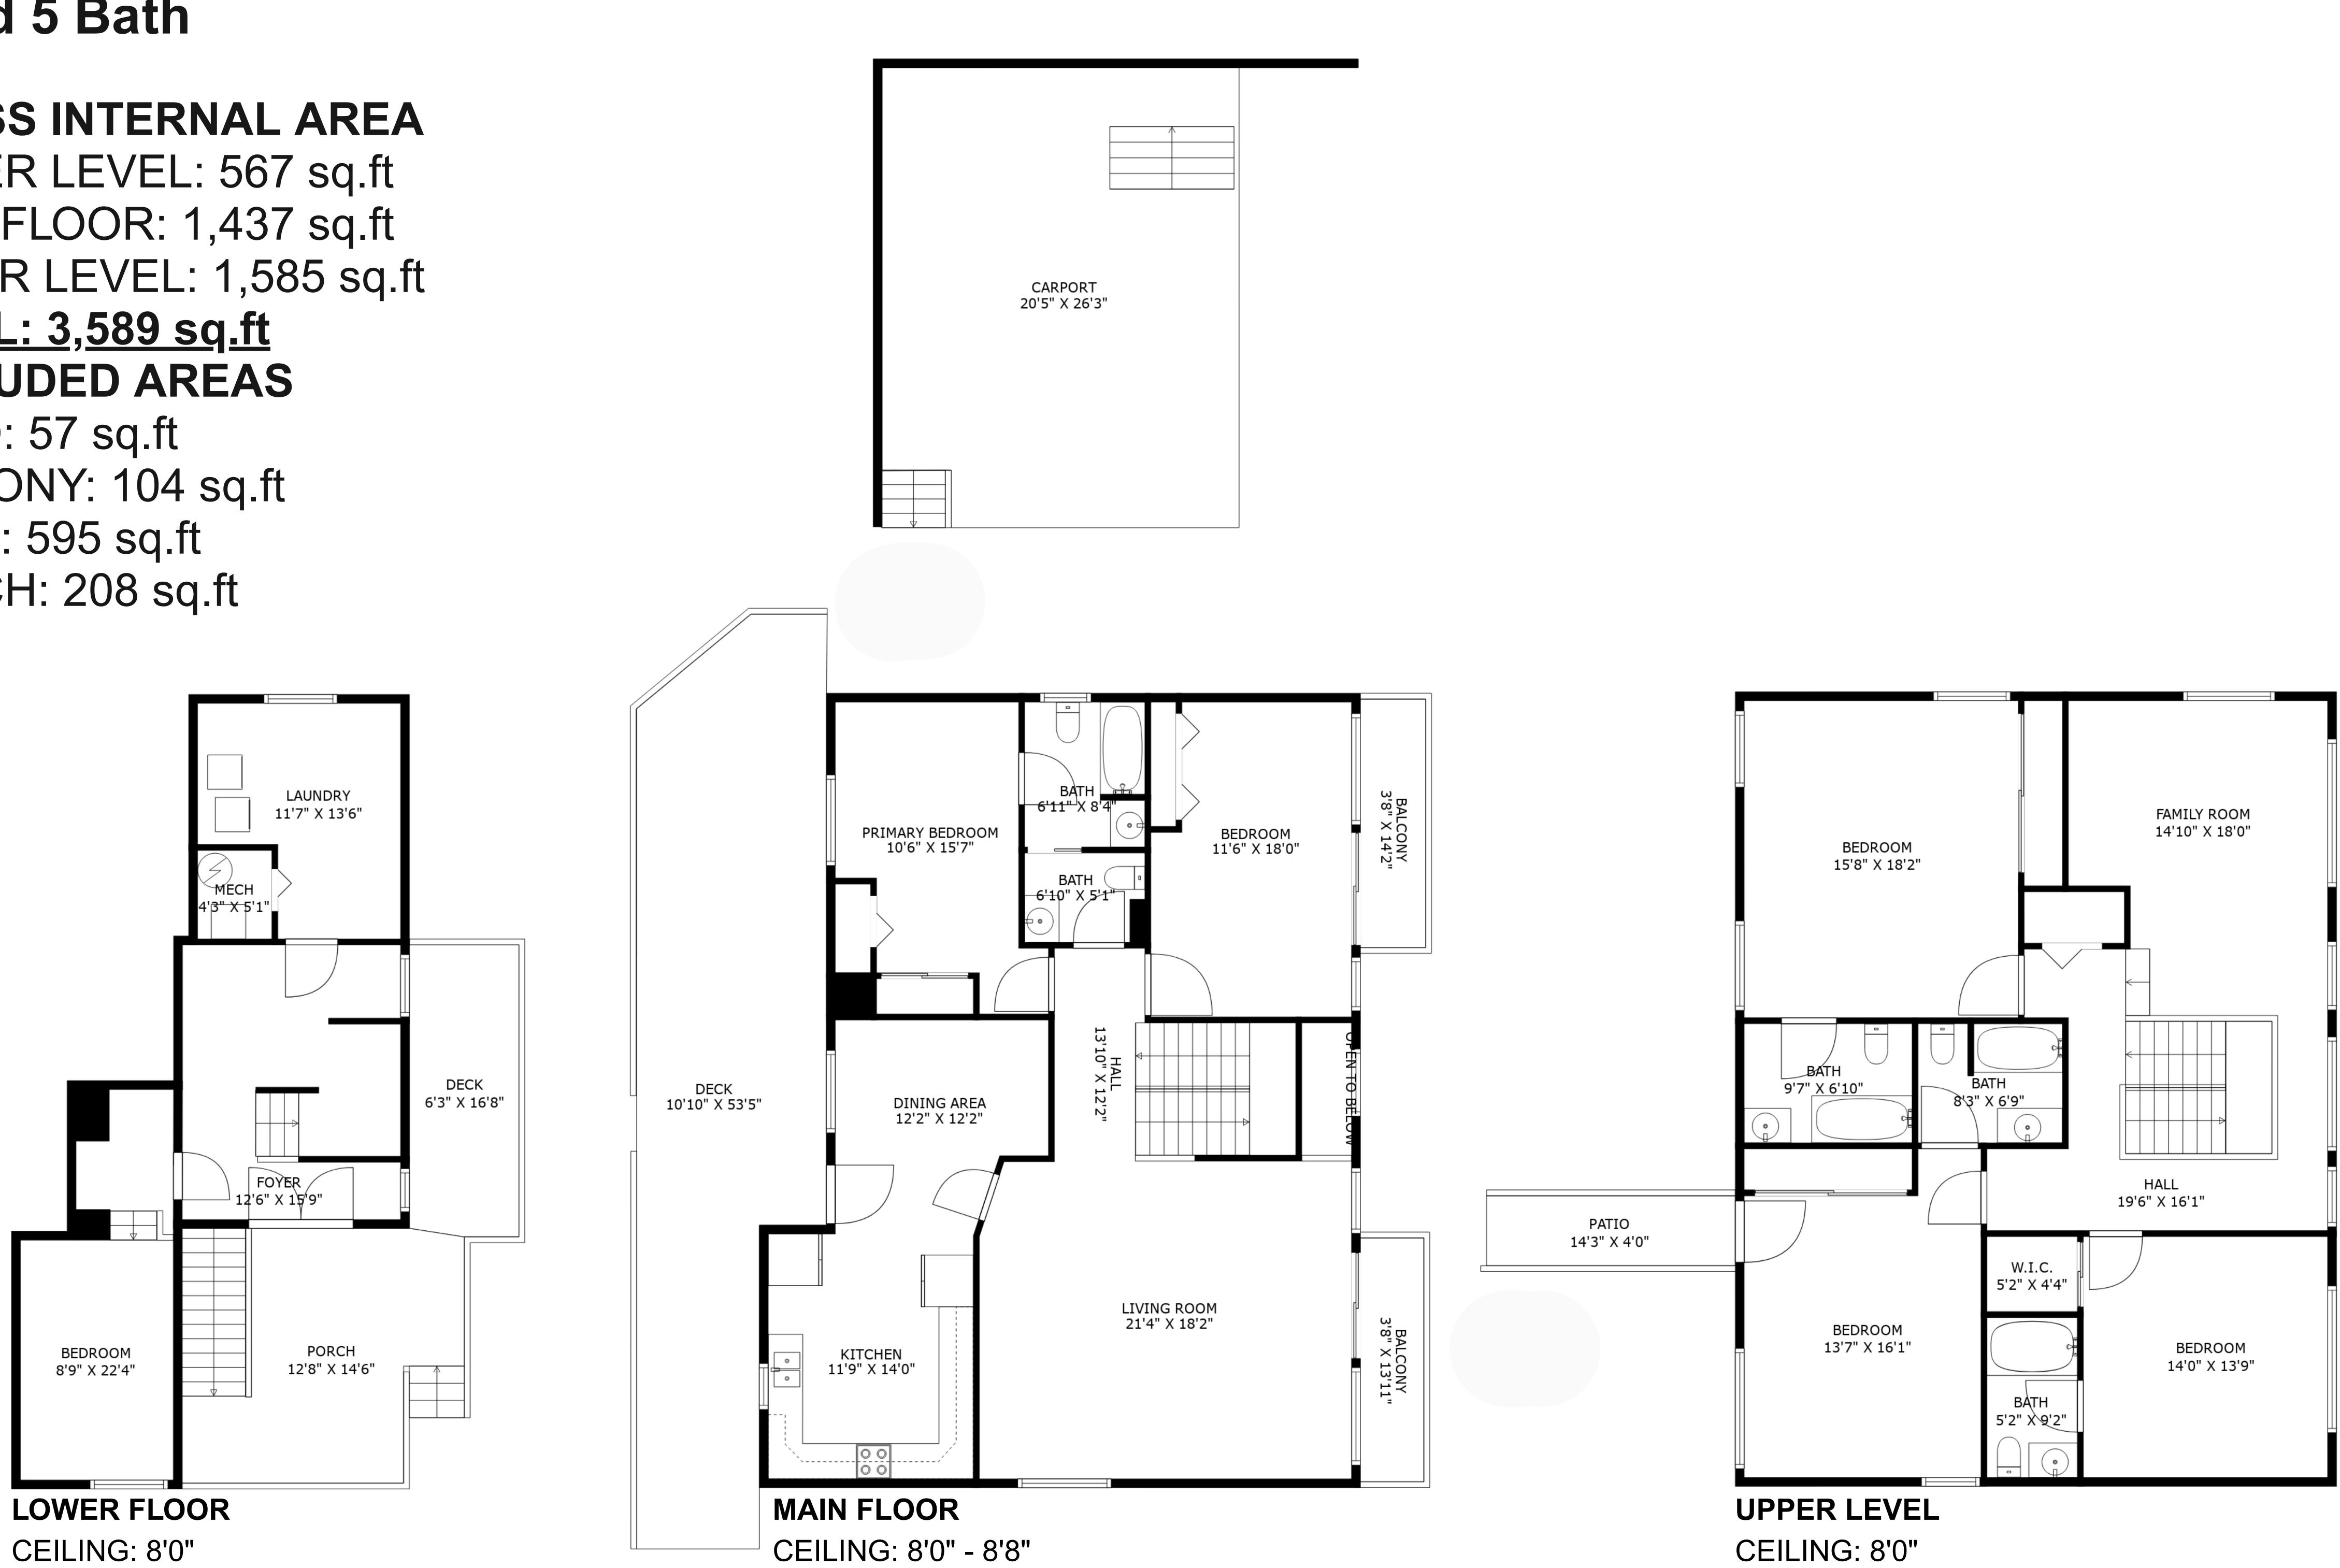

## 15 Noble Court Port Moody, BC V3H 3Z5 6 Bed 5 Bath

**GROSS INTERNAL AREA** LOWER LEVEL: 567 sq.ft MAIN FLOOR: 1,437 sq.ft UPPER LEVEL: 1,585 sq.ft <u>TOTAL: 3,589 sq.ft</u> **EXCLUDED AREAS** PATIO: 57 sq.ft BALCONY: 104 sq.ft DECK: 595 sq.ft PORCH: 208 sq.ft