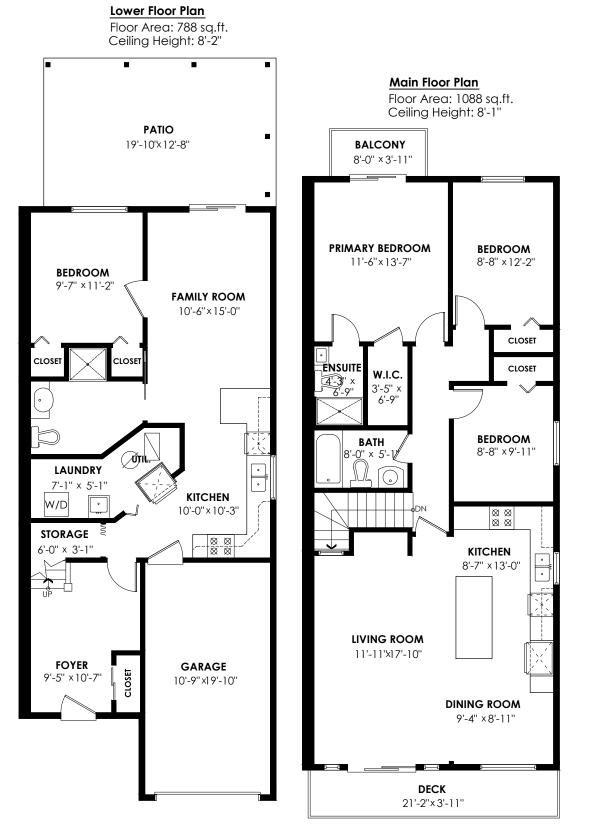

## Axford real estate L Ν 778-355-0116 Te info@axfordrealestate.ca

www.axfordrealestate.ca

Axford Real Estate

SCALE

## 1169 Creekside Drive, Coquitlam

| Lower Floor:                 | 788 sq. ft.   | Balcony:                  | 32 sq. ft.  |
|------------------------------|---------------|---------------------------|-------------|
| Main Floor:                  | 1,088 sq. ft. | Patio:                    | 251 sq. ft. |
| Total Livable: 1,876 sq. ft. |               | Deck:                     | 88 sq. ft.  |
| Garage:                      | 231 sq. ft.   | Total Extras: 371 sq. ft. |             |
| 0                            | 1             |                           |             |

Grand Total: 2,107 sq. ft.

Cotol & E&O Insured. For advertising purposes only. Not intended for architectural or construction use. Floorplan and measurements are approximate within +/- 2% tolerance.