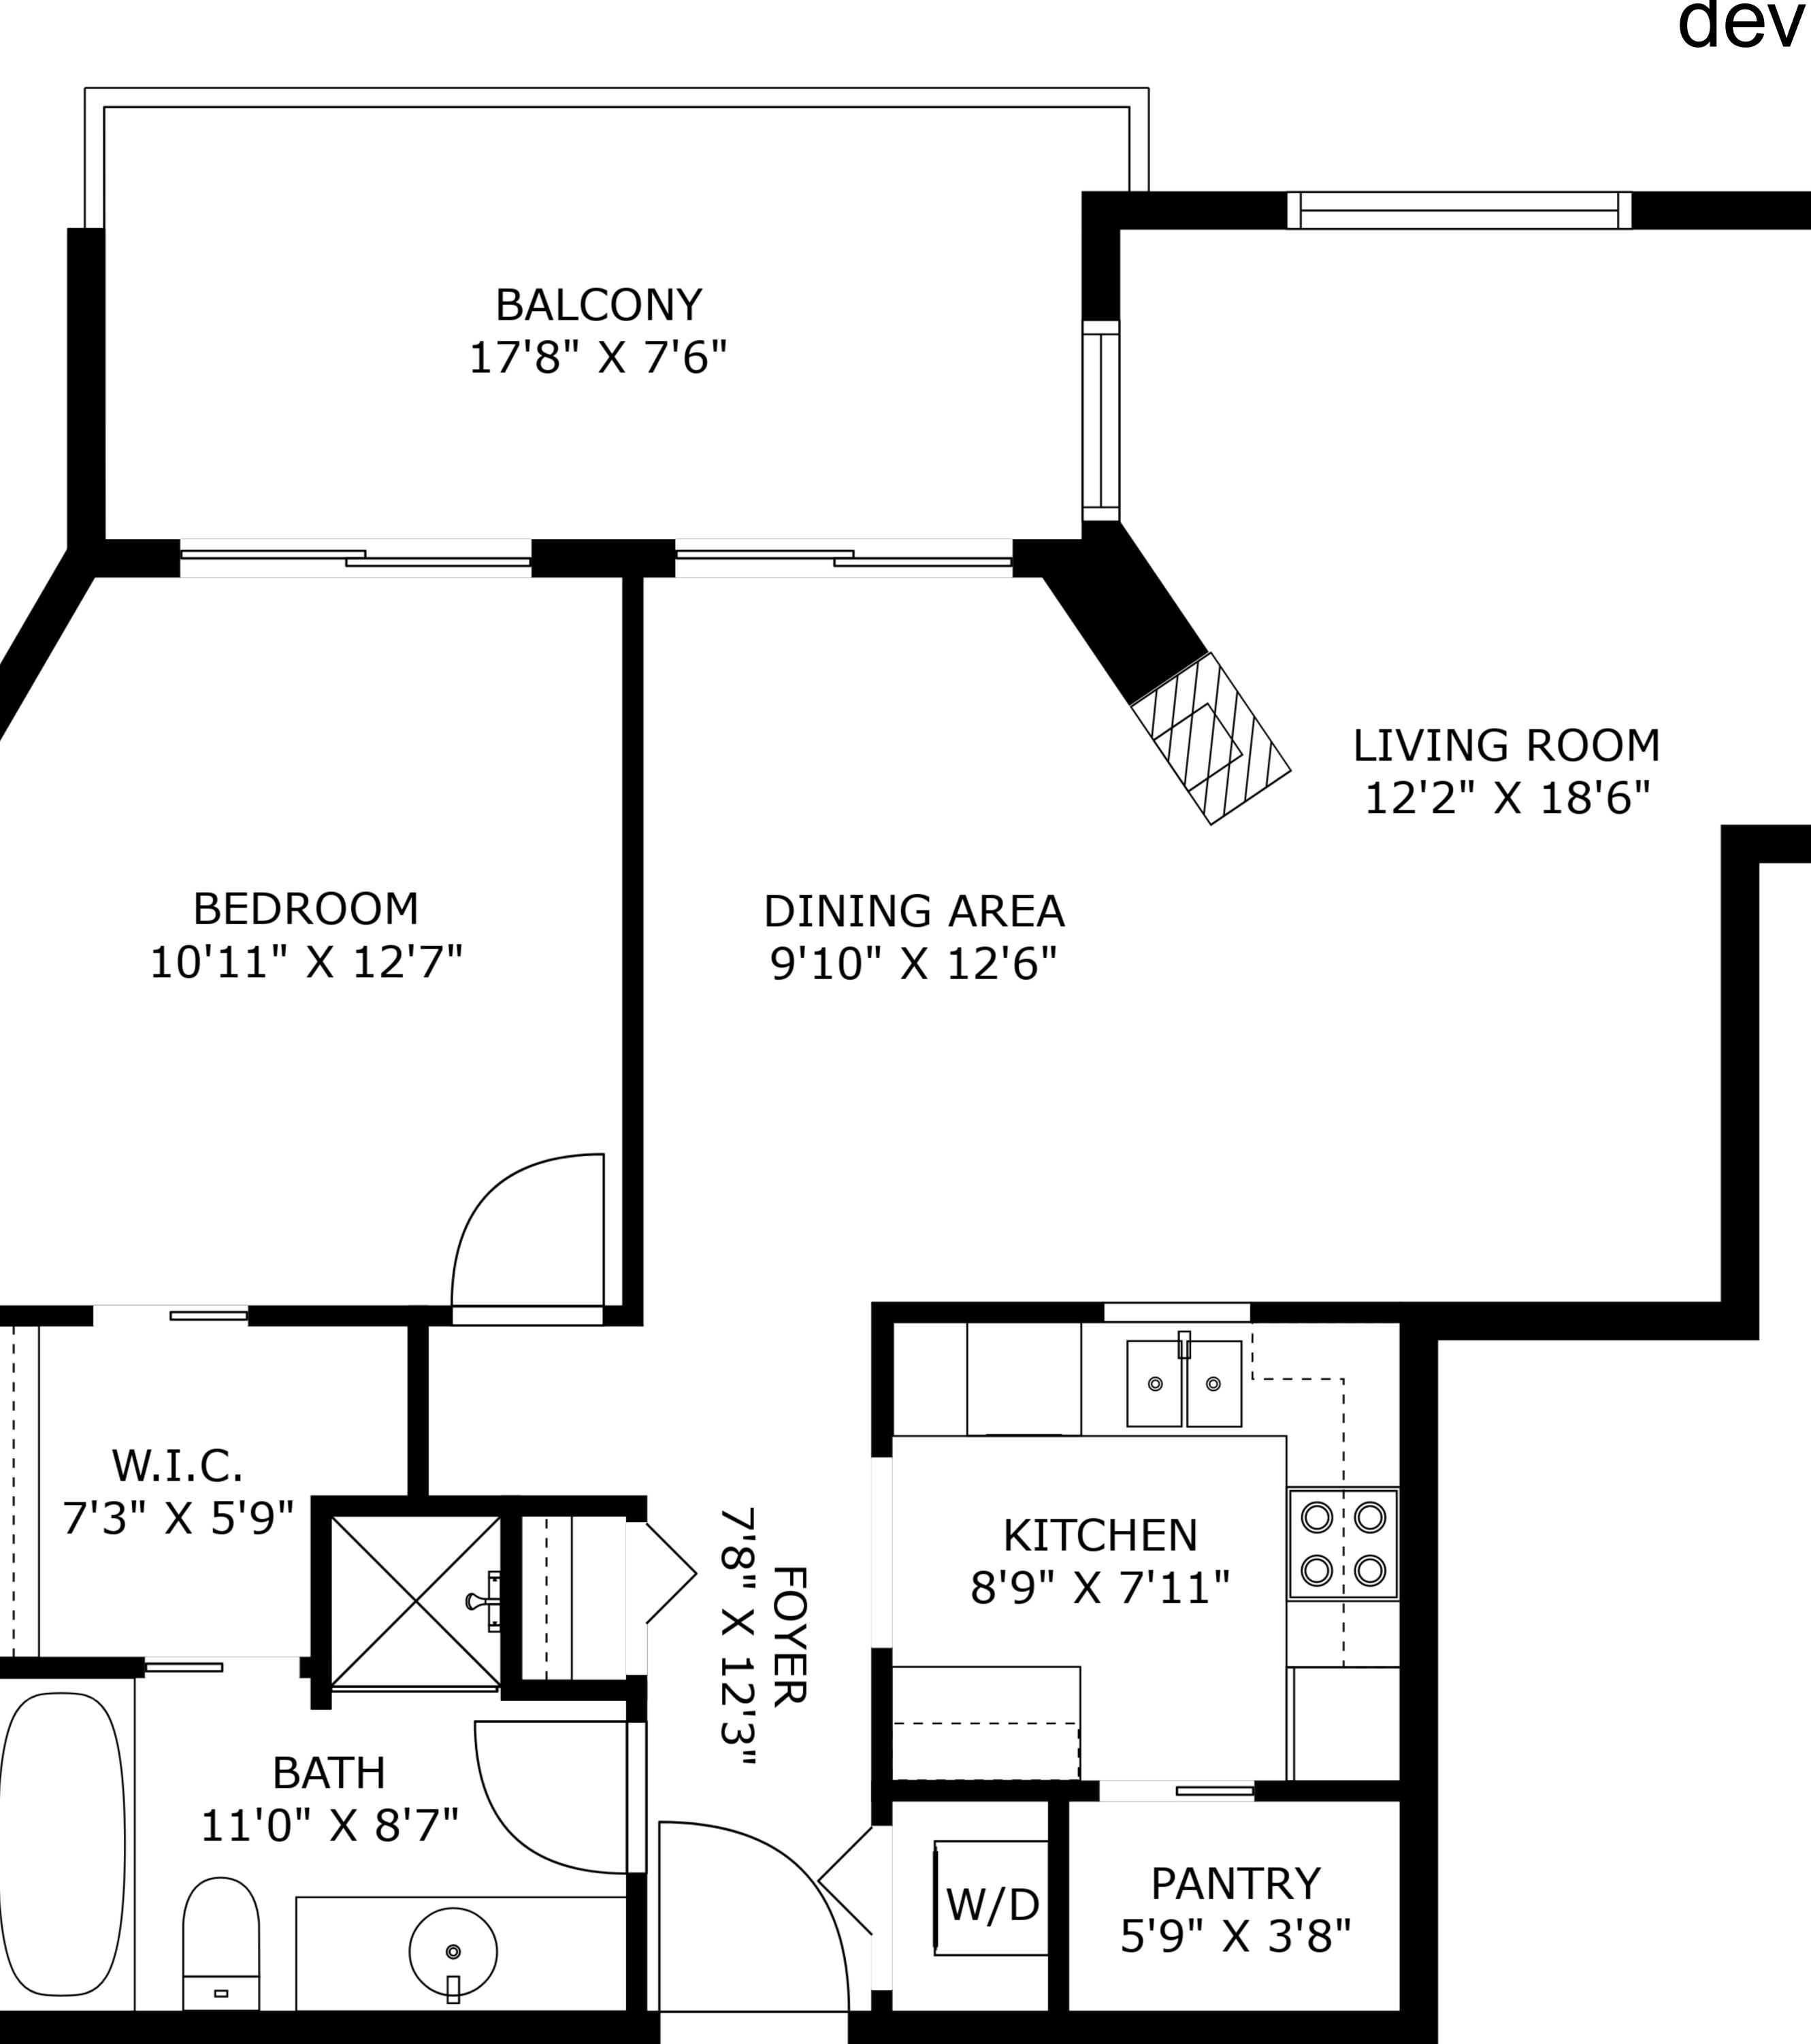

## 423-1185 Pacific St Coquitlam, BC V3B 7Z2 1 Bed 1 Bath

**GROSS INTERNAL AREA** MAIN FLOOR: 831 sq.ft TOTAL: 831 sq.ft **EXCLUDED AREA** BALCONY: 127 sq.ft CEILING: 8'8" - 10'8"

Disclaimer: The floorplan provides a representation of the functionality using approximate measurement and is not meant to be a precise reflection of the property, its size and detail is to be used as advertising and demonstration only and may not be to scale. This is not meant to be for construction or architectural purposes. E&O INSURED.