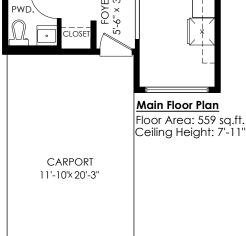

## AXFORD REAL ESTATE & PROPERTY MANAGEMENT GROUP

**ROYAL LEPAGE** 

778-355-0116 info@theaxfords.com www.theaxfords.com

559 sq.ft. Main Floor: Upper Floor: 641 sq.ft. 567 sq.ft. Lower Floor: Total:

1,767 sq.ft.

**DINING ROOM** 8'-7" × 10'-4"

KITCHEN

7'-10"×15'-8"

Carport: 239 sq.ft. 276 sq.ft. Patio: 232 sq.ft. 747 sq.ft. Balconies:

> **DECK** 16'-6"× 7'-8"

Total Extras:

LIVING ROOM 10'-9"×14'-4"

238 Cambridge Way, **Port Moody** 