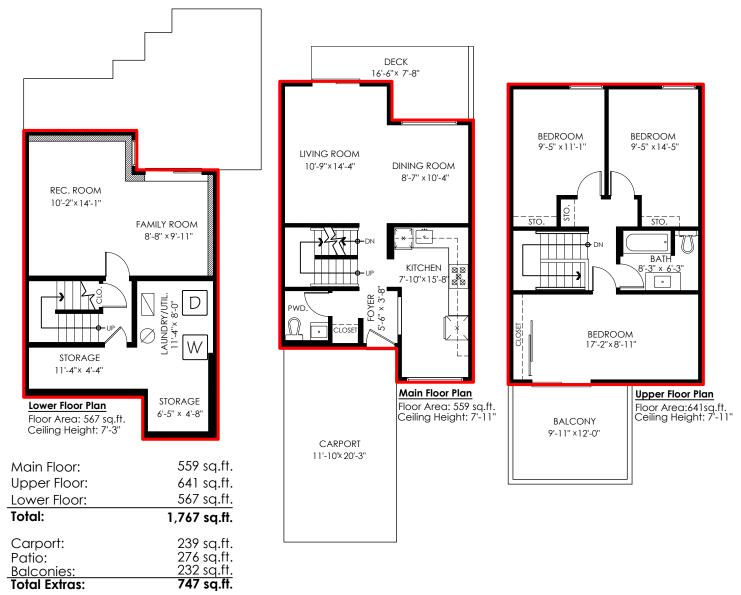

## AXFORD REAL ESTATE & PROPERTY MANAGEMENT GROUP

**ROYAL LEPAGE** 

778-355-0116 info@theaxfords.com www.theaxfords.com

559 sq.ft. Main Floor: Upper Floor: 641 sq.ft. 567 sq.ft. Lower Floor: Total:

1,767 sq.ft.

**DINING ROOM** 8'-7" × 10'-4"

KITCHEN

7'-10"×15'-8"

Carport: 239 sq.ft. 276 sq.ft. Patio: 232 sq.ft. 747 sq.ft. Balconies:

> **DECK** 16'-6"× 7'-8"

Total Extras:

LIVING ROOM 10'-9"×14'-4"

238 Cambridge Way, **Port Moody** 

## 238 Cambridge Way, Port Moody

Main Floor:

**Upper Floor:** 

559 sa.ft.

641 sq.ft.

Measuring, Scanning, Design & Permits | 604-876-3738