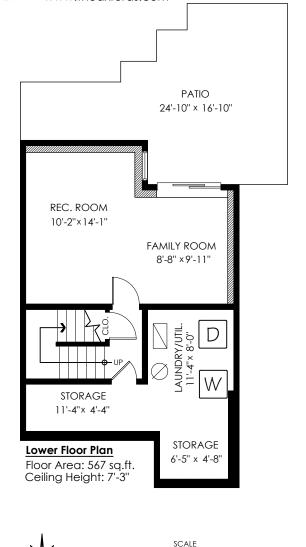

## AXFORD REAL ESTATE & PROPERTY MANAGEMENT GROUP

**ROYAL LEPAGE** 

778-355-0116 info@theaxfords.com www.theaxfords.com

559 sq.ft. Main Floor: Upper Floor: 641 sq.ft. 567 sq.ft. Lower Floor: Total:

1,767 sq.ft.

**DINING ROOM** 8'-7" × 10'-4"

KITCHEN

7'-10"×15'-8"

Carport: 239 sq.ft. 276 sq.ft. Patio: 232 sq.ft. 747 sq.ft. Balconies:

> **DECK** 16'-6"× 7'-8"

Total Extras:

LIVING ROOM 10'-9"×14'-4"

238 Cambridge Way, **Port Moody** 