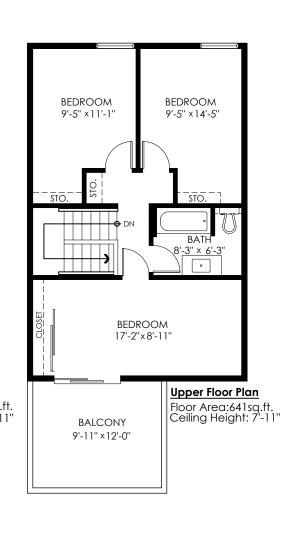

## AXFORD REAL ESTATE & PROPERTY MANAGEMENT GROUP

**ROYAL LEPAGE** 

778-355-0116 info@theaxfords.com www.theaxfords.com

559 sq.ft. Main Floor: Upper Floor: 641 sq.ft. 567 sq.ft. Lower Floor: Total:

1,767 sq.ft.

**DINING ROOM** 8'-7" × 10'-4"

KITCHEN

7'-10"×15'-8"

Carport: 239 sq.ft. 276 sq.ft. Patio: 232 sq.ft. 747 sq.ft. Balconies:

> **DECK** 16'-6"× 7'-8"

Total Extras:

LIVING ROOM 10'-9"×14'-4"

238 Cambridge Way, **Port Moody** 

## 238 Cambridge Way, Port Moody

Main Floor:

**Upper Floor:** 

559 sa.ft.

641 sq.ft.

Measuring, Scanning, Design & Permits | 604-876-3738