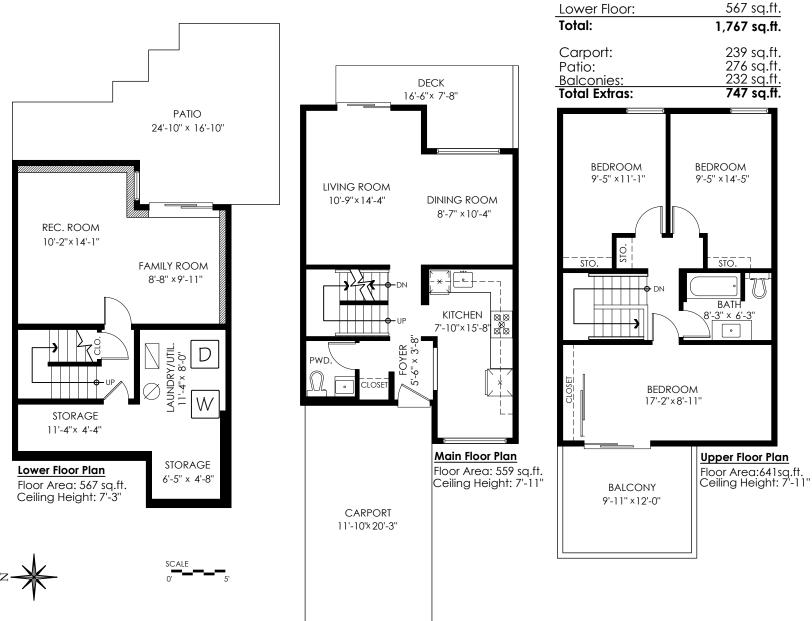

## AXFORD REAL ESTATE & PROPERTY MANAGEMENT GROUP

**ROYAL LEPAGE** 

778-355-0116 info@theaxfords.com www.theaxfords.com

559 sq.ft. Main Floor: Upper Floor: 641 sq.ft. 567 sq.ft. Lower Floor: Total:

1,767 sq.ft.

**DINING ROOM** 8'-7" × 10'-4"

KITCHEN

7'-10"×15'-8"

Carport: 239 sq.ft. 276 sq.ft. Patio: 232 sq.ft. 747 sq.ft. Balconies:

> **DECK** 16'-6"× 7'-8"

Total Extras:

LIVING ROOM 10'-9"×14'-4"

238 Cambridge Way, **Port Moody** 