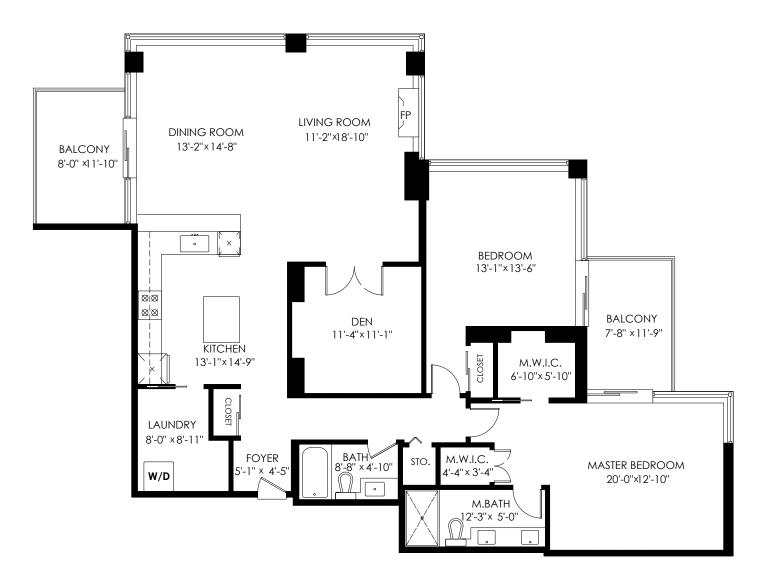

## 2005-288 Ungless Way, Port Moody

| Floor Area:     | <u>1,727 sq.ft.</u> |
|-----------------|---------------------|
| Balconies:      | 187 sq.ft.          |
| Ceiling Height: | 8'-1''              |

MEASURED ON: (2021-10-22)

E&O Insured. Total square foot calculated to grow unit area. SOFT based on interior measurements to exterior walls, not taken from original blueprints, may include unfinished area. This is for marketing purposes only and is not intended for architectural/construction use. All details, sizes & placements should be considered approximate within +/- 2% tolerance.