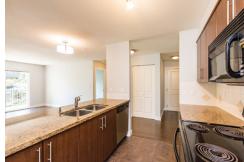

## 209-3250 St. John's St, Port Moody

Ceiling Height:

778-829-3224
LLEPAGE
greg@theaxfords.com
www.theaxfords.com

Floor Area:862 sq.ft.Balcony:72 sq.ft.

7'-11"

Measuring, Scanning, Design & Permits | 604-876-3738

## 209 - 3250 St Johns Street, Port Moody

| Price     | \$548,900      |
|-----------|----------------|
| Tax       | \$1449.84/2017 |
| Maint     | \$372.96       |
| Size      | 862 sf         |
| Bedrooms  | 2              |
| Bathrooms | 2              |
|           |                |