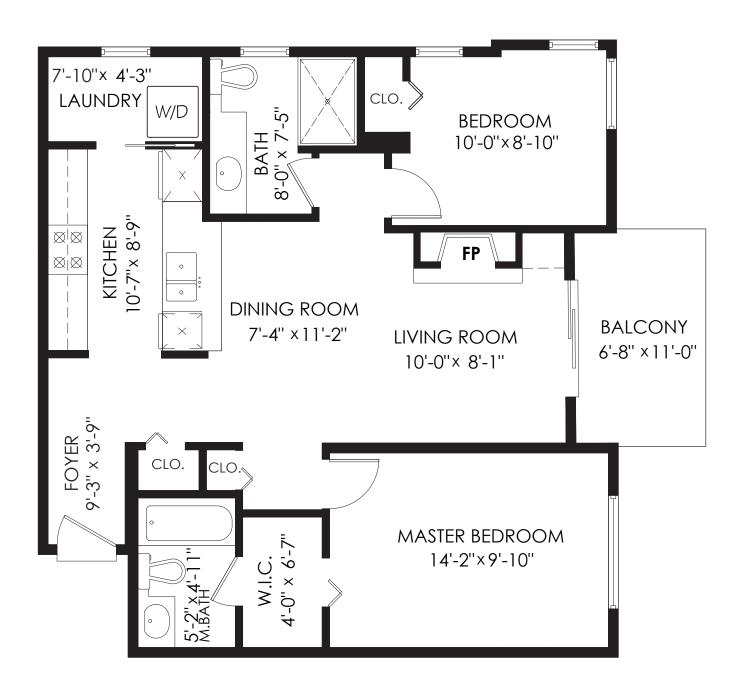

## 209-3250 St. John's St, Port Moody

Ceiling Height:

778-829-3224
LLEPAGE
greg@theaxfords.com
www.theaxfords.com

Floor Area:862 sq.ft.Balcony:72 sq.ft.

7'-11"

Measuring, Scanning, Design & Permits | 604-876-3738

E&O Insured for \$3,000,000. Total square foot calculated to gross unit area. SQFT based on interior measurements to exterior walls, not taken from original blueprints, may include unfinished area. his is for marketing purposes only and is not intended for architectural/construction use. All details, sizes & placements should be considered approximate within +/- 2% tolerance. www.Draftonscip.

## 209 - 3250 St Johns Street, Port Moody

| Price     | \$548,900      |
|-----------|----------------|
| Tax       | \$1449.84/2017 |
| Maint     | \$372.96       |
| Size      | 862 sf         |
| Bedrooms  | 2              |
| Bathrooms | 2              |
|           |                |