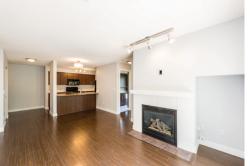

## 209-3250 St. John's St, Port Moody

Ceiling Height:

778-829-3224
LLEPAGE
greg@theaxfords.com
www.theaxfords.com

Floor Area:862 sq.ft.Balcony:72 sq.ft.

7'-11"

Measuring, Scanning, Design & Permits | 604-876-3738

## 209 - 3250 St Johns Street, Port Moody

| Price     | \$548,900      |
|-----------|----------------|
| Tax       | \$1449.84/2017 |
| Maint     | \$372.96       |
| Size      | 862 sf         |
| Bedrooms  | 2              |
| Bathrooms | 2              |
|           |                |