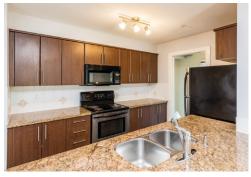

## 209-3250 St. John's St, Port Moody

Ceiling Height:

778-829-3224
LLEPAGE
greg@theaxfords.com
www.theaxfords.com

Floor Area:862 sq.ft.Balcony:72 sq.ft.

7'-11"

Measuring, Scanning, Design & Permits | 604-876-3738

## 209 - 3250 St Johns Street, Port Moody

| Price     | \$548,900      |
|-----------|----------------|
| Tax       | \$1449.84/2017 |
| Maint     | \$372.96       |
| Size      | 862 sf         |
| Bedrooms  | 2              |
| Bathrooms | 2              |
|           |                |