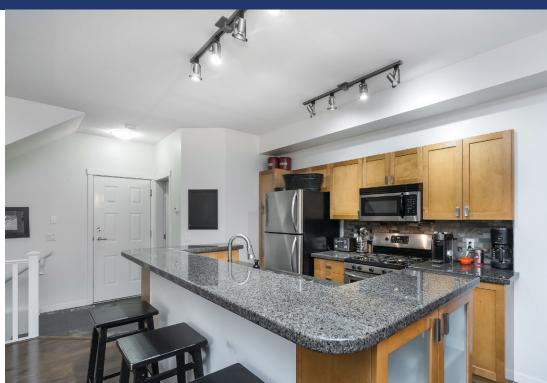

## 40 - 2200 Panorama Drive, Port Moody

Quest - Heritage Woods! This 4 bedroom, 4 bathroom, 3 level townhouse offers over 2300 sqft of living space with a private setting and is move-in ready! Main floor features great room concept open kitchen with large island, powder room, newer laminate flooring and access to a spacious deck that's ideal for summer BBQ's. Upstairs includes 3 bedrooms and a flex space with large master bedroom and luxury ensuite. Downstairs boasts another bedroom, rec area (with newer flooring) and laundry room with sliders to the patio and fully fenced back yard. Steps away from hiking, biking, schools, and only a short drive to shopping, Rocky Point, Skytrain, West Coast Express, Buntzen Lake, library and more! Double wide garage makes coming home easy.