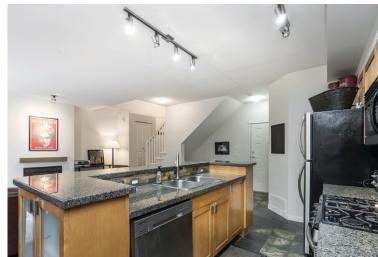

## 40 - 2200 Panorama Drive, Port Moody

Quest - Heritage Woods! This 4 bedroom, 4 bathroom, 3 level townhouse offers over 2300 sqft of living space with a private setting and is move-in ready! Main floor features great room concept open kitchen with large island, powder room, newer laminate flooring and access to a spacious deck that's ideal for summer BBQ's. Upstairs includes 3 bedrooms and a flex space with large master bedroom and luxury ensuite. Downstairs boasts another bedroom, rec area (with newer flooring) and laundry room with sliders to the patio and fully fenced back yard. Steps away from hiking, biking, schools, and only a short drive to shopping, Rocky Point, Skytrain, West Coast Express, Buntzen Lake, library and more! Double wide garage makes coming home easy.