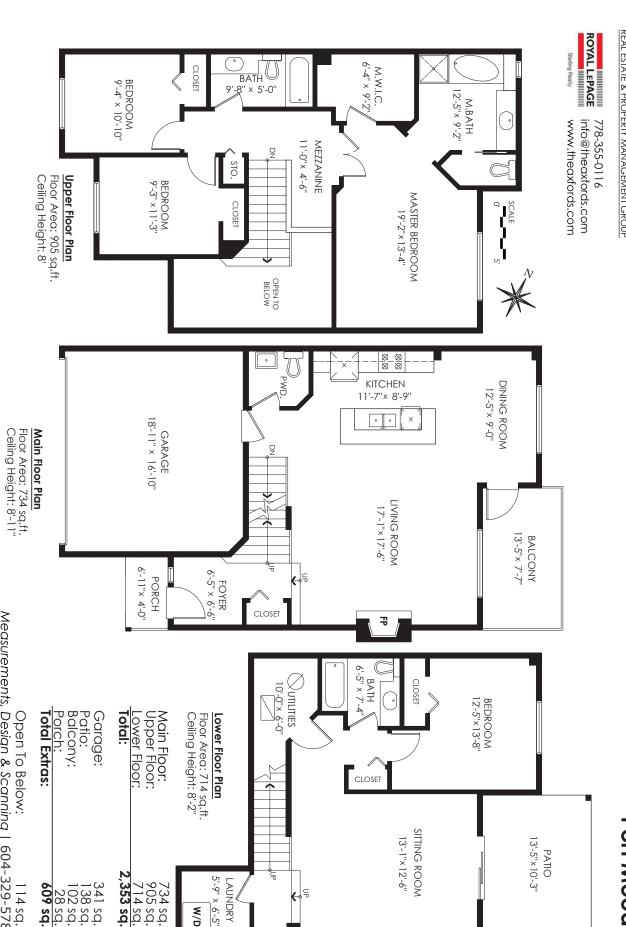

40-2200 Panorama Drive, Port Moody

AXF

RD

features

40 - 2200 Panorama Drive, Port Moody

REAL ESTATE & PROPERTY MANAGEMENT GROUP

778-355-0116 info@theaxfords.com www.theaxfords.com

Open To Below: 114 sq.ft.
, Design & Scanning | 604-329-5788
include unfinished area.
within +1-2% tolerance. www.PixIWOrks.com

## 40 - 2200 Panorama Drive, Port Moody

Quest - Heritage Woods! This 4 bedroom, 4 bathroom, 3 level townhouse offers over 2300 sqft of living space with a private setting and is move-in ready! Main floor features great room concept open kitchen with large island, powder room, newer laminate flooring and access to a spacious deck that's ideal for summer BBQ's. Upstairs includes 3 bedrooms and a flex space with large master bedroom and luxury ensuite. Downstairs boasts another bedroom, rec area (with newer flooring) and laundry room with sliders to the patio and fully fenced back yard. Steps away from hiking, biking, schools, and only a short drive to shopping, Rocky Point, Skytrain, West Coast Express, Buntzen Lake, library and more! Double wide garage makes coming home easy.

| Price     | \$960,000      |
|-----------|----------------|
| Tax       | \$4084.22/2019 |
| Maint     | \$453.15       |
| Size      | 2,353 sf       |
| Bedrooms  | 4              |
| Bathrooms | 4              |
|           |                |