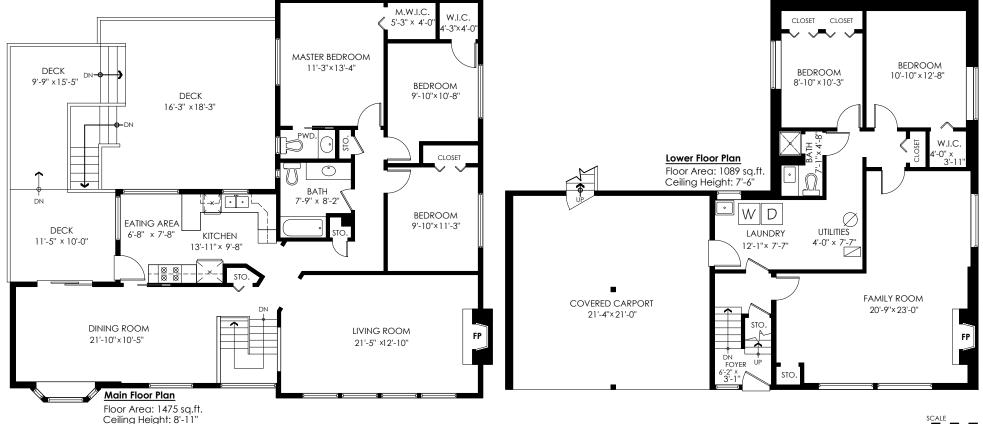

# 1163 Dansey Ave, Coquitlam

| Main Floor:      | 1,475 sq.ft. |
|------------------|--------------|
| Lower Floor:     | 1,089 sq.ft. |
| Total:           | 2,564 sq.ft. |
| Covered Carport: | 476 sq.ft.   |
| Decks:           | 612 sq.ft.   |
| Total Extras:    | 1,088 sq.ft. |

Main Floor Plan Floor Area: 1475 sq.ft. Ceiling Height: 8'-1'1"