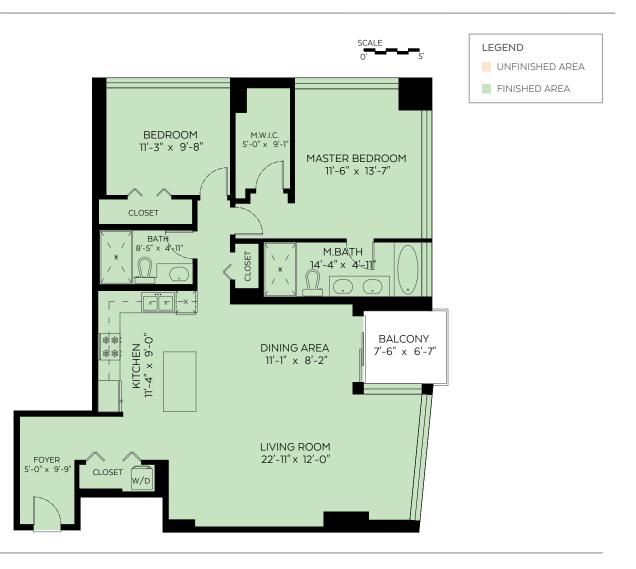

### SQ.FT. INCLUDES

- Total square footage is calculated from exterior wall to exterior wall around the perimeter of the house and applicable areas.
- Square footage of stairs counts towards the floor that they service.
- Any area below the stairs on the lowest floor counts as square footage to that floor where ceiling height permits.
- Displayed room dimensions are interior wall to interior wall with the intention of giving the Buyer an idea of what will fit in the room. When added together, room dimensions will not equal to the total square footage.

## SQ.FT. DOES NOT INCLUDE

- Area where the ceiling height is 5' or lower. Low volted ceiling and areas under stairs are often subject to this.
- Double height ceiling area or Open to Below areas where there is no floor.
- Bay windows, cantilever plant windows, cantilever fireplaces anything that does not extend all the way to the floor.
- Unfinished areas, cold storage, cellars, patios, balconies, decks, garages or other areas that are not suitable to live in year round. (listed separately from the total square footage of the home)