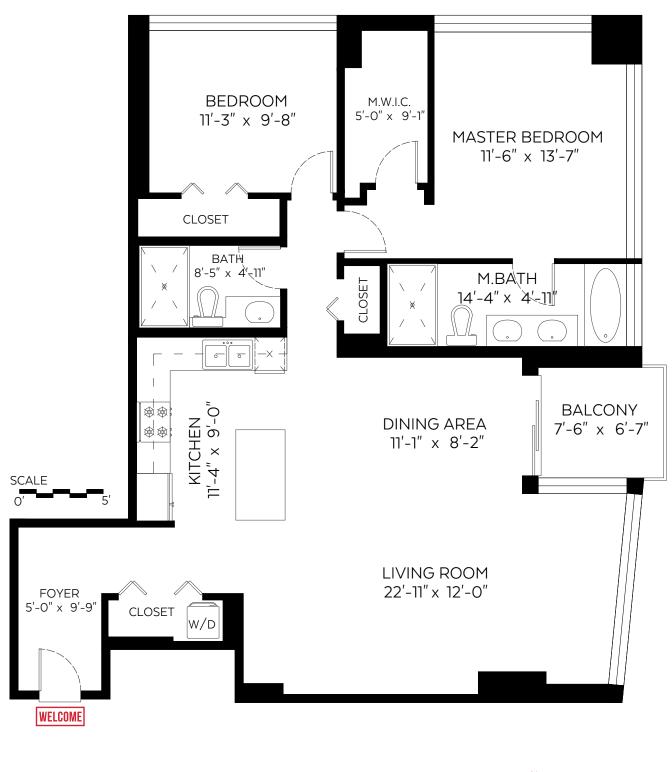

#### #1003-660 Nootka Way, Port Moody, B.C.

Main Floor:

1,267 sq.ft.

Auxiliary Area Balcony:

49 sq.ft.

Measured on: Sep. 3, 2019