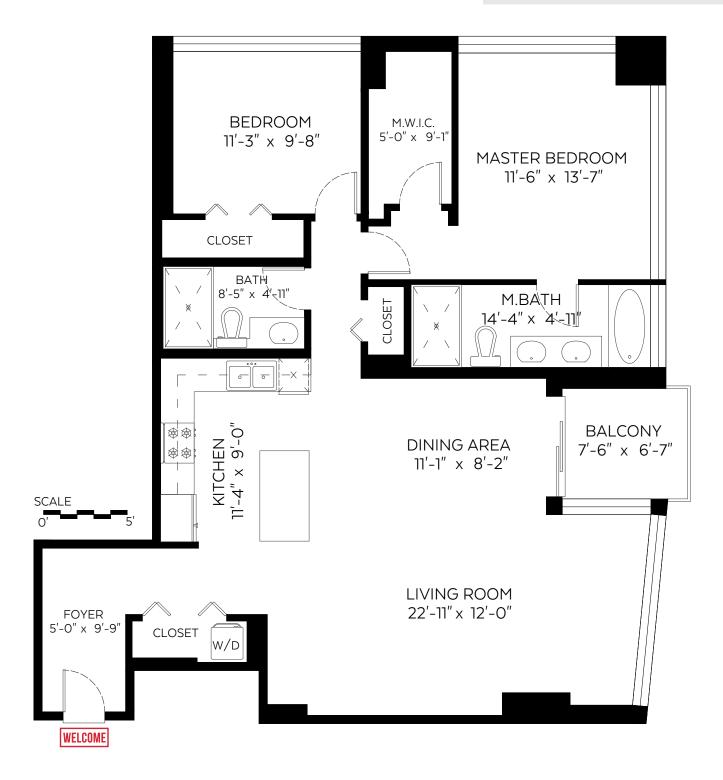

### #1003-660 Nootka Way, Port Moody, B.C.

Main Floor:

1,267 sq.ft.

Auxiliary Area Balcony:

49 sq.ft.

Measured on: Sep. 3, 2019

The floor plan is not suitable for architectural/construction and is covered under E&O. © Excelsior Measuring Inc. 2019. All rights reserved for Excelsior Measuring Inc. Users shall not publish and distribute such material (in whole or in part) and/or incorporate it in other works in any form.