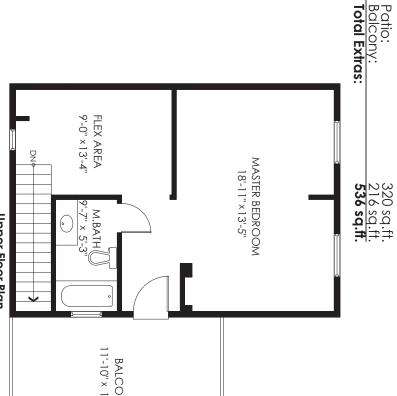

LIVING ROOM 12'-5"×16'-7"

DINING ROOM 8'-11"×11'-5"

BEDROOM 11'-6"×11'-1"

Floor Area: 561 sq.ft. Ceiling Height: 7'-6"

BEDROOM 9'-4" × 9'-2"

BATH 9'-4" <u>x 4'-2</u>"

FOYER 9'-11"×13'-6"

Main Floor Plan
Floor Area: 976 sq.ft.
Ceiling Height: 9'