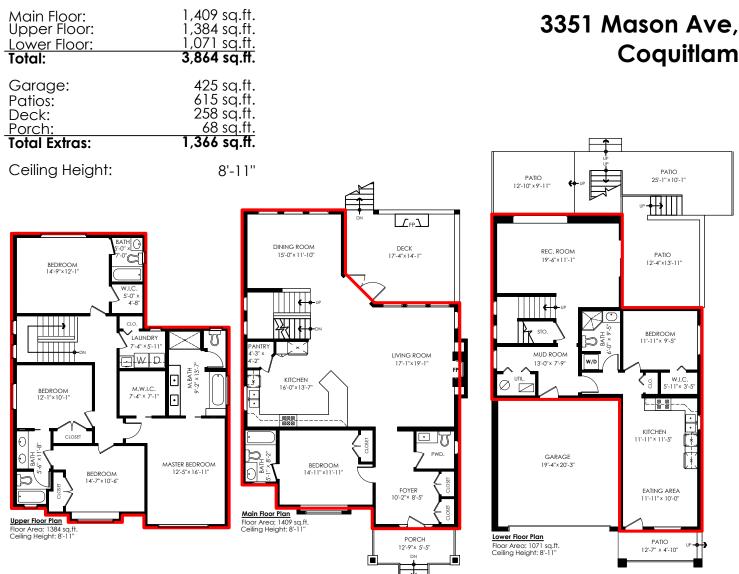

## 3351 Mason Ave, Coquitlam

## 3351 Mason Ave, Coquitlam

1,409 sq.ft. 1,384 sq.ft. 1,071 sq.ft. **3,864 sq.ft.** Main Floor: Upper Floor: Lower Floor: Total:

Garage: 425 sq.ft. 615 sq.ft. Patios: 258 sq.ft. Deck: 68 sq.ft. Porch:

Total Extras: 1,366 sq.ft.

Ceiling Height: 8'-11"

Measurements, Design & Scanning | 604-329-5788