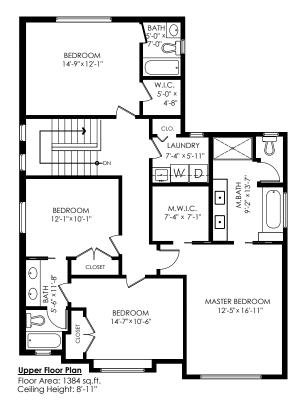

#### REAL ESTATE & PROPERTY MANAGEMENT GROUP

Upper Floor:

778-355-0116

info@theaxfords.com www.theaxfords.com

Sterling Realty Main Floor:

1,409 sq.ft. 1,384 sq.ft. 1,071 sq.ft.

<u>Lower Floor:</u> **Total:** 3,864 sq.ft.

425 sq.ft. Garage: 615 sq.ft. Patios: 258 sq.ft. Deck: Porch:
Total Extras: 68 sq.ft.

1,366 sq.ft.

Ceiling Height: 8'-11"