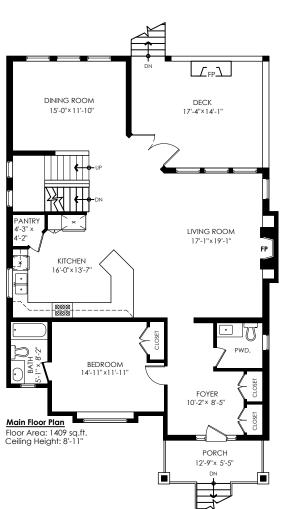

#### REAL ESTATE & PROPERTY MANAGEMENT GROUP

Upper Floor:

778-355-0116

info@theaxfords.com www.theaxfords.com

Sterling Realty Main Floor:

1,409 sq.ft. 1,384 sq.ft. 1,071 sq.ft.

<u>Lower Floor:</u> **Total:** 3,864 sq.ft.

425 sq.ft. Garage: 615 sq.ft. Patios: 258 sq.ft. Deck: Porch:
Total Extras: 68 sq.ft.

1,366 sq.ft.

Ceiling Height: 8'-11"