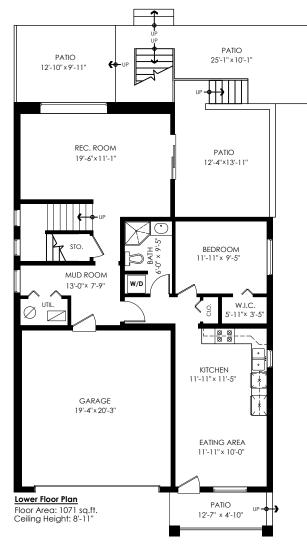

#### REAL ESTATE & PROPERTY MANAGEMENT GROUP

Upper Floor:

778-355-0116

info@theaxfords.com www.theaxfords.com

Sterling Realty Main Floor:

1,409 sq.ft. 1,384 sq.ft. 1,071 sq.ft.

<u>Lower Floor:</u> **Total:** 3,864 sq.ft.

425 sq.ft. Garage: 615 sq.ft. Patios: 258 sq.ft. Deck: Porch:
Total Extras: 68 sq.ft.

1,366 sq.ft.

Ceiling Height: 8'-11"