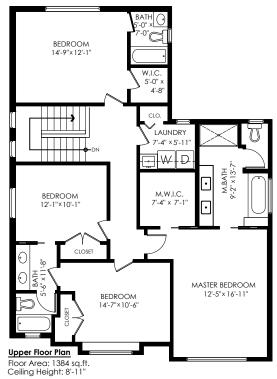

#### REAL ESTATE & PROPERTY MANAGEMENT GROUP

Upper Floor:

778-355-0116

info@theaxfords.com www.theaxfords.com

Sterling Realty Main Floor:

1,409 sq.ft. 1,384 sq.ft. 1,071 sq.ft.

<u>Lower Floor:</u> **Total:** 3,864 sq.ft.

425 sq.ft. Garage: 615 sq.ft. Patios: 258 sq.ft. Deck: Porch:
Total Extras: 68 sq.ft.

1,366 sq.ft.

Ceiling Height: 8'-11"