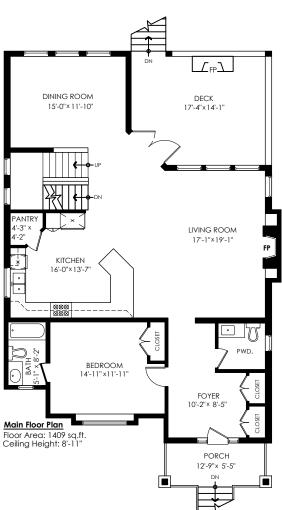

#### REAL ESTATE & PROPERTY MANAGEMENT GROUP

Upper Floor:

778-355-0116

info@theaxfords.com www.theaxfords.com

Sterling Realty Main Floor:

1,409 sq.ft. 1,384 sq.ft. 1,071 sq.ft.

<u>Lower Floor:</u> **Total:** 3,864 sq.ft.

425 sq.ft. Garage: 615 sq.ft. Patios: 258 sq.ft. Deck: Porch:
Total Extras: 68 sq.ft.

1,366 sq.ft.

Ceiling Height: 8'-11"