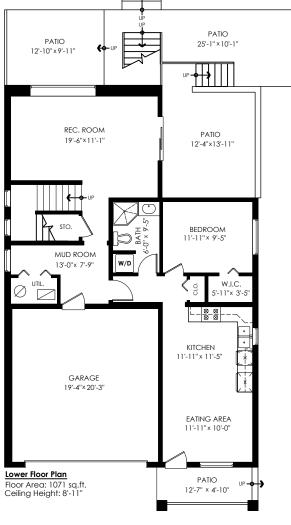

#### REAL ESTATE & PROPERTY MANAGEMENT GROUP

Upper Floor:

778-355-0116

info@theaxfords.com www.theaxfords.com

Sterling Realty Main Floor:

1,409 sq.ft. 1,384 sq.ft. 1,071 sq.ft.

<u>Lower Floor:</u> **Total:** 3,864 sq.ft.

425 sq.ft. Garage: 615 sq.ft. Patios: 258 sq.ft. Deck: Porch:
Total Extras: 68 sq.ft.

1,366 sq.ft.

Ceiling Height: 8'-11"