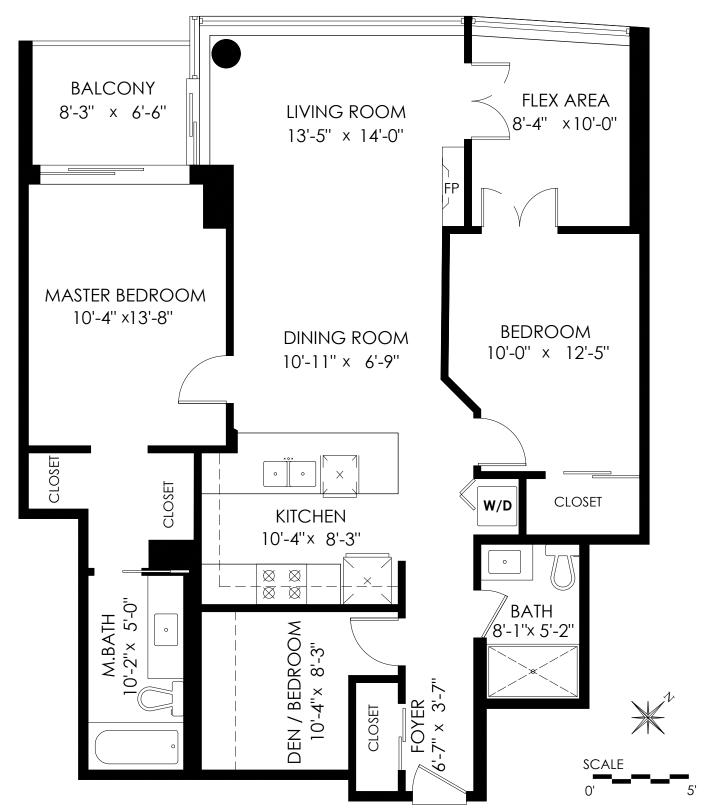

## AXFORD REAL ESTATE & PROPERTY MANAGEMENT GROUP

1105-400 Capilano Rd, **Port Moody** 

778-355-0116 **ROYAL LEPAGE** info@theaxfords.com Sterling Realty www.theaxfords.com

1,153 sq.ft. Floor Area:

Balcony: 58 sq.ft.

Ceiling Height: 8'-7"

Measuring, Scanning, Design & Permits | 604-876-3738

# 1105-400 Capilano Rd, **Port Moody**

1,153 sq.ft. Floor Area:

Balcony: 58 sq.ft.

Ceiling Height: 8'-7"

Measuring, Scanning, Design & Permits | 604-876-3738

Areas open to the floor below (also known as double height ceilings) are not considered living space because there is no floor.

1,153 sq.ft. Floor Area:

Balcony: 58 sq.ft.

Ceiling Height: 8'-7"

PERMITS | RENOVATION DESIGN | VR | 3D SCANNING | MEASURING