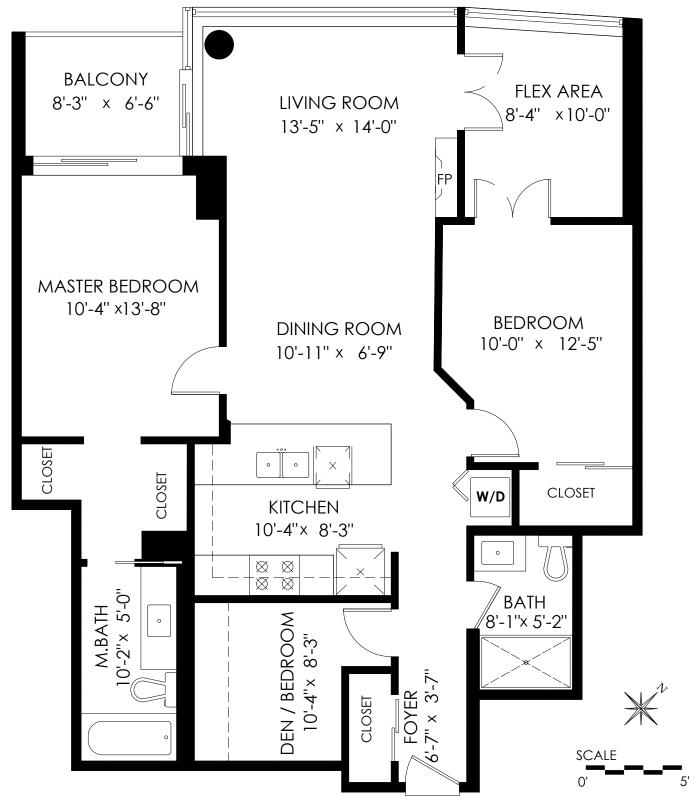

## AXFORD REAL ESTATE & PROPERTY MANAGEMENT GROUP

1105-400 Capilano Rd, **Port Moody** 

778-355-0116 **ROYAL LEPAGE** info@theaxfords.com Sterling Realty www.theaxfords.com

1,153 sq.ft. Floor Area:

Balcony: 58 sq.ft.

Ceiling Height: 8'-7"

Measuring, Scanning, Design & Permits | 604-876-3738

# 1105-400 Capilano Rd, **Port Moody**

1,153 sq.ft. Floor Area:

Balcony: 58 sq.ft.

Ceiling Height: 8'-7"

Measuring, Scanning, Design & Permits | 604-876-3738

Areas open to the floor below (also known as double height ceilings) are not considered living space because there is no floor.

1,153 sq.ft. Floor Area:

Balcony: 58 sq.ft.

Ceiling Height: 8'-7"

PERMITS | RENOVATION DESIGN | VR | 3D SCANNING | MEASURING