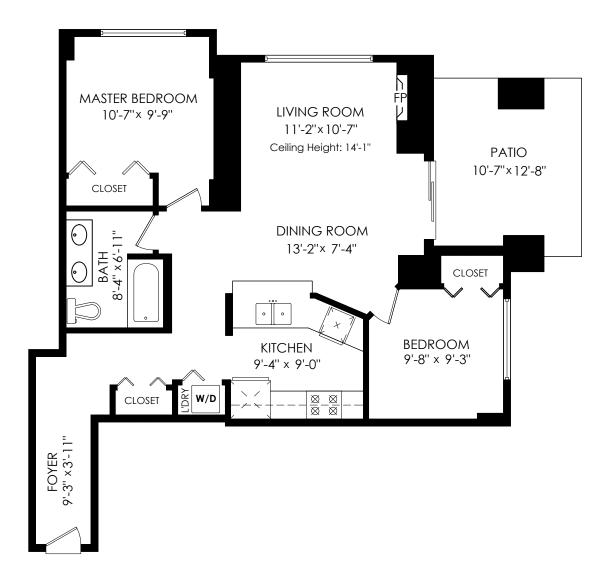

## 101-3070 Guildford Way, Coquitlam

| Floor Area:     | 855 sq.ft. |
|-----------------|------------|
| Patio:          | 120 sq.ft. |
| Ceiling Height: | 8'-11''    |

MEASURED ON: (2021-07-29) Measurements, Design & Scanning | 604-329-5788