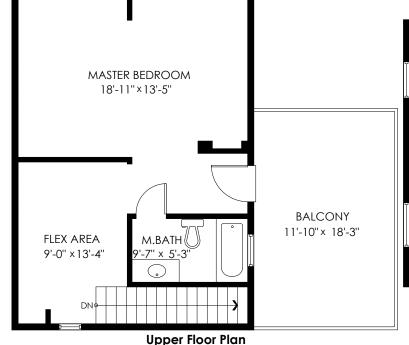

## 850 Westwood Ave, Coquitlam

778-355-0116 info@theaxfords.com www.theaxfords.com

976 sq.ft. Main Floor: 561 sq.ft. 1,537 sq.ft. Upper Floor: Total:

320 sq.ft. Patio: 216 sq.ft. **536 sq.ft**. Balcony:

Total Extras:

Floor Area: 561 sq.ft.

Ceiling Height: 7'-6"

**FOYER** 9'-11"×13'-6" CLOSET **Main Floor Plan** 

**DINING ROOM** 

8'-11"×11'-5"

LIVING ROOM 12'-5"×16'-7"

KITCHEN

8'-5" × 11'-4"

**BEDROOM** 

9'-4" x 9'-2"

Floor Area: 976 sq.ft. Ceiling Height: 9'

Measuring, Scanning, Design & Permits | 604-876-3738

**PATIO** 

14'-4"×22'-0"

**BEDROOM** 

11'-6"×11'-1"