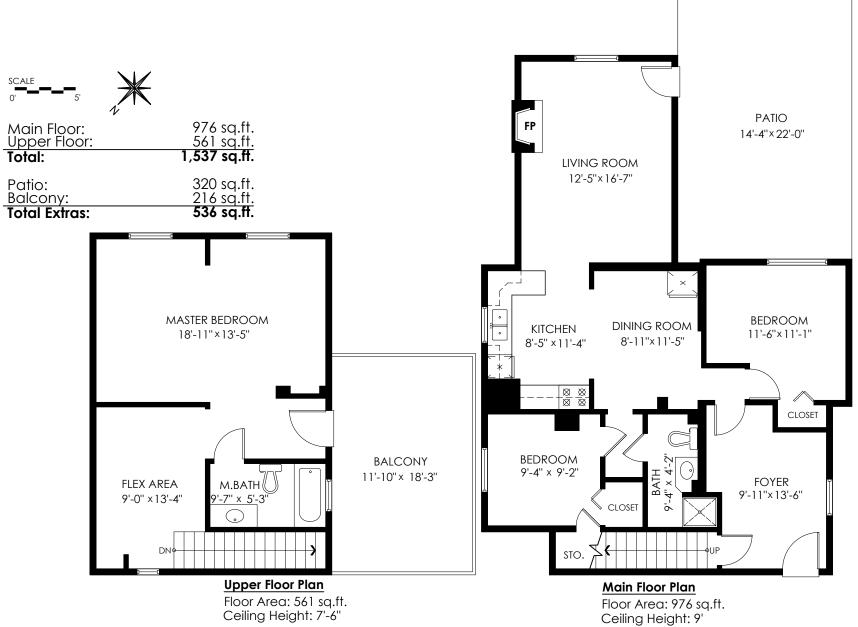

## 850 Westwood Ave, Coquitlam

778-355-0116 info@theaxfords.com www.theaxfords.com

976 sq.ft. Main Floor: 561 sq.ft. 1,537 sq.ft. Upper Floor: Total:

320 sq.ft. Patio: 216 sq.ft. **536 sq.ft**. Balcony:

Total Extras:

Floor Area: 561 sq.ft.

Ceiling Height: 7'-6"

**FOYER** 9'-11"×13'-6" CLOSET **Main Floor Plan** 

**DINING ROOM** 

8'-11"×11'-5"

LIVING ROOM 12'-5"×16'-7"

KITCHEN

8'-5" × 11'-4"

**BEDROOM** 

9'-4" x 9'-2"

Floor Area: 976 sq.ft. Ceiling Height: 9'

Measuring, Scanning, Design & Permits | 604-876-3738

**PATIO** 

14'-4"×22'-0"

**BEDROOM** 

11'-6"×11'-1"