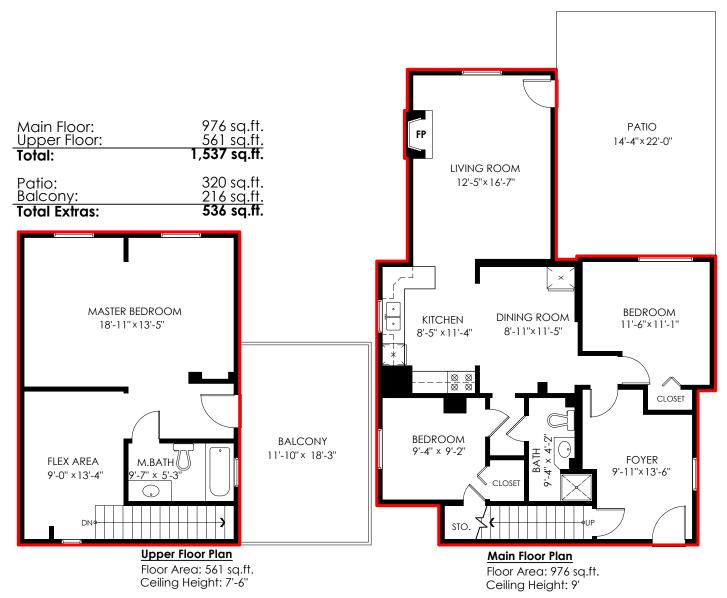

## 850 Westwood Ave, Coquitlam

778-355-0116 info@theaxfords.com www.theaxfords.com

976 sq.ft. Main Floor: 561 sq.ft. 1,537 sq.ft. Upper Floor: Total:

320 sq.ft. Patio: 216 sq.ft. **536 sq.ft**. Balcony:

Total Extras:

Floor Area: 561 sq.ft.

Ceiling Height: 7'-6"

**FOYER** 9'-11"×13'-6" CLOSET **Main Floor Plan** 

**DINING ROOM** 

8'-11"×11'-5"

LIVING ROOM 12'-5"×16'-7"

KITCHEN

8'-5" × 11'-4"

**BEDROOM** 

9'-4" x 9'-2"

Floor Area: 976 sq.ft. Ceiling Height: 9'

Measuring, Scanning, Design & Permits | 604-876-3738

**PATIO** 

14'-4"×22'-0"

**BEDROOM** 

11'-6"×11'-1"