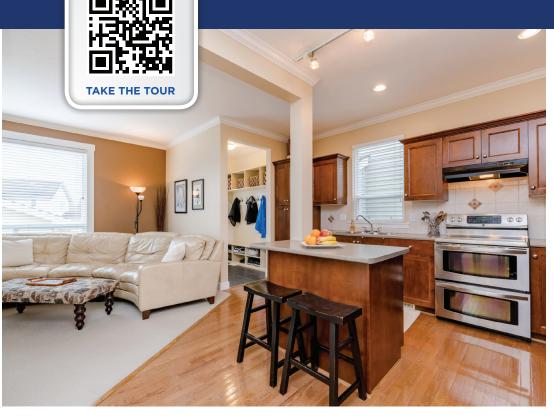

Floor Area: 891 sq.ft. Ceiling Height: 7'-7"

Measurements, Design & Scanning | 604-329-5788

E&O Insured for \$3,000,000. Total square foot calculated to gross unit area. SQFT based on interior measurements to exterior walls, not taken from original blueprints, may include unfinished area.

This is for marketing purposes only and is not intended for architectural/construction use. All details, sizes & placements should be considered approximate within +/- 2% tolerance.

WWW.PiXIWOrks.com

The enclosed information while deemed to be correct, is not guaranteed. This communication is not intended to solicit properties already listed for sale.

Produced and printed by



LISTING features

18573 67 Avenue, Surrey







REAL ESTATE & PROPERTY MANAGEMENT GROUP





## 18573 67 Avenue, Surrey

































| Price     | \$950,000      |
|-----------|----------------|
| Tax       | \$3314.71/2019 |
| Lot       | 2,906 sf       |
| Size      | 2,663 sf       |
| Bedrooms  | 4              |
| Bathrooms | 4              |
|           |                |