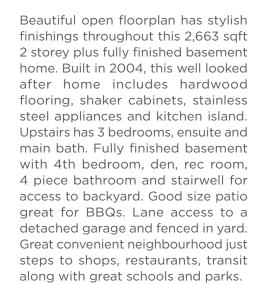

## 18573 67 Avenue, Surrey

| Main Floor:          | 904 sq.ft.           |
|----------------------|----------------------|
| Upper Floor:         | 868 sq.ft.           |
| Lower Floor:         | 891 sq.ft.           |
| <b>Total</b> :       | <b>2,663 sq.ft</b> . |
| Ext.Garage:          | 269 sq.ft.           |
| Patio:               | 120 sq.ft.           |
| Porch:               | 97 sq.ft.            |
| <b>Total Extras:</b> | <b>486 sq.f</b> f.   |

## 18573 67 Avenue, Surrey

| Price     | \$950,000      |
|-----------|----------------|
| Tax       | \$3314.71/2019 |
| Lot       | 2,906 sf       |
| Size      | 2,663 sf       |
| Bedrooms  | 4              |
| Bathrooms | 4              |
|           |                |