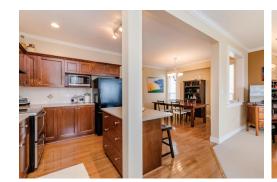

## 18573 67 Avenue, Surrey

| Main Floor:          | 904 sq.ft.           |
|----------------------|----------------------|
| Upper Floor:         | 868 sq.ft.           |
| Lower Floor:         | 891 sq.ft.           |
| <b>Total</b> :       | <b>2,663 sq.ft</b> . |
| Ext.Garage:          | 269 sq.ft.           |
| Patio:               | 120 sq.ft.           |
| Porch:               | 97 sq.ft.            |
| <b>Total Extras:</b> | <b>486 sq.f</b> f.   |

## 18573 67 Avenue, Surrey

| Price     | \$950,000      |
|-----------|----------------|
| Tax       | \$3314.71/2019 |
| Lot       | 2,906 sf       |
| Size      | 2,663 sf       |
| Bedrooms  | 4              |
| Bathrooms | 4              |
|           |                |