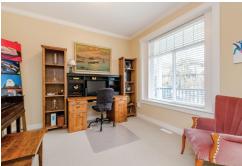

## 18573 67 Avenue, Surrey

| Main Floor:          | 904 sq.ft.           |
|----------------------|----------------------|
| Upper Floor:         | 868 sq.ft.           |
| Lower Floor:         | 891 sq.ft.           |
| <b>Total</b> :       | <b>2,663 sq.ft</b> . |
| Ext.Garage:          | 269 sq.ft.           |
| Patio:               | 120 sq.ft.           |
| Porch:               | 97 sq.ft.            |
| <b>Total Extras:</b> | <b>486 sq.f</b> f.   |

## 18573 67 Avenue, Surrey

| Price     | \$950,000      |
|-----------|----------------|
| Tax       | \$3314.71/2019 |
| Lot       | 2,906 sf       |
| Size      | 2,663 sf       |
| Bedrooms  | 4              |
| Bathrooms | 4              |
|           |                |