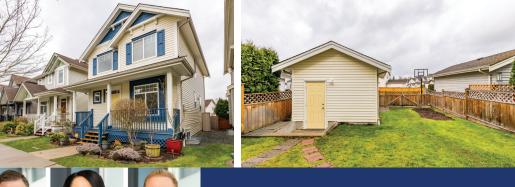

## 18573 67 Avenue, Surrey

| Main Floor:          | 904 sq.ft.           |
|----------------------|----------------------|
| Upper Floor:         | 868 sq.ft.           |
| Lower Floor:         | 891 sq.ft.           |
| <b>Total</b> :       | <b>2,663 sq.ft</b> . |
| Ext.Garage:          | 269 sq.ft.           |
| Patio:               | 120 sq.ft.           |
| Porch:               | 97 sq.ft.            |
| <b>Total Extras:</b> | <b>486 sq.f</b> f.   |

## 18573 67 Avenue, Surrey

| Price     | \$950,000      |
|-----------|----------------|
| Tax       | \$3314.71/2019 |
| Lot       | 2,906 sf       |
| Size      | 2,663 sf       |
| Bedrooms  | 4              |
| Bathrooms | 4              |
|           |                |