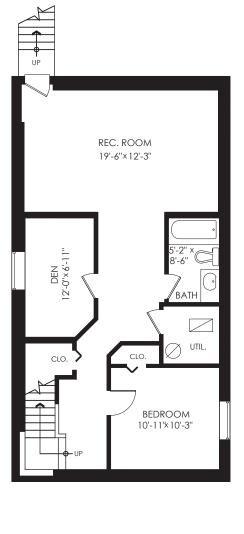

## 18573 67 Avenue, Surrey

| Main Floor:          | 904 sq.ft.           |
|----------------------|----------------------|
| Upper Floor:         | 868 sq.ft.           |
| Lower Floor:         | 891 sq.ft.           |
| <b>Total</b> :       | <b>2,663 sq.ft</b> . |
| Ext.Garage:          | 269 sq.ft.           |
| Patio:               | 120 sq.ft.           |
| Porch:               | 97 sq.ft.            |
| <b>Total Extras:</b> | <b>486 sq.f</b> f.   |

30 sq.ft.

Open To Below:

EXT.GARAGE 11'-11" × 19'-10"

Main Floor Plan Floor Area: 904 sq.ft. Ceiling Height: 9'

Lower Floor Plan Floor Area: 891 sq.ft. Ceiling Height: 7'-7"

Measurements, Design & Scanning | 604-329-5788