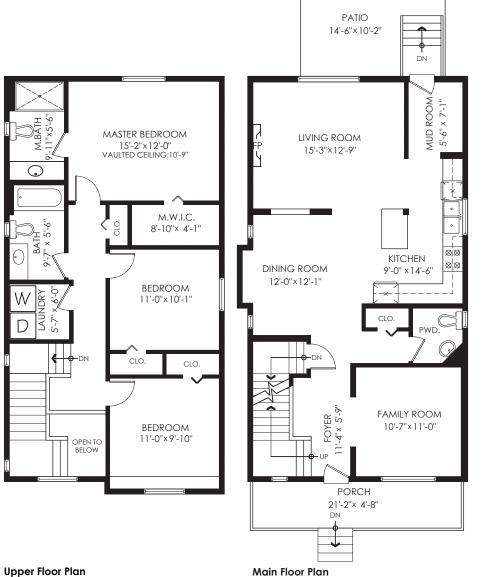

## AXFORD

REAL ESTATE & PROPERTY MANAGEMENT GROUP

info@theaxfords.com www.theaxfords.com

 $\bigcirc$ 

Floor Area: 868 sq.ft.

Ceiling Height: 8'

## 18573 67 Avenue, Surrey

| Main Floor:          | 904 sq.ft.           |
|----------------------|----------------------|
| Upper Floor:         | 868 sq.ft.           |
| Lower Floor:         | 891 sq.ft.           |
| <b>Total</b> :       | <b>2,663 sq.ft</b> . |
| Ext.Garage:          | 269 sq.ft.           |
| Patio:               | 120 sq.ft.           |
| Porch:               | 97 sq.ft.            |
| <b>Total Extras:</b> | <b>486 sq.f</b> f.   |

30 sq.ft.

Open To Below:

EXT.GARAGE 11'-11" × 19'-10"

Main Floor Plan Floor Area: 904 sq.ft. Ceiling Height: 9'

Lower Floor Plan Floor Area: 891 sq.ft. Ceiling Height: 7'-7"

Measurements, Design & Scanning | 604-329-5788