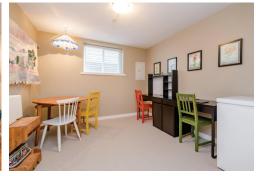

## 18573 67 Avenue, Surrey

| Main Floor:          | 904 sq.ft.           |
|----------------------|----------------------|
| Upper Floor:         | 868 sq.ft.           |
| Lower Floor:         | 891 sq.ft.           |
| <b>Total</b> :       | <b>2,663 sq.ft</b> . |
| Ext.Garage:          | 269 sq.ft.           |
| Patio:               | 120 sq.ft.           |
| Porch:               | 97 sq.ft.            |
| <b>Total Extras:</b> | <b>486 sq.f</b> f.   |

## 18573 67 Avenue, Surrey

| Price     | \$950,000      |
|-----------|----------------|
| Tax       | \$3314.71/2019 |
| Lot       | 2,906 sf       |
| Size      | 2,663 sf       |
| Bedrooms  | 4              |
| Bathrooms | 4              |
|           |                |