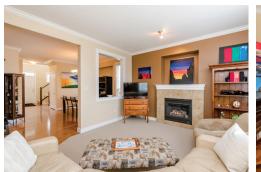

## 18573 67 Avenue, Surrey

| Main Floor:          | 904 sq.ft.           |
|----------------------|----------------------|
| Upper Floor:         | 868 sq.ft.           |
| Lower Floor:         | 891 sq.ft.           |
| <b>Total</b> :       | <b>2,663 sq.ft</b> . |
| Ext.Garage:          | 269 sq.ft.           |
| Patio:               | 120 sq.ft.           |
| Porch:               | 97 sq.ft.            |
| <b>Total Extras:</b> | <b>486 sq.f</b> f.   |

## 18573 67 Avenue, Surrey

| Price     | \$950,000      |
|-----------|----------------|
| Tax       | \$3314.71/2019 |
| Lot       | 2,906 sf       |
| Size      | 2,663 sf       |
| Bedrooms  | 4              |
| Bathrooms | 4              |
|           |                |