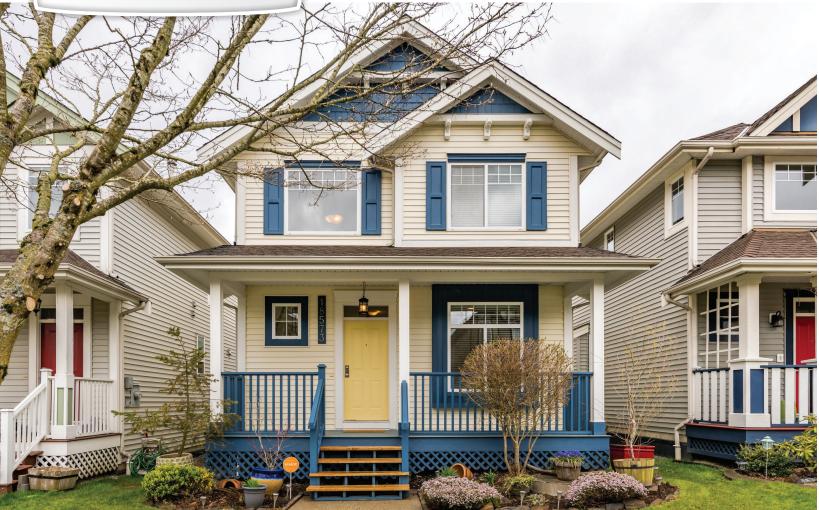

## 18573 67 Avenue, Surrey

| Main Floor:          | 904 sq.ft.           |
|----------------------|----------------------|
| Upper Floor:         | 868 sq.ft.           |
| Lower Floor:         | 891 sq.ft.           |
| <b>Total</b> :       | <b>2,663 sq.ft</b> . |
| Ext.Garage:          | 269 sq.ft.           |
| Patio:               | 120 sq.ft.           |
| Porch:               | 97 sq.ft.            |
| <b>Total Extras:</b> | <b>486 sq.f</b> f.   |

18573 67 Avenue, Surrey

REAL ESTATE & PROPERTY MANAGEMENT GROUP

## 18573 67 Avenue, Surrey

| Price     | \$950,000      |
|-----------|----------------|
| Tax       | \$3314.71/2019 |
| Lot       | 2,906 sf       |
| Size      | 2,663 sf       |
| Bedrooms  | 4              |
| Bathrooms | 4              |
|           |                |