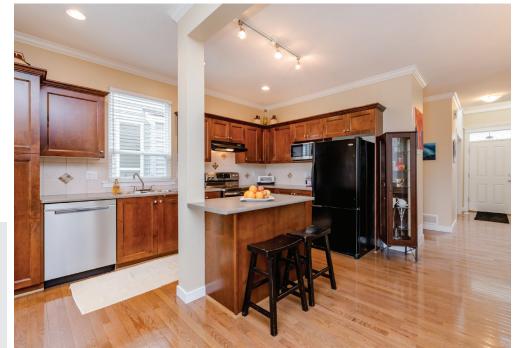

## 18573 67 Avenue, Surrey

| Main Floor:          | 904 sq.ft.           |
|----------------------|----------------------|
| Upper Floor:         | 868 sq.ft.           |
| Lower Floor:         | 891 sq.ft.           |
| <b>Total</b> :       | <b>2,663 sq.ft</b> . |
| Ext.Garage:          | 269 sq.ft.           |
| Patio:               | 120 sq.ft.           |
| Porch:               | 97 sq.ft.            |
| <b>Total Extras:</b> | <b>486 sq.f</b> f.   |

## 18573 67 Avenue, Surrey

| Price     | \$950,000      |
|-----------|----------------|
| Tax       | \$3314.71/2019 |
| Lot       | 2,906 sf       |
| Size      | 2,663 sf       |
| Bedrooms  | 4              |
| Bathrooms | 4              |
|           |                |