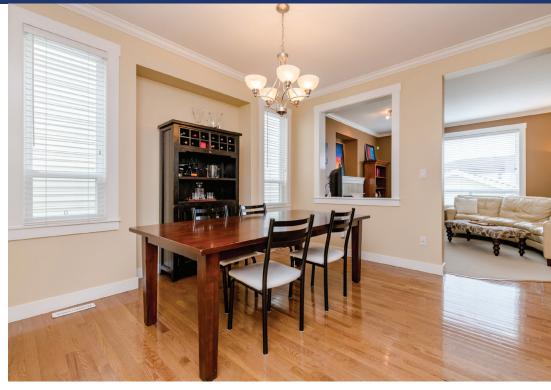

or Area: 891 sq.ft. Ceiling Height: 7'-7"

Measurements, Design & Scanning | 604-329-5788

E&O Insured for \$3,000,000. Total square foot calculated to gross unit area. SQFT based on interior measurements to exterior walls, not taken from original blueprints, may include unfinished area.

This is for marketing purposes only and is not intended for architectural/construction use. All details, sizes & placements should be considered approximate within +/- 2% tolerance.

WWW.PiXIWOrks.com

The enclosed information while deemed to be correct, is not guaranteed. This communication is not intended to solicit properties already listed for sale.

Produced and printed by



LISTING features

18573 67 Avenue, Surrey







REAL ESTATE & PROPERTY MANAGEMENT GROUP





## 18573 67 Avenue, Surrey

































| Price     | \$950,000      |
|-----------|----------------|
| Tax       | \$3314.71/2019 |
| Lot       | 2,906 sf       |
| Size      | 2,663 sf       |
| Bedrooms  | 4              |
| Bathrooms | 4              |
|           |                |