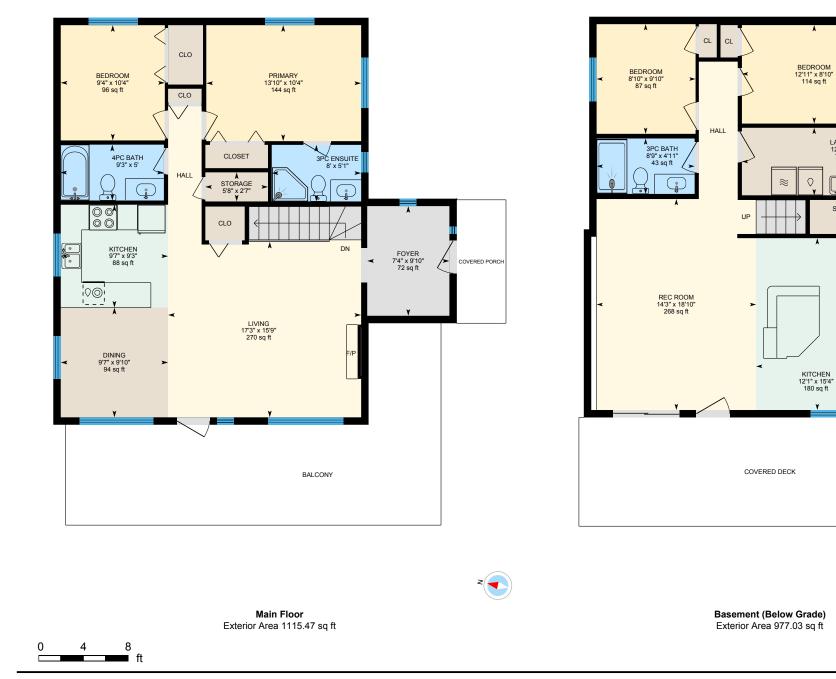

## 2360/2380 C Highway 95, Spillimacheen, BC

Main Building: Total Exterior Area Above Grade 1115.47 sq ft

LAUNDRY 12'10" x 6' 77 sq ft

STORAGE

٨

UTILITY

00

00

## 2360/2380 C Highway 95, Spillimacheen, BC

Main Floor Exterior Area 1115.47 sq ft

White regions are excluded from total floor area in iGUIDE floor plans. All room dimensions and floor areas must be considered approximate and are subject to independent verification.

## 2360/2380 C Highway 95, Spillimacheen, BC

Basement (Below Grade) Exterior Area 977.03 sq ft Interior Area 893.70 sq ft

٨ BEDROOM 9'10" x 8'10" 87 sq ft > 3PC BATH 4'11" x 8'9" 43 sq ft REC ROOM 18'10" x 14'3" -268 sq ft CL HALL CL UP ۷ . COVERED DECK BEDROOM KITCHEN  $\bigcirc$ 8'10" x 12'11" > 15'4" x 12'1" ≻ -114 sq ft 180 sq ft STORAGE LAUNDRY 6' x 12'10" 77 sq ft ΠΤΙΓΙΤΥ  $\bigcirc \bigcirc$ •  $\overline{0}$ 8 PREPARED: 2024/04/18 ft