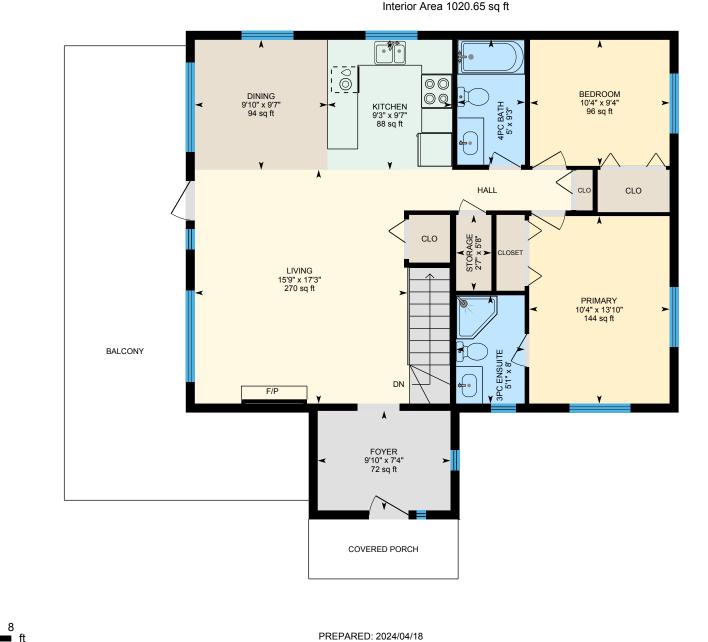

## 2360/2380 C Highway 95, Spillimacheen, BC

Main Floor Exterior Area 1115.47 sq ft

White regions are excluded from total floor area in iGUIDE floor plans. All room dimensions and floor areas must be considered approximate and are subject to independent verification.